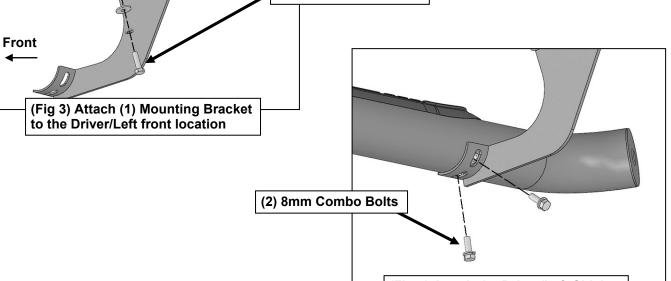

## REMOVE CONTENTS FROM BOX. VERIFY ALL PARTS ARE PRESENT. READ INSTRUCTIONS CAREFULLY BEFORE STARTING INSTALLATION. ASSISTANCE IS RECOMMENDED.

- 1. Start the installation under the Driver/Left side of the vehicle. Locate and remove all hardware attaching the running board and factory brackets to the rocker panel. (Figures 1 & 2).
- 2. Select (1) Mounting Bracket. Attach the Mounting Bracket to the factory threaded holes with (2) 8mm Hex Bolts, (2) 8mm Lock Washers and (2) 8mm Flat Washers, (Figure 3). Do not tighten hardware.
- **3.** Move along the body to the next mounting location. Repeat **Steps 1—3** to attach a Mounting Bracket to the center and rear mounting locations.
- **4.** Select the Driver/Left Sidebar. Place the Sidebar onto the cradles on the Mounting Brackets. **IMPORTANT:** Do not rotate or slide front to back or damage to the finish may result. Attach the Sidebar to the Mounting Brackets with (6) 8mm Combo Bolts, **(Figure 4)**.
- **5.** Level and adjust the Sidebar and fully tighten all hardware.
- **6.** Repeat **Steps 1—5** to attach the Passenger/Right Sidebar.
- 7. Do periodic inspections to the installation to make sure that all hardware is secure and tight.

- (2) 8mm Hex Bolts (2) 8mm Lock Washers
  - (2) 8mm Flat Washers

(Fig 4) Attach the Driver/Left Sidebar to the (3) Mounting Brackets

Page 2 of 2 12/17/20 (AL)