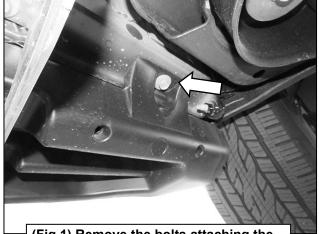

## REMOVE CONTENTS FROM BOX. VERIFY ALL PARTS ARE PRESENT. READ INSTRUCTIONS CAREFULLY BEFORE STARTING INSTALLATION. ASSISTANCE IS RECOMMENDED.

- 1. Start the installation under the Driver/Left side of the vehicle. Locate and remove all hardware attaching the running board and factory brackets to the rocker panel. (Figures 1 & 2).
- 2. Select (1) Mounting Bracket. Attach the Mounting Bracket to the factory threaded holes with (2) 8mm Hex Bolts, (2) 8mm Lock Washers and (2) 8mm Flat Washers, (Figure 3). Do not tighten hardware.
- **3.** Move along the body to the next mounting location. Repeat **Steps 1—3** to attach a Mounting Bracket to the center and rear mounting locations.
- **4.** Select the Driver/Left Sidebar. Place the Sidebar onto the cradles on the Mounting Brackets. **IMPORTANT:** Do not rotate or slide front to back or damage to the finish may result. Attach the Sidebar to the Mounting Brackets with (6) 8mm Combo Bolts, **(Figure 4)**.
- **5.** Level and adjust the Sidebar and fully tighten all hardware.
- **6.** Repeat **Steps 1—5** to attach the Passenger/Right Sidebar.
- 7. Do periodic inspections to the installation to make sure that all hardware is secure and tight.

## **Driver/Left side Installation Pictured**

(Fig 1) Remove the bolts attaching the factory running board to the floor panel

(Fig 2) Remove the bolts attaching the running board brackets to the rocker panel