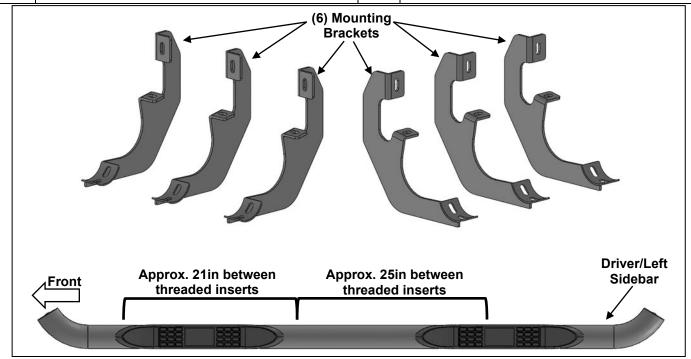

## **PARTS LIST:**

| 1  | Driver/Left Sidebar     | 12 | 8mm x 25mm Combo Bolts           |
|----|-------------------------|----|----------------------------------|
| 1  | Passenger/Right Sidebar | 12 | 8mm Lock Washers                 |
| 6  | Mounting Brackets       | 12 | 8mm x 24mm OD x 2mm Flat Washers |
| 12 | 8mm x 30mm Hex Bolts    |    |                                  |

## REMOVE CONTENTS FROM BOX. VERIFY ALL PARTS ARE PRESENT. READ INSTRUCTIONS CAREFULLY BEFORE STARTING INSTALLATION. ASSISTANCE IS RECOMMENDED.

- 1. Start the installation under the Driver/Left side of the vehicle. Locate and remove all hardware attaching the running board and factory brackets to the rocker panel. (Figures 1 & 2).
- 2. Select (1) Mounting Bracket. Attach the Mounting Bracket to the factory threaded holes with (2) 8mm Hex Bolts, (2) 8mm Lock Washers and (2) 8mm Flat Washers, (Figure 3). Do not tighten hardware.
- **3.** Move along the body to the next mounting location. Repeat **Steps 1—3** to attach a Mounting Bracket to the center and rear mounting locations.
- **4.** Select the Driver/Left Sidebar. Place the Sidebar onto the cradles on the Mounting Brackets. **IMPORTANT:** Do not rotate or slide front to back or damage to the finish may result. Attach the Sidebar to the Mounting Brackets with (6) 8mm Combo Bolts, **(Figure 4)**.
- **5.** Level and adjust the Sidebar and fully tighten all hardware.
- **6.** Repeat **Steps 1—5** to attach the Passenger/Right Sidebar.
- 7. Do periodic inspections to the installation to make sure that all hardware is secure and tight.