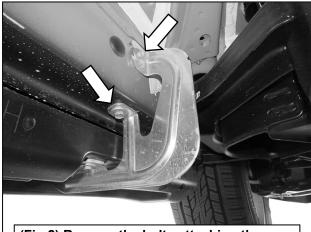

## REMOVE CONTENTS FROM BOX. VERIFY ALL PARTS ARE PRESENT. READ INSTRUCTIONS CAREFULLY BEFORE STARTING INSTALLATION. ASSISTANCE IS RECOMMENDED.

- 1. Start the installation under the Driver/Left side of the vehicle. Locate and remove all hardware attaching the running board and factory brackets to the rocker panel. (Figures 1 & 2).
- 2. Select (1) Mounting Bracket. Attach the Mounting Bracket to the factory threaded holes with (2) 8mm Hex Bolts, (2) 8mm Lock Washers and (2) 8mm Flat Washers, (Figure 3). Do not tighten hardware.
- **3.** Move along the body to the next mounting location. Repeat **Steps 1—3** to attach a Mounting Bracket to the center and rear mounting locations.
- **4.** Select the Driver/Left Sidebar. Place the Sidebar onto the cradles on the Mounting Brackets. **IMPORTANT:** Do not rotate or slide front to back or damage to the finish may result. Attach the Sidebar to the Mounting Brackets with (6) 8mm Combo Bolts, **(Figure 4)**.
- **5.** Level and adjust the Sidebar and fully tighten all hardware.
- **6.** Repeat **Steps 1—5** to attach the Passenger/Right Sidebar.
- 7. Do periodic inspections to the installation to make sure that all hardware is secure and tight.

## **Driver/Left side Installation Pictured**

(Fig 1) Remove the bolts attaching the factory running board to the floor panel

(Fig 2) Remove the bolts attaching the running board brackets to the rocker panel