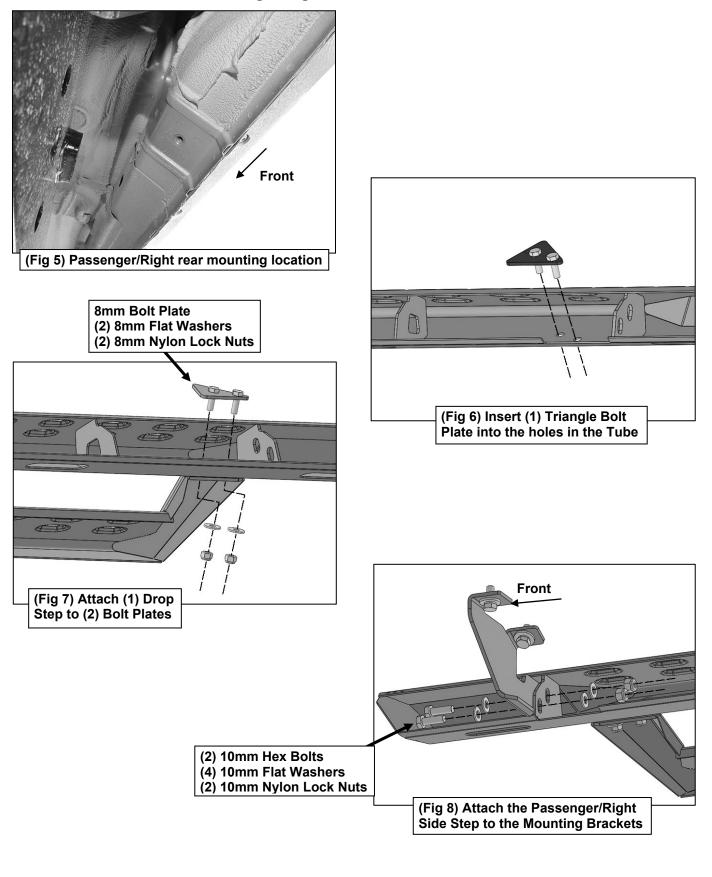

#### **PROCEDURE:**

- 1. REMOVE CONTENTS FROM BOX. VERIFY ALL PARTS ARE PRESENT. READ INSTRUCTIONS CAREFULLY BEFORE STARTING INSTALLATION.
- 2. Starting from underneath the Passenger/Right body panel, locate the front mounting location and the threaded holes in the body panel, (Figure 1). Remove the plastic plugs covering the holes.
- Select the Passenger/Right Front Mounting Bracket. Attach the Mounting Bracket to the front location with (2) 10mm x 25mm Hex Bolts, (2) 10mm Lock Washers and (2) 10mm x 27mm Large Flat Washers, (Figure 2). Do not tighten hardware.
- 4. Repeat Steps 2 & 4 to attach (2) Passenger/Right Rear Mounting Brackets to the center and rear locations, (Figures 3—5). Do not tighten hardware.
- Select the Passenger/Right Tube. Insert (2) 8mm Triangle Double Bolt Plates into the front (2) sets of (2) holes, (Figure 6). Attach (1) Drop Step to the (2) Double Bolt Plates with (4) 8mm x 22mm Flat Washers and (4) 8mm Nylon Lock Nuts, (Figure 7). Do not tighten hardware.
- 6. With assistance, line up the mounting tabs in the Passenger/Right Tube to the rear faces of the Mounting Brackets. Secure the Tube to the Mounting Brackets with (6) 10mm Hex Bolts, (12) 10mm x 20mm Flat Washers and (6) 10mm Nylon Lock Nuts, (Figure 8). Do not tighten hardware.
- 7. Level and adjust the Overland Step, then tighten all hardware.
- 8. Repeat Steps 1—7 to attach the Driver/Left Overland Step.
- 9. Do periodic inspections to the installation to make sure that all hardware is secure and tight.

#### Passenger/Right side Installation Pictured