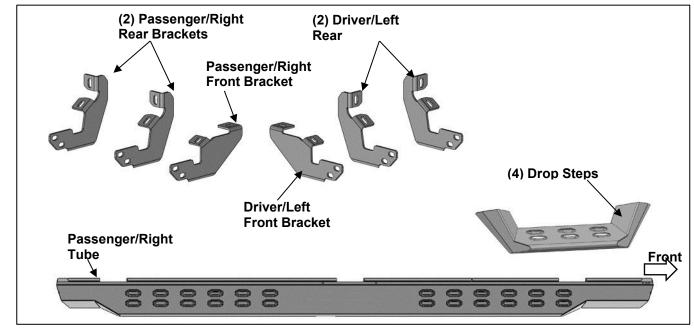

#### PARTS LIST:

| 1  | Driver/Left Tube                       | 12 | 10mm x 25mm Hex Bolts             |
|----|----------------------------------------|----|-----------------------------------|
| 1  | Passenger/Right Tube                   | 12 | 10mm x 27mm OD x 3mm Flat Washers |
| 4  | Drop Steps                             | 24 | 10mm x 20mm OD x 2mm Flat Washers |
| 1  | Driver/Left Front Mounting Bracket     | 12 | 10mm Lock Washers                 |
| 1  | Passenger/Right Front Mounting Bracket | 12 | 10mm Nylon Lock Nuts              |
| 2  | Driver/Left Rear Mounting Brackets     | 8  | 8mm Triangle Double Bolt Plates   |
| 2  | Passenger/Right Rear Mounting Brackets | 16 | 8mm x 22mm OD x 2mm Flat Washers  |
| 12 | 10mm x 30mm Hex Bolts                  | 16 | 8mm Nylon Lock Nuts               |

#### **PROCEDURE:**

- 1. REMOVE CONTENTS FROM BOX. VERIFY ALL PARTS ARE PRESENT. READ INSTRUCTIONS CAREFULLY BEFORE STARTING INSTALLATION.
- 2. Starting from underneath the Passenger/Right body panel, locate the front mounting location and the threaded holes in the body panel, (Figure 1). Remove the plastic plugs covering the holes.
- Select the Passenger/Right Front Mounting Bracket. Attach the Mounting Bracket to the front location with (2) 10mm x 25mm Hex Bolts, (2) 10mm Lock Washers and (2) 10mm x 27mm Large Flat Washers, (Figure 2). Do not tighten hardware.
- 4. Repeat Steps 2 & 4 to attach (2) Passenger/Right Rear Mounting Brackets to the center and rear locations, (Figures 3—5). Do not tighten hardware.
- Select the Passenger/Right Tube. Insert (2) 8mm Triangle Double Bolt Plates into the front (2) sets of (2) holes, (Figure 6). Attach (1) Drop Step to the (2) Double Bolt Plates with (4) 8mm x 22mm Flat Washers and (4) 8mm Nylon Lock Nuts, (Figure 7). Do not tighten hardware.
- 6. With assistance, line up the mounting tabs in the Passenger/Right Tube to the rear faces of the Mounting Brackets. Secure the Tube to the Mounting Brackets with (6) 10mm Hex Bolts, (12) 10mm x 20mm Flat Washers and (6) 10mm Nylon Lock Nuts, (Figure 8). Do not tighten hardware.
- 7. Level and adjust the Overland Step, then tighten all hardware.
- 8. Repeat Steps 1—7 to attach the Driver/Left Overland Step.
- 9. Do periodic inspections to the installation to make sure that all hardware is secure and tight.