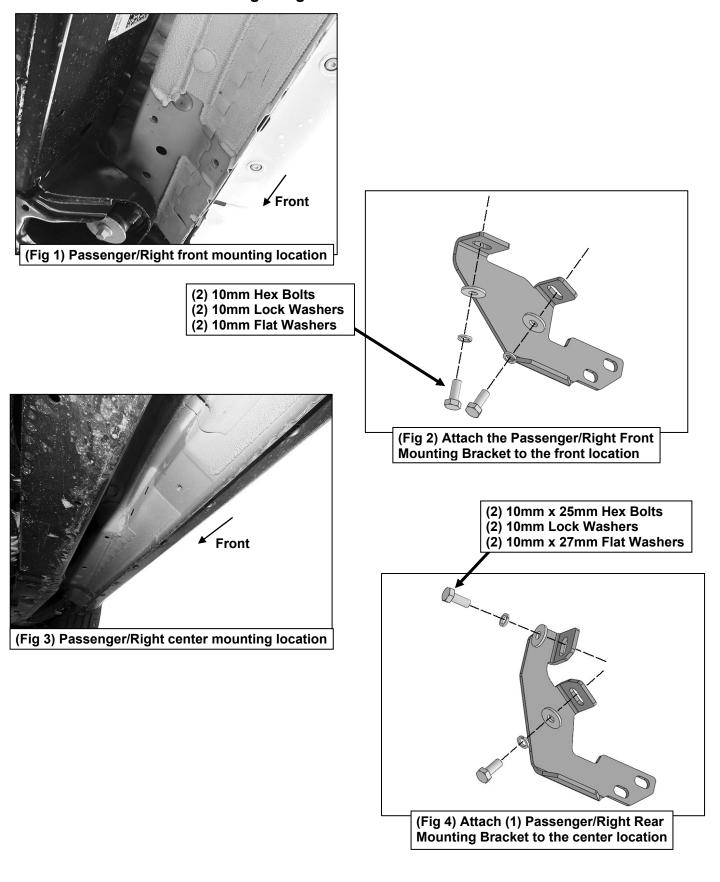

#### **PROCEDURE:**

- 1. REMOVE CONTENTS FROM BOX. VERIFY ALL PARTS ARE PRESENT. READ INSTRUCTIONS CAREFULLY BEFORE STARTING INSTALLATION.
- 2. Starting from underneath the Passenger/Right body panel, locate the front mounting location and the threaded holes in the body panel, (Figure 1). Remove the plastic plugs covering the holes.
- Select the Passenger/Right Front Mounting Bracket. Attach the Mounting Bracket to the front location with (2) 10mm x 25mm Hex Bolts, (2) 10mm Lock Washers and (2) 10mm x 27mm Large Flat Washers, (Figure 2). Do not tighten hardware.
- 4. Repeat Steps 2 & 4 to attach (2) Passenger/Right Rear Mounting Brackets to the center and rear locations, (Figures 3—5). Do not tighten hardware.
- Select the Passenger/Right Tube. Insert (2) 8mm Triangle Double Bolt Plates into the front (2) sets of (2) holes, (Figure 6). Attach (1) Drop Step to the (2) Double Bolt Plates with (4) 8mm x 22mm Flat Washers and (4) 8mm Nylon Lock Nuts, (Figure 7). Do not tighten hardware.
- 6. With assistance, line up the mounting tabs in the Passenger/Right Tube to the rear faces of the Mounting Brackets. Secure the Tube to the Mounting Brackets with (6) 10mm Hex Bolts, (12) 10mm x 20mm Flat Washers and (6) 10mm Nylon Lock Nuts, (Figure 8). Do not tighten hardware.
- 7. Level and adjust the Overland Step, then tighten all hardware.
- 8. Repeat Steps 1—7 to attach the Driver/Left Overland Step.
- 9. Do periodic inspections to the installation to make sure that all hardware is secure and tight.

#### Passenger/Right side Installation Pictured