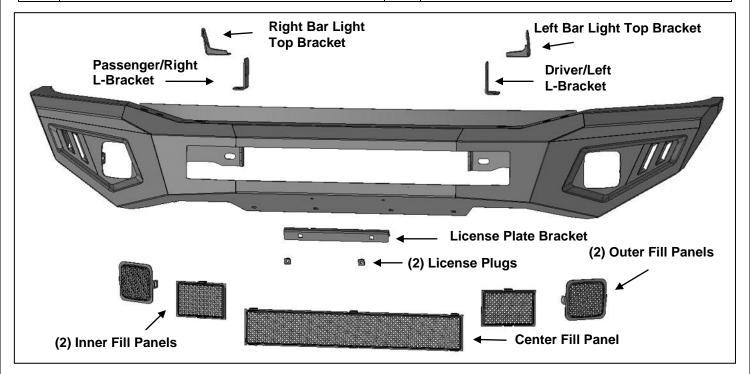

#### **PARTS LIST:**

| LD2 Front Bumper                               | 2                                                                                                                                                                                                                                                                                                                      | 8-1.25mm x 16mm Hex Bolts                                                                                                                                                                                                                                                                                                              |
|------------------------------------------------|------------------------------------------------------------------------------------------------------------------------------------------------------------------------------------------------------------------------------------------------------------------------------------------------------------------------|----------------------------------------------------------------------------------------------------------------------------------------------------------------------------------------------------------------------------------------------------------------------------------------------------------------------------------------|
| Long Center Mesh Plate                         | 14                                                                                                                                                                                                                                                                                                                     | 8mm x 24mm x 2mm Flat Washers                                                                                                                                                                                                                                                                                                          |
| Short Inner Mesh Plates                        | 8                                                                                                                                                                                                                                                                                                                      | 8mm Lock Washers                                                                                                                                                                                                                                                                                                                       |
| Small Outer Mesh Plates                        | 6                                                                                                                                                                                                                                                                                                                      | 8mm Hex Nuts                                                                                                                                                                                                                                                                                                                           |
| Driver/Left Bumper Top Light Mount             | 14                                                                                                                                                                                                                                                                                                                     | 6-1.0mm x 20mm Combo Bolts                                                                                                                                                                                                                                                                                                             |
| Passenger/Right Bumper Top Light Mount         | 2                                                                                                                                                                                                                                                                                                                      | 6-1.0mm x 20mm Button Head Bolts                                                                                                                                                                                                                                                                                                       |
| Driver/left "L" Bracket (center LED light)     | 2                                                                                                                                                                                                                                                                                                                      | 6-1.0mm x 16mm Hex Bolts                                                                                                                                                                                                                                                                                                               |
| Passenger/right "L" Bracket (center LED light) | 6                                                                                                                                                                                                                                                                                                                      | 6mm x 18mm x 1.6mm Flat Washers                                                                                                                                                                                                                                                                                                        |
| License Plate Bracket                          | 2                                                                                                                                                                                                                                                                                                                      | 6mm Lock Washers                                                                                                                                                                                                                                                                                                                       |
| License Plate Plugs                            | 14                                                                                                                                                                                                                                                                                                                     | 6mm Flange Nuts                                                                                                                                                                                                                                                                                                                        |
| 8-1.25mm x 25mm Button Head Bolts              | 2                                                                                                                                                                                                                                                                                                                      | 6mm Nylon Lock Nuts                                                                                                                                                                                                                                                                                                                    |
| 8-1.25mm x 25mm Hex Bolts                      | 1                                                                                                                                                                                                                                                                                                                      | 5mm Hex Wrench                                                                                                                                                                                                                                                                                                                         |
|                                                | 1                                                                                                                                                                                                                                                                                                                      | 4mm Hex Wrench                                                                                                                                                                                                                                                                                                                         |
|                                                | Long Center Mesh Plate Short Inner Mesh Plates Small Outer Mesh Plates Driver/Left Bumper Top Light Mount Passenger/Right Bumper Top Light Mount Driver/left "L" Bracket (center LED light) Passenger/right "L" Bracket (center LED light) License Plate Bracket License Plate Plugs 8-1.25mm x 25mm Button Head Bolts | Long Center Mesh Plate  Short Inner Mesh Plates  Small Outer Mesh Plates  Driver/Left Bumper Top Light Mount  Passenger/Right Bumper Top Light Mount  2 Driver/left "L" Bracket (center LED light)  Passenger/right "L" Bracket (center LED light)  License Plate Bracket  2 License Plate Plugs  8-1.25mm x 25mm Button Head Bolts  2 |