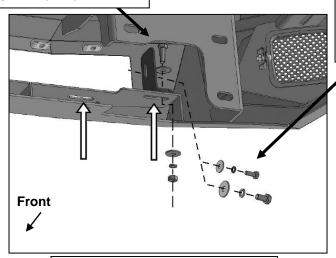

### Outer LED cube style light installation (light not included).

- a. Attach lights to mounting tabs on back of each end of the Bumper, (Figure 8).
- **6.** Models with adaptive cruise control sensor, refer to Relocation Bracket instructions (available separately) to reinstall wiring harness and sensor if desired.
- 7. Locate the front frame mounting locations, (Figure 13). With assistance, slide the bumper over the factory bolt plates, (Figure 14). Temporarily support the weight of the Bumper. WARNING: To avoid possible injury or damage to the vehicle, do not proceed until the bumper is fully and safely supported.
- 8. Reuse the (3) factory hex nuts per side to attach the Bumper to the vehicle, (Figures 14 & 15). Do not fully tighten hardware.
- **9.** Level and adjust the Bumper and fully tighten all hardware.
- **10.** Attach the License Plate Bracket to the holes in the bumper with the included (2) 6mm x 20mm Button Head Bolts, (4) 6mm Flat Washers and (2) 6mm Nylon Lock Nuts. Insert (2) Plastic Plugs into the square holes in the Bracket. Reuse the factory screws to attach the license plate to the plastic plugs, (**Figure 16**).
- 11. Do periodic inspections to the installation to make sure that all hardware is secure and tight.

# **Driver/left Side Installation Pictured**

(Fig 13) Driver/Left mounting location

(Fig 15) Driver/left side of Bumper installed

**WARNING!** Do not crawl under bumper unless the bumper is properly supported on blocks or stands or the bumper may fall.