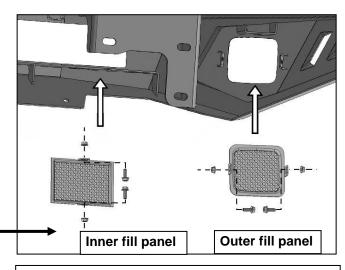

### Screen Fill Panel Installation (do not install fill panels if installing lights).

- **a.** Select desired Screen Fill Panels. **NOTE**: Outer Panels are square with rounded corners, Inner panels are rectangular with sharp corners, **(Figure 8)**.
- **b.** Attach Screen Fill Panels as needed with the included 6mm Button Head Combo Bolts and 6mm Flange Nuts, **(Figure 8)**. Fully tighten Fill Panel hardware at this time. Repeat to install all Panels as desired.

(Fig 6) Remove the nuts attaching the bumper to the frame

(Fig 8) Attach Mesh Fill Panels as desired to fill unused openings for lights (lights not included). Passenger/right side illustrated

Page 4 of 6 5/26/20 (DP)