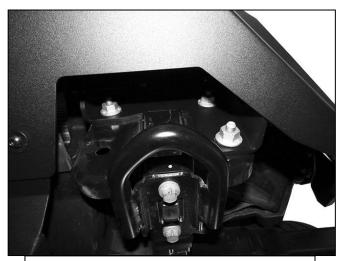

## Inner center LED bar style light installation (light not included).

- **a.** Select the driver/left "L" Light Bar Bracket. **NOTE**: "L" Brackets are offset to adjust for different widths of LED Bar Lights and can be installed on either side as needed.
- **b.** Attach the L Bracket to the slot on the back of the Bumper with (1) 8mm x 25mm Hex Bolt, (2) 8mm Flat Washers, (1) 8mm Lock Washer and (1) 8mm Hex Nut, **(Figure 9)**. Repeat this Step to install the remaining "L" Bracket on the other side of the Bumper. **IMPORTANT**: The Bumper features slots designed for 20" and 30" bar style lights. Attach the Brackets to the correct slots in the Bumper. If necessary, hold the light up to the slots to help determine correct slots to use and combination of Brackets.
- c. Attach the light to the "L" Brackets with the hardware included with the light or the supplied (2) 8mm x 16mm Hex Bolts, (2) 8mm Lock Washers and (2) 8mm Flat Washers or (2) 6mm x 16mm Hex Bolts, (2) 6mm Lock Washers and (2) 6mm Flat Washers, (Figures 9 & 10). Do not fully tighten hardware at this time.

## Top mounted 30" bar style LED light (not included).

- a. Remove the (2) rubber plugs from the driver/left side mounting holes, (Figure 11).
- **b.** Select the driver/left Light Bracket. Attach the Bracket to the top of the Bumper with (2) 8mm x 25mm Button Head Bolts, (4) 8mm Flat Washers, (2) 8mm Lock Washers and (2) 8mm Hex Nuts, **(Figure 11)**. Do not tighten hardware at this time.
- **c.** Repeat previous Steps to attach the passenger/right Bracket.
- d. Select the 30" light, (not included). Attach light to Top Brackets with the hardware included with the light. Adjust the width of the Brackets to the light and fully tighten bracket hardware. IMPORTANT: Top Light Brackets are designed to install 30" bar style LED lights with outside length dimensions of 31.653" (804mm) to 32.44" (824mm) only, (Figure 12). Fully tighten top light hardware once adjusted.

(Fig 11) Remove rubber plugs to attach Top Light Bracket to Bumper

6mm x 16mm Hex Bolt 6mm Lock Washer 6mm Flat Washer Or 8mm x 16mm Hex Bolt 8mm Lock Washer 8mm Flat Washer

8mm x 25mm Hex Bolt (2) 8mm Flat Washers 8mm Lock Washer 8mm Hex Nut