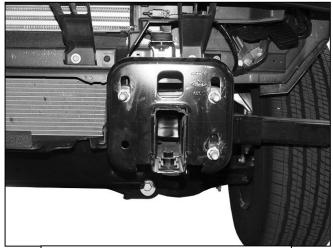

### Outer LED cube style light installation (light not included).

- a. Attach lights to mounting tabs on back of each end of the Bumper, (Figure 8).
- **6.** Models with adaptive cruise control sensor, refer to Relocation Bracket instructions (available separately) to reinstall wiring harness and sensor if desired.
- 7. Locate the front frame mounting locations, (Figure 13). With assistance, slide the bumper over the factory bolt plates, (Figure 14). Temporarily support the weight of the Bumper. WARNING: To avoid possible injury or damage to the vehicle, do not proceed until the bumper is fully and safely supported.
- 8. Reuse the (3) factory hex nuts per side to attach the Bumper to the vehicle, (Figures 14 & 15). Do not fully tighten hardware.
- **9.** Level and adjust the Bumper and fully tighten all hardware.
- **10.** Attach the License Plate Bracket to the holes in the bumper with the included (2) 6mm x 20mm Button Head Bolts, (4) 6mm Flat Washers and (2) 6mm Nylon Lock Nuts. Insert (2) Plastic Plugs into the square holes in the Bracket. Reuse the factory screws to attach the license plate to the plastic plugs, (**Figure 16**).
- 11. Do periodic inspections to the installation to make sure that all hardware is secure and tight.

# **Driver/left Side Installation Pictured**

(Fig 13) Driver/Left mounting location

(Fig 15) Driver/left side of Bumper installed

**WARNING!** Do not crawl under bumper unless the bumper is properly supported on blocks or stands or the bumper may fall.