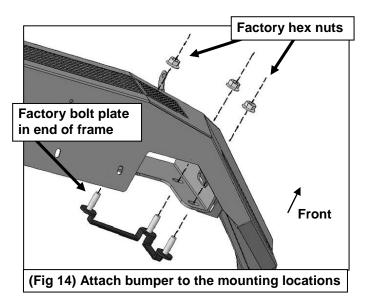

### Outer LED cube style light installation (light not included).

- a. Attach lights to mounting tabs on back of each end of the Bumper, (Figure 8).
- **6.** Models with adaptive cruise control sensor, refer to Relocation Bracket instructions (available separately) to reinstall wiring harness and sensor if desired.
- 7. Locate the front frame mounting locations, (Figure 13). With assistance, slide the bumper over the factory bolt plates, (Figure 14). Temporarily support the weight of the Bumper. WARNING: To avoid possible injury or damage to the vehicle, do not proceed until the bumper is fully and safely supported.
- 8. Reuse the (3) factory hex nuts per side to attach the Bumper to the vehicle, (Figures 14 & 15). Do not fully tighten hardware.
- **9.** Level and adjust the Bumper and fully tighten all hardware.
- **10.** Attach the License Plate Bracket to the holes in the bumper with the included (2) 6mm x 20mm Button Head Bolts, (4) 6mm Flat Washers and (2) 6mm Nylon Lock Nuts. Insert (2) Plastic Plugs into the square holes in the Bracket. Reuse the factory screws to attach the license plate to the plastic plugs, (**Figure 16**).
- 11. Do periodic inspections to the installation to make sure that all hardware is secure and tight.

# **Driver/left Side Installation Pictured**

(Fig 13) Driver/Left mounting location

(Fig 15) Driver/left side of Bumper installed

**WARNING!** Do not crawl under bumper unless the bumper is properly supported on blocks or stands or the bumper may fall.