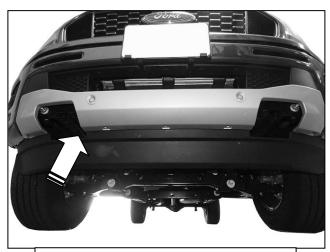

- 1. Move to the front of the vehicle. Remove the license plate. If the vehicle is equipped with tow hooks, remove the plastic covers and the tow hooks, (Figures 1 & 2).
- 2. Unplug the center wire harness located in the hole in the bumper under the license plate on the right side, if equipped, (Figure 3). Remove the center plastic cover from the front of the bumper, (Figures 4 & 5). Release the wiring harness from the clips attached to the back of the plastic cover. Remove the center wiring harness from the plastic cover. Models with adaptive cruise control sensor, unplug and remove sensor to access bumper hardware.
- 3. Place blocks or jack stands under the front bumper to support it during hex nut removal. Once the bumper has been safely supported remove the large factory hex nuts from the front of the bumper bracket attaching the bumper to the frame, (Figure 6). WARNING! Assistance is required to hold the bumper in place during hardware removal to prevent the bumper from falling. With assistance, hold the

(Fig 6) Remove the nuts attaching the bumper to the frame

(Fig 8) Attach Mesh Fill Panels as desired to fill unused openings for lights (lights not included). Passenger/right side illustrated

Page 4 of 6 5/26/20 (DP)