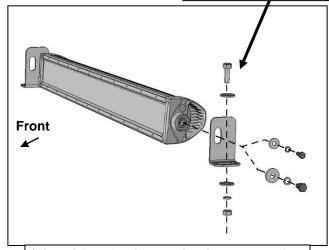

## Inner center LED bar style light installation (light not included).

- **a.** Select the driver/left "L" Light Bar Bracket. **NOTE**: "L" Brackets are offset to adjust for different widths of LED Bar Lights and can be installed on either side as needed.
- **b.** Attach the L Bracket to the slot on the back of the Bumper with (1) 8mm x 25mm Hex Bolt, (2) 8mm Flat Washers, (1) 8mm Lock Washer and (1) 8mm Hex Nut, **(Figure 9)**. Repeat this Step to install the remaining "L" Bracket on the other side of the Bumper. **IMPORTANT**: The Bumper features slots designed for 20" and 30" bar style lights. Attach the Brackets to the correct slots in the Bumper. If necessary, hold the light up to the slots to help determine correct slots to use and combination of Brackets.
- c. Attach the light to the "L" Brackets with the hardware included with the light or the supplied (2) 8mm x 16mm Hex Bolts, (2) 8mm Lock Washers and (2) 8mm Flat Washers or (2) 6mm x 16mm Hex Bolts, (2) 6mm Lock Washers and (2) 6mm Flat Washers, (Figures 9 & 10). Do not fully tighten hardware at this time.

# Passenger/right Side Installation Pictured

8mm x 25mm Hex Bolt (2) 8mm Flat Washers 8mm Lock Washer 8mm Hex Nut

(Fig 9) Note multiple slots for different widths of lights (arrows)

- (2) 8mm x 25mm Button Head Bolts
- (4) 8mm Flat Washers
- (2) 8mm Lock Washers
- (2) 8mm Hex Nuts