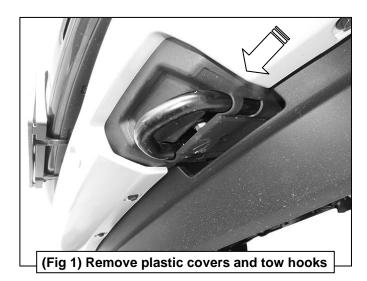

- 1. Move to the front of the vehicle. Remove the license plate. If the vehicle is equipped with tow hooks, remove the plastic covers and the tow hooks, (Figures 1 & 2).
- 2. Unplug the center wire harness located in the hole in the bumper under the license plate on the right side, if equipped, (Figure 3). Remove the center plastic cover from the front of the bumper, (Figures 4 & 5). Release the wiring harness from the clips attached to the back of the plastic cover. Remove the center wiring harness from the plastic cover. Models with adaptive cruise control sensor, unplug and remove sensor to access bumper hardware.
- 3. Place blocks or jack stands under the front bumper to support it during hex nut removal. Once the bumper has been safely supported remove the large factory hex nuts from the front of the bumper bracket attaching the bumper to the frame, (Figure 6). WARNING! Assistance is required to hold the bumper in place during hardware removal to prevent the bumper from falling. With assistance, hold the