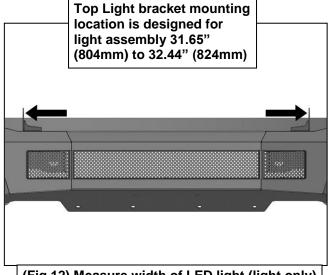

## Top mounted 30" bar style LED light (not included).

- a. Remove the (2) rubber plugs from the driver/left side mounting holes, (Figure 11).
- **b.** Select the driver/left Light Bracket. Attach the Bracket to the top of the Bumper with (2) 8mm x 25mm Button Head Bolts, (4) 8mm Flat Washers, (2) 8mm Lock Washers and (2) 8mm Hex Nuts, **(Figure 11)**. Do not tighten hardware at this time.
- **c.** Repeat previous Steps to attach the passenger/right Bracket.
- d. Select the 30" light, (not included). Attach light to Top Brackets with the hardware included with the light. Adjust the width of the Brackets to the light and fully tighten bracket hardware. IMPORTANT: Top Light Brackets are designed to install 30" bar style LED lights with outside length dimensions of 31.653" (804mm) to 32.44" (824mm) only, (Figure 12). Fully tighten top light hardware once adjusted.

(Fig 10) Bracket illustration is a suggestion only. Brackets are offset to allow adjustment for all widths of lights

(Fig 12) Measure width of LED light (light only) before installation of Top Light Brackets