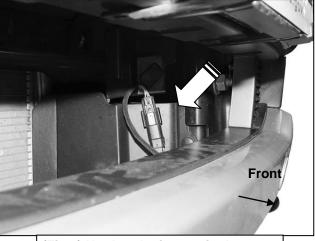

- 1. Move to the front of the vehicle. Remove the license plate. If the vehicle is equipped with tow hooks, remove the plastic covers and the tow hooks, (Figures 1 & 2).
- 2. Unplug the center wire harness located in the hole in the bumper under the license plate on the right side, if equipped, (Figure 3). Remove the center plastic cover from the front of the bumper, (Figures 4 & 5). Release the wiring harness from the clips attached to the back of the plastic cover. Remove the center wiring harness from the plastic cover. Models with adaptive cruise control sensor, unplug and remove sensor to access bumper hardware.
- 3. Place blocks or jack stands under the front bumper to support it during hex nut removal. Once the bumper has been safely supported remove the large factory hex nuts from the front of the bumper bracket attaching the bumper to the frame, (Figure 6). WARNING! Assistance is required to hold the bumper in place during hardware removal to prevent the bumper from falling. With assistance, hold the