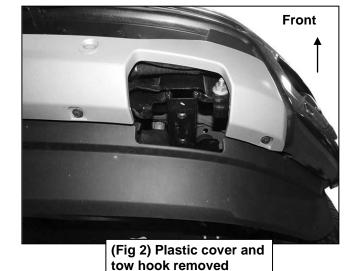

- 1. Move to the front of the vehicle. Remove the license plate. If the vehicle is equipped with tow hooks, remove the plastic covers and the tow hooks, (Figures 1 & 2).
- 2. Unplug the center wire harness located in the hole in the bumper under the license plate on the right side, if equipped, (Figure 3). Remove the center plastic cover from the front of the bumper, (Figures 4 & 5). Release the wiring harness from the clips attached to the back of the plastic cover. Remove the center wiring harness from the plastic cover. Models with adaptive cruise control sensor, unplug and remove sensor to access bumper hardware.
- 3. Place blocks or jack stands under the front bumper to support it during hex nut removal. Once the bumper has been safely supported remove the large factory hex nuts from the front of the bumper bracket attaching the bumper to the frame, (Figure 6). WARNING! Assistance is required to hold the bumper in place during hardware removal to prevent the bumper from falling. With assistance, hold the