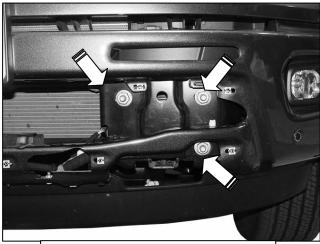

Page 1 of 6 5/26/20 (DP)

bumper in position, unplug the outer wiring harness located underneath the Driver/Left headlight, (Figure 7).

- **4.** Remove bumper and place on a stable, clean surface.
- **5.** Carefully unwrap the LD2 Bumper assembly. Determine if accessory lights, (not included), or Screen Fill Panels will be installed at this time. **IMPORTANT**: It may be easier to install Center Fill Panels and/or lights before installing Bumper.

# **Driver/left Side Installation Pictured**

(Fig 13) Driver/Left mounting location

(Fig 15) Driver/left side of Bumper installed

**WARNING!** Do not crawl under bumper unless the bumper is properly supported on blocks or stands or the bumper may fall.