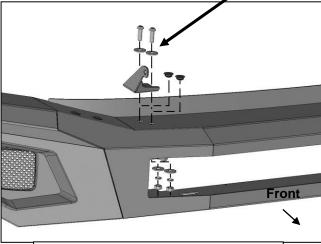

## Top mounted 30" bar style LED light (not included).

- a. Remove the (2) rubber plugs from the driver/left side mounting holes, (Figure 11).
- **b.** Select the driver/left Light Bracket. Attach the Bracket to the top of the Bumper with (2) 8mm x 25mm Button Head Bolts, (4) 8mm Flat Washers, (2) 8mm Lock Washers and (2) 8mm Hex Nuts, **(Figure 11)**. Do not tighten hardware at this time.
- **c.** Repeat previous Steps to attach the passenger/right Bracket.
- d. Select the 30" light, (not included). Attach light to Top Brackets with the hardware included with the light. Adjust the width of the Brackets to the light and fully tighten bracket hardware. IMPORTANT: Top Light Brackets are designed to install 30" bar style LED lights with outside length dimensions of 31.653" (804mm) to 32.44" (824mm) only, (Figure 12). Fully tighten top light hardware once adjusted.

(Fig 11) Remove rubber plugs to attach Top Light Bracket to Bumper

6mm x 16mm Hex Bolt 6mm Lock Washer 6mm Flat Washer Or 8mm x 16mm Hex Bolt 8mm Lock Washer 8mm Flat Washer

8mm x 25mm Hex Bolt (2) 8mm Flat Washers 8mm Lock Washer 8mm Hex Nut