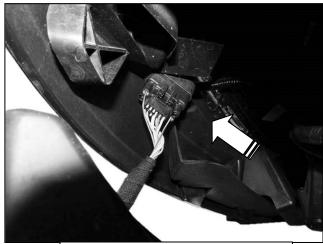

Page 1 of 6 5/26/20 (DP)

bumper in position, unplug the outer wiring harness located underneath the Driver/Left headlight, (Figure 7).

- **4.** Remove bumper and place on a stable, clean surface.
- **5.** Carefully unwrap the LD2 Bumper assembly. Determine if accessory lights, (not included), or Screen Fill Panels will be installed at this time. **IMPORTANT**: It may be easier to install Center Fill Panels and/or lights before installing Bumper.

(Fig 7) Pull the bumper out slightly and unplug the outer wire harness

6mm Button Head Combo Bolts 6mm Flange Hex Nuts **WARNING!** Do not remove bumper bolts unless the bumper is properly supported on blocks or stands or the bumper may fall.