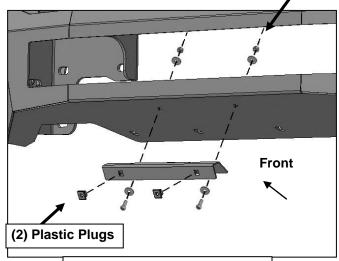

### Outer LED cube style light installation (light not included).

- a. Attach lights to mounting tabs on back of each end of the Bumper, (Figure 8).
- **6.** Models with adaptive cruise control sensor, refer to Relocation Bracket instructions (available separately) to reinstall wiring harness and sensor if desired.
- 7. Locate the front frame mounting locations, (Figure 13). With assistance, slide the bumper over the factory bolt plates, (Figure 14). Temporarily support the weight of the Bumper. WARNING: To avoid possible injury or damage to the vehicle, do not proceed until the bumper is fully and safely supported.
- 8. Reuse the (3) factory hex nuts per side to attach the Bumper to the vehicle, (Figures 14 & 15). Do not fully tighten hardware.
- **9.** Level and adjust the Bumper and fully tighten all hardware.
- **10.** Attach the License Plate Bracket to the holes in the bumper with the included (2) 6mm x 20mm Button Head Bolts, (4) 6mm Flat Washers and (2) 6mm Nylon Lock Nuts. Insert (2) Plastic Plugs into the square holes in the Bracket. Reuse the factory screws to attach the license plate to the plastic plugs, (**Figure 16**).
- 11. Do periodic inspections to the installation to make sure that all hardware is secure and tight.

- (2) 6mm x 20mm Button Head Screws
- (4) 6mm Flat Washers
- (2) 6mm Nylon Lock Nuts

(Fig 16) Attach License Plate Bracket to Front Bumper

Page 6 of 6 5/26/20 (DP)