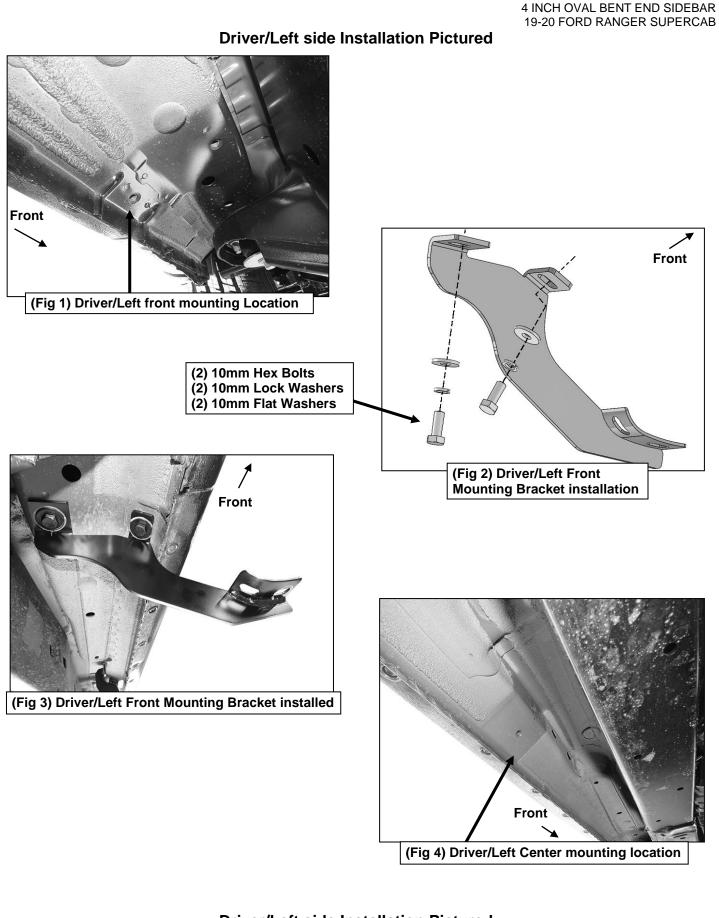

## **PROCEDURE:**

- 1. REMOVE CONTENTS FROM BOX. VERIFY ALL PARTS ARE PRESENT. READ INSTRUCTIONS CAREFULLY BEFORE STARTING INSTALLATION.
- 2. Start installation from under the Driver/Left side inner rocker panel. Locate the threaded mounting holes in the rocker panel, (Figure 1). Remove the plastic plugs covering the mounting holes.
- Select (1) Front Mounting Bracket, (Figure 2). Attach the Bracket to the threaded holes in the front location with (2) 10mm Hex Bolts, (2) 10mm Lock Washers and (2) 10mm Flat Washers, (Figures 2 & 3). Do not tighten hardware at this time.
- Locate the threaded mounting holes in the center location. Select (1) Center/Rear Mounting Bracket. Attach the Bracket to the threaded holes with (2) 10mm Hex Bolts, (2) 10mm Lock Washers and (2) 10mm Flat Washers, (Figures 4—6). Do not tighten hardware at this time.
- 5. Repeat Step 4 to install the driver/left rear Mounting Bracket, (Figures 5 & 7).
- 6. Unwrap the Driver/Left Sidebar. Attach the Sidebar to the Brackets with the included (6) 8mm Combo Bolts. Do not tighten hardware at this time, (Figure 8). IMPORTANT: Do not slide or rotate Sidebar on the cradles or damage to the finish may result.
- 7. Level and adjust the Sidebar and tighten all hardware.
- 8. Repeat Steps 2-7 for Passenger/Right Sidebar installation.
- 9. Do periodic inspections to the installation to make sure that all hardware is secure and tight.

**Driver/Left side Installation Pictured** 

Page 2 of 3