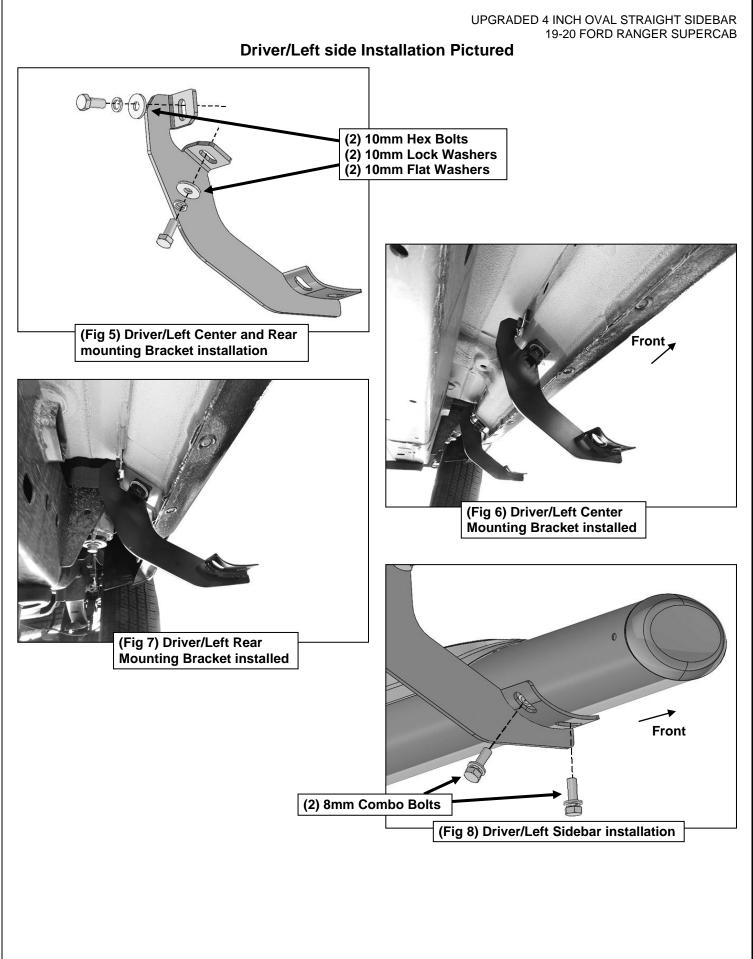

## **PROCEDURE:**

- 1. REMOVE CONTENTS FROM BOX. VERIFY ALL PARTS ARE PRESENT. READ INSTRUCTIONS CAREFULLY BEFORE STARTING INSTALLATION.
- Starting from underneath the Driver/Left side inner rocker panel, locate the threaded mounting holes on the rocker panel, (Figure 1). Remove the plastic plugs covering the mounting holes. Select (1) Front Mounting Bracket, (Figure 2). Attach to Driver/Left front location with (2) 10mm Hex Bolts, (2) 10mm Lock Washers and (2) 10mm Flat Washers, (Figures 2 & 3). Do not tighten hardware at this time.
- Locate the Center threaded mounting holes. Select (1) Center/Rear Mounting Bracket. Attach with (2) 10mm Hex Bolts, (2) 10mm Lock Washers and (2) 10mm Flat Washers, (Figures 4—6). Do not tighten hardware at this time.
- 4. Repeat Step 3 to install Rear Mounting Bracket, (Figures 5 & 7).
- 5. Unwrap the Driver/Left Sidebar. Attach Sidebar to the mounting brackets with (6) 8mm Combo Bolts. Do not tighten hardware at this time, (Figure 8). IMPORTANT: Do not slide or rotate Sidebar on cradles, or damage to the finish may result.
- 6. Level and adjust Sidebar and tighten all hardware.
- 7. Repeat Steps 2—6 for Passenger/Right side installation.
- 8. Do periodic inspections to the installation to make sure that all hardware is secure and tight.

## 19-20 FORD RANGER SUPERCAB **Driver/Left side Installation Pictured** (2) 10mm Hex Bolts (2) 10mm Lock Washers (2) 10mm Flat Washers Front (Fig 1) Driver/Left front mounting Location Front (Fig 2) Driver/Left Front Mounting Bracket installation (Fig 3) Driver/Left Front Mounting Bracket attached Front (Fig 4) Driver/Left Center mounting location