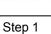

## **REMOVING FACTORY GRILLE**

Open vehicles hood. Using a plastic rivet removal tool locate and remove 6 factory plastic push clips securing the plastic radiator shroud to the vehicle. Remove plastic radiator shroud from vehicle. Set plastic shroud and hardware aside for reinstallation.