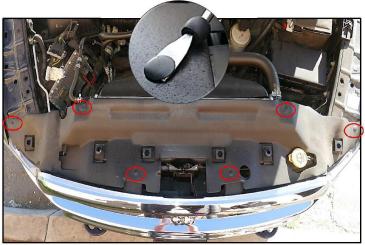

## **REMOVING FACTORY GRILLE**

Open vehicles hood. Using a plastic rivet removal tool locate and remove 6 factory plastic push clips securing the plastic radiator shroud to the vehicle. Remove plastic radiator shroud from vehicle. Set plastic shroud and hardware aside for reinstallation.