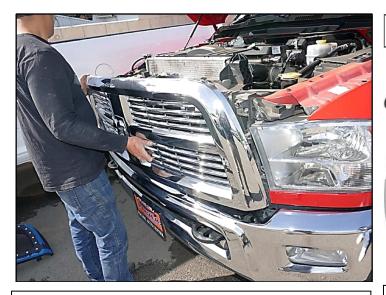

Step 2

Using a 10mm socket locate and remove 4 factory hex head bolts securing the grille to the vehicle. Save hardware for reinstallation.

Step 3 Firmly grab and pull factory grille off vehicle. Discard factory grille.