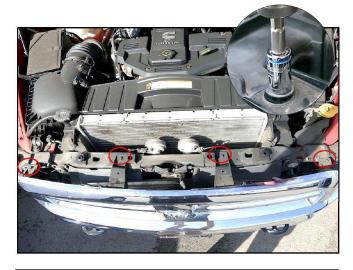

Step 2

Using a 10mm socket locate and remove 4 factory hex head bolts securing the grille to the vehicle. Save hardware for reinstallation.

Step 3 Firmly grab and pull factory grille off vehicle. Discard factory grille.