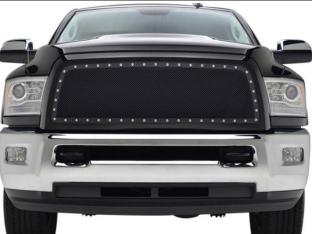

## **INSTALLING GRILLE ONTO VEHICLE**

Place supplied grille onto vehicle as shown above Install grill onto vehicle by reversing steps 1 & 2 .

This completes the installation.