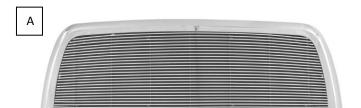

## Installation Instruction Packaged Grille PART NUMBER R111862 FITS 2013-2018 Dodge Ram 2500

**Key To Components** 

A. 1 ea. Grille

Tools required

Ratchet 10mm Socket

Plastic clip removal tool or similar tool

## **INSTALLING GRILLE ONTO VEHICLE**

Place supplied grille onto vehicle as shown above Install grill onto vehicle by reversing steps 1 & 2 .

This completes the installation.