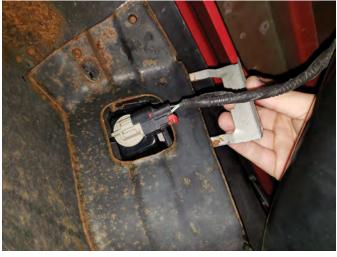

## Installation Instructions for 2013 - 2018 1500 LED License Plate Lamps

**Contents:** Tools Required:
(2) LED License Plate Lamps Flat Head Screw Driver

**Step 1**\\
Begin by removing the metal retaining clip on license plate light. Unplug the harness, and remove the light from the vehicle.