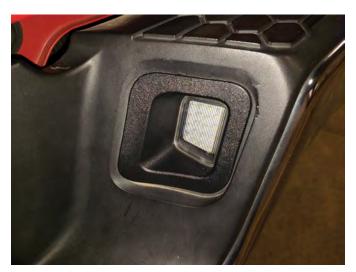

## Installation Instructions for 2013 - 2018 1500 LED License Plate Lamps

**Contents:** Tools Required:
(2) LED License Plate Lamps Flat Head Screw Driver



**Step 1**\\
Begin by removing the metal retaining clip on license plate light. Unplug the harness, and remove the light from the vehicle.



Step 2\\
Insert the new Axial light into the slot, and secure with the factory metal retaining clip.



Step 3\\
Insert the Axial harness into the factory harness. \*\*Note: The metal prongs on the Axial harness may need to be bent opposite direction depending on year of vehicle. Carefully pull them back to match the prong on the socket of the factory connector.



**Step 4**\\
Test light for proper function.