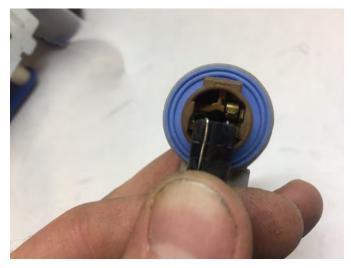

Step 2\\
Insert the new Axial light into the slot, and secure with the factory metal retaining clip.

Step 3\\
Insert the Axial harness into the factory harness. \*\*Note: The metal prongs on the Axial harness may need to be bent opposite direction depending on year of vehicle. Carefully pull them back to match the prong on the socket of the factory connector.