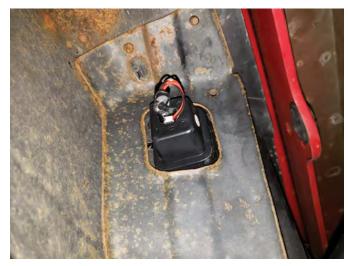

## Installation Instructions for 2013 - 2018 1500 LED License Plate Lamps

**Contents:** Tools Required:
(2) LED License Plate Lamps Flat Head Screw Driver

**Step 1**\\
Begin by removing the metal retaining clip on license plate light. Unplug the harness, and remove the light from the vehicle.