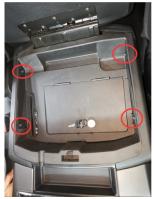

## Step 3:

Tighten all the four screws.

Step 4:

The installation is complete.