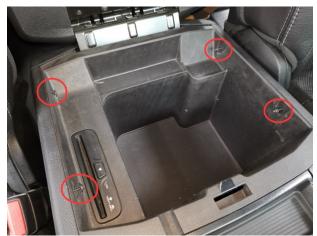

### Step 1:

Ready to install the new product.

Step 2:

Install the Part"A" with the original bolts. As shown below.

## Step 3:

Tighten all the four screws.

Step 4:

The installation is complete.