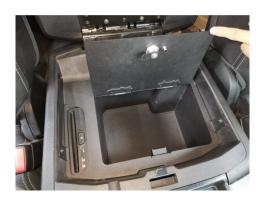

# (4)Installation instruction:

### Step 1:

Ready to install the new product.

Step 2:

Install the Part"A" with the original bolts. As shown below.