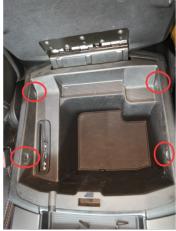

## Step 3:

Tighten all the four screws.

Step 4:

The installation is complete.