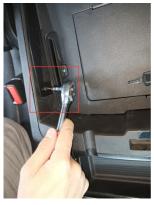

### Step 1:

Ready to install the new product.

Step 2:

Install the Part"A" with the original bolts. As shown below.