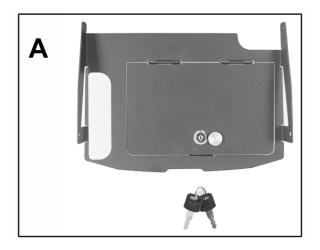

#### (1)Contents:

### Step 1:

Ready to install the new product.

Step 2:

Install the Part"A" with the original bolts. As shown below.