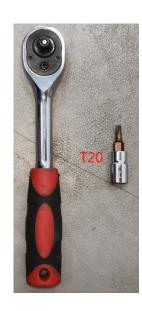

# REDROCK \$

# Center Console Lock Vault

SKU: R133539 2009-2018 RAM

#### (1)Contents:



## (2)Tools required:

A. T20 Torx Socket Wrench;



# (3)Installation time:

About 30 minutes, 1 people might be needed for install. Install time may differ according to your mechanical skill level.

(PLEASE VERIFY ALL PARTS ARE PRESENT AND READ INSTRUCTIONS CAREFULLY BEFORE STARTING INSTALLATION!)

# (4)Installation instruction:

### Step 1:

Ready to install the new product.





Step 2:

Install the Part"A" with the original bolts. As shown below.



## Step 3:

Tighten all the four screws.







Step 4:

The installation is complete.



# **Attention:**

1.The product parts in this instruction may differ slightly from the actual product contents but generally does not affect the installation of the product.

2.Please feel free to contact your distributor if you have any kind of question about your purchase.