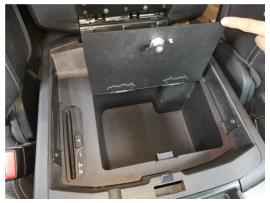

## Step 3:

Tighten all the four screws.

Step 4:

The installation is complete.