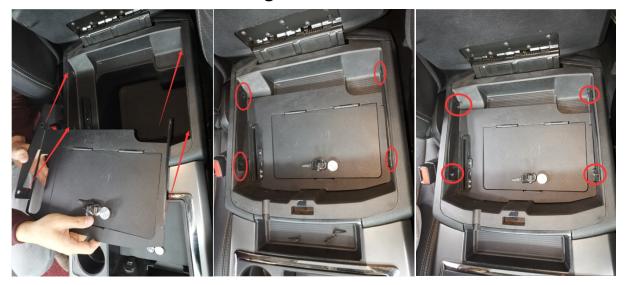

### Step 1:

Ready to install the new product.

Step 2:

Install the Part"A" with the original bolts. As shown below.

## Step 3:

Tighten all the four screws.

Step 4:

The installation is complete.