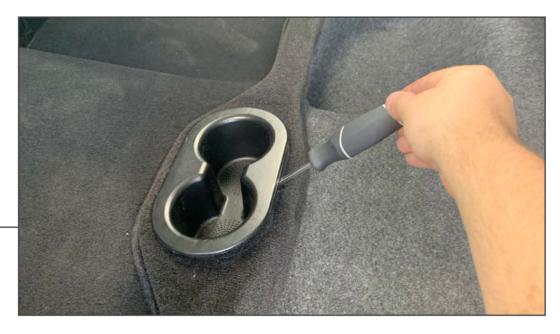

STEP 1

Using a flathead screwdriver, press in the tabs on the original cup holder insert. Use the new cup holder as a reference. Pry the insert away from the vehicle.

STEP 2

Firmly press the new rear seat cup holder into place, the cup holder will make an audible click when secure.