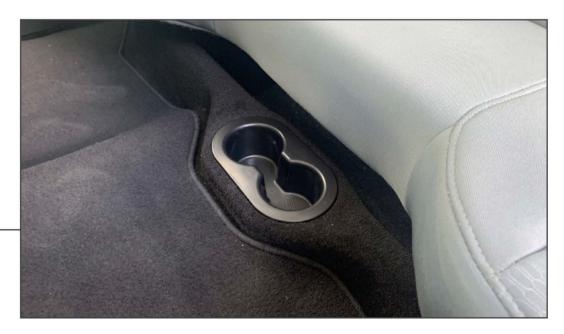

## REAR SEAT CUP HOLDER

(2002-2018 1500, 2500, 3500)

| INSTALLATION INSTRUCTIONS |                                                     |
|---------------------------|-----------------------------------------------------|
|                           |                                                     |
| CONTENTS                  | TOOLS DECLIDED                                      |
| (1) Rear Cup Holder       | TOOLS REQUIRED  ——————————————————————————————————— |





STEP 1

Using a flathead screwdriver, press in the tabs on the original cup holder insert. Use the new cup holder as a reference. Pry the insert away from the vehicle.



STEP 2

Firmly press the new rear seat cup holder into place, the cup holder will make an audible click when secure.

Installation is now complete.