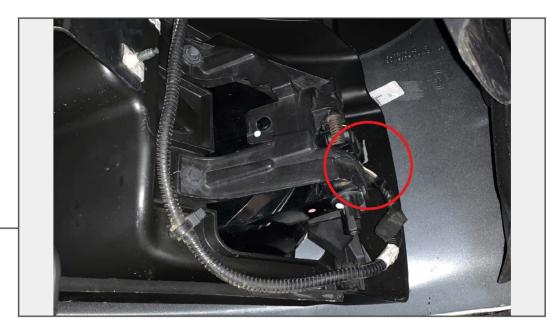

## **TOOLS REQUIRED**

10mm Socket Ratchet Pliers

STEP 1

From behind the front bumper, unplug the fog light electrical connector.

Remove (3) 10mm bolts from the fog light assembly. Remove the fog light assembly from the vehicle.