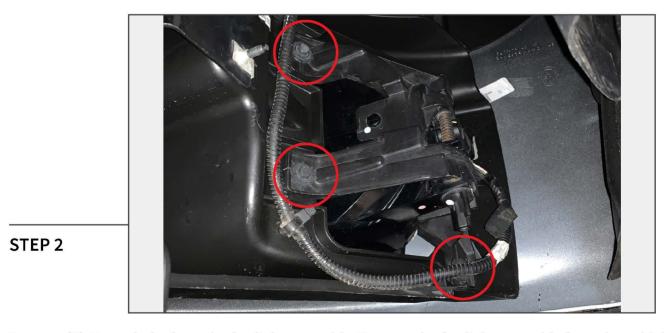

## **TOOLS REQUIRED**

10mm Socket Ratchet Pliers

STEP 1

From behind the front bumper, unplug the fog light electrical connector.

Remove (3) 10mm bolts from the fog light assembly. Remove the fog light assembly from the vehicle.