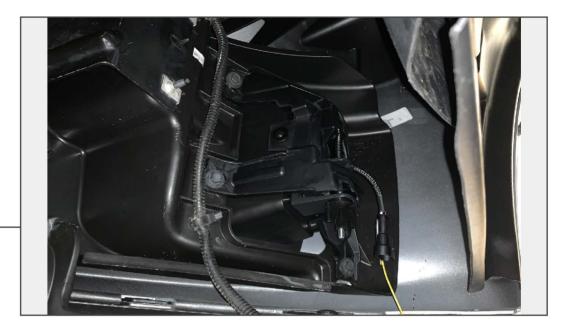

STEP 3

Install the new fog light assembly to the vehicle bumper using the original (3) 10mm bolts. Plug the fog light harness into the vehicle wiring harness.

STEP 4

Route the fog light wire lead towards the vehicle headlight assembly. Locate the parking light connector on the headlight, and splice the fog light wire lead to the parking light.