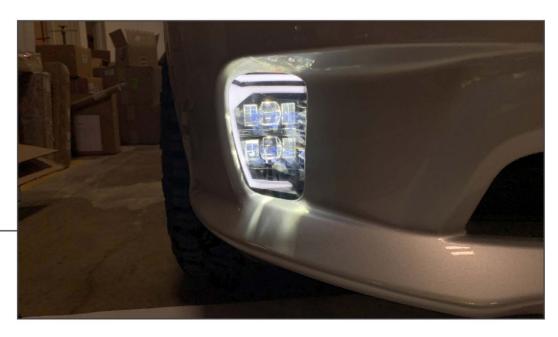

STEP 3

Install the new fog light assembly to the vehicle bumper using the original (3) 10mm bolts. Plug the fog light harness into the vehicle wiring harness.

STEP 4

Route the fog light wire lead towards the vehicle headlight assembly. Locate the parking light connector on the headlight, and splice the fog light wire lead to the parking light.

LH Side Parking Light Wire: White/Brown (+) RH Side Parking Light Wire: White/Red (+)

Installation is now complete.