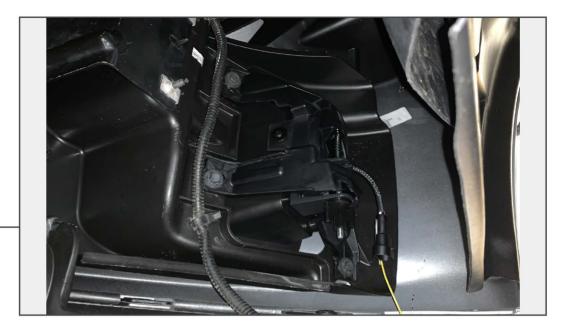

STEP 3

Install the new fog light assembly to the vehicle bumper using the original (3) 10mm bolts. Plug the fog light harness into the vehicle wiring harness.

STEP 4

Route the fog light wire lead towards the vehicle headlight assembly. Locate the parking light connector on the headlight, and splice the fog light wire lead to the parking light.