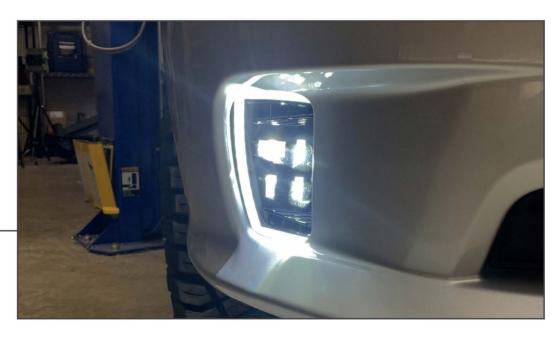

LH Side Parking Light Wire: White/Brown (+) RH Side Parking Light Wire: White/Red (+)

Installation is now complete.