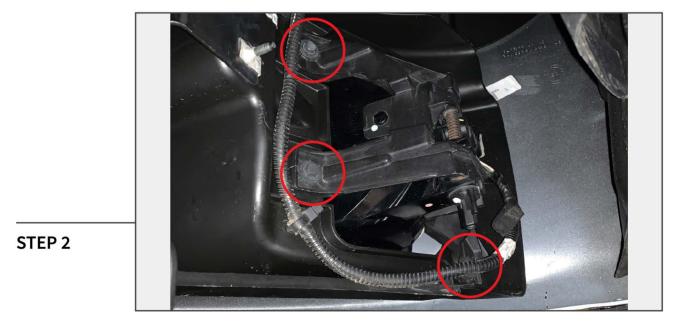

## **TOOLS REQUIRED**

10mm Socket Ratchet Pliers

STEP 1

From behind the front bumper, unplug the fog light electrical connector.

Remove (3) 10mm bolts from the fog light assembly. Remove the fog light assembly from the vehicle.