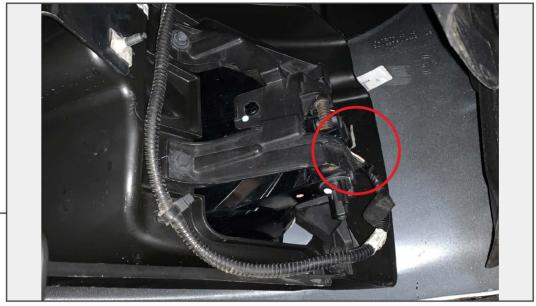

## **TOOLS REQUIRED**

10mm Socket Ratchet Pliers

STEP 1

From behind the front bumper, unplug the fog light electrical connector.

Remove (3) 10mm bolts from the fog light assembly. Remove the fog light assembly from the vehicle.