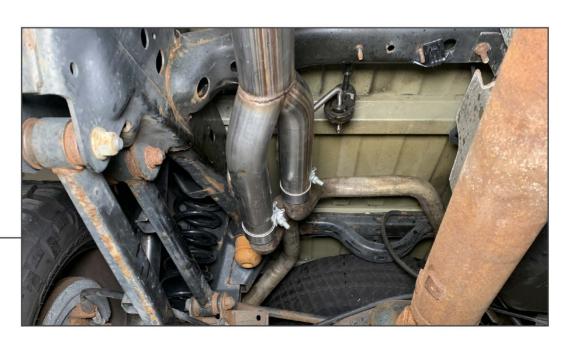

Place the 'Y' pipe hangers into the vehicle rubber hangers, then insert the 'Y' pipe into the previously installed front pipe. Secure the pipes together using the previously placed (1) 3" exhaust clamp.

Place (1) 2.25" exhaust clamp onto each exit on the 'Y' pipe to prepare for the original tailpipes.

STEP 6

Install each tailpipe into the 'Y' pipe, and secure using the previously placed (2) 2.25" exhaust clamps.