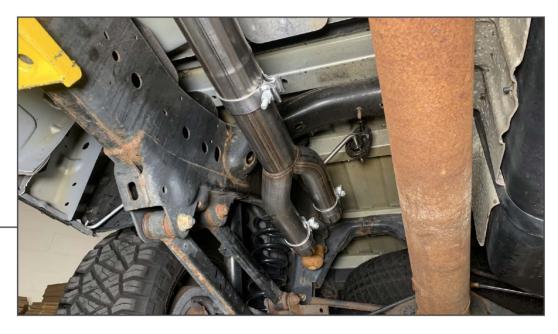

Loosen the (1) exhaust clamp securing the muffler to the vehicle front pipe. Once loose, dislodge the muffler from the (2) rubber hangers and remove the muffer from the vehicle.

Note: Ensure to keep the original rubber hangers attached to their mounting points.

STEP 4

Install the (1) front pipe to the vehicle front exhaust pipe, and secure using (1) 3" exhaust clamp.

Place (1) 3" exhaust clamp onto the end of the front pipe to prepare for the following 'Y' Pipe.

Place the 'Y' pipe hangers into the vehicle rubber hangers, then insert the 'Y' pipe into the previously installed front pipe. Secure the pipes together using the previously placed (1) 3" exhaust clamp.