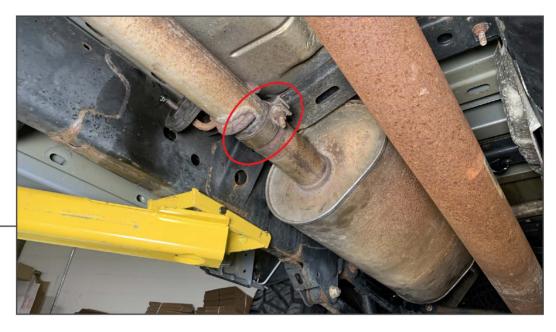

Loosen the (1) exhaust clamp securing the muffler to the vehicle front pipe. Once loose, dislodge the muffler from the (2) rubber hangers and remove the muffer from the vehicle.

Note: Ensure to keep the original rubber hangers attached to their mounting points.