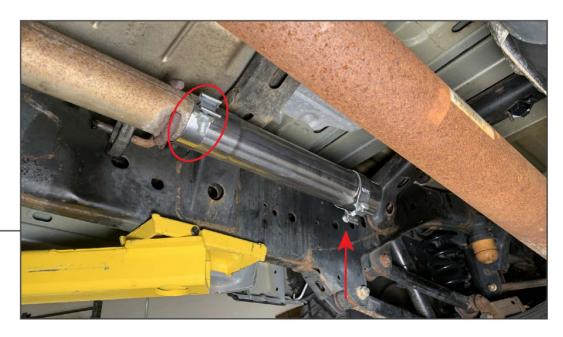

STEP 4

Install the (1) front pipe to the vehicle front exhaust pipe, and secure using (1) 3" exhaust clamp.

Place (1) 3" exhaust clamp onto the end of the front pipe to prepare for the following 'Y' Pipe.

Place the 'Y' pipe hangers into the vehicle rubber hangers, then insert the 'Y' pipe into the previously installed front pipe. Secure the pipes together using the previously placed (1) 3" exhaust clamp.