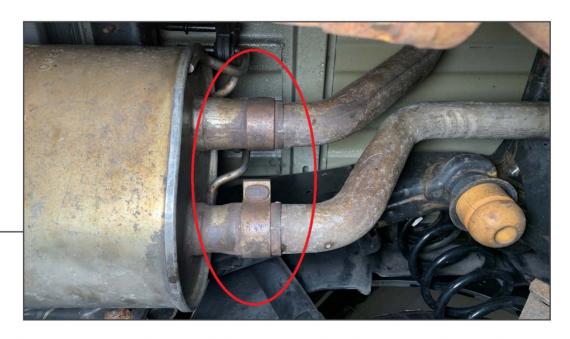

STEP 2

Loosen the (2) exhaust clamps securing the tailpipes to the muffler. Once loose, dislodge the tailpipes from the rubber hangers and remove each tailpipe from the vehicle.

Note: Ensure to keep the original rubber hangers attached to their mounting points.