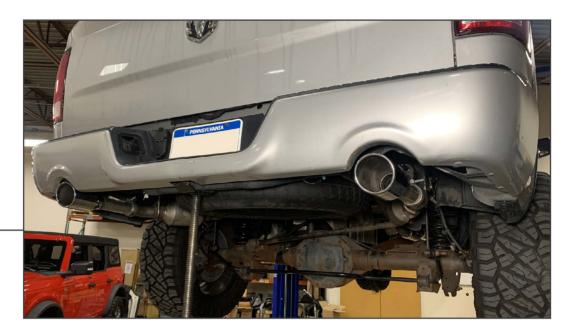

Re-install the original exhaust tips. Adjust the exhaust to allow proper clearance from other components. The 'Y' pipe is designed to have generous inwards/outwards movement for additional tailpipe adjustments. Once adjusted, tighten all exhaust clamps to 45 ft.-lbs.

Installation is now complete.