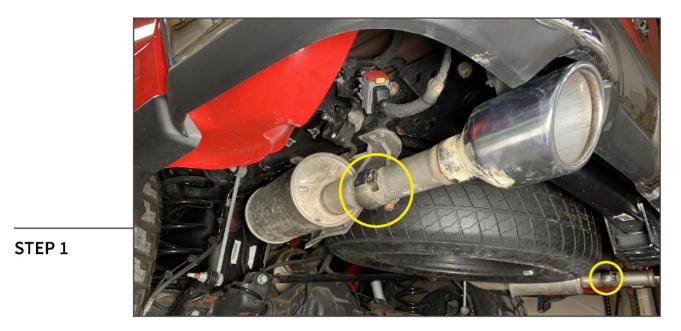

## **TOOLS REQUIRED**

13mm, 15mm, 16mm Sockets Ratchet Spray Lubricant Reciprocating Saw Floor Jack Jack Stands

> SKU # R142552 Edited: 08/30/2022

Lift and support the vehicle using a floor jack and jack stands. Locate and remove the (2) exhaust tip pipes from the exhaust by loosening the exhaust clamps.