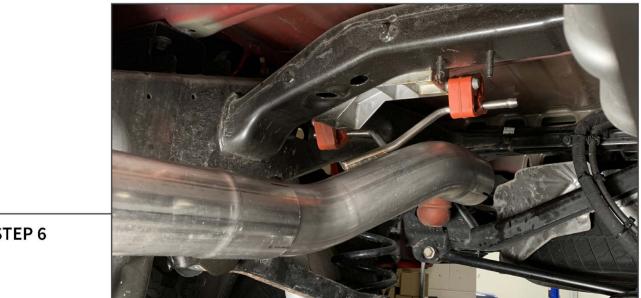

Place (1) 3" exhaust clamp on the end of the straight pipe to prepare for the "S" pipe installation.

**STEP 6** 

Align the (1) 'S' pipe to the previously installed straight pipe. Insert the (2) metal hangers into the vehicle muffler hangers.