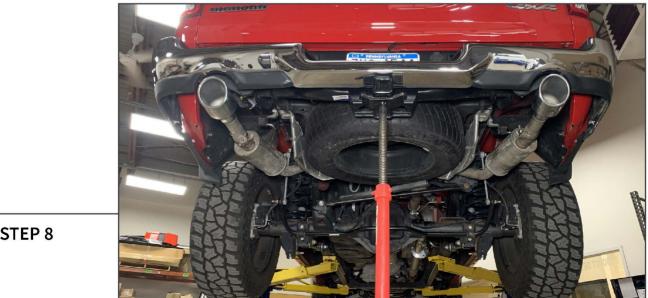

**STEP 8** 

Adjust the exhaust as necessary for best fit. Tighten the exhaust down using the following torque specifications. Installation is now complete.

Exhaust Flange to Muffler Delete Straight Pipe Bolts: 37 ft./lbs. Exhaust Tip Clamps: 21 ft./lbs. Muffler Delete Clamps: 45 ft./lbs.