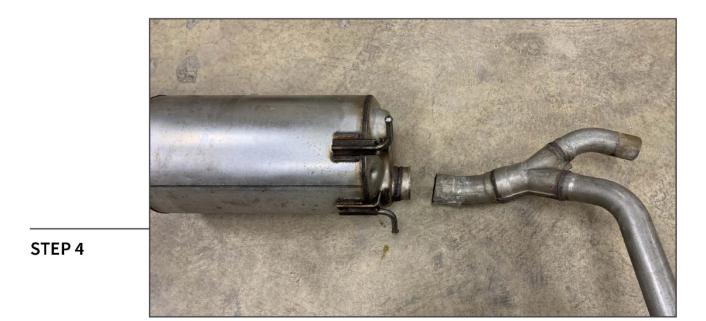

Place the muffler on a workable surface for cutting. Mark the muffler 2-3" from the end of the outlet port. Once marked, cut the tailpipe assembly from the muffler using a saw.

Align the (1) straight pipe to the vehicle exhaust flange, and insert the (1) metal hanger into the vehicle rubber hanger. Thread the included hardware into the flanges, but do not fully tighten to allow for later adjustment.