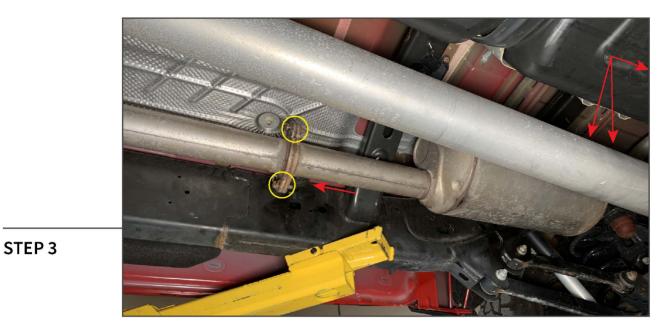

Remove (2) 16mm bolts from the front muffler flange to disconnect the muffler from the front portion of the vehicle exhaust. Disconnect the (3) muffler rubber hangers, and (1) LH tailpipe rubber hanger, then remove the exhaust assembly from the vehicle.