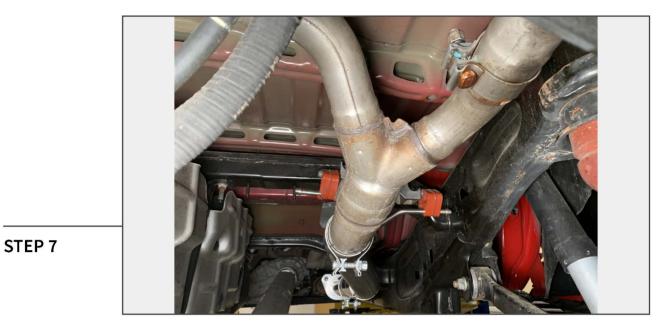

Place (1) 3" exhaust clamp on the end of the straight pipe to prepare for the tailpipe assembly installation.

Insert the tailpipe assembly into the 'S' pipe. Install the LH and RH tailpipes and exhaust tips into the vehicle using the original clamps and rubber hangers.