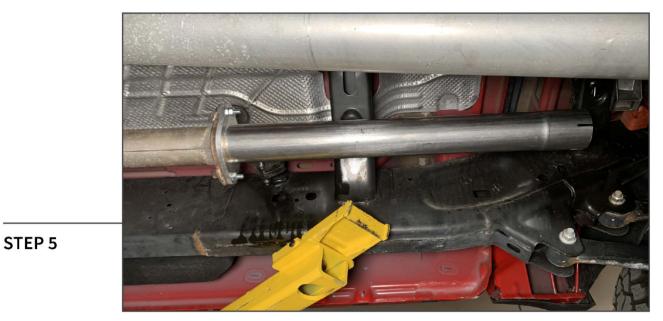

Place the muffler on a workable surface for cutting. Mark the muffler 2-3" from the end of the outlet port. Once marked, cut the tailpipe assembly from the muffler using a saw.

Align the (1) straight pipe to the vehicle exhaust flange, and insert the (1) metal hanger into the vehicle rubber hanger. Thread the included hardware into the flanges, but do not fully tighten to allow for later adjustment.

Place (1) 3" exhaust clamp on the end of the straight pipe to prepare for the "S" pipe installation.

**STEP 6** 

Align the (1) 'S' pipe to the previously installed straight pipe. Insert the (2) metal hangers into the vehicle muffler hangers.