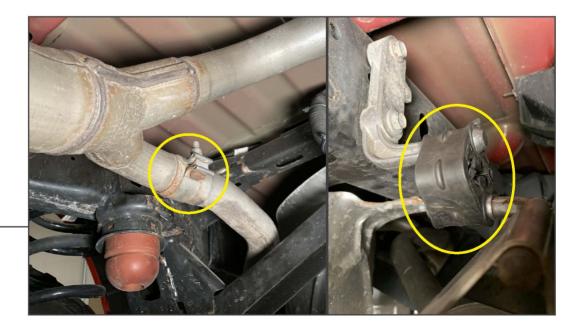

STEP 2

Above the vehicle axle, loosen (1) exhaust clamp to disconnect the RH tailpipe from the remaining exhaust components. Disconnect the rubber hanger towards the rear of the vehicle frame, and remove the RH tailpipe from the vehicle.