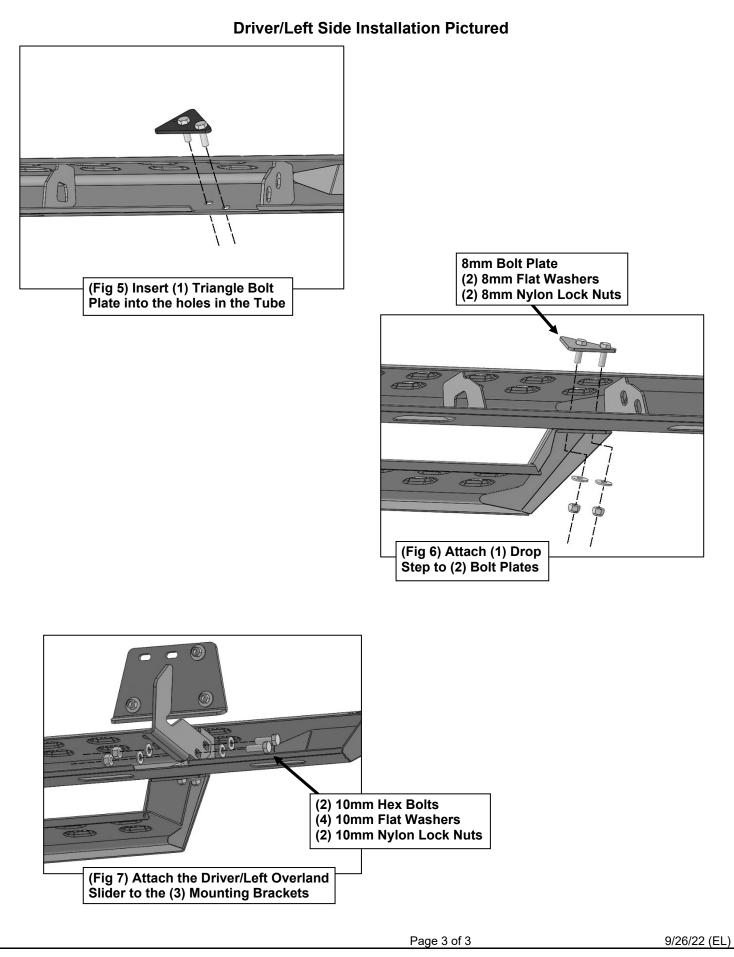

#### **PROCEDURE:**

- 1. REMOVE CONTENTS FROM BOX. VERIFY ALL PARTS ARE PRESENT. READ INSTRUCTIONS CAREFULLY BEFORE STARTING INSTALLATION. USE WIRE BRUSH TO CLEAN MOUNTING STUDS OF PAINT AND DEBRIS.
- 2. Start the installation under the Driver/Left side of the vehicle. Locate the front (3) factory studs along the inner side of the body panel, (Figure 1).
- **3.** Select (1) Driver/Left Mounting Bracket. Attach the Mounting Bracket to the (3) factory studs with (3) 8mm Flat Washers and (3) 8mm Nylon Lock Nuts, **(Figure 2)**. Leave hardware loose at this time.
- 4. Repeat Steps 1—3 to attach the remaining (2) Driver/Left Mounting Brackets to the center and rear mounting locations along the body panel, (Figures 3 & 4).
- Select the Driver/Left Tube. Insert (2) 8mm Double Bolt Plates into the front (2) sets of (2) holes, (Figure 5). Attach (1) Drop Step to the (2) Triangle Double Bolt Plates with (4) 8mm x 22mm Flat Washers and (4) 8mm Nylon Lock Nuts, (Figure 6). Do not tighten hardware.
- 6. With assistance, line up the mounting tabs in the Driver/Left Tube to the rear faces of the Mounting Brackets. Secure the Tube to the Mounting Brackets with (6) 10mm Hex Bolts, (12) 10mm x 20mm Flat Washers and (6) 10mm Nylon Lock Nuts, (Figure 7). Do not tighten hardware.
- 7. Level and adjust the Overland Step, then tighten all hardware.
- 8. Repeat **Steps 1—7** to attach the Passenger/Right Overland Step.
- 9. Do periodic inspections to the installation to make sure that all hardware is secure and tight.

### **Driver/Left Side Installation Pictured**