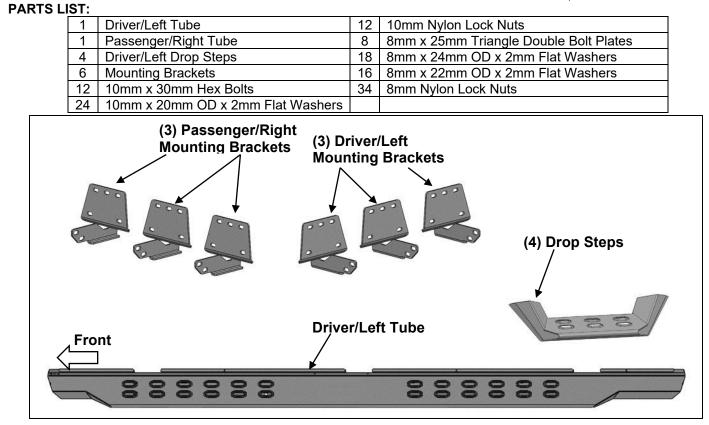

#### **PROCEDURE:**

- 1. REMOVE CONTENTS FROM BOX. VERIFY ALL PARTS ARE PRESENT. READ INSTRUCTIONS CAREFULLY BEFORE STARTING INSTALLATION. USE WIRE BRUSH TO CLEAN MOUNTING STUDS OF PAINT AND DEBRIS.
- 2. Start the installation under the Driver/Left side of the vehicle. Locate the front (3) factory studs along the inner side of the body panel, (Figure 1).
- **3.** Select (1) Driver/Left Mounting Bracket. Attach the Mounting Bracket to the (3) factory studs with (3) 8mm Flat Washers and (3) 8mm Nylon Lock Nuts, **(Figure 2)**. Leave hardware loose at this time.
- 4. Repeat Steps 1—3 to attach the remaining (2) Driver/Left Mounting Brackets to the center and rear mounting locations along the body panel, (Figures 3 & 4).
- Select the Driver/Left Tube. Insert (2) 8mm Double Bolt Plates into the front (2) sets of (2) holes, (Figure 5). Attach (1) Drop Step to the (2) Triangle Double Bolt Plates with (4) 8mm x 22mm Flat Washers and (4) 8mm Nylon Lock Nuts, (Figure 6). Do not tighten hardware.
- 6. With assistance, line up the mounting tabs in the Driver/Left Tube to the rear faces of the Mounting Brackets. Secure the Tube to the Mounting Brackets with (6) 10mm Hex Bolts, (12) 10mm x 20mm Flat Washers and (6) 10mm Nylon Lock Nuts, (Figure 7). Do not tighten hardware.
- 7. Level and adjust the Overland Step, then tighten all hardware.
- 8. Repeat **Steps 1—7** to attach the Passenger/Right Overland Step.
- 9. Do periodic inspections to the installation to make sure that all hardware is secure and tight.