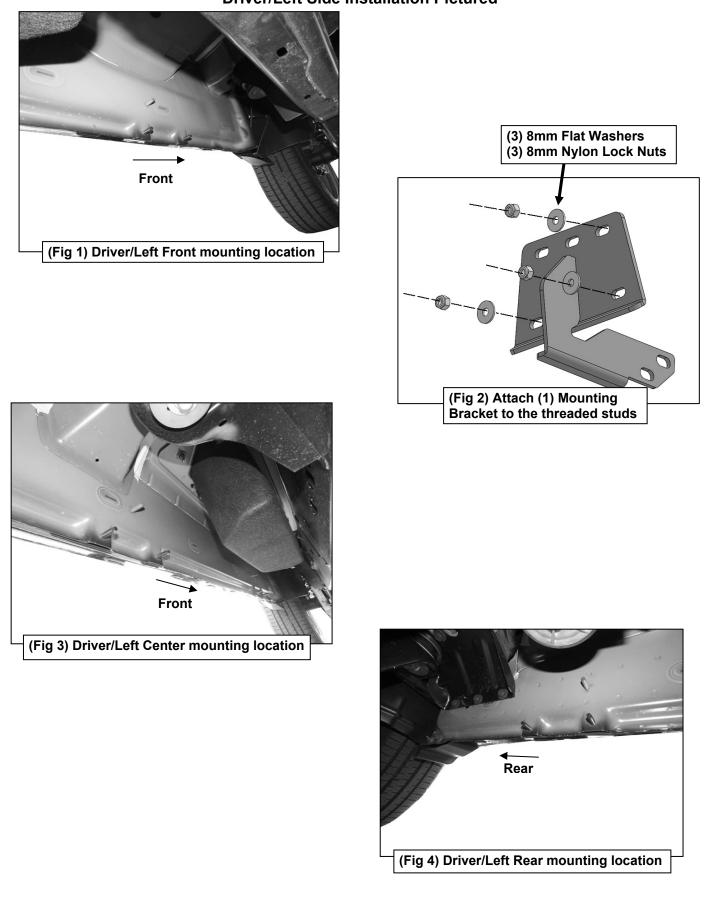

#### **PROCEDURE:**

- 1. REMOVE CONTENTS FROM BOX. VERIFY ALL PARTS ARE PRESENT. READ INSTRUCTIONS CAREFULLY BEFORE STARTING INSTALLATION. USE WIRE BRUSH TO CLEAN MOUNTING STUDS OF PAINT AND DEBRIS.
- 2. Start the installation under the Driver/Left side of the vehicle. Locate the front (3) factory studs along the inner side of the body panel, (Figure 1).
- **3.** Select (1) Driver/Left Mounting Bracket. Attach the Mounting Bracket to the (3) factory studs with (3) 8mm Flat Washers and (3) 8mm Nylon Lock Nuts, **(Figure 2)**. Leave hardware loose at this time.
- 4. Repeat Steps 1—3 to attach the remaining (2) Driver/Left Mounting Brackets to the center and rear mounting locations along the body panel, (Figures 3 & 4).
- Select the Driver/Left Tube. Insert (2) 8mm Double Bolt Plates into the front (2) sets of (2) holes, (Figure 5). Attach (1) Drop Step to the (2) Triangle Double Bolt Plates with (4) 8mm x 22mm Flat Washers and (4) 8mm Nylon Lock Nuts, (Figure 6). Do not tighten hardware.
- 6. With assistance, line up the mounting tabs in the Driver/Left Tube to the rear faces of the Mounting Brackets. Secure the Tube to the Mounting Brackets with (6) 10mm Hex Bolts, (12) 10mm x 20mm Flat Washers and (6) 10mm Nylon Lock Nuts, (Figure 7). Do not tighten hardware.
- 7. Level and adjust the Overland Step, then tighten all hardware.
- 8. Repeat **Steps 1—7** to attach the Passenger/Right Overland Step.
- 9. Do periodic inspections to the installation to make sure that all hardware is secure and tight.

### **Driver/Left Side Installation Pictured**