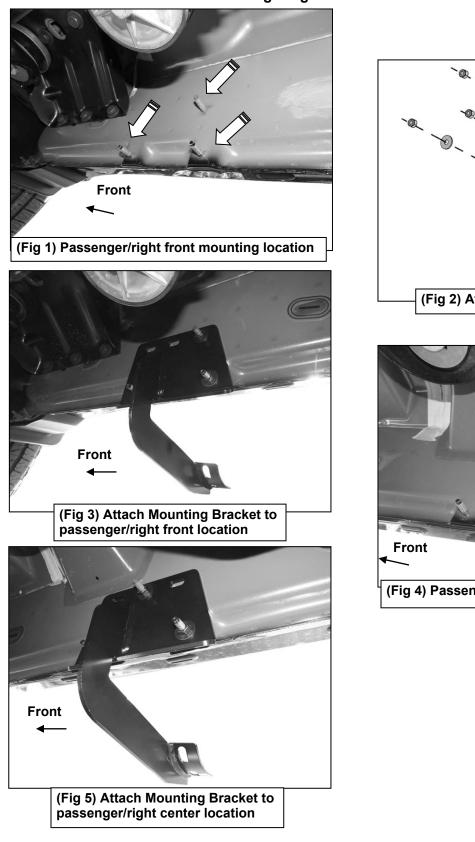

## REMOVE CONTENTS FROM BOX, VERIFY ALL PARTS ARE PRESENT, READ INSTRUCTIONS CAREFULLY BEFORE STARTING INSTALLATION. ASSISTANCE IS RECOMMENDED.

- 1. Start the installation under the passenger side of the vehicle. Locate the front (3) factory stude along the inner side of the body panel, (Figure 1). Use a wire brush or thread chaser die to remove excess paint or undercoating from threaded studs as necessary.
- 2. Select (1) Mounting Bracket. NOTE: All (6) Brackets are universal and will fit left or right side. Attach the Mounting Bracket to the (3) factory studs with (3) 8mm Flat Washers and (3) 8mm Nylon Lock Nuts, (Figures 2 & 3). Leave brackets loose at this time.
- 3. Repeat Steps 1 & 2 to install the Mounting Brackets in the center and rear mounting locations along the body panel, (Figures 4-6).
- 4. Carefully unwrap and select the Passenger/right Sidebar. Use the illustration above to help identify the correct Sidebar. Place the Sidebar on top of the Brackets. IMPORTANT: Do not slide, (front to back or rotate), the Sidebar on the Brackets or damage to the finish on the Sidebar may result.
- 5. Attach the Sidebar to the Brackets with (6) 8mm Combo Hex Bolts. (Figures 7-9). Do not tighten hardware at this time.
- 6. Level and adjust the Sidebar as necessary and fully tighten all hardware.
- 7. Repeat Steps 1—6 for Driver/left Sidebar installation.
- **8.** Do periodic inspections of the installation to make sure that all hardware is secure and tight.