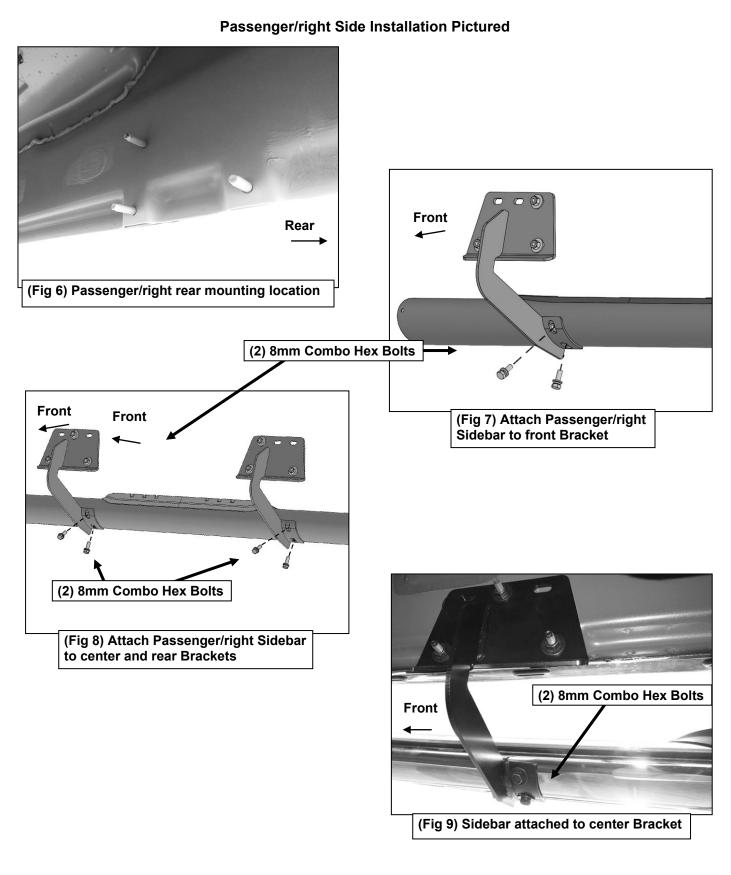

## REMOVE CONTENTS FROM BOX, VERIFY ALL PARTS ARE PRESENT, READ INSTRUCTIONS CAREFULLY BEFORE STARTING INSTALLATION. ASSISTANCE IS RECOMMENDED.

- 1. Start the installation under the passenger side of the vehicle. Locate the front (3) factory stude along the inner side of the body panel, (Figure 1). Use a wire brush or thread chaser die to remove excess paint or undercoating from threaded studs as necessary.
- 2. Select (1) Mounting Bracket. NOTE: All (6) Brackets are universal and will fit left or right side. Attach the Mounting Bracket to the (3) factory studs with (3) 8mm Flat Washers and (3) 8mm Nylon Lock Nuts, (Figures 2 & 3). Leave brackets loose at this time.
- 3. Repeat Steps 1 & 2 to install the Mounting Brackets in the center and rear mounting locations along the body panel, (Figures 4-6).
- 4. Carefully unwrap and select the Passenger/right Sidebar. Use the illustration above to help identify the correct Sidebar. Place the Sidebar on top of the Brackets. IMPORTANT: Do not slide, (front to back or rotate), the Sidebar on the Brackets or damage to the finish on the Sidebar may result.
- 5. Attach the Sidebar to the Brackets with (6) 8mm Combo Hex Bolts. (Figures 7-9). Do not tighten hardware at this time.
- 6. Level and adjust the Sidebar as necessary and fully tighten all hardware.
- 7. Repeat Steps 1—6 for Driver/left Sidebar installation.
- **8.** Do periodic inspections of the installation to make sure that all hardware is secure and tight.

#### Passenger/right Side Installation Pictured

(3) 8mm Flat Washers (3) 8mm Nylon Lock Nuts

4" OVAL STRAIGHT SIDEBARS 19-23 RAM 1500 QUAD CAB (EXCL. 19-23 RAM 1500 CLASSIC) SKU: R151836 / R151837