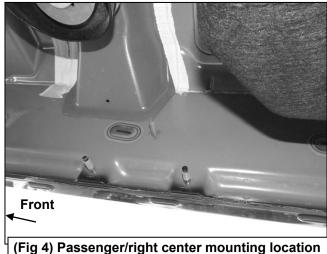

## REMOVE CONTENTS FROM BOX, VERIFY ALL PARTS ARE PRESENT, READ INSTRUCTIONS CAREFULLY BEFORE STARTING INSTALLATION. ASSISTANCE IS RECOMMENDED.

- 1. Start the installation under the passenger side of the vehicle. Locate the front (3) factory stude along the inner side of the body panel, (Figure 1). Use a wire brush or thread chaser die to remove excess paint or undercoating from threaded studs as necessary.
- 2. Select (1) Mounting Bracket. NOTE: All (6) Brackets are universal and will fit left or right side. Attach the Mounting Bracket to the (3) factory studs with (3) 8mm Flat Washers and (3) 8mm Nylon Lock Nuts, (Figures 2 & 3). Leave brackets loose at this time.
- 3. Repeat Steps 1 & 2 to install the Mounting Brackets in the center and rear mounting locations along the body panel, (Figures 4-6).
- 4. Carefully unwrap and select the Passenger/right Sidebar. Use the illustration above to help identify the correct Sidebar. Place the Sidebar on top of the Brackets. IMPORTANT: Do not slide, (front to back or rotate), the Sidebar on the Brackets or damage to the finish on the Sidebar may result.
- 5. Attach the Sidebar to the Brackets with (6) 8mm Combo Hex Bolts. (Figures 7-9). Do not tighten hardware at this time.
- 6. Level and adjust the Sidebar as necessary and fully tighten all hardware.
- 7. Repeat Steps 1—6 for Driver/left Sidebar installation.
- **8.** Do periodic inspections of the installation to make sure that all hardware is secure and tight.