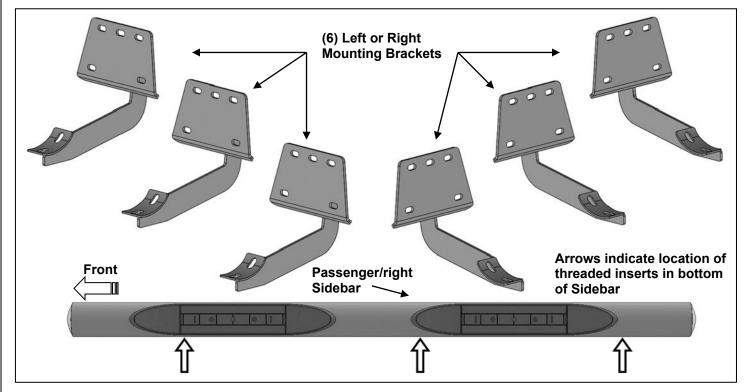

#### PARTS LIST:

| 1 | Driver/left side Upgraded 4" Oval Straight Sidebar     | 12 | 8-1.25mm x 25mm Combo Hex Bolts |
|---|--------------------------------------------------------|----|---------------------------------|
| 1 | Passenger/right side Upgraded 4" Oval Straight Sidebar | 18 | 8mm x 24mm x 2mm Flat Washers   |
| 6 | Mounting Brackets                                      | 18 | 8-1.25mm Nylon Lock Nuts        |

## REMOVE CONTENTS FROM BOX, VERIFY ALL PARTS ARE PRESENT, READ INSTRUCTIONS CAREFULLY BEFORE STARTING INSTALLATION. ASSISTANCE IS RECOMMENDED.

- 1. Start the installation under the passenger side of the vehicle. Locate the front (3) factory stude along the inner side of the body panel, (Figure 1). Use a wire brush or thread chaser die to remove excess paint or undercoating from threaded studs as necessary.
- 2. Select (1) Mounting Bracket. NOTE: All (6) Brackets are universal and will fit left or right side. Attach the Mounting Bracket to the (3) factory studs with (3) 8mm Flat Washers and (3) 8mm Nylon Lock Nuts, (Figures 2 & 3). Leave brackets loose at this time.
- 3. Repeat Steps 1 & 2 to install the Mounting Brackets in the center and rear mounting locations along the body panel, (Figures 4-6).
- 4. Carefully unwrap and select the Passenger/right Sidebar. Use the illustration above to help identify the correct Sidebar. Place the Sidebar on top of the Brackets. IMPORTANT: Do not slide, (front to back or rotate), the Sidebar on the Brackets or damage to the finish on the Sidebar may result.
- 5. Attach the Sidebar to the Brackets with (6) 8mm Combo Hex Bolts. (Figures 7-9). Do not tighten hardware at this time.
- 6. Level and adjust the Sidebar as necessary and fully tighten all hardware.
- 7. Repeat Steps 1—6 for Driver/left Sidebar installation.
- **8.** Do periodic inspections of the installation to make sure that all hardware is secure and tight.