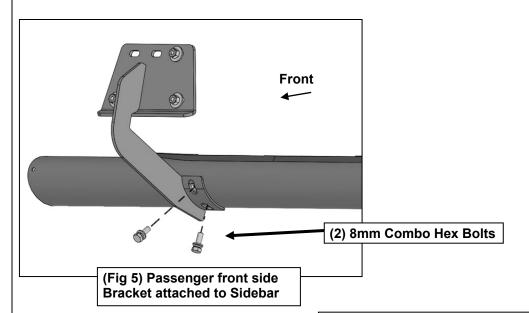

05/14/18 (RA) Page 1 of 3

4" OVAL STRAIGHT SIDEBARS 19-23 RAM 1500 CREW CAB (EXCL. 19-23 RAM 1500 CLASSIC)

SKU: R151844 / R151845

- **5.** Attach the Sidebar to the Brackets with (6) 8mm Combo Hex Bolts, **(Figures 5 & 6)**. Do not tighten hardware at this time.
- **6.** Level and adjust the Sidebar as necessary and fully tighten all hardware.
- 7. Repeat **Steps 1—6** for Driver/left Sidebar installation.
- **8.** Do periodic inspections of the installation to make sure that all hardware is secure and tight.