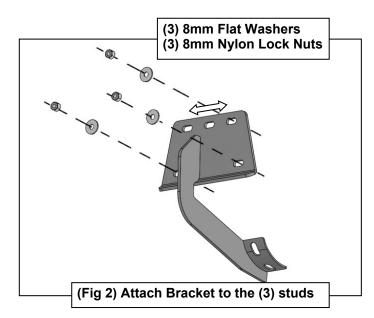

## REMOVE CONTENTS FROM BOX. VERIFY ALL PARTS ARE PRESENT. READ INSTRUCTIONS CAREFULLY BEFORE STARTING INSTALLATION. ASSISTANCE IS RECOMMENDED.

- 1. Start the installation under the passenger side of the vehicle. Locate the front (3) factory stude along the inner side of the body panel, (Figure 1). NOTE: Chase threads on the studs first before installing Brackets to remove paint buildup.
- 2. Select (1) Mounting Bracket. NOTE: All (6) Brackets are universal and will fit left or right side. Attach the Mounting Bracket to the (3) factory studs with (3) 8mm Flat Washers and (3) 8mm Nylon Lock Nuts, (Figure 2). Leave brackets loose at this time.
- 3. Repeat Steps 1 & 2 to install the Universal Brackets in the center and rear mounting locations along the body panel, (Figures 3 & 4).
- 4. Carefully unwrap and select the Passenger/right Sidebar. Use the illustration above to help identify the correct Sidebar. Place the Sidebar on top of the Brackets. IMPORTANT: Do not slide, (front to back or rotate), the Sidebar on the Brackets or damage to the finish on the Sidebar may result.