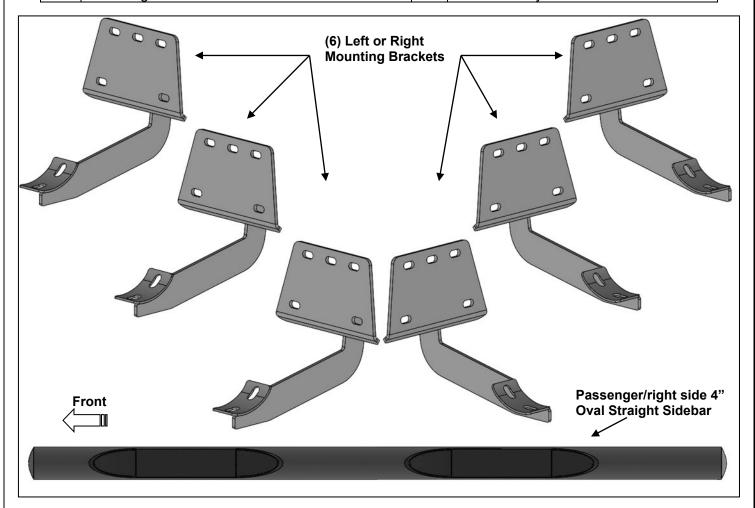

### **PARTS LIST:**

| 1 | Driver/left side 4" Oval Straight Sidebar     | 12 | 8-1.25mm x 25mm Combo Hex Bolts |
|---|-----------------------------------------------|----|---------------------------------|
| 1 | Passenger/right side 4" Oval Straight Sidebar | 18 | 8mm x 24mm x 2mm Flat Washers   |
| 6 | Mounting Brackets                             | 18 | 8-1.25mm Nylon Lock Nuts        |

## REMOVE CONTENTS FROM BOX. VERIFY ALL PARTS ARE PRESENT. READ INSTRUCTIONS CAREFULLY BEFORE STARTING INSTALLATION. ASSISTANCE IS RECOMMENDED.

- 1. Start the installation under the passenger side of the vehicle. Locate the front (3) factory stude along the inner side of the body panel, (Figure 1). NOTE: Chase threads on the studs first before installing Brackets to remove paint buildup.
- 2. Select (1) Mounting Bracket. NOTE: All (6) Brackets are universal and will fit left or right side. Attach the Mounting Bracket to the (3) factory studs with (3) 8mm Flat Washers and (3) 8mm Nylon Lock Nuts, (Figure 2). Leave brackets loose at this time.
- 3. Repeat Steps 1 & 2 to install the Universal Brackets in the center and rear mounting locations along the body panel, (Figures 3 & 4).
- 4. Carefully unwrap and select the Passenger/right Sidebar. Use the illustration above to help identify the correct Sidebar. Place the Sidebar on top of the Brackets. IMPORTANT: Do not slide, (front to back or rotate), the Sidebar on the Brackets or damage to the finish on the Sidebar may result.