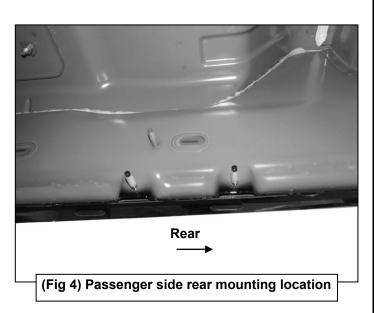

## REMOVE CONTENTS FROM BOX. VERIFY ALL PARTS ARE PRESENT. READ INSTRUCTIONS CAREFULLY BEFORE STARTING INSTALLATION. ASSISTANCE IS RECOMMENDED.

- 1. Start the installation under the passenger side of the vehicle. Locate the front (3) factory stude along the inner side of the body panel, (Figure 1). NOTE: Chase threads on the studs first before installing Brackets to remove paint buildup.
- 2. Select (1) Mounting Bracket. NOTE: All (6) Brackets are universal and will fit left or right side. Attach the Mounting Bracket to the (3) factory studs with (3) 8mm Flat Washers and (3) 8mm Nylon Lock Nuts, (Figure 2). Leave brackets loose at this time.
- 3. Repeat Steps 1 & 2 to install the Universal Brackets in the center and rear mounting locations along the body panel, (Figures 3 & 4).
- 4. Carefully unwrap and select the Passenger/right Sidebar. Use the illustration above to help identify the correct Sidebar. Place the Sidebar on top of the Brackets. IMPORTANT: Do not slide, (front to back or rotate), the Sidebar on the Brackets or damage to the finish on the Sidebar may result.

05/14/18 (RA) Page 1 of 3

4" OVAL STRAIGHT SIDEBARS 19-23 RAM 1500 CREW CAB (EXCL. 19-23 RAM 1500 CLASSIC)

SKU: R151844 / R151845

- **5.** Attach the Sidebar to the Brackets with (6) 8mm Combo Hex Bolts, **(Figures 5 & 6)**. Do not tighten hardware at this time.
- **6.** Level and adjust the Sidebar as necessary and fully tighten all hardware.
- 7. Repeat **Steps 1—6** for Driver/left Sidebar installation.
- **8.** Do periodic inspections of the installation to make sure that all hardware is secure and tight.