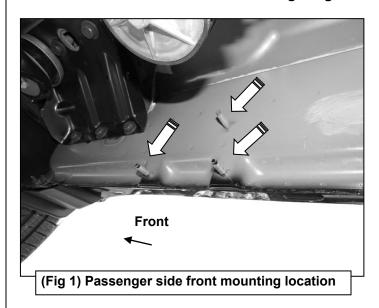

## REMOVE CONTENTS FROM BOX. VERIFY ALL PARTS ARE PRESENT. READ INSTRUCTIONS CAREFULLY BEFORE STARTING INSTALLATION. ASSISTANCE IS RECOMMENDED.

- 1. Start the installation under the passenger side of the vehicle. Locate the front (3) factory stude along the inner side of the body panel, (Figure 1). NOTE: Chase threads on the studs first before installing Brackets to remove paint buildup.
- 2. Select (1) Mounting Bracket. NOTE: All (6) Brackets are universal and will fit left or right side. Attach the Mounting Bracket to the (3) factory studs with (3) 8mm Flat Washers and (3) 8mm Nylon Lock Nuts, (Figure 2). Leave brackets loose at this time.
- 3. Repeat Steps 1 & 2 to install the Universal Brackets in the center and rear mounting locations along the body panel, (Figures 3 & 4).
- 4. Carefully unwrap and select the Passenger/right Sidebar. Use the illustration above to help identify the correct Sidebar. Place the Sidebar on top of the Brackets. IMPORTANT: Do not slide, (front to back or rotate), the Sidebar on the Brackets or damage to the finish on the Sidebar may result.