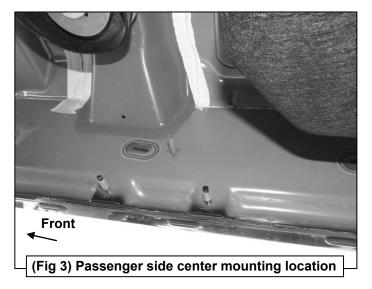

## REMOVE CONTENTS FROM BOX. VERIFY ALL PARTS ARE PRESENT. READ INSTRUCTIONS CAREFULLY BEFORE STARTING INSTALLATION. ASSISTANCE IS RECOMMENDED.

- 1. Start the installation under the passenger side of the vehicle. Locate the front (3) factory stude along the inner side of the body panel, (Figure 1). NOTE: Chase threads on the studs first before installing Brackets to remove paint buildup.
- 2. Select (1) Mounting Bracket. NOTE: All (6) Brackets are universal and will fit left or right side. Attach the Mounting Bracket to the (3) factory studs with (3) 8mm Flat Washers and (3) 8mm Nylon Lock Nuts, (Figure 2). Leave brackets loose at this time.
- 3. Repeat Steps 1 & 2 to install the Universal Brackets in the center and rear mounting locations along the body panel, (Figures 3 & 4).
- 4. Carefully unwrap and select the Passenger/right Sidebar. Use the illustration above to help identify the correct Sidebar. Place the Sidebar on top of the Brackets. IMPORTANT: Do not slide, (front to back or rotate), the Sidebar on the Brackets or damage to the finish on the Sidebar may result.