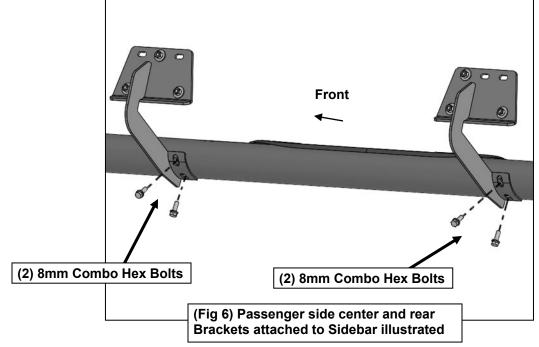

05/14/18 (RA) Page 1 of 3

4" OVAL STRAIGHT SIDEBARS 19-23 RAM 1500 CREW CAB (EXCL. 19-23 RAM 1500 CLASSIC)

SKU: R151844 / R151845

- **5.** Attach the Sidebar to the Brackets with (6) 8mm Combo Hex Bolts, **(Figures 5 & 6)**. Do not tighten hardware at this time.
- **6.** Level and adjust the Sidebar as necessary and fully tighten all hardware.
- 7. Repeat **Steps 1—6** for Driver/left Sidebar installation.
- **8.** Do periodic inspections of the installation to make sure that all hardware is secure and tight.