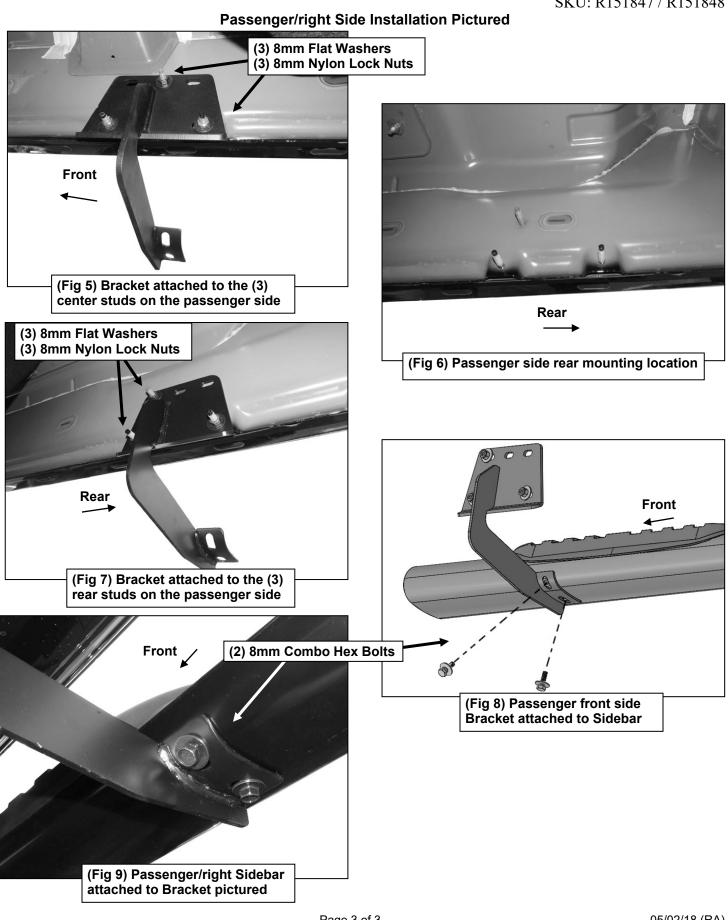

#### 5" OVAL STRAIGHT SIDEBARS 19-23 RAM 1500 CREW CAB (EXCL. 19-23 RAM 1500 CLASSIC) SKU: R151847 / R151848

- 5. Attach the Sidebar to the Brackets with (6) 8mm Combo Hex Bolts, (Figures 8 & 9). Do not tighten hardware at this time.
- 6. Level and adjust the Sidebar as necessary and fully tighten all hardware.
- 7. Repeat **Steps 1—6** for Driver/left Sidebar installation.
- 8. Do periodic inspections of the installation to make sure that all hardware is secure and tight.

## Passenger/right Side Installation Pictured

**5" OVAL STRAIGHT SIDEBARS** 19-23 RAM 1500 CREW CAB (EXCL. 19-23 RAM 1500 CLASSIC) SKU: R151847 / R151848

Page 3 of 3

05/02/18 (RA)