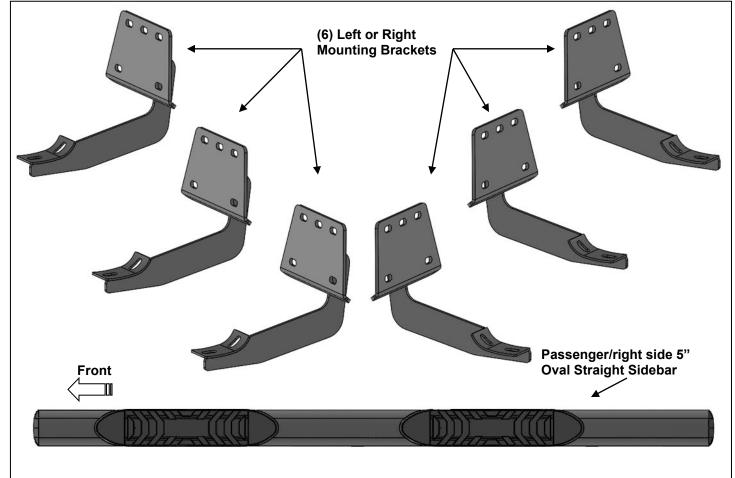

#### PARTS LIST:

| 1 | Driver/left side 5" Oval Straight Sidebar     | 12 | 8-1.25mm x 25mm Combo Hex Bolts |
|---|-----------------------------------------------|----|---------------------------------|
| 1 | Passenger/right side 5" Oval Straight Sidebar | 18 | 8mm x 24mm x 2mm Flat Washers   |
| 6 | Mounting Brackets                             | 18 | 8-1.25mm Nylon Lock Nuts        |

### PROCEDURE: REMOVE CONTENTS FROM BOX. VERIFY ALL PARTS ARE PRESENT. READ INSTRUCTIONS CAREFULLY BEFORE STARTING INSTALLATION. ASSISTANCE IS RECOMMENDED.

- **1.** Start the installation under the passenger side of the vehicle. Locate the front (3) factory studs along the inner side of the body panel, **(Figure 1)**.
- Select (1) Mounting Bracket. NOTE: All (6) Brackets are universal and will fit left or right side. Attach the Mounting Bracket to the (3) factory studs with (3) 8mm Flat Washers and (3) 8mm Nylon Lock Nuts, (Figures 2 & 3). Leave brackets loose at this time.
- 3. Repeat Steps 1 & 2 to install the Universal Brackets in the center and rear mounting locations along the body panel, (Figure 4—7).
- 4. Carefully unwrap and select the Passenger/right Sidebar. Use the illustration above to help identify the correct Sidebar. Place the Sidebar on top of the Brackets. IMPORTANT: Do not slide, (front to back or rotate), the Sidebar on the Brackets or damage to the finish on the Sidebar may result.