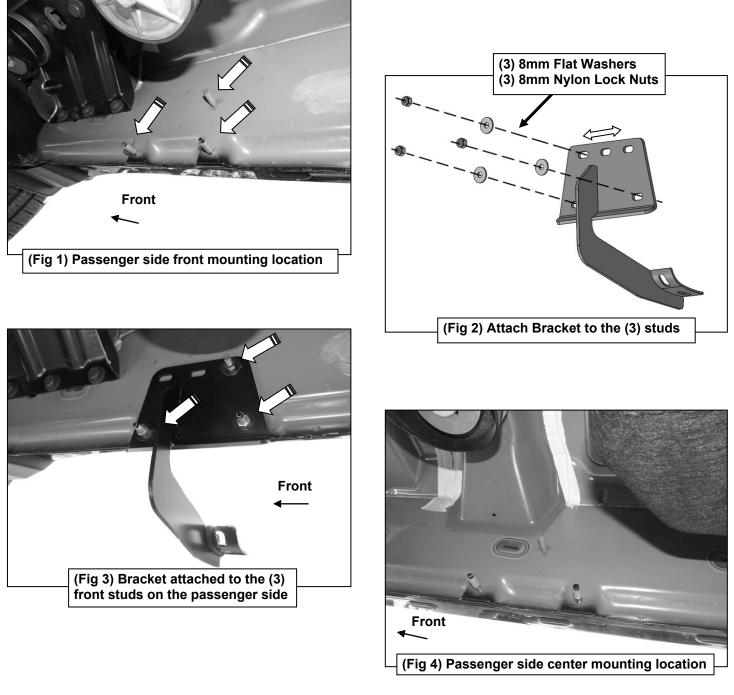

### PROCEDURE: REMOVE CONTENTS FROM BOX. VERIFY ALL PARTS ARE PRESENT. READ INSTRUCTIONS CAREFULLY BEFORE STARTING INSTALLATION. ASSISTANCE IS RECOMMENDED.

- **1.** Start the installation under the passenger side of the vehicle. Locate the front (3) factory studs along the inner side of the body panel, **(Figure 1)**.
- Select (1) Mounting Bracket. NOTE: All (6) Brackets are universal and will fit left or right side. Attach the Mounting Bracket to the (3) factory studs with (3) 8mm Flat Washers and (3) 8mm Nylon Lock Nuts, (Figures 2 & 3). Leave brackets loose at this time.
- 3. Repeat Steps 1 & 2 to install the Universal Brackets in the center and rear mounting locations along the body panel, (Figure 4—7).
- 4. Carefully unwrap and select the Passenger/right Sidebar. Use the illustration above to help identify the correct Sidebar. Place the Sidebar on top of the Brackets. IMPORTANT: Do not slide, (front to back or rotate), the Sidebar on the Brackets or damage to the finish on the Sidebar may result.