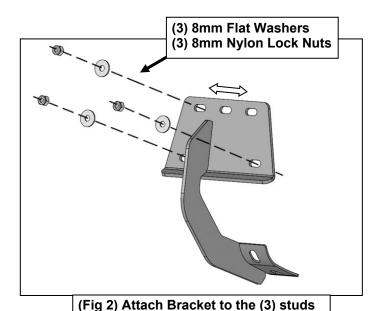

## PROCEDURE:

REMOVE CONTENTS FROM BOX. VERIFY ALL PARTS ARE PRESENT. READ INSTRUCTIONS CAREFULLY BEFORE STARTING INSTALLATION. ASSISTANCE IS RECOMMENDED.

- 1. Start the installation under the passenger side of the vehicle. Locate the front (3) factory stude along the inner side of the body panel, (**Figure 1**).
- 2. Select (1) Mounting Bracket. **NOTE**: All (6) Brackets are universal and will fit left or right side. Attach the Mounting Bracket to the (3) factory studs with (3) 8mm Flat Washers and (3) 8mm Nylon Lock Nuts, (**Figure 2**). Leave brackets loose at this time.
- 3. Repeat **Steps 1 & 2** to install the Universal Brackets in the center and rear mounting locations along the body panel, **(Figures 3 & 4)**.
- **4.** Carefully unwrap and select the Passenger/right Sidebar. Use the illustration above to help identify the correct Sidebar. Place the Sidebar on top of the Brackets. **IMPORTANT**: Do not slide, (front to back or rotate), the Sidebar on the Brackets or damage to the finish on the Sidebar may result.