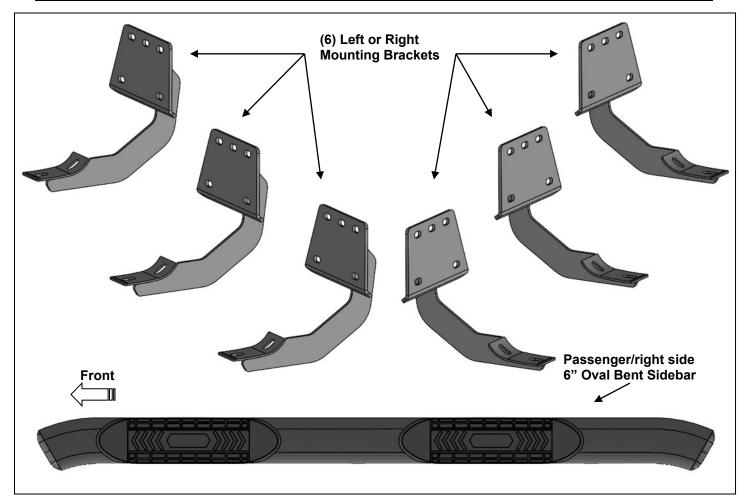

## **PARTS LIST:**

| 1 | Driver/left side 6" Oval Bent End Sidebar     | 12 | 8-1.25mm x 25mm Combo Hex Bolts |
|---|-----------------------------------------------|----|---------------------------------|
| 1 | Passenger/right side 6" Oval Bent End Sidebar | 18 | 8mm x 24mm x 2mm Flat Washers   |
| 6 | Mounting Brackets                             | 18 | 8-1.25mm Nylon Lock Nuts        |

## PROCEDURE:

REMOVE CONTENTS FROM BOX. VERIFY ALL PARTS ARE PRESENT. READ INSTRUCTIONS CAREFULLY BEFORE STARTING INSTALLATION. ASSISTANCE IS RECOMMENDED.

- 1. Start the installation under the passenger side of the vehicle. Locate the front (3) factory stude along the inner side of the body panel, (**Figure 1**).
- 2. Select (1) Mounting Bracket. **NOTE**: All (6) Brackets are universal and will fit left or right side. Attach the Mounting Bracket to the (3) factory studs with (3) 8mm Flat Washers and (3) 8mm Nylon Lock Nuts, (**Figure 2**). Leave brackets loose at this time.
- 3. Repeat **Steps 1 & 2** to install the Universal Brackets in the center and rear mounting locations along the body panel, **(Figures 3 & 4)**.
- **4.** Carefully unwrap and select the Passenger/right Sidebar. Use the illustration above to help identify the correct Sidebar. Place the Sidebar on top of the Brackets. **IMPORTANT**: Do not slide, (front to back or rotate), the Sidebar on the Brackets or damage to the finish on the Sidebar may result.