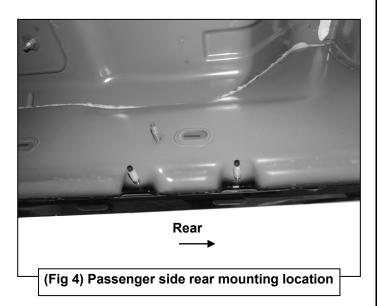

## PROCEDURE:

REMOVE CONTENTS FROM BOX. VERIFY ALL PARTS ARE PRESENT. READ INSTRUCTIONS CAREFULLY BEFORE STARTING INSTALLATION. ASSISTANCE IS RECOMMENDED.

- 1. Start the installation under the passenger side of the vehicle. Locate the front (3) factory stude along the inner side of the body panel, (**Figure 1**).
- 2. Select (1) Mounting Bracket. **NOTE**: All (6) Brackets are universal and will fit left or right side. Attach the Mounting Bracket to the (3) factory studs with (3) 8mm Flat Washers and (3) 8mm Nylon Lock Nuts, (**Figure 2**). Leave brackets loose at this time.
- 3. Repeat **Steps 1 & 2** to install the Universal Brackets in the center and rear mounting locations along the body panel, **(Figures 3 & 4)**.
- **4.** Carefully unwrap and select the Passenger/right Sidebar. Use the illustration above to help identify the correct Sidebar. Place the Sidebar on top of the Brackets. **IMPORTANT**: Do not slide, (front to back or rotate), the Sidebar on the Brackets or damage to the finish on the Sidebar may result.

Page 1 of 3 05/03/18 (RA)

6" OVAL BENT END SIDEBARS 19-23 RAM 1500 CREW CAB (EXCL. 19-23 RAM 1500 CLASSIC) SKU: R151853 / R151854

- **5.** Attach the Sidebar to the Brackets with (6) 8mm Combo Hex Bolts, **(Figures 5—7)**. Do not tighten hardware at this time.
- **6.** Level and adjust the Sidebar as necessary and fully tighten all hardware.
- 7. Repeat **Steps 1—6** for Driver/left Sidebar installation.
- 8. Do periodic inspections of the installation to make sure that all hardware is secure and tight.