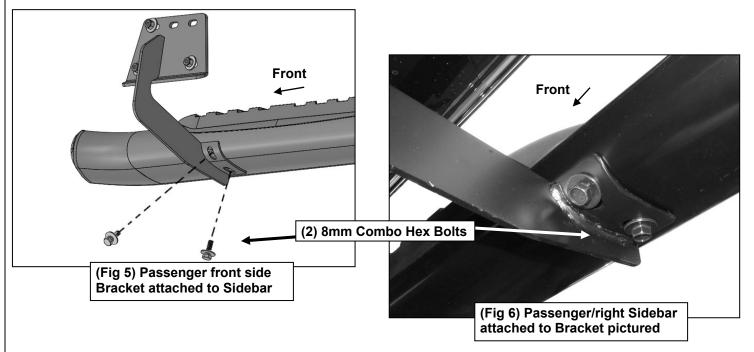

Page 1 of 3 05/03/18 (RA)

6" OVAL BENT END SIDEBARS 19-23 RAM 1500 CREW CAB (EXCL. 19-23 RAM 1500 CLASSIC) SKU: R151853 / R151854

- **5.** Attach the Sidebar to the Brackets with (6) 8mm Combo Hex Bolts, **(Figures 5—7)**. Do not tighten hardware at this time.
- **6.** Level and adjust the Sidebar as necessary and fully tighten all hardware.
- 7. Repeat **Steps 1—6** for Driver/left Sidebar installation.
- 8. Do periodic inspections of the installation to make sure that all hardware is secure and tight.