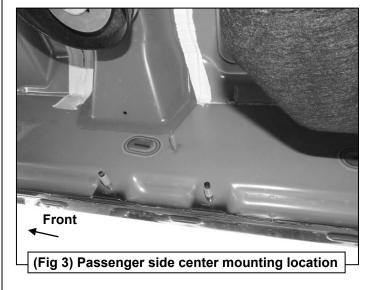

## PROCEDURE:

REMOVE CONTENTS FROM BOX. VERIFY ALL PARTS ARE PRESENT. READ INSTRUCTIONS CAREFULLY BEFORE STARTING INSTALLATION. ASSISTANCE IS RECOMMENDED.

- 1. Start the installation under the passenger side of the vehicle. Locate the front (3) factory stude along the inner side of the body panel, (**Figure 1**).
- 2. Select (1) Mounting Bracket. **NOTE**: All (6) Brackets are universal and will fit left or right side. Attach the Mounting Bracket to the (3) factory studs with (3) 8mm Flat Washers and (3) 8mm Nylon Lock Nuts, (**Figure 2**). Leave brackets loose at this time.
- 3. Repeat **Steps 1 & 2** to install the Universal Brackets in the center and rear mounting locations along the body panel, **(Figures 3 & 4)**.
- **4.** Carefully unwrap and select the Passenger/right Sidebar. Use the illustration above to help identify the correct Sidebar. Place the Sidebar on top of the Brackets. **IMPORTANT**: Do not slide, (front to back or rotate), the Sidebar on the Brackets or damage to the finish on the Sidebar may result.