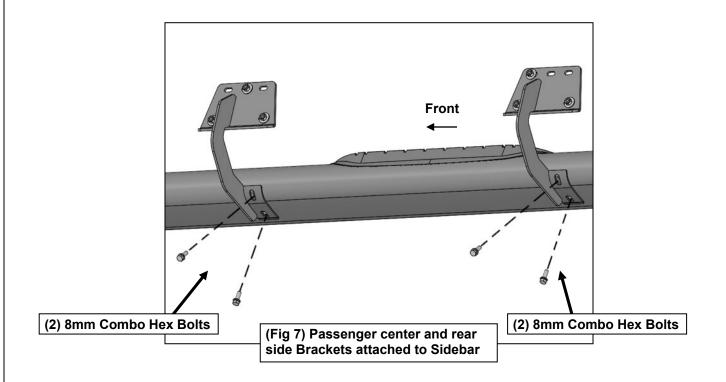

Page 1 of 3 05/03/18 (RA)

6" OVAL BENT END SIDEBARS 19-23 RAM 1500 CREW CAB (EXCL. 19-23 RAM 1500 CLASSIC) SKU: R151853 / R151854

- **5.** Attach the Sidebar to the Brackets with (6) 8mm Combo Hex Bolts, **(Figures 5—7)**. Do not tighten hardware at this time.
- **6.** Level and adjust the Sidebar as necessary and fully tighten all hardware.
- 7. Repeat **Steps 1—6** for Driver/left Sidebar installation.
- 8. Do periodic inspections of the installation to make sure that all hardware is secure and tight.