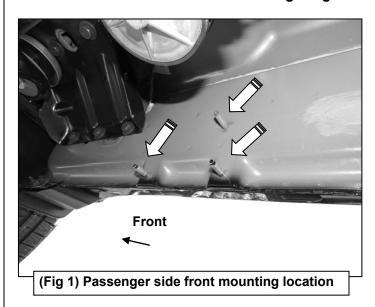

## PROCEDURE:

REMOVE CONTENTS FROM BOX. VERIFY ALL PARTS ARE PRESENT. READ INSTRUCTIONS CAREFULLY BEFORE STARTING INSTALLATION. ASSISTANCE IS RECOMMENDED.

- 1. Start the installation under the passenger side of the vehicle. Locate the front (3) factory stude along the inner side of the body panel, (**Figure 1**).
- 2. Select (1) Mounting Bracket. **NOTE**: All (6) Brackets are universal and will fit left or right side. Attach the Mounting Bracket to the (3) factory studs with (3) 8mm Flat Washers and (3) 8mm Nylon Lock Nuts, (**Figure 2**). Leave brackets loose at this time.
- 3. Repeat **Steps 1 & 2** to install the Universal Brackets in the center and rear mounting locations along the body panel, **(Figures 3 & 4)**.
- **4.** Carefully unwrap and select the Passenger/right Sidebar. Use the illustration above to help identify the correct Sidebar. Place the Sidebar on top of the Brackets. **IMPORTANT**: Do not slide, (front to back or rotate), the Sidebar on the Brackets or damage to the finish on the Sidebar may result.