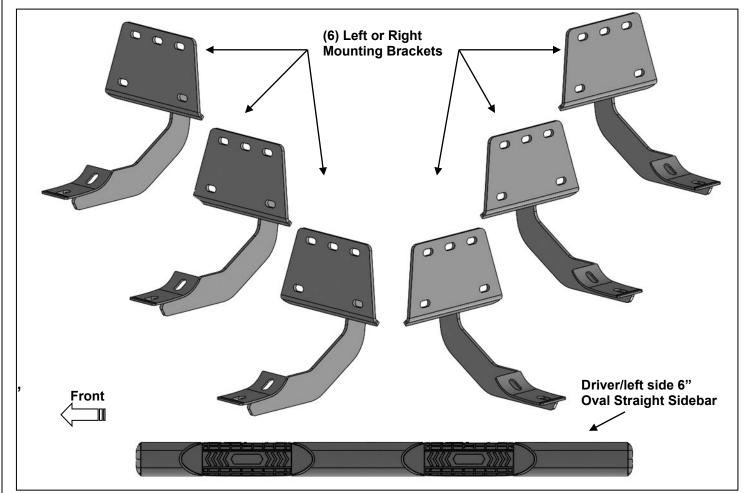

## PARTS LIST:

| 1 | Driver/left side 6" Oval Straight Sidebar     | 12 | 8-1.25mm x 25mm Combo Hex Bolts |
|---|-----------------------------------------------|----|---------------------------------|
| 1 | Passenger/right side 6" Oval Straight Sidebar | 18 | 8mm x 24mm x 2mm Flat Washers   |
| 6 | Mounting Brackets                             | 18 | 8-1.25mm Nylon Lock Nuts        |

## **PROCEDURE:** REMOVE CONTENTS FROM BOX. VERIFY ALL PARTS ARE PRESENT. READ INSTRUCTIONS CAREFULLY BEFORE STARTING INSTALLATION. ASSISTANCE IS RECOMMENDED.

- **1.** Start the installation under the driver's side of the vehicle. Locate the front (3) factory stude along the inner side of the body panel, (Figure 1). NOTE: Chase threads on the studs first before installing Brackets to remove paint buildup.
- 2. Select (1) Mounting Bracket. NOTE: All (6) Brackets are universal and will fit left or right side. Attach the Mounting Bracket to the (3) factory studs with (3) 8mm Flat Washers and (3) 8mm Nylon Lock Nuts, (Figures 2 & 3). Leave brackets loose at this time.
- 3. Repeat Steps 1 & 2 to install the Universal Brackets in the center and rear mounting locations along the body panel, (Figures 4-7).
- 4. Carefully unwrap and select the Driver/left Sidebar. Use the illustration above to help identify the correct Sidebar. Place the Sidebar on top of the Brackets. **IMPORTANT**: Do not slide, (front to back or rotate), the Sidebar on the Brackets or damage to the finish on the Sidebar may result.