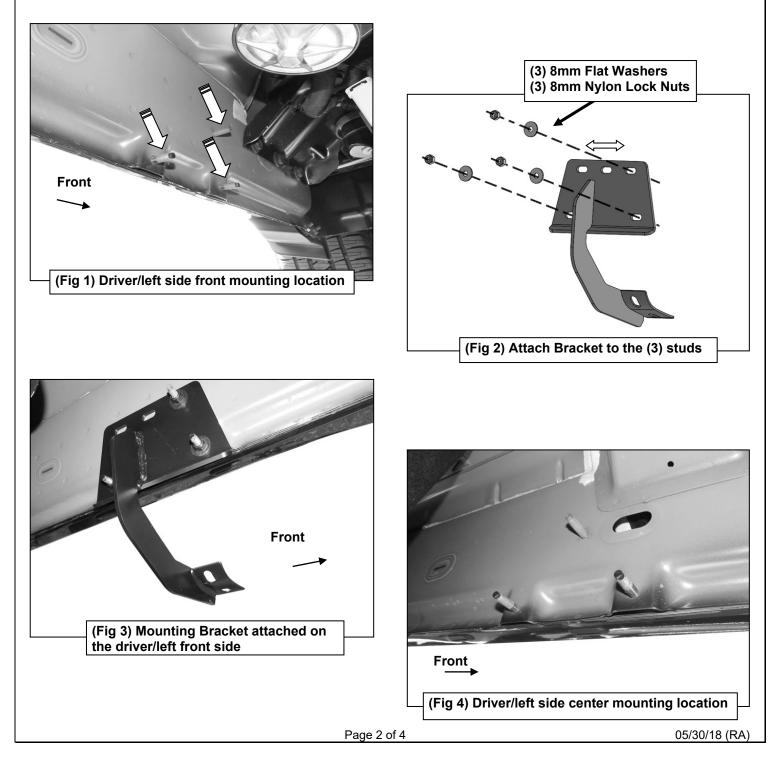

## **PROCEDURE:** REMOVE CONTENTS FROM BOX. VERIFY ALL PARTS ARE PRESENT. READ INSTRUCTIONS CAREFULLY BEFORE STARTING INSTALLATION. ASSISTANCE IS RECOMMENDED.

- **1.** Start the installation under the driver's side of the vehicle. Locate the front (3) factory stude along the inner side of the body panel, (Figure 1). NOTE: Chase threads on the studs first before installing Brackets to remove paint buildup.
- 2. Select (1) Mounting Bracket. NOTE: All (6) Brackets are universal and will fit left or right side. Attach the Mounting Bracket to the (3) factory studs with (3) 8mm Flat Washers and (3) 8mm Nylon Lock Nuts, (Figures 2 & 3). Leave brackets loose at this time.
- 3. Repeat Steps 1 & 2 to install the Universal Brackets in the center and rear mounting locations along the body panel, (Figures 4-7).
- 4. Carefully unwrap and select the Driver/left Sidebar. Use the illustration above to help identify the correct Sidebar. Place the Sidebar on top of the Brackets. **IMPORTANT**: Do not slide, (front to back or rotate), the Sidebar on the Brackets or damage to the finish on the Sidebar may result.