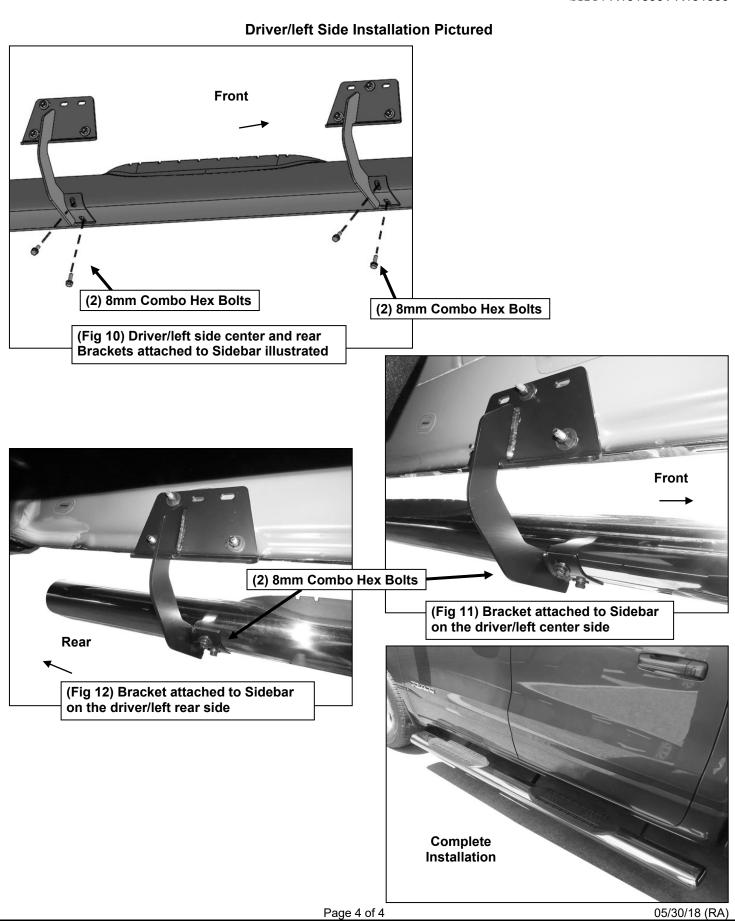

## 6" OVAL STRAIGHT SIDEBARS 19-23 RAM 1500 CREW CAB (EXCL. 19-23 RAM 1500 CLASSIC) SKU: R151855 / R151856

- **5.** Attach the Sidebar to the Brackets with (6) 8mm Combo Hex Bolts, **(Figures 8—12)**. Do not tighten hardware at this time.
- 6. Level and adjust the Sidebar as necessary and fully tighten all hardware.
- 7. Repeat Steps 1—6 for Passenger/right Sidebar installation.
- 8. Do periodic inspections of the installation to make sure that all hardware is secure and tight.

**Driver/left Side Installation Pictured** 

6" OVAL STRAIGHT SIDEBARS 19-23 RAM 1500 CREW CAB (EXCL. 19-23 RAM 1500 CLASSIC) SKU: R151855 / R151856

6" OVAL STRAIGHT SIDEBARS 19-23 RAM 1500 CREW CAB (EXCL. 19-23 RAM 1500 CLASSIC) SKU: R151855 / R151856