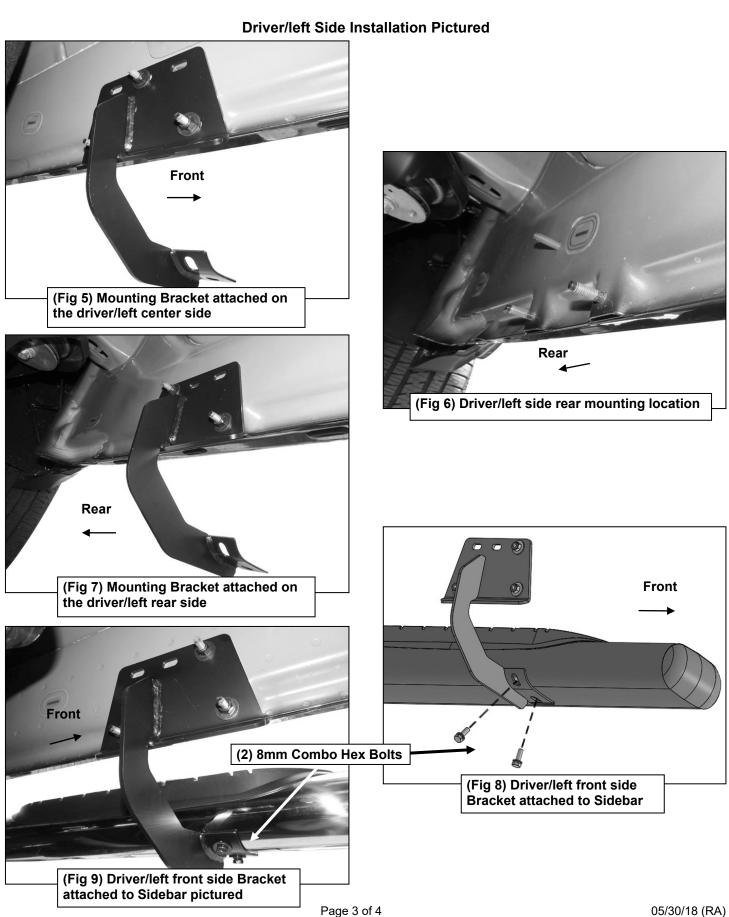

## **PROCEDURE:** REMOVE CONTENTS FROM BOX. VERIFY ALL PARTS ARE PRESENT. READ INSTRUCTIONS CAREFULLY BEFORE STARTING INSTALLATION. ASSISTANCE IS RECOMMENDED.

- **1.** Start the installation under the driver's side of the vehicle. Locate the front (3) factory stude along the inner side of the body panel, (Figure 1). NOTE: Chase threads on the studs first before installing Brackets to remove paint buildup.
- 2. Select (1) Mounting Bracket. NOTE: All (6) Brackets are universal and will fit left or right side. Attach the Mounting Bracket to the (3) factory studs with (3) 8mm Flat Washers and (3) 8mm Nylon Lock Nuts, (Figures 2 & 3). Leave brackets loose at this time.
- 3. Repeat Steps 1 & 2 to install the Universal Brackets in the center and rear mounting locations along the body panel, (Figures 4-7).
- 4. Carefully unwrap and select the Driver/left Sidebar. Use the illustration above to help identify the correct Sidebar. Place the Sidebar on top of the Brackets. **IMPORTANT**: Do not slide, (front to back or rotate), the Sidebar on the Brackets or damage to the finish on the Sidebar may result.

## 6" OVAL STRAIGHT SIDEBARS 19-23 RAM 1500 CREW CAB (EXCL. 19-23 RAM 1500 CLASSIC) SKU: R151855 / R151856

- **5.** Attach the Sidebar to the Brackets with (6) 8mm Combo Hex Bolts, **(Figures 8—12)**. Do not tighten hardware at this time.
- 6. Level and adjust the Sidebar as necessary and fully tighten all hardware.
- 7. Repeat Steps 1—6 for Passenger/right Sidebar installation.
- 8. Do periodic inspections of the installation to make sure that all hardware is secure and tight.