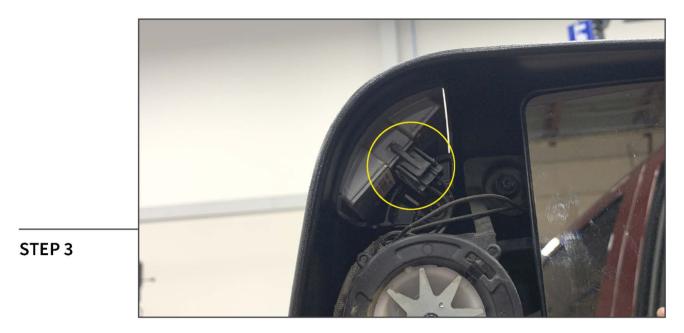

Unplug the electrical connector from the mirror turn signal light housing.

Remove (1) T-15 Torx screw from the turn signal light housing. Remove the vehicle turn signal light from the vehicle mirror.

Note: The original (1) T-15 Torx screw will be reused.