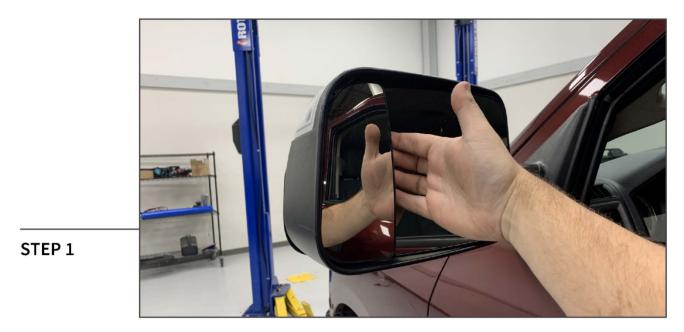

Adjust the mirrors to allow your hand to fit behind the small mirror glass.

STEP 2

Pull firmly on the side mirror glass to dislodge the mirror glass away from the mirror assembly retainers. This may require moderate pressure, the mirror glass is intended to be removable.