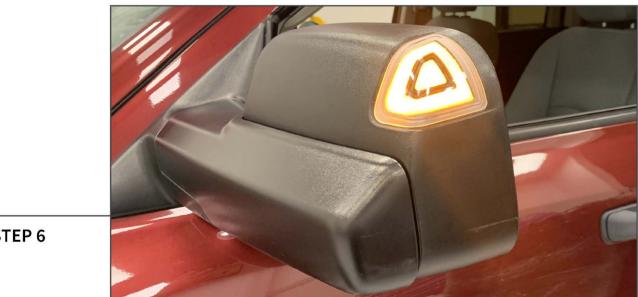

**STEP 6** 

Repeat steps 1-5 for the opposite side mirror turn signal lamp.

Installation is now complete.