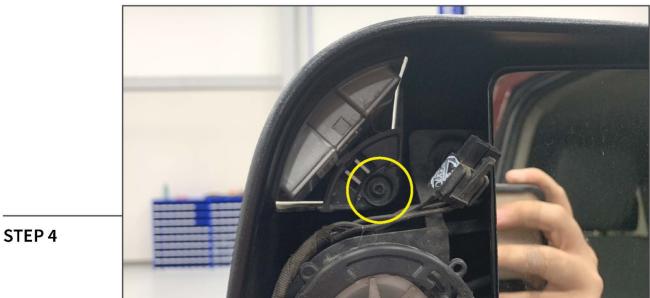

Fit the new mirror turn signal lamp into the mirror, and ensure the lamp is properly seated. Secure the lamp into place reusing the original (1) T-15 Torx screw.

Re-assemble the vehicle mirror following steps 1-4 in reverse order.