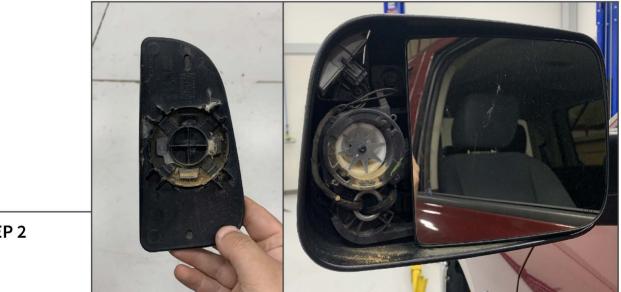

Adjust the mirrors to allow your hand to fit behind the small mirror glass.

STEP 2

Pull firmly on the side mirror glass to dislodge the mirror glass away from the mirror assembly retainers. This may require moderate pressure, the mirror glass is intended to be removable.

Unplug the electrical connector from the mirror turn signal light housing.

Remove (1) T-15 Torx screw from the turn signal light housing. Remove the vehicle turn signal light from the vehicle mirror.

Note: The original (1) T-15 Torx screw will be reused.