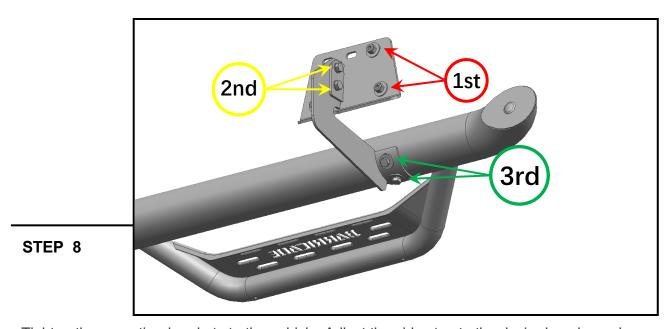

Tighten the mounting brackets to the vehicle. Adjust the side step to the desired angle, and tighten the M8 combo bolts to secure the step into place. See photo for tightening order visual.

Repeat steps 1-8 for the remaining side step.