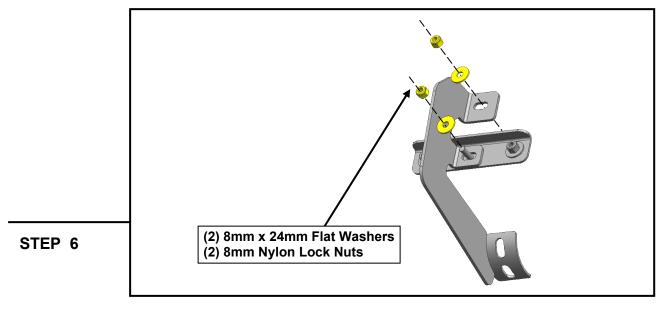

Loosely fit the (1) Driver Center reinforcement bracket to the (2) lower threaded studs using (2) M8  $\times$  24mm flat washers, and (2) M8 nylon lock nuts. Do not fully tighten to allow for later adjustments.