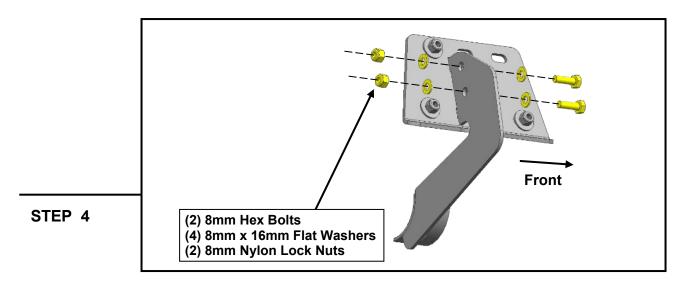

Loosely connect the (1) Driver Front step bracket to the (1) Driver Front reinforcement bracket using (2) M8 x 25mm hex bolts, (4) M8 x 16mm flat washers, and (2) M8 nylon lock nuts.

Repeat this step for the Driver Rear step bracket.