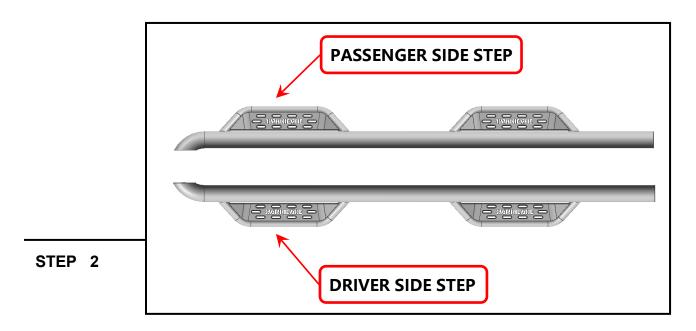

DF: Driver Front
DC: Driver Center
DR: Driver Rear
PF: Passenger Front
PC: Passenger Center
PR: Passenger Rear

Identify each side step by the curved portion of the step.

Start installation toward the front of the Driver/Left side of the vehicle.