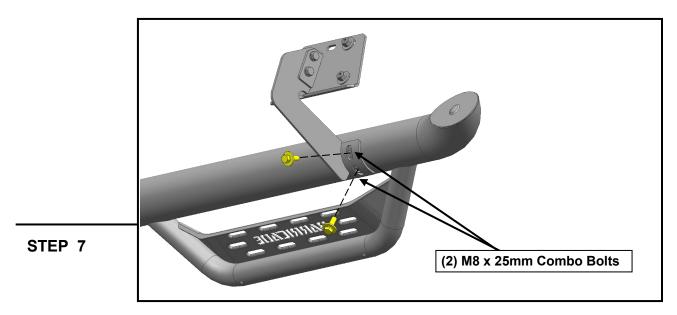

Loosely connect the (1) Driver Center step bracket to the (1) Driver Center reinforcement bracket using (2)  $M8 \times 24$ mm flat washers, and (2) M8 nylon lock nut.

With all brackets loosely mounted to the vehicle, fit the side step onto the brackets, and loosely secure into place using (6) M8 x 25mm combo bolts.