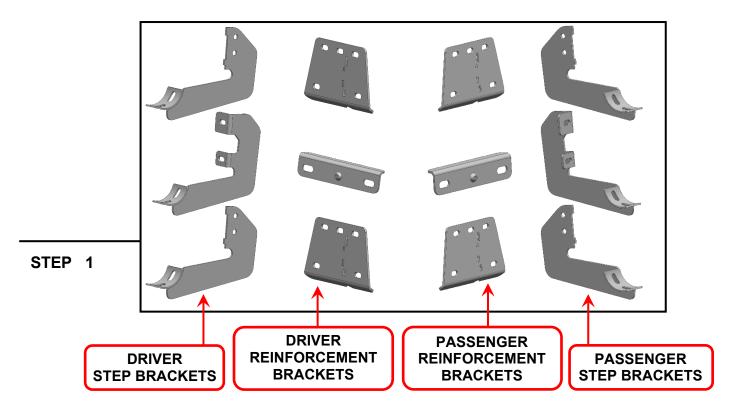

## **TOOLS REQUIRED**

13mm Socket/Wrench Ratchet

SKU # R152989 Edited: 08/29/2023

Identify each mounting bracket using the engraved location identifier. Notice: The 4 sets Front and Rear step brackets & reinforcement brackets are the same. The 2 sets Center step brackets & reinforcement brackets are the same.

DF: Driver Front
DC: Driver Center
DR: Driver Rear
PF: Passenger Front
PC: Passenger Center
PR: Passenger Rear

Identify each side step by the curved portion of the step.

Start installation toward the front of the Driver/Left side of the vehicle.