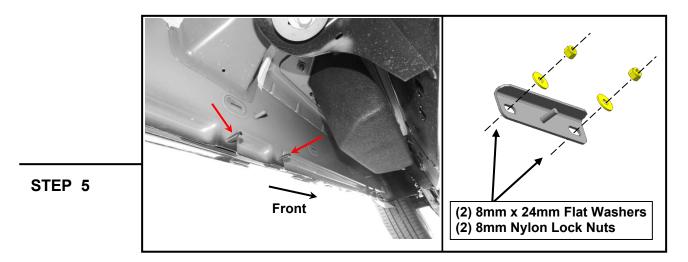

Loosely fit the (1) Driver Front reinforcement bracket to the (3) factory studs using (3) M8 x 24mm flat washers and (3) M8 nylon lock nuts. Do not fully tighten to allow for later adjustments. Repeat this step for the Driver Rear reinforcement bracket.