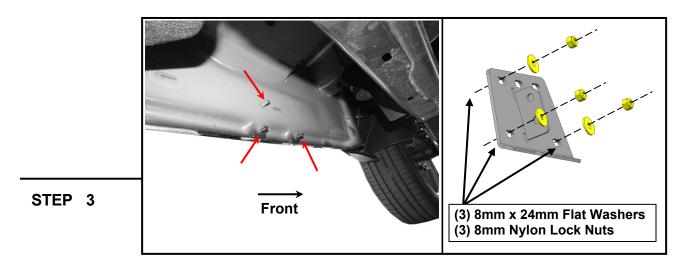

Loosely fit the (1) Driver Front reinforcement bracket to the (3) factory studs using (3) M8 x 24mm flat washers and (3) M8 nylon lock nuts. Do not fully tighten to allow for later adjustments. Repeat this step for the Driver Rear reinforcement bracket.