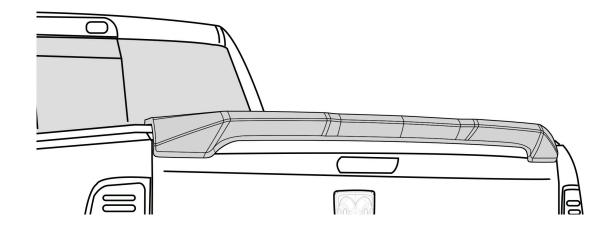

#### DODGE - RAM 1500 DS/DT (Classic) 2013-2023+

**INSTALLATION MANUAL -** PART # : R157881

TAILGATE WING SPOILER DODGE RAM1500 DS/DT 2013-2023+

### **INSTALLED PART**