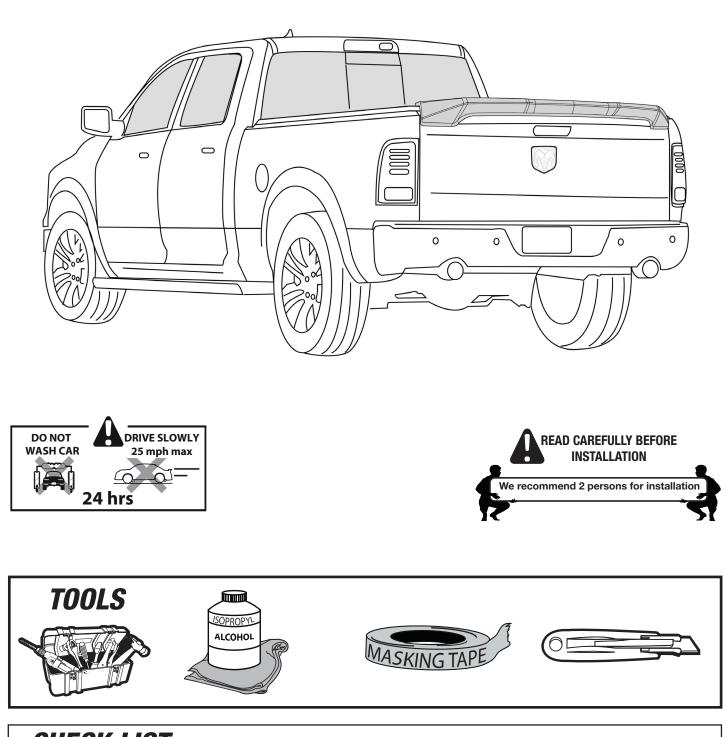

#### DODGE - RAM 1500 DS/DT (Classic) 2013-2023+

**INSTALLATION MANUAL -** PART # : R157881

TAILGATE WING SPOILER DODGE RAM1500 DS/DT 2013-2023+