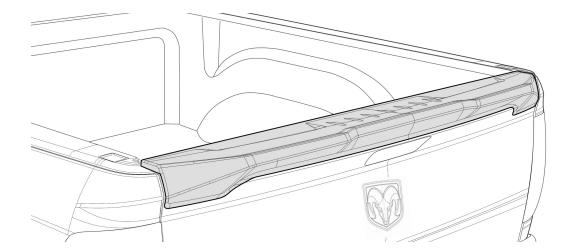

#### DODGE - RAM 1500 DS/DT (Classic) 2013-2023+

**INSTALLATION MANUAL -** PART # : R157881

TAILGATE WING SPOILER DODGE RAM1500 DS/DT 2013-2023+



# **CHECK LIST**

#### \*Already installed in the part

| ITEM | DESCRIPTION       | DRAWING       | AMOUNT                |
|------|-------------------|---------------|-----------------------|
| Α    | * VHB TAPE        |               | Included in the parts |
| В    | GREASE PENCIL     | GREASE PENCIL | 1 pc                  |
| С    | ADHESION PROMOTER |               | 1 pc                  |





#### DODGE - RAM 1500 DS/DT (Classic) 2013-2023 +

**INSTALLATION MANUAL - PART # : R157881** 





## DODGE - RAM 1500 DS/DT (Classic) 2013-2023 +

**INSTALLATION MANUAL -** PART # : R157881





### **INSTALLED PART**