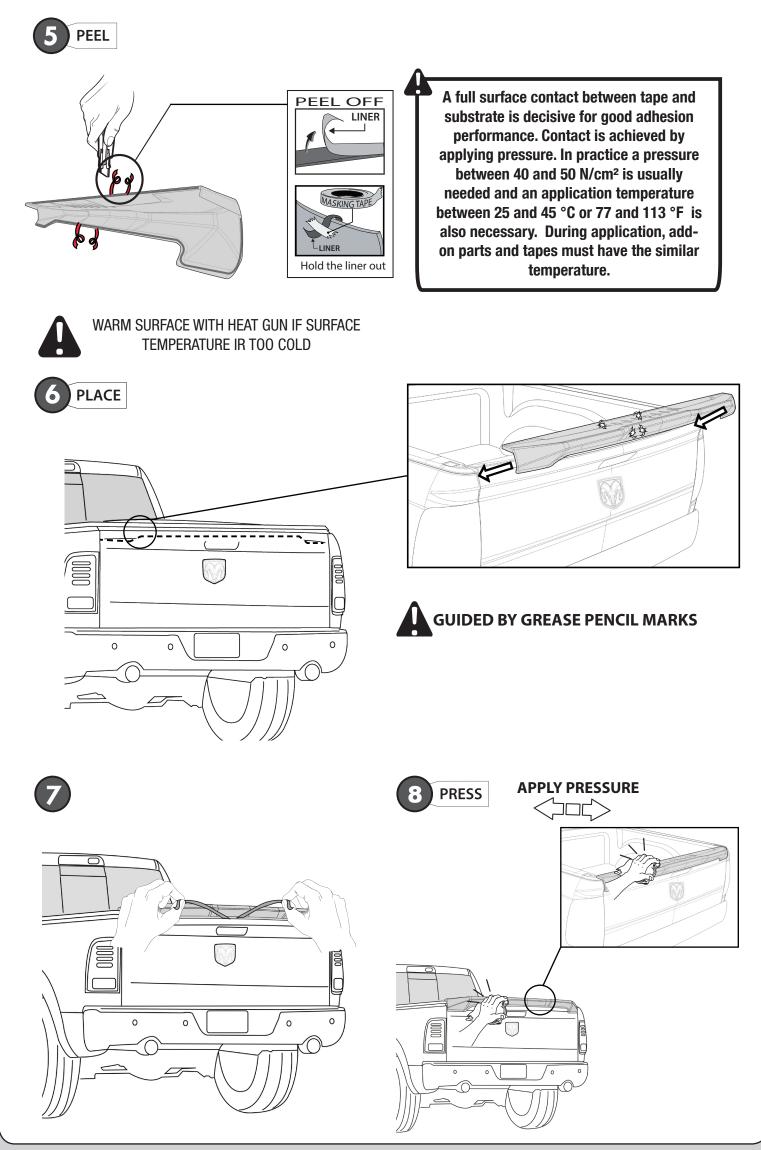

#### DODGE - RAM 1500 DS/DT (Classic) 2013-2023 +

**INSTALLATION MANUAL - PART # : R157881** 