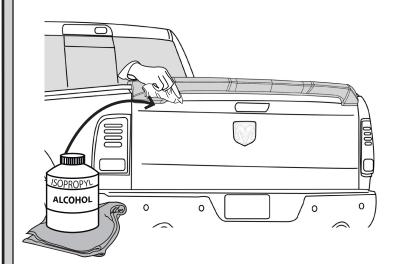

#### DODGE - RAM 1500 DS/DT (Classic) 2013-2023+

**INSTALLATION MANUAL -** PART # : R157881

TAILGATE WING SPOILER DODGE RAM1500 DS/DT 2013-2023+



# **CHECK LIST**

#### \*Already installed in the part

| ITEM | DESCRIPTION       | DRAWING       | AMOUNT                |
|------|-------------------|---------------|-----------------------|
| Α    | * VHB TAPE        |               | Included in the parts |
| В    | GREASE PENCIL     | GREASE PENCIL | 1 pc                  |
| С    | ADHESION PROMOTER |               | 1 pc                  |





#### DODGE - RAM 1500 DS/DT (Classic) 2013-2023 +

**INSTALLATION MANUAL - PART # : R157881** 





## DODGE - RAM 1500 DS/DT (Classic) 2013-2023 +

**INSTALLATION MANUAL -** PART # : R157881





### **INSTALLED PART**