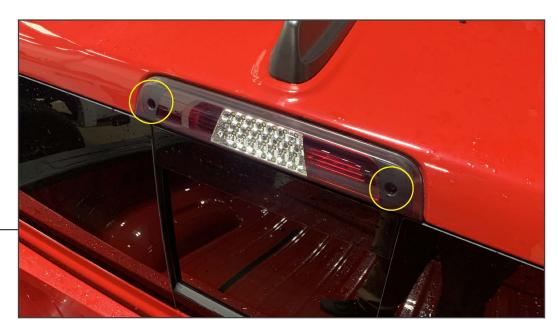

STEP 3

Plug the third brake light into the vehicle harness. Fit the brake light into place, and secure into place using (2) original Phillips screws.

STEP 4

Step description here...