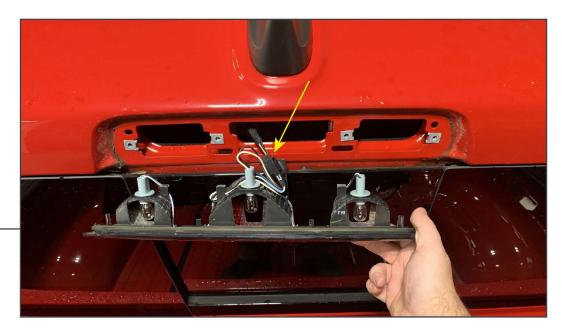

STEP 3

Plug the third brake light into the vehicle harness. Fit the brake light into place, and secure into place using (2) original Phillips screws.

STEP 4

Step description here...