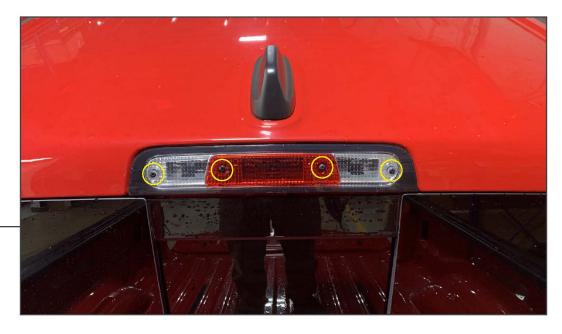

Remove (4) Phillips screws from the vehicle third brake light.

STEP 2

Use a plastic pry tool around the perimeter of the brake light to remove the brake light assembly. Unplug the third brake light harness from the vehicle harness. Set the original brake light aside.