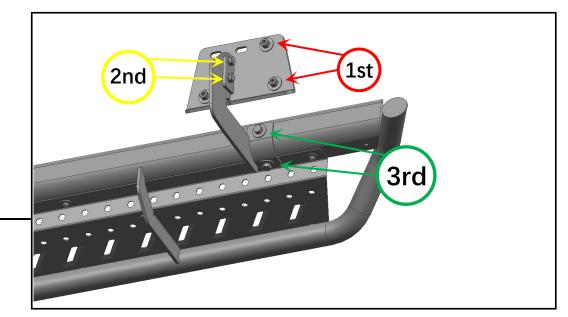

STEP 8

Tighten the mounting brackets to the vehicle. Adjust the running board to the desired angle, and tighten the M8 combo bolts to secure the step into place. See photo for tightening order visual.

Repeat steps 1-8 for the remaining Running Board.