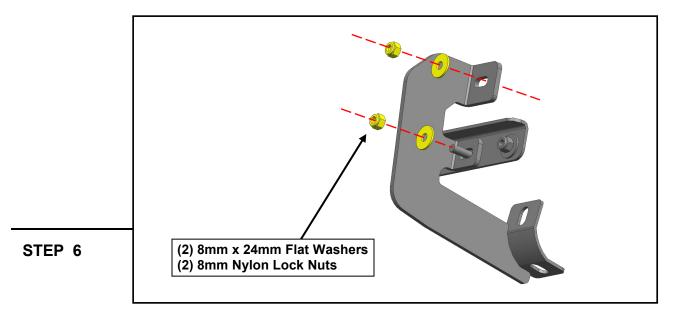

Loosely fit the (1) Driver Center reinforcement bracket to the (2) lower threaded studs using (2) M8  $\times$  24mm flat washers, and (2) M8 nylon lock nuts. Do not fully tighten to allow for later adjustments.