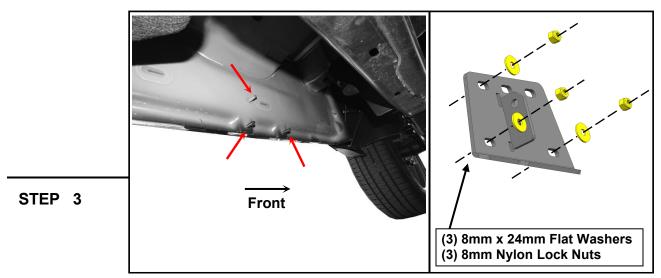

Start installation toward the front of the Driver/Left side of the vehicle.

Loosely fit the (1) Driver Front reinforcement bracket to the (3) factory studs using (3) M8 x 24mm flat Washers and (3) M8 nylon Lock Nuts. Do not fully tighten to allow for later adjustments. Repeat this step for the Driver Rear reinforcement bracket.