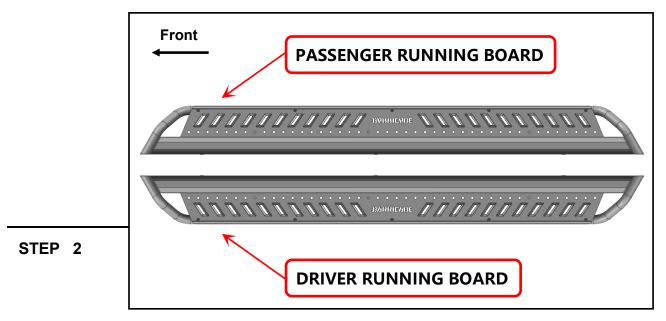

- DF: Driver Front DC: Driver Center DR: Driver Rear
- PF: Passenger Front PC: Passenger Center

PR: Passenger Rear

Identify each running board by identifier on the front. Notice: "D" for Driver/Left Side; "P" for Passenger/Right Side.