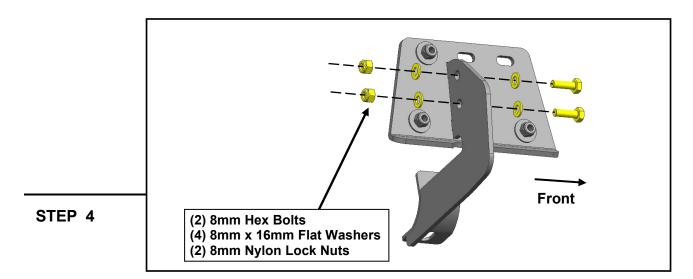

Loosely connect the (1) Driver Front step bracket to the (1) Driver Front reinforcement bracket using (2) M8 × 25mm hex bolts, (4) M8 x 16mm flat washers, and (2) M8 nylon lock nuts.

Repeat this step for the Driver Rear step bracket.