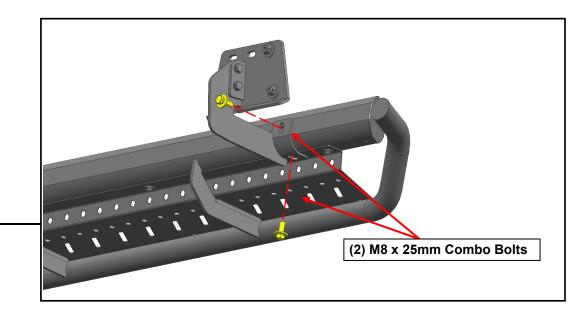

Loosely connect the (1) Driver Center step bracket to the (1) Driver Center reinforcement bracket using (2) M8 × 24mm flat washers, and (2) M8 nylon lock nut.

With all brackets loosely mounted to the vehicle, fit the running board onto the brackets, and loosely secure into place using (6) M8 x 25mm combo bolts.