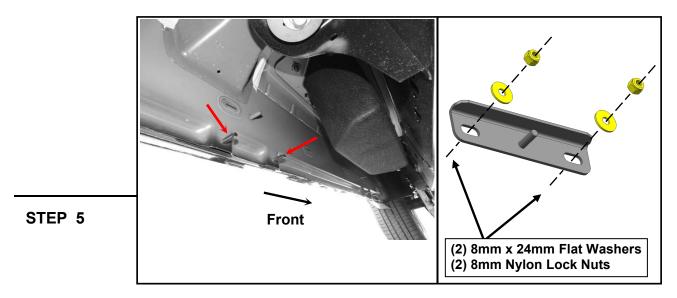

Start installation toward the front of the Driver/Left side of the vehicle.

Loosely fit the (1) Driver Front reinforcement bracket to the (3) factory studs using (3) M8 x 24mm flat Washers and (3) M8 nylon Lock Nuts. Do not fully tighten to allow for later adjustments. Repeat this step for the Driver Rear reinforcement bracket.