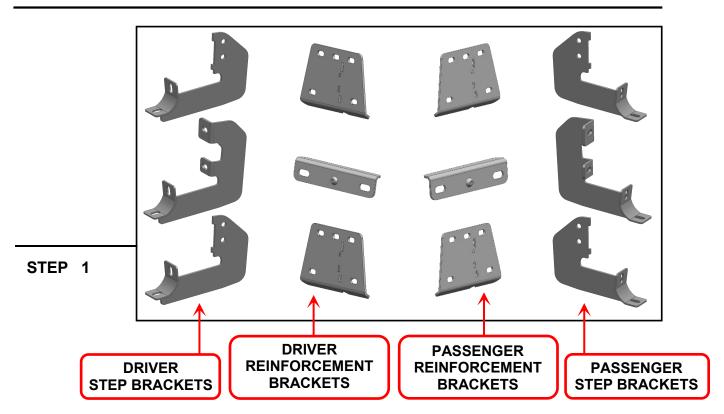

#### **TOOLS REQUIRED**

13mm Sockets/Wrenches Ratchet

> SKU # R172740 Edited:04/16/2024

Please identify each mounting bracket using the engraved location identifier. Notice: The 4 sets Front and Rear step brackets & reinforcement brackets are the same. The 2 sets Center step brackets & reinforcement brackets are the same.

- DF: Driver Front DC: Driver Center DR: Driver Rear
- PF: Passenger Front PC: Passenger Center

PR: Passenger Rear

Identify each running board by identifier on the front. Notice: "D" for Driver/Left Side; "P" for Passenger/Right Side.