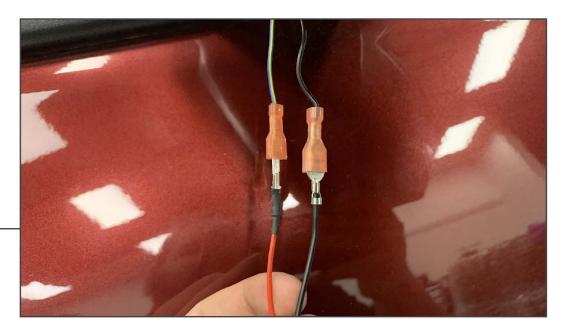

STEP 2

Unplug the puddle lamp spade connectors from the puddle lamp assembly. Use a small flathead screwdriver gently if necessary for additional leverage.

STEP 3

Fit each new puddle lamp spade connector into the corresponding vehicle wiring harness connectors.

STEP 4

Hinge the new puddle lamp into the mirror assembly, and press into place until the lamp is locked into place.

STEP 5

Repeat steps 1-4 for the remaining puddle lamp.

Installation is now complete.