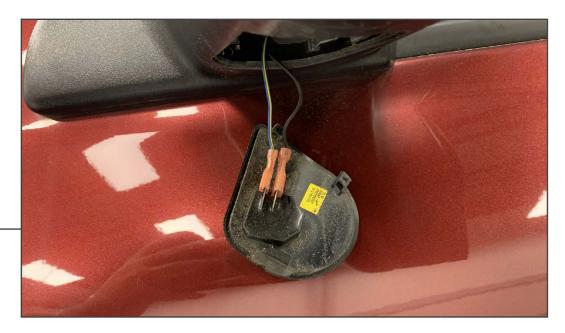

STEP 2

Unplug the puddle lamp spade connectors from the puddle lamp assembly. Use a small flathead screwdriver gently if necessary for additional leverage.

STEP 3

Fit each new puddle lamp spade connector into the corresponding vehicle wiring harness connectors.