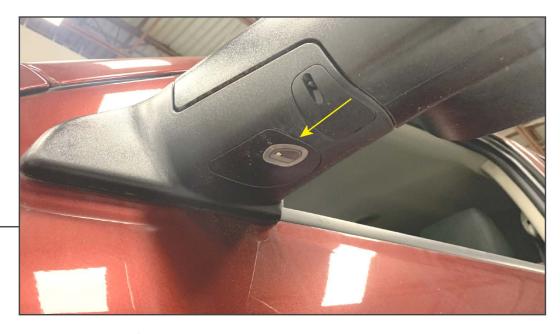

STEP 1

Using a small flathead screwdriver, fit the screwdriver against the original puddle lamp, and pry down to dislodge the retaining clip. Use the new puddle lamp as a retaining clip locating reference.