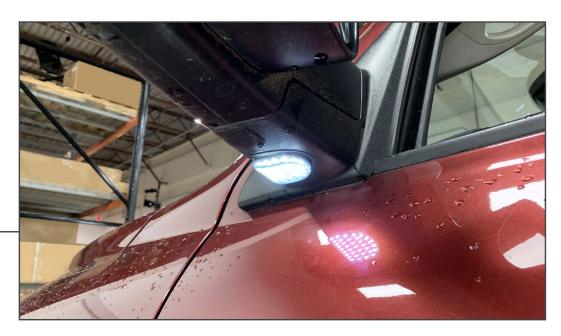

STEP 1

Using a small flathead screwdriver, fit the screwdriver against the original puddle lamp, and pry down to dislodge the retaining clip. Use the new puddle lamp as a retaining clip locating reference.

STEP 2

Unplug the puddle lamp spade connectors from the puddle lamp assembly. Use a small flathead screwdriver gently if necessary for additional leverage.

STEP 3

Fit each new puddle lamp spade connector into the corresponding vehicle wiring harness connectors.

STEP 4

Hinge the new puddle lamp into the mirror assembly, and press into place until the lamp is locked into place.

STEP 5

Repeat steps 1-4 for the remaining puddle lamp.

Installation is now complete.