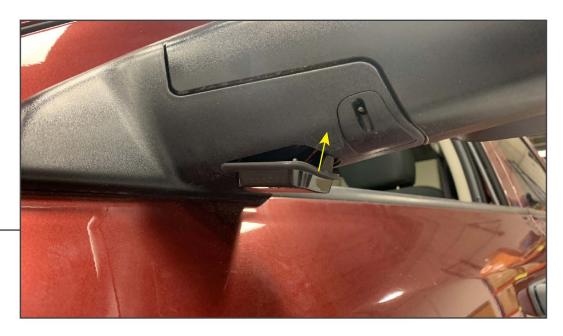

STEP 4

Hinge the new puddle lamp into the mirror assembly, and press into place until the lamp is locked into place.

STEP 5

Repeat steps 1-4 for the remaining puddle lamp.

Installation is now complete.