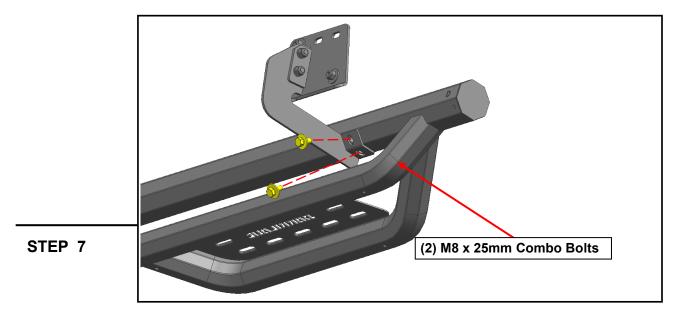

#### Page 4 of 5

With all brackets loosely mounted to the vehicle, fit the running board onto the brackets, and loosely secure into place using (6) M8 x 25mm combo bolts.