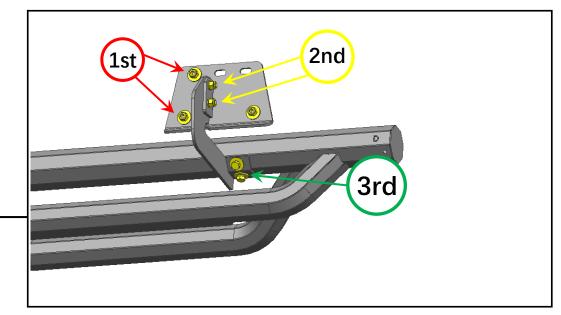

#### STEP 8

Tighten the mounting brackets to the vehicle. Adjust the running board to the desired angle, and tighten the M8 combo bolts to secure the step into place. See photo for tightening order visual.