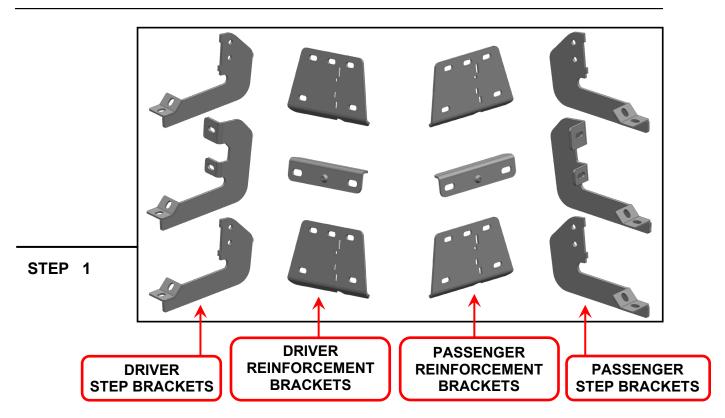

#### CONTENTS

- (1) LH Running Board
- (1) RH Running Board
- (3) LH Step Brackets [DF, DC, DR]
- (3) LH Reinforcement Brackets [DF, DC, DR]
- (3) RH Step Brackets [PF, PC, PR]
- (3) RH Reinforcement Brackets [PF, PC, PR]
- (8) M8 x 25mm Hex Bolts
- (16) M8 x 16mm OD x 1.6mm Flat Washers
- (20) M8 x 24mm OD x 2mm Flat Washers
- (28) M8 Lock Nuts
- (12) M8 x 25mm Combo Bolts

#### **TOOLS REQUIRED**

13mm Sockets/Wrenches Ratchet

> SKU # R174168 Edited:07/15/2024

Please identify each mounting bracket using the engraved location identifier. Notice: The 4 sets Front and Rear step brackets & reinforcement brackets are the same. The 2 sets Center step brackets & reinforcement brackets are the same.

- DF: Driver Front DC: Driver Center DR: Driver Rear
- PF: Passenger Front
- PC: Passenger Center
- PR: Passenger Rear

Identify each running board by identifier on the front. Notice: "D" for Driver/Left Side; "P" for Passenger/Right Side.