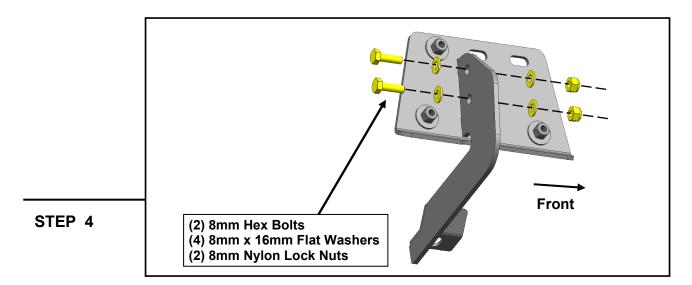

Loosely connect the (1) Driver Front step bracket to the (1) Driver Front reinforcement bracket using (2) M8 × 25mm hex bolts, (4) M8 x 16mm flat washers, and (2) M8 nylon lock nuts.

Repeat this step for the Driver Rear step bracket.