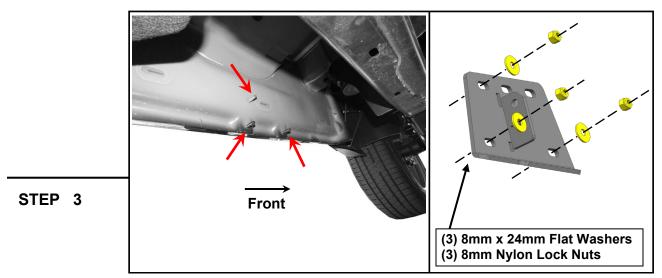

Start installation toward the front of the Driver/Left side of the vehicle.

Loosely fit the (1) Driver Front reinforcement bracket to the (3) factory studs using (3) M8 x 24mm flat Washers and (3) M8 nylon Lock Nuts. Do not fully tighten to allow for later adjustments. Repeat this step for the Driver Rear reinforcement bracket.