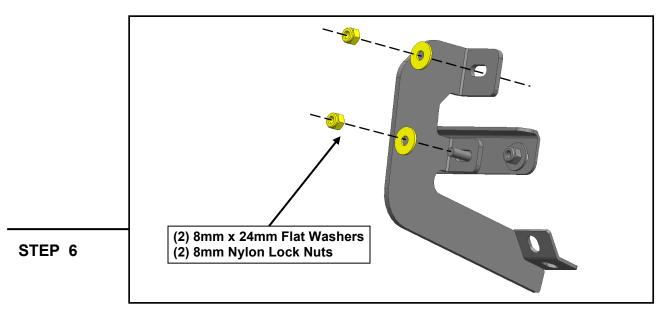

Loosely fit the (1) Driver Center reinforcement bracket to the (2) lower threaded studs using (2) M8  $\times$  24mm flat washers, and (2) M8 nylon lock nuts. Do not fully tighten to allow for later adjustments.