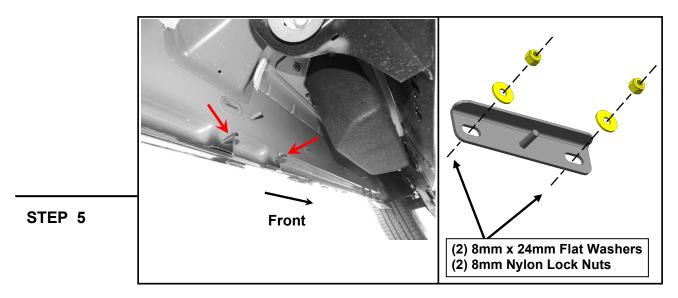

Start installation toward the front of the Driver/Left side of the vehicle.

Loosely fit the (1) Driver Front reinforcement bracket to the (3) factory studs using (3) M8 x 24mm flat Washers and (3) M8 nylon Lock Nuts. Do not fully tighten to allow for later adjustments. Repeat this step for the Driver Rear reinforcement bracket.