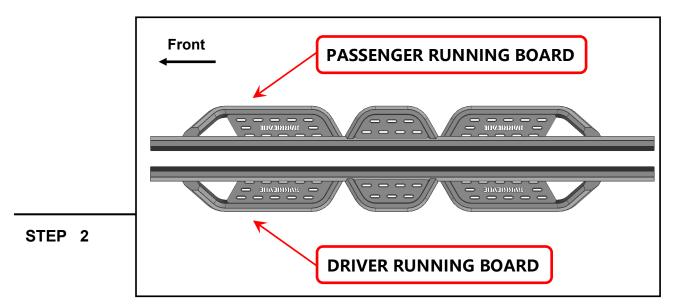

- DF: Driver Front DC: Driver Center DR: Driver Rear
- PF: Passenger Front
- PC: Passenger Center
- PR: Passenger Rear

Identify each running board by identifier on the front. Notice: "D" for Driver/Left Side; "P" for Passenger/Right Side.