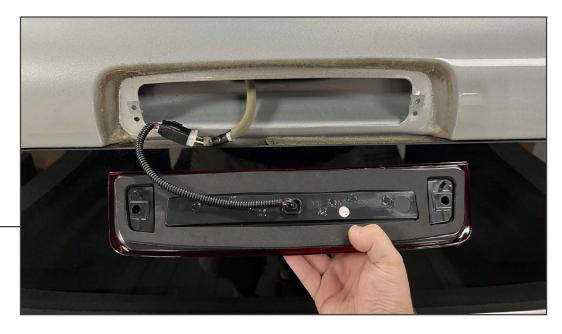

Remove (2) Phillips screws from the vehicle third brake light.

STEP 2

Use a plastic pry tool to remove the brake light from the vehicle cab. Unplug the vehicle harness from the brake light.

STEP 3

Plug the new third brake light into the vehicle harness.

STEP 4

Fit the third brake light to the vehicle cab, and secure into place reusing the original (2) Phillips screws. Tighten the hardware evenly until secure.

Installation is now complete.