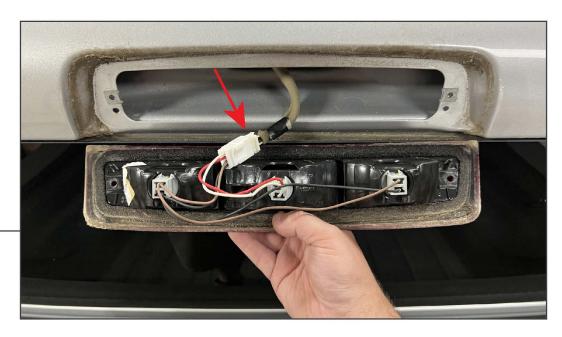

Remove (2) Phillips screws from the vehicle third brake light.

STEP 2

Use a plastic pry tool to remove the brake light from the vehicle cab. Unplug the vehicle harness from the brake light.

STEP 3

Plug the new third brake light into the vehicle harness.