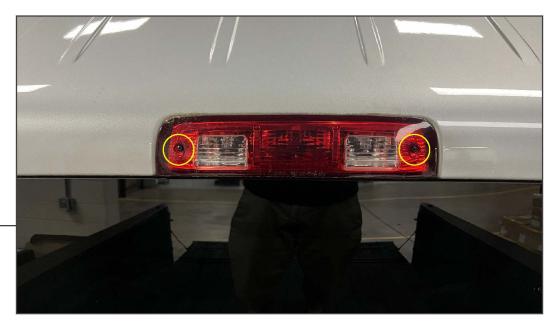

Remove (2) Phillips screws from the vehicle third brake light.

STEP 2

Use a plastic pry tool to remove the brake light from the vehicle cab. Unplug the vehicle harness from the brake light.

STEP 3

Plug the new third brake light into the vehicle harness.