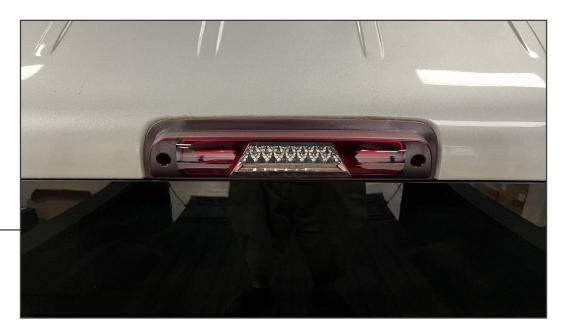

STEP 4

Fit the third brake light to the vehicle cab, and secure into place reusing the original (2) Phillips screws. Tighten the hardware evenly until secure.

Installation is now complete.