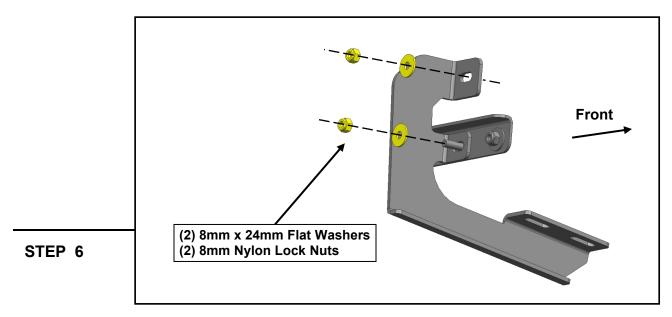

Loosely connect the (1) Driver Center step bracket to the (1) Driver Center reinforcement bracket using (2) M8 × 24mm flat washers, and (2) M8 nylon lock nut.

With all brackets loosely mounted to the vehicle, fit the running board onto the brackets, and loosely secure into place using (6) M8 x 25mm combo bolts.