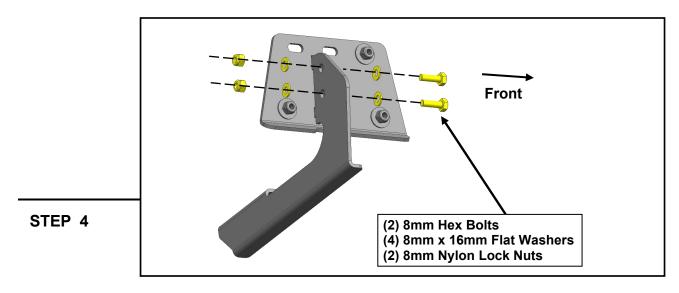

Loosely connect the (1) Driver Front step bracket to the (1) Driver Front reinforcement bracket using (2) M8 × 25mm hex bolts, (4) M8 x 16mm flat washers, and (2) M8 nylon lock nuts.

Repeat this step for the Driver Rear step bracket.