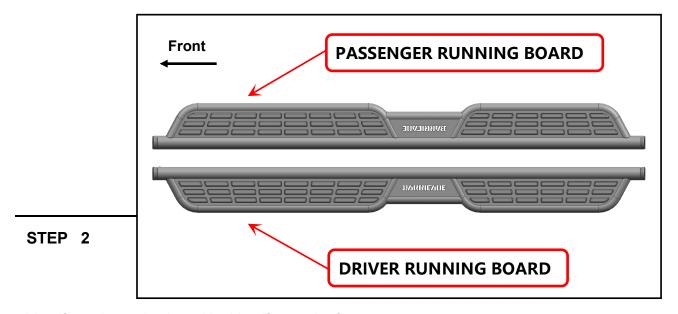

DF: Driver Front
DC: Driver Center
DR: Driver Rear
PF: Passenger Front
PC: Passenger Center
PR: Passenger Rear

Identify each running board by identifier on the front. Notice: "D" for Driver/Left Side; "P" for Passenger/Right Side.