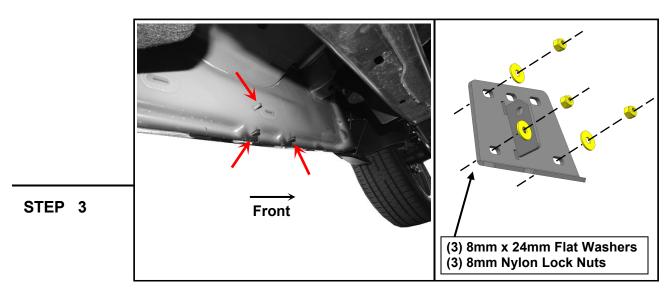

Start installation toward the front of the Driver/Left side of the vehicle.

Loosely fit the (1) Driver Front reinforcement bracket to the (3) factory studs using (3) M8 x 24mm flat Washers and (3) M8 nylon Lock Nuts. Do not fully tighten to allow for later adjustments. Repeat this step for the Driver Rear reinforcement bracket.