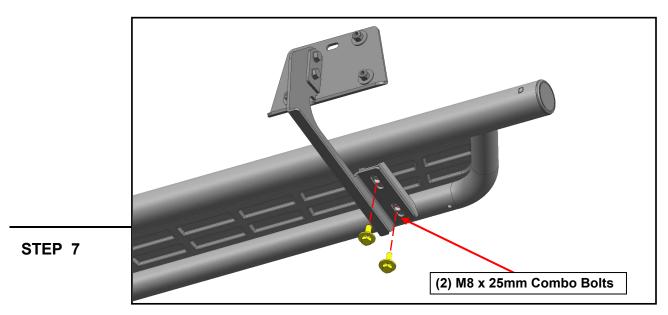

Loosely connect the (1) Driver Center step bracket to the (1) Driver Center reinforcement bracket using (2) M8 × 24mm flat washers, and (2) M8 nylon lock nut.

With all brackets loosely mounted to the vehicle, fit the running board onto the brackets, and loosely secure into place using (6) M8 x 25mm combo bolts.