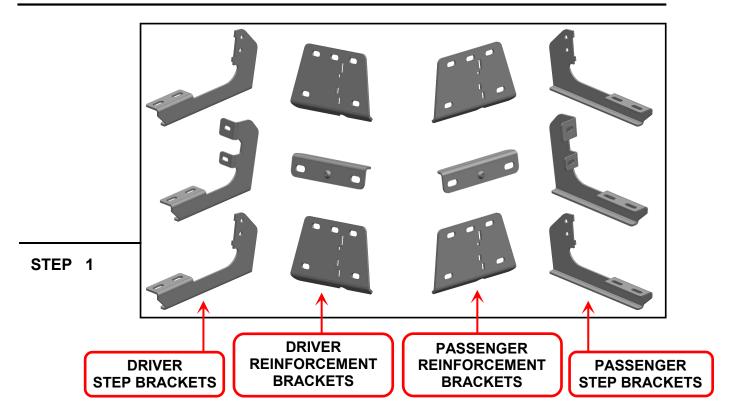

## **TOOLS REQUIRED**

13mm Wrench/Socket Ratchet

SKU # R178880 Edited:09/13/2024

Please identify each mounting bracket using the engraved location identifier. Notice: The 4 sets Front and Rear step brackets & reinforcement brackets are the same. The 2 sets Center step brackets & reinforcement brackets are the same.

DF: Driver Front
DC: Driver Center
DR: Driver Rear
PF: Passenger Front
PC: Passenger Center
PR: Passenger Rear

Identify each running board by identifier on the front. Notice: "D" for Driver/Left Side; "P" for Passenger/Right Side.