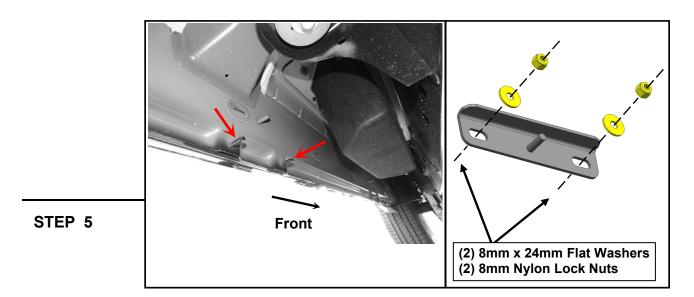

Loosely fit the (1) Driver Center reinforcement bracket to the (2) lower threaded studs using (2) M8  $\times$  24mm flat washers, and (2) M8 nylon lock nuts. Do not fully tighten to allow for later adjustments.