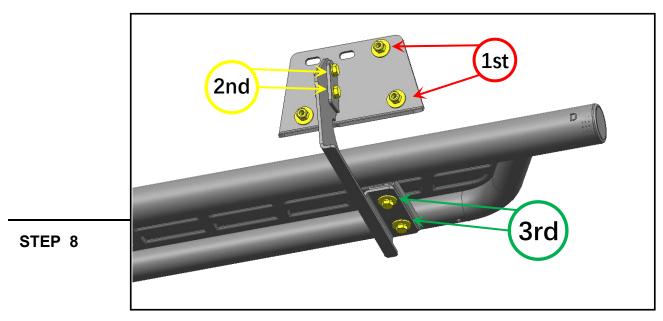

Tighten the mounting brackets to the vehicle. Adjust the running board to the desired angle, and tighten the M8 combo bolts to secure the step into place. See photo for tightening order visual.

Repeat steps 1-8 for the remaining running board.