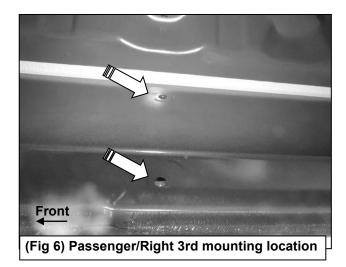

# REMOVE CONTENTS FROM BOX. VERIFY ALL PARTS ARE PRESENT. READ INSTRUCTIONS CAREFULLY BEFORE STARTING INSTALLATION. ASSISTANCE IS RECOMMENDED.

- 1. Start the installation under the Passenger/Right side of the vehicle.
  - **a.** For "Early" 2019 models, locate the 6 plugs along the bottom edge of the body. Mounting Brackets will bolt to the 1st, 3rd, 4th and 6th threaded mounting holes, (Figure 1).
  - b. For "Late" 2019 models, all (4) mounting locations will be used.
- 2. Remove the plastic plugs from the Passenger/Right front mounting location. Select (1) Mounting Bracket. Attach the Mounting Bracket to the factory threaded holes with (2) 8mm Hex Bolts, (2) 8mm Lock Washers and (2) 8mm Flat Washers, (Figures 2 & 3). Do not tighten hardware at this time.
- 3. Repeat **Steps 1 & 2** to attach the 2nd, 3rd and Rear Mounting Brackets along the rocker panel, **(Figures 4—7)**. Do not tighten hardware at this time.
- **4.** Select the Passenger/Right Sidebar. Carefully place Sidebar on the brackets. **IMPORTANT:** Do not slide or rotate Sidebar on cradles, or damage to the finish may result. Attach Sidebar to the Mounting Brackets with (8) 8mm Combo Bolts, **(Figure 8)**. Do not tighten hardware at this time.
- 5. Level and adjust the Sidebar and fully tighten all hardware.
- **6.** Repeat **Steps 1—5** to attach the Driver/Left Sidebar.
- 7. Do periodic inspections to the installation to make sure that all hardware is secure and tight.