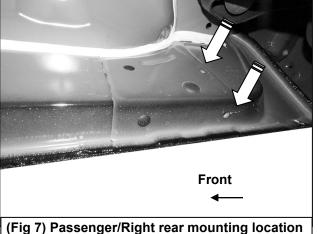

# REMOVE CONTENTS FROM BOX. VERIFY ALL PARTS ARE PRESENT. READ INSTRUCTIONS CAREFULLY BEFORE STARTING INSTALLATION. ASSISTANCE IS RECOMMENDED.

- 1. Start the installation under the Passenger/Right side of the vehicle.
  - **a.** For "Early" 2019 models, locate the 6 plugs along the bottom edge of the body. Mounting Brackets will bolt to the 1st, 3rd, 4th and 6th threaded mounting holes, (Figure 1).
  - b. For "Late" 2019 models, all (4) mounting locations will be used.
- 2. Remove the plastic plugs from the Passenger/Right front mounting location. Select (1) Mounting Bracket. Attach the Mounting Bracket to the factory threaded holes with (2) 8mm Hex Bolts, (2) 8mm Lock Washers and (2) 8mm Flat Washers, (Figures 2 & 3). Do not tighten hardware at this time.
- 3. Repeat **Steps 1 & 2** to attach the 2nd, 3rd and Rear Mounting Brackets along the rocker panel, **(Figures 4—7)**. Do not tighten hardware at this time.
- **4.** Select the Passenger/Right Sidebar. Carefully place Sidebar on the brackets. **IMPORTANT:** Do not slide or rotate Sidebar on cradles, or damage to the finish may result. Attach Sidebar to the Mounting Brackets with (8) 8mm Combo Bolts, **(Figure 8)**. Do not tighten hardware at this time.
- 5. Level and adjust the Sidebar and fully tighten all hardware.
- **6.** Repeat **Steps 1—5** to attach the Driver/Left Sidebar.
- 7. Do periodic inspections to the installation to make sure that all hardware is secure and tight.