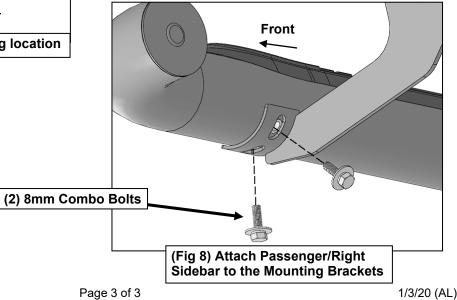

# REMOVE CONTENTS FROM BOX. VERIFY ALL PARTS ARE PRESENT. READ INSTRUCTIONS CAREFULLY BEFORE STARTING INSTALLATION. ASSISTANCE IS RECOMMENDED.

- 1. Start the installation under the Passenger/Right side of the vehicle.
  - **a.** For "Early" 2019 models, locate the 6 plugs along the bottom edge of the body. Mounting Brackets will bolt to the 1st, 3rd, 4th and 6th threaded mounting holes, (Figure 1).
  - b. For "Late" 2019 models, all (4) mounting locations will be used.
- 2. Remove the plastic plugs from the Passenger/Right front mounting location. Select (1) Mounting Bracket. Attach the Mounting Bracket to the factory threaded holes with (2) 8mm Hex Bolts, (2) 8mm Lock Washers and (2) 8mm Flat Washers, (Figures 2 & 3). Do not tighten hardware at this time.
- 3. Repeat **Steps 1 & 2** to attach the 2nd, 3rd and Rear Mounting Brackets along the rocker panel, **(Figures 4—7)**. Do not tighten hardware at this time.
- **4.** Select the Passenger/Right Sidebar. Carefully place Sidebar on the brackets. **IMPORTANT:** Do not slide or rotate Sidebar on cradles, or damage to the finish may result. Attach Sidebar to the Mounting Brackets with (8) 8mm Combo Bolts, **(Figure 8)**. Do not tighten hardware at this time.
- 5. Level and adjust the Sidebar and fully tighten all hardware.
- **6.** Repeat **Steps 1—5** to attach the Driver/Left Sidebar.
- 7. Do periodic inspections to the installation to make sure that all hardware is secure and tight.