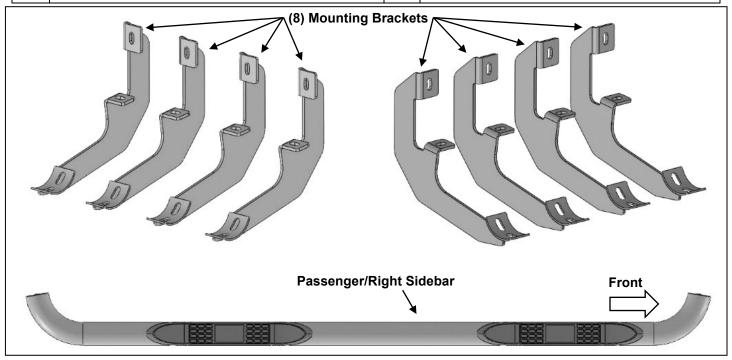

### **PARTS LIST:**

| 1  | Driver/Left Sidebar     | 16 | 8mm x 30mm Hex Bolts             |
|----|-------------------------|----|----------------------------------|
| 1  | Passenger/Right Sidebar | 16 | 8mm Lock Washers                 |
| 8  | Mounting Brackets       | 16 | 8mm x 24mm OD x 2mm Flat Washers |
| 16 | 8mmx 25mm Combo Bolts   |    |                                  |

# REMOVE CONTENTS FROM BOX. VERIFY ALL PARTS ARE PRESENT. READ INSTRUCTIONS CAREFULLY BEFORE STARTING INSTALLATION. ASSISTANCE IS RECOMMENDED.

- 1. Start the installation under the Passenger/Right side of the vehicle.
  - **a.** For "Early" 2019 models, locate the 6 plugs along the bottom edge of the body. Mounting Brackets will bolt to the 1st, 3rd, 4th and 6th threaded mounting holes, (Figure 1).
  - b. For "Late" 2019 models, all (4) mounting locations will be used.
- 2. Remove the plastic plugs from the Passenger/Right front mounting location. Select (1) Mounting Bracket. Attach the Mounting Bracket to the factory threaded holes with (2) 8mm Hex Bolts, (2) 8mm Lock Washers and (2) 8mm Flat Washers, (Figures 2 & 3). Do not tighten hardware at this time.
- 3. Repeat **Steps 1 & 2** to attach the 2nd, 3rd and Rear Mounting Brackets along the rocker panel, **(Figures 4—7)**. Do not tighten hardware at this time.
- **4.** Select the Passenger/Right Sidebar. Carefully place Sidebar on the brackets. **IMPORTANT:** Do not slide or rotate Sidebar on cradles, or damage to the finish may result. Attach Sidebar to the Mounting Brackets with (8) 8mm Combo Bolts, **(Figure 8)**. Do not tighten hardware at this time.
- 5. Level and adjust the Sidebar and fully tighten all hardware.
- **6.** Repeat **Steps 1—5** to attach the Driver/Left Sidebar.
- 7. Do periodic inspections to the installation to make sure that all hardware is secure and tight.