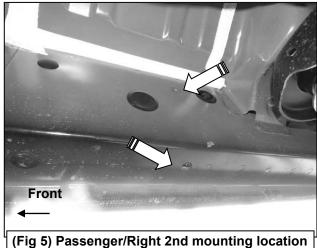

# REMOVE CONTENTS FROM BOX. VERIFY ALL PARTS ARE PRESENT. READ INSTRUCTIONS CAREFULLY BEFORE STARTING INSTALLATION. ASSISTANCE IS RECOMMENDED.

- 1. Start the installation under the Passenger/Right side of the vehicle.
  - **a.** For "Early" 2019 models, locate the 6 plugs along the bottom edge of the body. Mounting Brackets will bolt to the 1st, 3rd, 4th and 6th threaded mounting holes, (Figure 1).
  - b. For "Late" 2019 models, all (4) mounting locations will be used.
- 2. Remove the plastic plugs from the Passenger/Right front mounting location. Select (1) Mounting Bracket. Attach the Mounting Bracket to the factory threaded holes with (2) 8mm Hex Bolts, (2) 8mm Lock Washers and (2) 8mm Flat Washers, (Figures 2 & 3). Do not tighten hardware at this time.
- 3. Repeat **Steps 1 & 2** to attach the 2nd, 3rd and Rear Mounting Brackets along the rocker panel, **(Figures 4—7)**. Do not tighten hardware at this time.
- **4.** Select the Passenger/Right Sidebar. Carefully place Sidebar on the brackets. **IMPORTANT:** Do not slide or rotate Sidebar on cradles, or damage to the finish may result. Attach Sidebar to the Mounting Brackets with (8) 8mm Combo Bolts, **(Figure 8)**. Do not tighten hardware at this time.
- 5. Level and adjust the Sidebar and fully tighten all hardware.
- **6.** Repeat **Steps 1—5** to attach the Driver/Left Sidebar.
- 7. Do periodic inspections to the installation to make sure that all hardware is secure and tight.