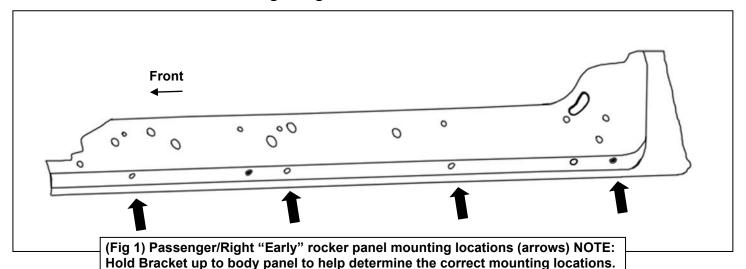

# REMOVE CONTENTS FROM BOX. VERIFY ALL PARTS ARE PRESENT. READ INSTRUCTIONS CAREFULLY BEFORE STARTING INSTALLATION. ASSISTANCE IS RECOMMENDED.

- 1. Start the installation under the Passenger/Right side of the vehicle.
  - **a.** For "Early" 2019 models, locate the 6 plugs along the bottom edge of the body. Mounting Brackets will bolt to the 1st, 3rd, 4th and 6th threaded mounting holes, (Figure 1).
  - b. For "Late" 2019 models, all (4) mounting locations will be used.
- 2. Remove the plastic plugs from the Passenger/Right front mounting location. Select (1) Mounting Bracket. Attach the Mounting Bracket to the factory threaded holes with (2) 8mm Hex Bolts, (2) 8mm Lock Washers and (2) 8mm Flat Washers, (Figures 2 & 3). Do not tighten hardware at this time.
- 3. Repeat **Steps 1 & 2** to attach the 2nd, 3rd and Rear Mounting Brackets along the rocker panel, **(Figures 4—7)**. Do not tighten hardware at this time.
- **4.** Select the Passenger/Right Sidebar. Carefully place Sidebar on the brackets. **IMPORTANT:** Do not slide or rotate Sidebar on cradles, or damage to the finish may result. Attach Sidebar to the Mounting Brackets with (8) 8mm Combo Bolts, **(Figure 8)**. Do not tighten hardware at this time.
- 5. Level and adjust the Sidebar and fully tighten all hardware.
- **6.** Repeat **Steps 1—5** to attach the Driver/Left Sidebar.
- 7. Do periodic inspections to the installation to make sure that all hardware is secure and tight.