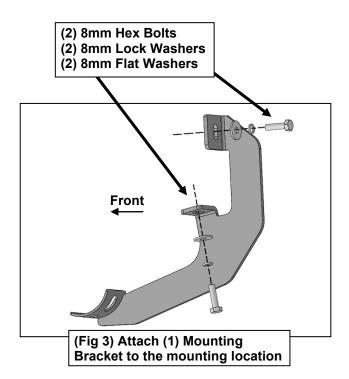

# REMOVE CONTENTS FROM BOX. VERIFY ALL PARTS ARE PRESENT. READ INSTRUCTIONS CAREFULLY BEFORE STARTING INSTALLATION. ASSISTANCE IS RECOMMENDED.

- 1. Start the installation under the Passenger/Right side of the vehicle.
  - **a.** For "Early" 2019 models, locate the 6 plugs along the bottom edge of the body. Mounting Brackets will bolt to the 1st, 3rd, 4th and 6th threaded mounting holes, (Figure 1).
  - b. For "Late" 2019 models, all (4) mounting locations will be used.
- 2. Remove the plastic plugs from the Passenger/Right front mounting location. Select (1) Mounting Bracket. Attach the Mounting Bracket to the factory threaded holes with (2) 8mm Hex Bolts, (2) 8mm Lock Washers and (2) 8mm Flat Washers, (Figures 2 & 3). Do not tighten hardware at this time.
- 3. Repeat **Steps 1 & 2** to attach the 2nd, 3rd and Rear Mounting Brackets along the rocker panel, **(Figures 4—7)**. Do not tighten hardware at this time.
- **4.** Select the Passenger/Right Sidebar. Carefully place Sidebar on the brackets. **IMPORTANT:** Do not slide or rotate Sidebar on cradles, or damage to the finish may result. Attach Sidebar to the Mounting Brackets with (8) 8mm Combo Bolts, **(Figure 8)**. Do not tighten hardware at this time.
- 5. Level and adjust the Sidebar and fully tighten all hardware.
- **6.** Repeat **Steps 1—5** to attach the Driver/Left Sidebar.
- 7. Do periodic inspections to the installation to make sure that all hardware is secure and tight.