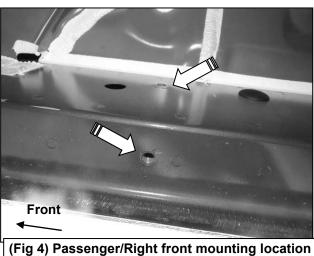

# REMOVE CONTENTS FROM BOX. VERIFY ALL PARTS ARE PRESENT. READ INSTRUCTIONS CAREFULLY BEFORE STARTING INSTALLATION. ASSISTANCE IS RECOMMENDED.

- 1. Start the installation under the Passenger/Right side of the vehicle.
  - **a.** For "Early" 2019 models, locate the 6 plugs along the bottom edge of the body. Mounting Brackets will bolt to the 1st, 3rd, 4th and 6th threaded mounting holes, (Figure 1).
  - b. For "Late" 2019 models, all (4) mounting locations will be used.
- 2. Remove the plastic plugs from the Passenger/Right front mounting location. Select (1) Mounting Bracket. Attach the Mounting Bracket to the factory threaded holes with (2) 8mm Hex Bolts, (2) 8mm Lock Washers and (2) 8mm Flat Washers, (Figures 2 & 3). Do not tighten hardware at this time.
- 3. Repeat **Steps 1 & 2** to attach the 2nd, 3rd and Rear Mounting Brackets along the rocker panel, **(Figures 4—7)**. Do not tighten hardware at this time.
- **4.** Select the Passenger/Right Sidebar. Carefully place Sidebar on the brackets. **IMPORTANT:** Do not slide or rotate Sidebar on cradles, or damage to the finish may result. Attach Sidebar to the Mounting Brackets with (8) 8mm Combo Bolts, **(Figure 8)**. Do not tighten hardware at this time.
- 5. Level and adjust the Sidebar and fully tighten all hardware.
- **6.** Repeat **Steps 1—5** to attach the Driver/Left Sidebar.
- 7. Do periodic inspections to the installation to make sure that all hardware is secure and tight.