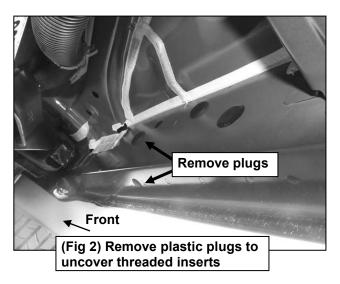

# REMOVE CONTENTS FROM BOX. VERIFY ALL PARTS ARE PRESENT. READ INSTRUCTIONS CAREFULLY BEFORE STARTING INSTALLATION. ASSISTANCE IS RECOMMENDED.

- 1. Start the installation under the Passenger/Right side of the vehicle.
  - **a.** For "Early" 2019 models, locate the 6 plugs along the bottom edge of the body. Mounting Brackets will bolt to the 1st, 3rd, 4th and 6th threaded mounting holes, (Figure 1).
  - b. For "Late" 2019 models, all (4) mounting locations will be used.
- 2. Remove the plastic plugs from the Passenger/Right front mounting location. Select (1) Mounting Bracket. Attach the Mounting Bracket to the factory threaded holes with (2) 8mm Hex Bolts, (2) 8mm Lock Washers and (2) 8mm Flat Washers, (Figures 2 & 3). Do not tighten hardware at this time.
- 3. Repeat **Steps 1 & 2** to attach the 2nd, 3rd and Rear Mounting Brackets along the rocker panel, **(Figures 4—7)**. Do not tighten hardware at this time.
- **4.** Select the Passenger/Right Sidebar. Carefully place Sidebar on the brackets. **IMPORTANT:** Do not slide or rotate Sidebar on cradles, or damage to the finish may result. Attach Sidebar to the Mounting Brackets with (8) 8mm Combo Bolts, **(Figure 8)**. Do not tighten hardware at this time.
- 5. Level and adjust the Sidebar and fully tighten all hardware.
- **6.** Repeat **Steps 1—5** to attach the Driver/Left Sidebar.
- 7. Do periodic inspections to the installation to make sure that all hardware is secure and tight.