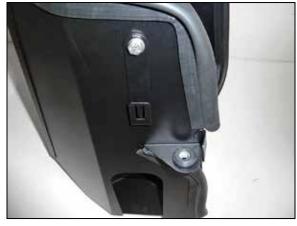

11. Install the provided filter adapter into the heat shield and secure with the provided hardware.

12. Install the provided wiring connector mounting bracket onto the heat shield using the provided hardware. Install the factory mounting grommet into the heat shield as shown.

13. Install the provided grommet mount onto the heat shield using the provided hardware and then install the factory mounting grommet onto the mount as shown.

14. Install the heat shield assembly into the vehicle so the mounting grommet slides into the factory mounting hole. Slide the fresh air intake scoop into the opening in the heat shield and resecure to the core support with the factory clip. Secure the heat shield with the factory nut removed in step #9.