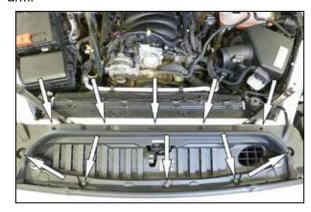

6. Release the ten retaining clips that secure the upper radiator valence and then remove the valence from the vehicle.