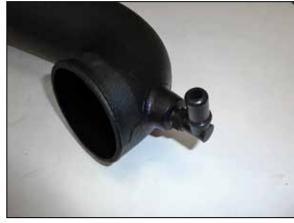

NOTE: On 5.3L equipped vehicles use coupler #08497, on 6.2L vehicles use coupler #084107.

20.Install the provided  $90^{\circ}$  quick connect fitting into the K&N® intake tube as shown.

NOTE: Plastic NPT fittings are easy to cross thread. Install the vent fitting "hand" tight, then turn it two complete turns with a wrench.