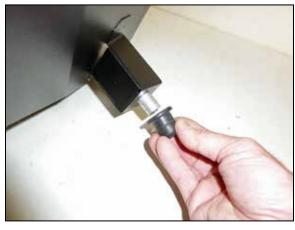

8. Using a small 90° pick or similar tool, release the locking tab that secures the wiring harness bulk connector to the air filter housing and then unhook the connector from the housing.

9. Remove the nut that secures the air filter housing. Unhook the wiring harness from the filter housing and then remove the air filter housing from the vehicle.

NOTE: Go slow and use caution to remove the housing. It is indexed into two holes in the rear with rubber grommets that can fall off easily and be lost. It is a tight fit but will come out without being forced. These grommets and nut will be reused in later steps.