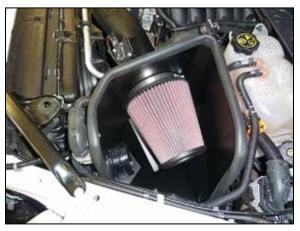

18. Install the provided hump coupler onto the filter adapter and secure with the provided hose clamp.

19. Install the provided reducer coupler onto the throttle body and secure with the provided hose clamp.

NOTE: On 5.3L equipped vehicles use coupler #08497, on 6.2L vehicles use coupler #084107.

20.Install the provided  $90^{\circ}$  quick connect fitting into the K&N® intake tube as shown.

NOTE: Plastic NPT fittings are easy to cross thread. Install the vent fitting "hand" tight, then turn it two complete turns with a wrench.

26. Connect the mass air sensor electrical connection.

27. Install the K&N® air filter onto the adapter and secure with the provided hose clamp.

28. Reconnect the vehicle's negative battery cable. Double check to make sure everything is tight and properly positioned before starting the vehicle.