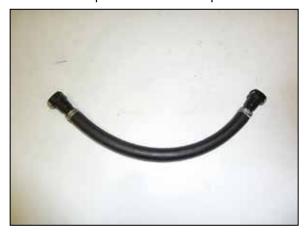

24. Install the provided quick connect fittings into the provided crank case vent hose and secure the provided hose clamps.

25. Connect the crank case vent hose assembly to the valve cover port and then to the fitting installed into the intake tube.