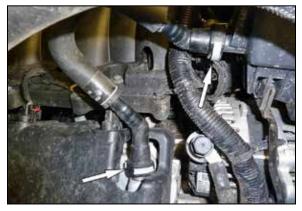

# **INSTALLATION INSTRUCTIONS**

7. Remove the plastic retaining clip that secures the fresh air intake duct to the core support, then pull the duct forward to disengage it from the factory air filter housing.