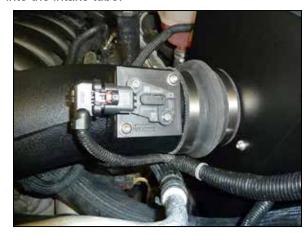

## **INSTALLATION INSTRUCTIONS**

21. Install the provided gasket onto the K&N® mass air adapter. Remove the mass air sensor from the factory housing and install it into the mass air adapter and secure with the provided hardware.

22. Install the mass air sensor into the K&N® intake tube and secure with the provided hardware.

23. Install the intake tube into the coupler at the filter adapter and then into the coupler at the throttle body, adjust the tube for best fit and then secure with the provided hose clamps.