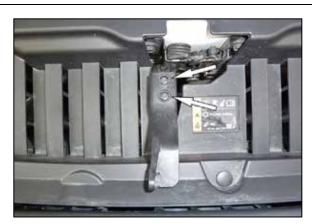

NOTE: The wiring harness anchored to the intake plenum will need to be detached before removing the plenum from the vehicle.

5. Remove the two bolts that secure the hood release arm to the hood latch and then remove the arm.