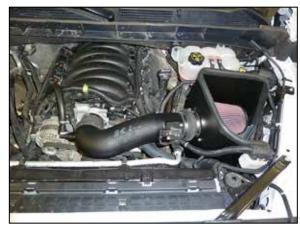

22. Install the mass air sensor into the K&N® intake tube and secure with the provided hardware.

23. Install the intake tube into the coupler at the filter adapter and then into the coupler at the throttle body, adjust the tube for best fit and then secure with the provided hose clamps.

24. Install the provided quick connect fittings into the provided crank case vent hose and secure the provided hose clamps.

25. Connect the crank case vent hose assembly to the valve cover port and then to the fitting installed into the intake tube.

26. Connect the mass air sensor electrical connection.

27. Install the K&N® air filter onto the adapter and secure with the provided hose clamp.

28. Reconnect the vehicle's negative battery cable. Double check to make sure everything is tight and properly positioned before starting the vehicle.