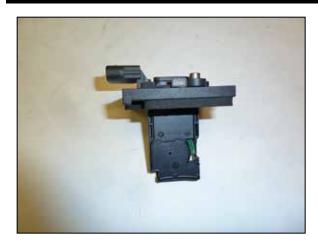

8. Using a small 90° pick or similar tool, release the locking tab that secures the wiring harness bulk connector to the air filter housing and then unhook the connector from the housing.

9. Remove the nut that secures the air filter housing. Unhook the wiring harness from the filter housing and then remove the air filter housing from the vehicle.

22. Install the mass air sensor into the K&N® intake tube and secure with the provided hardware.

23. Install the intake tube into the coupler at the filter adapter and then into the coupler at the throttle body, adjust the tube for best fit and then secure with the provided hose clamps.