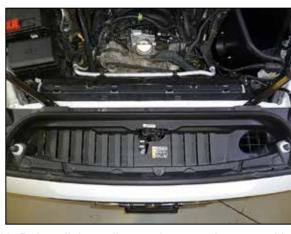

26. Connect the mass air sensor electrical connection.

27. Install the K&N® air filter onto the adapter and secure with the provided hose clamp.

28. Reconnect the vehicle's negative battery cable. Double check to make sure everything is tight and properly positioned before starting the vehicle.