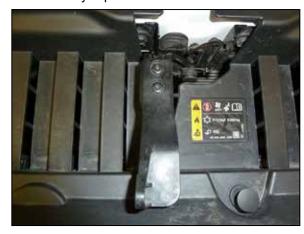

NOTE: The wiring harness anchored to the intake plenum will need to be detached before removing the plenum from the vehicle.

5. Remove the two bolts that secure the hood release arm to the hood latch and then remove the arm.