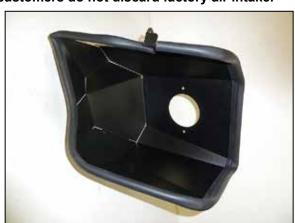

NOTE: K&N Engineering, Inc., recommends that customers do not discard factory air intake.

10. Install the provided edge trim onto the heat shield as shown.

NOTE: Some trimming of the edge trim will be necessary.

11. Install the provided filter adapter into the heat shield and secure with the provided hardware.

12. Install the provided wiring connector mounting bracket onto the heat shield using the provided hardware. Install the factory mounting grommet into the heat shield as shown.

13. Install the provided grommet mount onto the heat shield using the provided hardware and then install the factory mounting grommet onto the mount as shown.

14. Install the heat shield assembly into the vehicle so the mounting grommet slides into the factory mounting hole. Slide the fresh air intake scoop into the opening in the heat shield and resecure to the core support with the factory clip. Secure the heat shield with the factory nut removed in step #9.