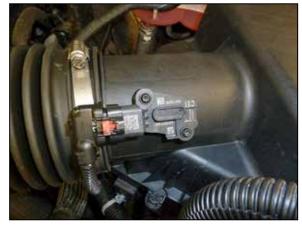

8. Using a small 90° pick or similar tool, release the locking tab that secures the wiring harness bulk connector to the air filter housing and then unhook the connector from the housing.

9. Remove the nut that secures the air filter housing. Unhook the wiring harness from the filter housing and then remove the air filter housing from the vehicle.

NOTE: Go slow and use caution to remove the housing. It is indexed into two holes in the rear with rubber grommets that can fall off easily and be lost. It is a tight fit but will come out without being forced. These grommets and nut will be reused in later steps.