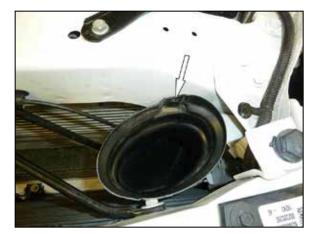

8. Using a small 90° pick or similar tool, release the locking tab that secures the wiring harness bulk connector to the air filter housing and then unhook the connector from the housing.

9. Remove the nut that secures the air filter housing. Unhook the wiring harness from the filter housing and then remove the air filter housing from the vehicle.

NOTE: Go slow and use caution to remove the housing. It is indexed into two holes in the rear with rubber grommets that can fall off easily and be lost. It is a tight fit but will come out without being forced. These grommets and nut will be reused in later steps.