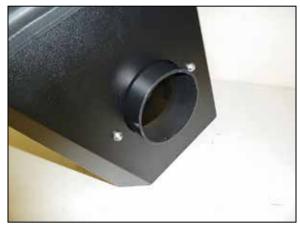

11. Install the provided filter adapter into the heat shield and secure with the provided hardware.

12. Install the provided wiring connector mounting bracket onto the heat shield using the provided hardware. Install the factory mounting grommet into the heat shield as shown.