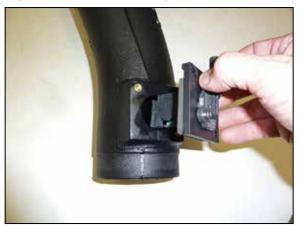

## **INSTALLATION INSTRUCTIONS**

21. Install the provided gasket onto the K&N® mass air adapter. Remove the mass air sensor from the factory housing and install it into the mass air adapter and secure with the provided hardware.

22. Install the mass air sensor into the K&N® intake tube and secure with the provided hardware.

23. Install the intake tube into the coupler at the filter adapter and then into the coupler at the throttle body, adjust the tube for best fit and then secure with the provided hose clamps.