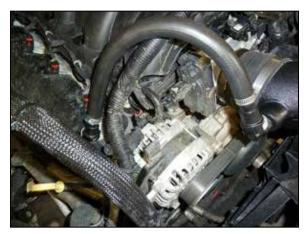

2. Disconnect the mass air sensor electrical connection.

3. Depress the locking tabs and then disconnect the crank case vent line from the intake plenum and valve cover vent port.

4. Loosen the hose clamps that secures the intake plenum to the air filter housing and to the throttle body. Disconnect the plenum connections at the air filter housing and then rotate the plenum counter clockwise to disengage the keyed mount and separate it from the throttle body.

NOTE: The wiring harness anchored to the intake plenum will need to be detached before removing the plenum from the vehicle.

5. Remove the two bolts that secure the hood release arm to the hood latch and then remove the arm.