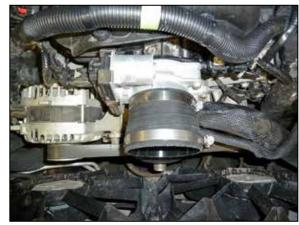

22. Install the mass air sensor into the K&N® intake tube and secure with the provided hardware.

23. Install the intake tube into the coupler at the filter adapter and then into the coupler at the throttle body, adjust the tube for best fit and then secure with the provided hose clamps.