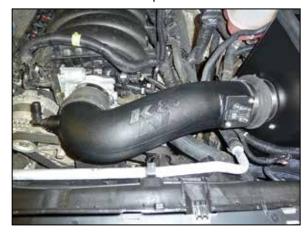

22. Install the mass air sensor into the K&N® intake tube and secure with the provided hardware.

23. Install the intake tube into the coupler at the filter adapter and then into the coupler at the throttle body, adjust the tube for best fit and then secure with the provided hose clamps.