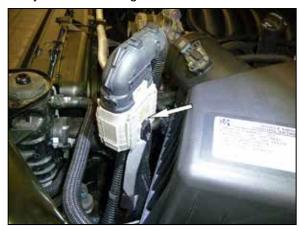

18. Install the provided hump coupler onto the filter adapter and secure with the provided hose clamp.

19. Install the provided reducer coupler onto the throttle body and secure with the provided hose clamp.

NOTE: On 5.3L equipped vehicles use coupler #08497, on 6.2L vehicles use coupler #084107.

20.Install the provided  $90^{\circ}$  quick connect fitting into the K&N® intake tube as shown.

NOTE: Plastic NPT fittings are easy to cross thread. Install the vent fitting "hand" tight, then turn it two complete turns with a wrench.