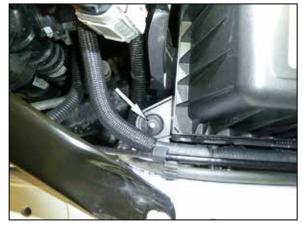

# **INSTALLATION INSTRUCTIONS**

7. Remove the plastic retaining clip that secures the fresh air intake duct to the core support, then pull the duct forward to disengage it from the factory air filter housing.

8. Using a small 90° pick or similar tool, release the locking tab that secures the wiring harness bulk connector to the air filter housing and then unhook the connector from the housing.

9. Remove the nut that secures the air filter housing. Unhook the wiring harness from the filter housing and then remove the air filter housing from the vehicle.

NOTE: Go slow and use caution to remove the housing. It is indexed into two holes in the rear with rubber grommets that can fall off easily and be lost. It is a tight fit but will come out without being forced. These grommets and nut will be reused in later steps.