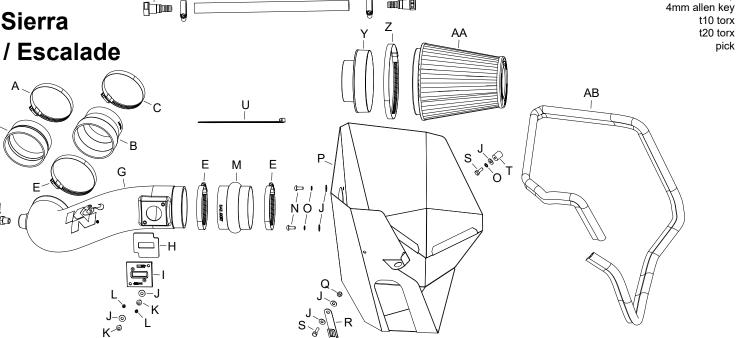

2. Disconnect the mass air sensor electrical connection.

3. Depress the locking tabs and then disconnect the crank case vent line from the intake plenum and valve cover vent port.

4. Loosen the hose clamps that secures the intake plenum to the air filter housing and to the throttle body. Disconnect the plenum connections at the air filter housing and then rotate the plenum counter clockwise to disengage the keyed mount and separate it from the throttle body.

NOTE: The wiring harness anchored to the intake plenum will need to be detached before removing the plenum from the vehicle.

5. Remove the two bolts that secure the hood release arm to the hood latch and then remove the arm.