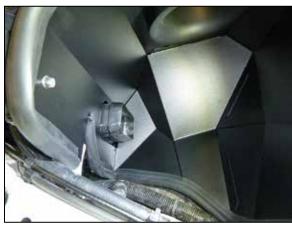

11. Install the provided filter adapter into the heat shield and secure with the provided hardware.

12. Install the provided wiring connector mounting bracket onto the heat shield using the provided hardware. Install the factory mounting grommet into the heat shield as shown.

13. Install the provided grommet mount onto the heat shield using the provided hardware and then install the factory mounting grommet onto the mount as shown.

14. Install the heat shield assembly into the vehicle so the mounting grommet slides into the factory mounting hole. Slide the fresh air intake scoop into the opening in the heat shield and resecure to the core support with the factory clip. Secure the heat shield with the factory nut removed in step #9.