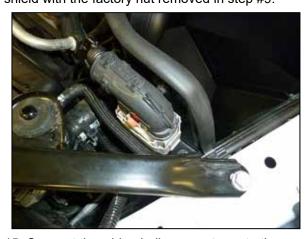

18. Install the provided hump coupler onto the filter adapter and secure with the provided hose clamp.

19. Install the provided reducer coupler onto the throttle body and secure with the provided hose clamp.

NOTE: On 5.3L equipped vehicles use coupler #08497, on 6.2L vehicles use coupler #084107.

20.Install the provided  $90^{\circ}$  quick connect fitting into the K&N® intake tube as shown.

NOTE: Plastic NPT fittings are easy to cross thread. Install the vent fitting "hand" tight, then turn it two complete turns with a wrench.