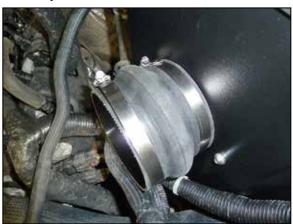

18. Install the provided hump coupler onto the filter adapter and secure with the provided hose clamp.

19. Install the provided reducer coupler onto the throttle body and secure with the provided hose clamp.

NOTE: On 5.3L equipped vehicles use coupler #08497, on 6.2L vehicles use coupler #084107.

20.Install the provided  $90^{\circ}$  quick connect fitting into the K&N® intake tube as shown.

NOTE: Plastic NPT fittings are easy to cross thread. Install the vent fitting "hand" tight, then turn it two complete turns with a wrench.