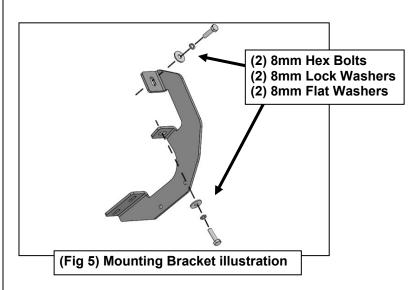

# REMOVE CONTENTS FROM BOX. VERIFY ALL PARTS ARE PRESENT. READ INSTRUCTIONS CAREFULLY BEFORE STARTING INSTALLATION. ASSISTANCE IS RECOMMENDED.

- 1. Start the installation under the driver's side of the vehicle. Locate the 6 plugs along the bottom edge of the body. Mounting Brackets will bolt to the 1st, 2nd and 4th threaded mounting holes, (Figures 1—4). Remove the plastic plugs from each mounting location. Directly above each threaded insert is a top mounting location on the side of the body panel. Hold a Bracket up in place to help determine the mounting holes to use along the body. NOTE: Thread an 8mm Hex Bolt into the threaded inserts to clear paint as required.
- 2. Select (1) Mounting Bracket. Starting at the front of the driver/left side, bolt the Mounting Bracket to the factory threaded holes with (2) 8mm Hex Bolts, (2) 8mm Lock Washers and (2) 8mm Flat Washers, (Figure 5). Do not tighten hardware at this time.
- 3. Repeat **Steps 1 & 2** to install (2) Mounting Brackets on the remaining driver/left side mounting locations along the body panel.