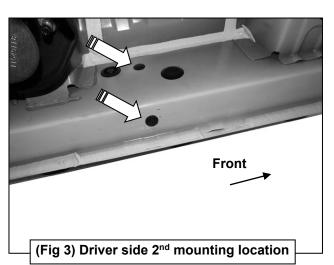

# REMOVE CONTENTS FROM BOX. VERIFY ALL PARTS ARE PRESENT. READ INSTRUCTIONS CAREFULLY BEFORE STARTING INSTALLATION. ASSISTANCE IS RECOMMENDED.

- 1. Start the installation under the driver's side of the vehicle. Locate the 6 plugs along the bottom edge of the body. Mounting Brackets will bolt to the 1st, 2nd and 4th threaded mounting holes, (Figures 1—4). Remove the plastic plugs from each mounting location. Directly above each threaded insert is a top mounting location on the side of the body panel. Hold a Bracket up in place to help determine the mounting holes to use along the body. NOTE: Thread an 8mm Hex Bolt into the threaded inserts to clear paint as required.
- 2. Select (1) Mounting Bracket. Starting at the front of the driver/left side, bolt the Mounting Bracket to the factory threaded holes with (2) 8mm Hex Bolts, (2) 8mm Lock Washers and (2) 8mm Flat Washers, (Figure 5). Do not tighten hardware at this time.
- 3. Repeat **Steps 1 & 2** to install (2) Mounting Brackets on the remaining driver/left side mounting locations along the body panel.