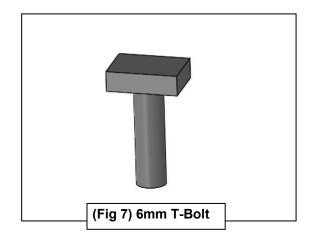

2020-23 SILVERADO/SIERRA 2500/3500 DOUBLE CAB (INCLUDES DIESEL MODELS W/DEF)

SKU: S165559

- **4.** Select (1) Plastic Bracket Cover. Slide Plastic Cover over Bracket, **(Figure 6)**. Line up the (2) mounting holes in the Cover with the side holes in the Bracket. Insert (1) Plastic Clip into each hole and push center pin to expand Clip. Repeat this Step for all Brackets.
- 5. Select (1) Running Board. Place the Running Board on top of the Brackets. **IMPORTANT:** Do not slide, (front to back), the Running Board on the Brackets or damage to the finish may result. Locate the channel openings in the bottom of the Running Board. Select (6) 6mm T-Bolts, (Figure 7). Insert the T-Bolts into the channels in the bottom of the Running Board closest to the Brackets, (Figure 8). Lift the Running Board up and guide the study through the Brackets.
- **6.** Attach the Running Board to the Brackets with (6) 6mm Flat Washers, (6) 6mm Lock Washers and (6) 6mm Hex Nuts, **(Figure 9)**.
- 7. Level and adjust the Running Board and fully tighten all hardware.
- 8. Repeat Steps 1—7 to install Running Board on the passenger/right side.
- 9. Do periodic inspections of the installation to make sure that all hardware is secure and tight.