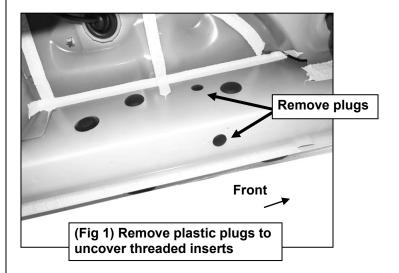

# REMOVE CONTENTS FROM BOX. VERIFY ALL PARTS ARE PRESENT. READ INSTRUCTIONS CAREFULLY BEFORE STARTING INSTALLATION. ASSISTANCE IS RECOMMENDED.

- 1. Start the installation under the driver's side of the vehicle. Locate the 6 plugs along the bottom edge of the body. Mounting Brackets will bolt to the 1st, 2nd and 4th threaded mounting holes, (Figures 1—4). Remove the plastic plugs from each mounting location. Directly above each threaded insert is a top mounting location on the side of the body panel. Hold a Bracket up in place to help determine the mounting holes to use along the body. NOTE: Thread an 8mm Hex Bolt into the threaded inserts to clear paint as required.
- 2. Select (1) Mounting Bracket. Starting at the front of the driver/left side, bolt the Mounting Bracket to the factory threaded holes with (2) 8mm Hex Bolts, (2) 8mm Lock Washers and (2) 8mm Flat Washers, (Figure 5). Do not tighten hardware at this time.
- 3. Repeat **Steps 1 & 2** to install (2) Mounting Brackets on the remaining driver/left side mounting locations along the body panel.