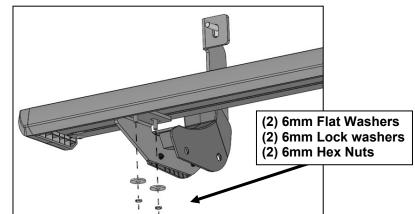

2020-23 SILVERADO/SIERRA 2500/3500 DOUBLE CAB (INCLUDES DIESEL MODELS W/DEF)

SKU: S165559

- **4.** Select (1) Plastic Bracket Cover. Slide Plastic Cover over Bracket, **(Figure 6)**. Line up the (2) mounting holes in the Cover with the side holes in the Bracket. Insert (1) Plastic Clip into each hole and push center pin to expand Clip. Repeat this Step for all Brackets.
- 5. Select (1) Running Board. Place the Running Board on top of the Brackets. **IMPORTANT:** Do not slide, (front to back), the Running Board on the Brackets or damage to the finish may result. Locate the channel openings in the bottom of the Running Board. Select (6) 6mm T-Bolts, (Figure 7). Insert the T-Bolts into the channels in the bottom of the Running Board closest to the Brackets, (Figure 8). Lift the Running Board up and guide the study through the Brackets.
- **6.** Attach the Running Board to the Brackets with (6) 6mm Flat Washers, (6) 6mm Lock Washers and (6) 6mm Hex Nuts, **(Figure 9)**.
- 7. Level and adjust the Running Board and fully tighten all hardware.
- 8. Repeat Steps 1—7 to install Running Board on the passenger/right side.
- 9. Do periodic inspections of the installation to make sure that all hardware is secure and tight.