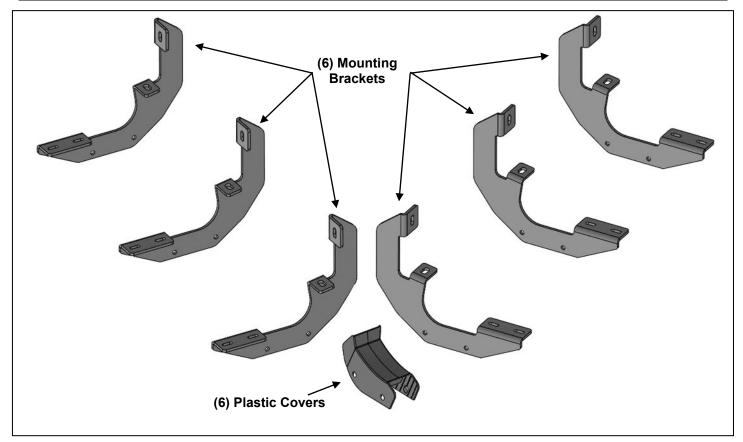

### **PARTS LIST:**

| 2  | I4 Running Boards                | 12 | 8mm x 24mm x 2mm Flat Washers |
|----|----------------------------------|----|-------------------------------|
| 6  | Mounting Brackets                | 12 | 6mm x 20mm T-Bolts            |
| 6  | Plastic Bracket Covers           | 12 | 6mm x 22mm x 2mm Flat Washers |
| 12 | Retaining Clips (Plastic Covers) | 12 | 6mm Lock Washers              |
| 12 | 8-1.25mm x 30mm Hex Bolts        | 12 | 6mm Hex Nuts                  |
| 12 | 8mm Lock Washers                 |    |                               |