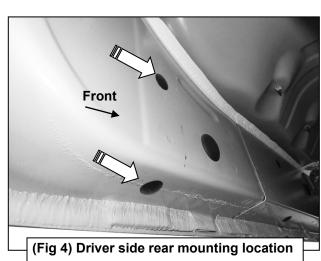

# REMOVE CONTENTS FROM BOX. VERIFY ALL PARTS ARE PRESENT. READ INSTRUCTIONS CAREFULLY BEFORE STARTING INSTALLATION. ASSISTANCE IS RECOMMENDED.

- 1. Start the installation under the driver's side of the vehicle. Locate the 6 plugs along the bottom edge of the body. Mounting Brackets will bolt to the 1st, 2nd and 4th threaded mounting holes, (Figures 1—4). Remove the plastic plugs from each mounting location. Directly above each threaded insert is a top mounting location on the side of the body panel. Hold a Bracket up in place to help determine the mounting holes to use along the body. NOTE: Thread an 8mm Hex Bolt into the threaded inserts to clear paint as required.
- 2. Select (1) Mounting Bracket. Starting at the front of the driver/left side, bolt the Mounting Bracket to the factory threaded holes with (2) 8mm Hex Bolts, (2) 8mm Lock Washers and (2) 8mm Flat Washers, (Figure 5). Do not tighten hardware at this time.
- 3. Repeat **Steps 1 & 2** to install (2) Mounting Brackets on the remaining driver/left side mounting locations along the body panel.