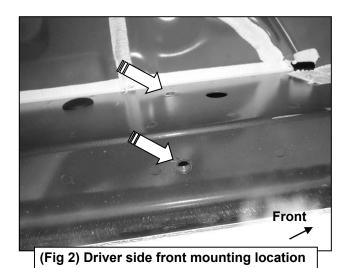

# REMOVE CONTENTS FROM BOX. VERIFY ALL PARTS ARE PRESENT. READ INSTRUCTIONS CAREFULLY BEFORE STARTING INSTALLATION. ASSISTANCE IS RECOMMENDED.

- 1. Start the installation under the driver's side of the vehicle. Locate the 6 plugs along the bottom edge of the body. Mounting Brackets will bolt to the 1st, 2nd and 4th threaded mounting holes, (Figures 1—4). Remove the plastic plugs from each mounting location. Directly above each threaded insert is a top mounting location on the side of the body panel. Hold a Bracket up in place to help determine the mounting holes to use along the body. NOTE: Thread an 8mm Hex Bolt into the threaded inserts to clear paint as required.
- 2. Select (1) Mounting Bracket. Starting at the front of the driver/left side, bolt the Mounting Bracket to the factory threaded holes with (2) 8mm Hex Bolts, (2) 8mm Lock Washers and (2) 8mm Flat Washers, (Figure 5). Do not tighten hardware at this time.
- 3. Repeat **Steps 1 & 2** to install (2) Mounting Brackets on the remaining driver/left side mounting locations along the body panel.