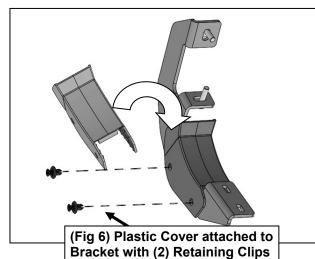

2020-23 SILVERADO/SIERRA 2500/3500 DOUBLE CAB (INCLUDES DIESEL MODELS W/DEF)

SKU: S165559

- **4.** Select (1) Plastic Bracket Cover. Slide Plastic Cover over Bracket, **(Figure 6)**. Line up the (2) mounting holes in the Cover with the side holes in the Bracket. Insert (1) Plastic Clip into each hole and push center pin to expand Clip. Repeat this Step for all Brackets.
- 5. Select (1) Running Board. Place the Running Board on top of the Brackets. **IMPORTANT:** Do not slide, (front to back), the Running Board on the Brackets or damage to the finish may result. Locate the channel openings in the bottom of the Running Board. Select (6) 6mm T-Bolts, (Figure 7). Insert the T-Bolts into the channels in the bottom of the Running Board closest to the Brackets, (Figure 8). Lift the Running Board up and guide the study through the Brackets.
- **6.** Attach the Running Board to the Brackets with (6) 6mm Flat Washers, (6) 6mm Lock Washers and (6) 6mm Hex Nuts, **(Figure 9)**.
- 7. Level and adjust the Running Board and fully tighten all hardware.
- 8. Repeat Steps 1—7 to install Running Board on the passenger/right side.
- 9. Do periodic inspections of the installation to make sure that all hardware is secure and tight.