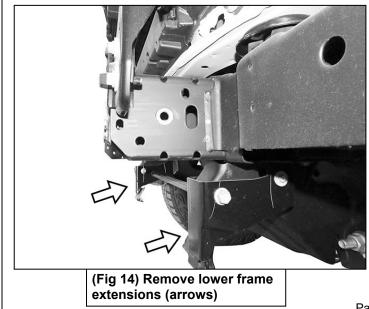

to end of bumper



(Fig 3) Remove screws behind headlight attaching driver/left front end of fender to fascia body panel (arrows)



(Fig 4) Remove fascia body panel. If vehicle is equipped with front parking sensors/fog lights, disconnect the bumper harness on the passenger side



(Fig 5) Remove hood release handle and plastic cover. Reattach hood release handle



(Fig 7) Remove hardware attaching bottom of grille. Firmly pull grille straight out from vehicle



(Fig 9) Remove bolts attaching bottom of bumper to brackets (arrows).



(Fig 6) Remove hardware attaching top of grille



(Fig 8) Remove outer bumper supports (arrows)

Page 4 of 11



(Fig 10) Remove cover from top of bumper (arrows)



(Fig 12) Remove top bumper bolts to remove bumper, (arrows). Driver/left side pictured





(Fig 11) The cover is held in place by plastic tabs underneath (7 total)



(Fig 13) Remove tow hooks from end of frame (if equipped)

Page 5 of 11

# Follow (Fig 15 – 19) to install Winch Tray. **Only loosely install hardware at this time.**

2







Page 6 of 11





Follow (Fig 20 - 31) to prepare vehicle and Center Bumper Guard. Only loosely install hardware at this time.

3





(Fig 22) Reinstall factory grille and upper bumper section to vehicle.



Plugs into sensor mounts on Bumper Hoop





(Fig 23) Install protective edge trim onto upper edge of Center Bumper Guard Hoop.





Page 9 of 11

Follow (Fig 32 – 42) to install Center Bumper Guard. **Only loosely install hardware at this time.** 

3



Check and adjust Center Bumper Guard fitment if necessary. Plug in any loose wi