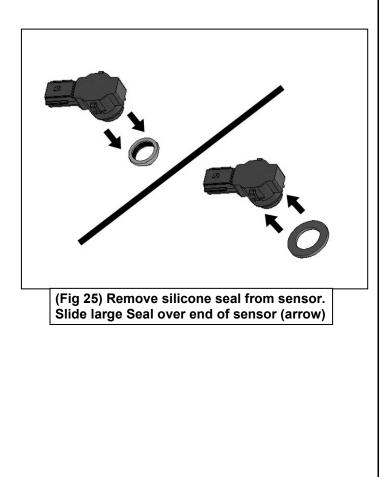

3

(Fig 22) Reinstall factory grille and upper bumper section to vehicle.

Plugs into sensor mounts on Bumper Hoop

(Fig 23) Install protective edge trim onto upper edge of Center Bumper Guard Hoop.

Page 9 of 11