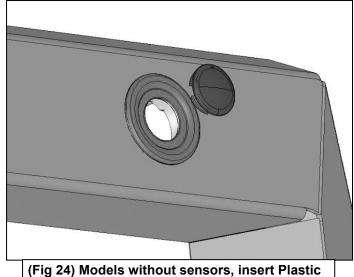

3

(Fig 22) Reinstall factory grille and upper bumper section to vehicle.

Plugs into sensor mounts on Bumper Hoop

(Fig 23) Install protective edge trim onto upper edge of Center Bumper Guard Hoop.

Page 9 of 11