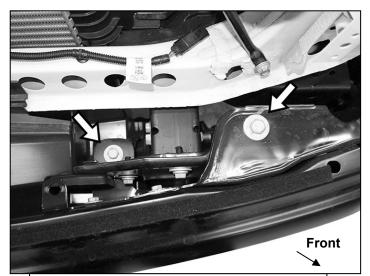

(Fig 8) Remove outer bumper supports (arrows)

Page 4 of 11

(Fig 10) Remove cover from top of bumper (arrows)

(Fig 12) Remove top bumper bolts to remove bumper, (arrows). Driver/left side pictured

(Fig 11) The cover is held in place by plastic tabs underneath (7 total)