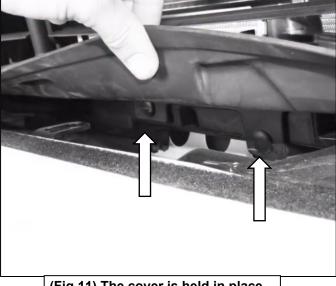

(Fig 8) Remove outer bumper supports (arrows)

Page 4 of 11

(Fig 10) Remove cover from top of bumper (arrows)

(Fig 12) Remove top bumper bolts to remove bumper, (arrows). Driver/left side pictured

(Fig 11) The cover is held in place by plastic tabs underneath (7 total)