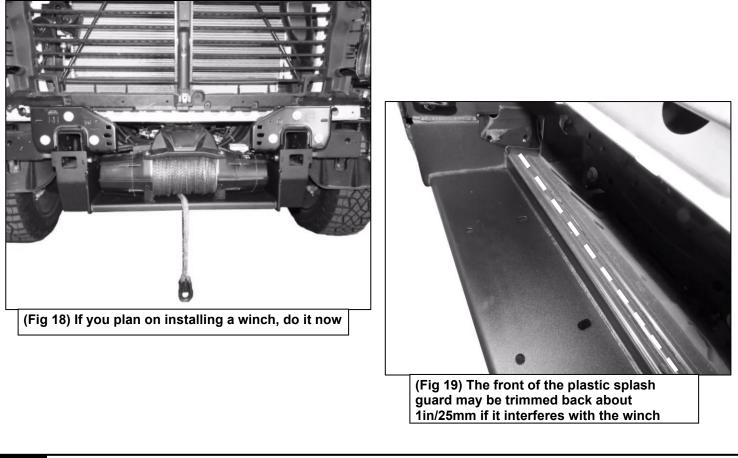

# Follow (Fig 15 – 19) to install Winch Tray. **Only loosely install hardware at this time.**

2

Page 6 of 11

Follow (Fig 20 - 31) to prepare vehicle and Center Bumper Guard. Only loosely install hardware at this time.