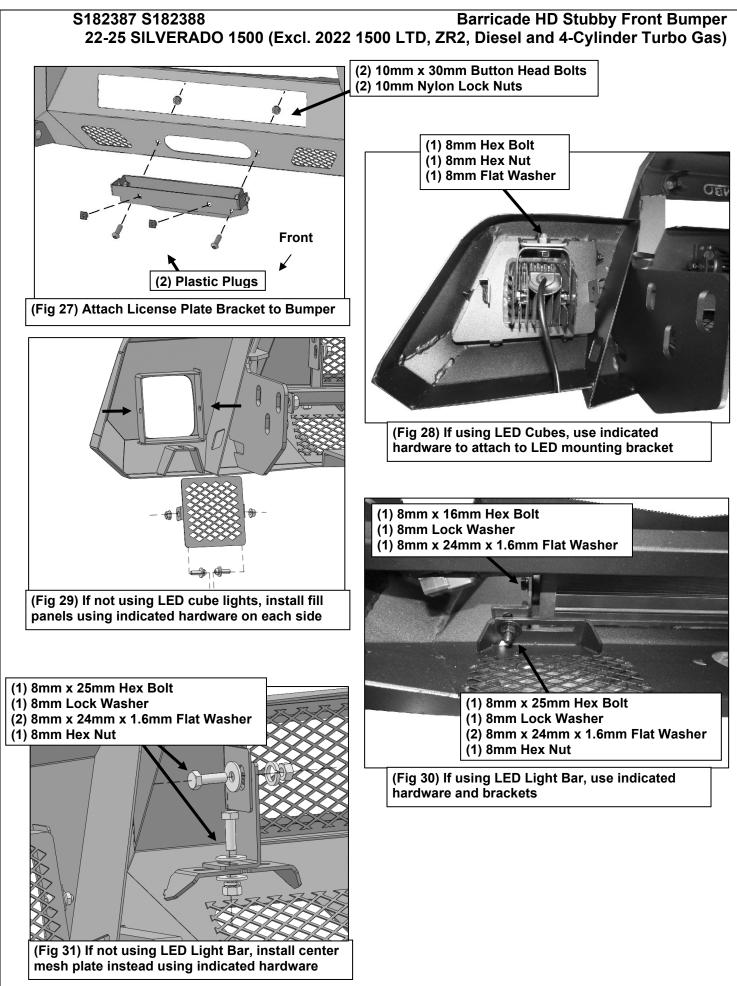

Follow (Fig 32 – 42) to install Center Bumper Guard. **Only loosely install hardware at this time.** 

3

Check and adjust Center Bumper Guard fitment if necessary. Plug in any loose wire harnesses and **fully tighten all hardware at this time.** 