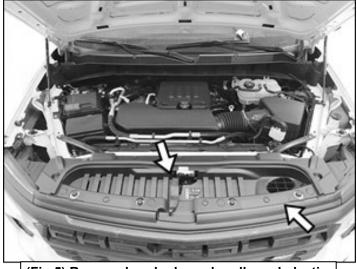

# Follow (Fig 15 – 19) to install Winch Tray. **Only loosely install hardware at this time.**

2

Page 6 of 11

Follow (Fig 20 - 31) to prepare vehicle and Center Bumper Guard. Only loosely install hardware at this time.