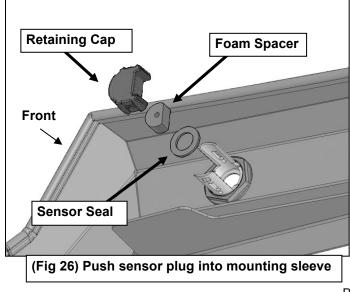

3

(Fig 22) Reinstall factory grille and upper bumper section to vehicle.

Plugs into sensor mounts on Bumper Hoop

(Fig 23) Install protective edge trim onto upper edge of Center Bumper Guard Hoop.

Page 9 of 11