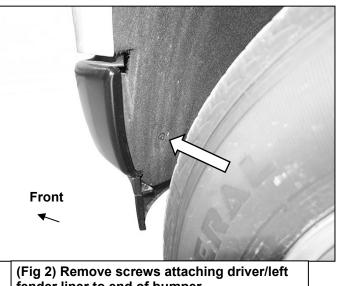

Follow (Fig 1 - 14) to remove Front Bumper Assembly.

1

(Fig 1) Remove screws attaching driver/left fender liner to fascia body panel

fender liner to end of bumper

(Fig 3) Remove screws behind headlight attaching driver/left front end of fender to fascia body panel (arrows)