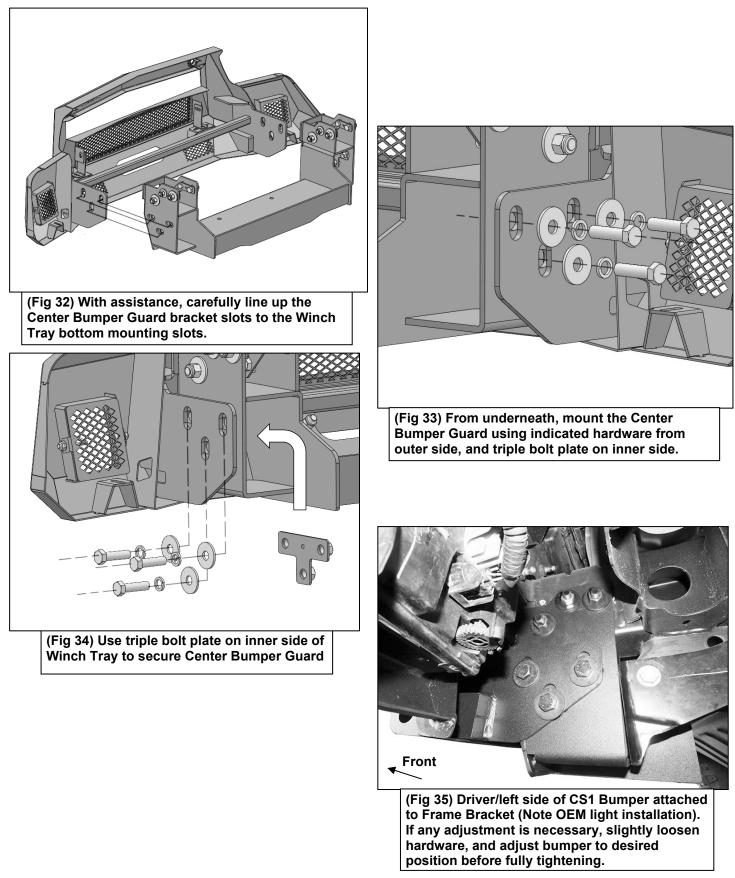

Follow (Fig 32 – 42) to install Center Bumper Guard. **Only loosely install hardware at this time.** 

3

Check and adjust Center Bumper Guard fitment if necessary. Plug in any loose wire harnesses and **fully tighten all hardware at this time.** 