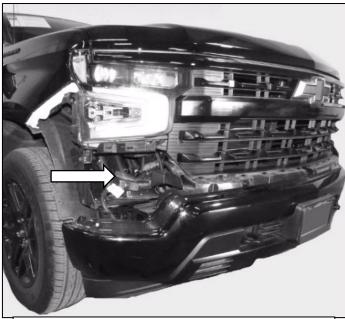

(Fig 7) Remove hardware attaching bottom of grille. Firmly pull grille straight out from vehicle

(Fig 9) Remove bolts attaching bottom of bumper to brackets (arrows).

(Fig 6) Remove hardware attaching top of grille