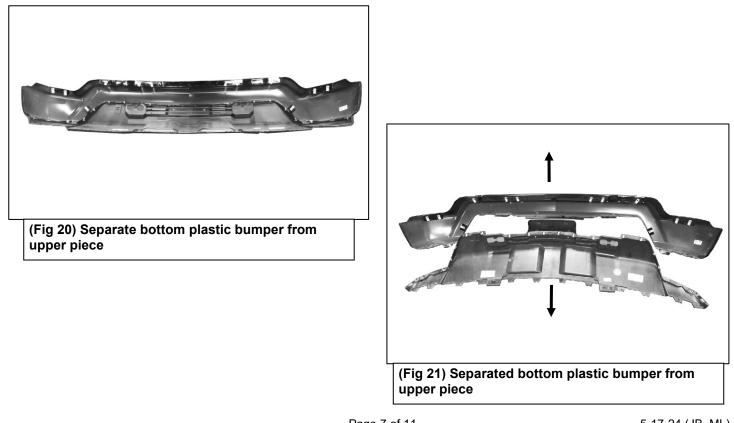

# Follow (Fig 15 – 19) to install Winch Tray. **Only loosely install hardware at this time.**

2

Page 6 of 11

Follow (Fig 20 - 31) to prepare vehicle and Center Bumper Guard. Only loosely install hardware at this time.