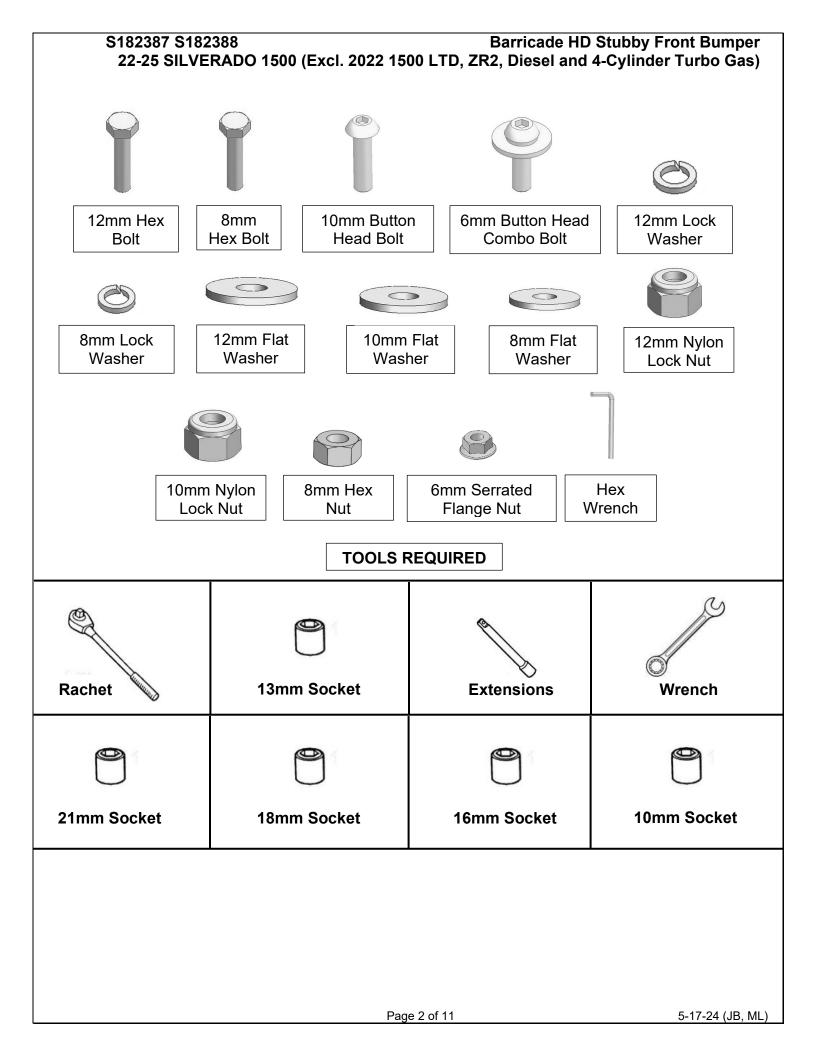

#### PARTS LIST:

| Qty | Description                        | Qty | Description                        |
|-----|------------------------------------|-----|------------------------------------|
| 1   | CS1 HD Front Bumper Assembly       | 2   | 12-1.75mm Triple Nut Plates        |
| 1   | Winch Tray                         | 14  | 12mm x 37mm x 3mm Flat Washers     |
| 1   | Center Fill Plate                  | 6   | 12mm Lock Washers                  |
| 1   | License Plate Bracket              | 8   | 12mm Nylon Lock Nuts               |
| 2   | Plastic Plugs for License Plate    | 6   | 12mm x 45mm Hex Bolts              |
| 2   | Driver/Left Triple Bolt Plates     | 4   | 10mm x 30mm x 2.5mm Flat Washers   |
| 2   | Passenger/Right Triple Bolt Plates | 6   | 10mm Nylon Lock Nuts               |
| 1   | Driver/Left Side Fill Panel        | 2   | 10mm x 30mm Button Head Bolts      |
| 1   | Passenger/Right Side Fill Panel    | 8   | 8mm x 24mm x 2mm Flat Washers      |
| 2   | LED Light Brackets                 | 4   | 8mm Lock Washers                   |
| 2   | Plastic Sensor Covers              | 4   | 8mm Hex Nuts                       |
| 2   | Sensor Extension Harness           | 2   | 8mm x 16mm Hex Bolts               |
| 2   | Sensor Retaining Caps              | 4   | 8mm x 25mm Hex Bolts               |
| 1   | Parking Sensor Cover Kit           | 4   | 6mm Flange Nuts                    |
| 2   | 15.5mm x 25mm x 2mm Foam Washers   | 4   | 6mm x 20mm Button Head Combo Bolts |
| 2   | 20mm x 10mm Foam Washers           | 1   | 6mm Hex Wrench                     |
| 10  | Nylon Wire Ties                    | 1   | 5mm Hex Wrench                     |
| 2   | 1100mm Edge Trim                   | 1   | 4mm Hex Wrench                     |