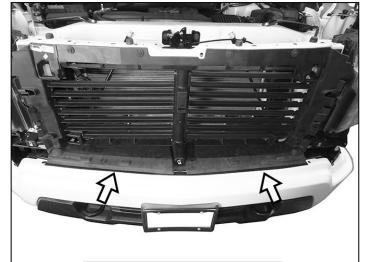

3

(Fig 22) Reinstall factory grille and upper bumper section to vehicle.

Plugs into sensor mounts on Bumper Hoop

(Fig 23) Install protective edge trim onto upper edge of Center Bumper Guard Hoop.

Page 9 of 11