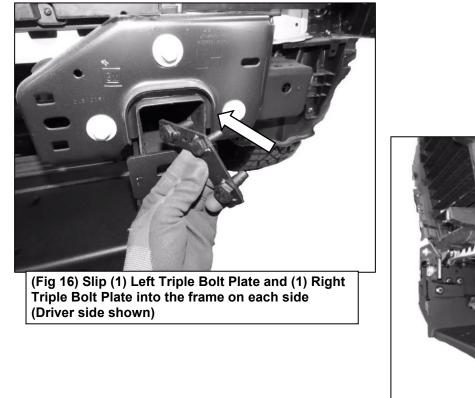

# Follow (Fig 15 – 19) to install Winch Tray. **Only loosely install hardware at this time.**

2

Page 6 of 11

Follow (Fig 20 - 31) to prepare vehicle and Center Bumper Guard. Only loosely install hardware at this time.