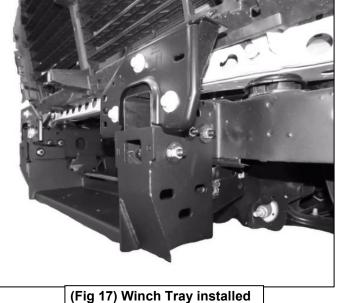

# Follow (Fig 15 – 19) to install Winch Tray. **Only loosely install hardware at this time.**

2

Page 6 of 11

Follow (Fig 20 - 31) to prepare vehicle and Center Bumper Guard. Only loosely install hardware at this time.