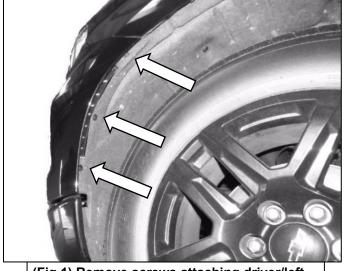

Follow (Fig 1 - 14) to remove Front Bumper Assembly.

1

(Fig 1) Remove screws attaching driver/left fender liner to fascia body panel

fender liner to end of bumper

(Fig 3) Remove screws behind headlight attaching driver/left front end of fender to fascia body panel (arrows)