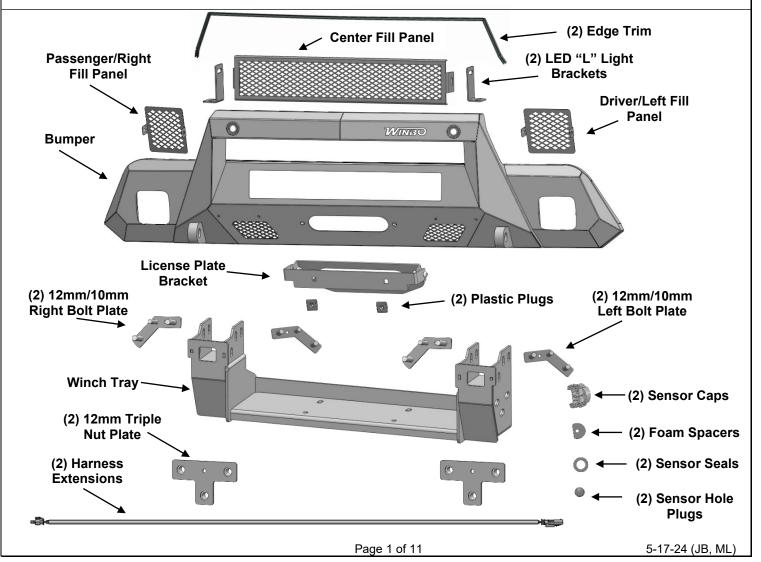

#### PARTS LIST:

| Qty | Description                        | Qty | Description                        |
|-----|------------------------------------|-----|------------------------------------|
| 1   | CS1 HD Front Bumper Assembly       | 2   | 12-1.75mm Triple Nut Plates        |
| 1   | Winch Tray                         | 14  | 12mm x 37mm x 3mm Flat Washers     |
| 1   | Center Fill Plate                  | 6   | 12mm Lock Washers                  |
| 1   | License Plate Bracket              | 8   | 12mm Nylon Lock Nuts               |
| 2   | Plastic Plugs for License Plate    | 6   | 12mm x 45mm Hex Bolts              |
| 2   | Driver/Left Triple Bolt Plates     | 4   | 10mm x 30mm x 2.5mm Flat Washers   |
| 2   | Passenger/Right Triple Bolt Plates | 6   | 10mm Nylon Lock Nuts               |
| 1   | Driver/Left Side Fill Panel        | 2   | 10mm x 30mm Button Head Bolts      |
| 1   | Passenger/Right Side Fill Panel    | 8   | 8mm x 24mm x 2mm Flat Washers      |
| 2   | LED Light Brackets                 | 4   | 8mm Lock Washers                   |
| 2   | Plastic Sensor Covers              | 4   | 8mm Hex Nuts                       |
| 2   | Sensor Extension Harness           | 2   | 8mm x 16mm Hex Bolts               |
| 2   | Sensor Retaining Caps              | 4   | 8mm x 25mm Hex Bolts               |
| 1   | Parking Sensor Cover Kit           | 4   | 6mm Flange Nuts                    |
| 2   | 15.5mm x 25mm x 2mm Foam Washers   | 4   | 6mm x 20mm Button Head Combo Bolts |
| 2   | 20mm x 10mm Foam Washers           | 1   | 6mm Hex Wrench                     |
| 10  | Nylon Wire Ties                    | 1   | 5mm Hex Wrench                     |
| 2   | 1100mm Edge Trim                   | 1   | 4mm Hex Wrench                     |