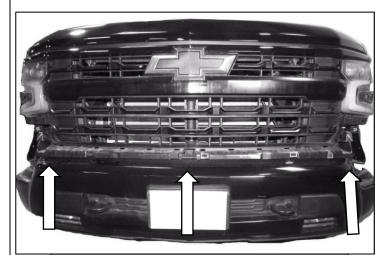

(Fig 7) Remove hardware attaching bottom of grille. Firmly pull grille straight out from vehicle

(Fig 9) Remove bolts attaching bottom of bumper to brackets (arrows).

(Fig 6) Remove hardware attaching top of grille