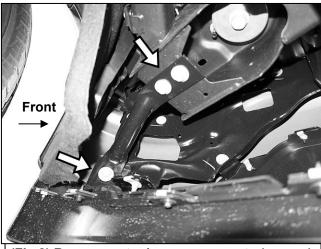

Follow (Fig 1 - 14) to remove Front Bumper Assembly.

1

(Fig 1) Remove screws attaching driver/left fender liner to fascia body panel

fender liner to end of bumper

(Fig 3) Remove screws behind headlight attaching driver/left front end of fender to fascia body panel (arrows)