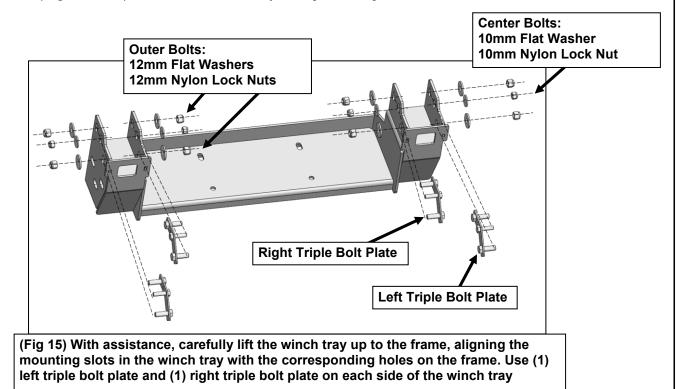

# Follow (Fig 15 – 19) to install Winch Tray. **Only loosely install hardware at this time.**

2

Page 6 of 11

Follow (Fig 20 - 31) to prepare vehicle and Center Bumper Guard. Only loosely install hardware at this time.