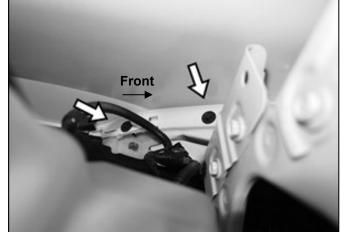

Follow (Fig 1 - 14) to remove Front Bumper Assembly.

1

(Fig 1) Remove screws attaching driver/left fender liner to fascia body panel

fender liner to end of bumper

(Fig 3) Remove screws behind headlight attaching driver/left front end of fender to fascia body panel (arrows)