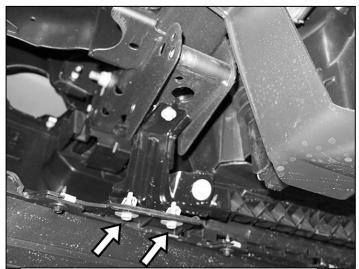

(Fig 7) Remove hardware attaching bottom of grille. Firmly pull grille straight out from vehicle

(Fig 9) Remove bolts attaching bottom of bumper to brackets (arrows).

(Fig 6) Remove hardware attaching top of grille