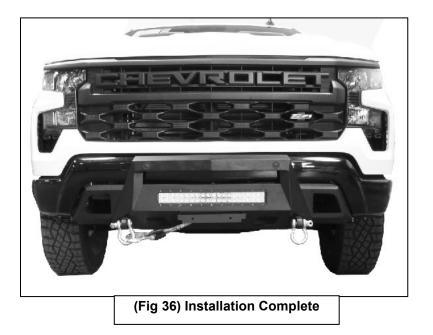

Follow (Fig 32 – 42) to install Center Bumper Guard. **Only loosely install hardware at this time.** 

3

Check and adjust Center Bumper Guard fitment if necessary. Plug in any loose wire harnesses and **fully tighten all hardware at this time.** 