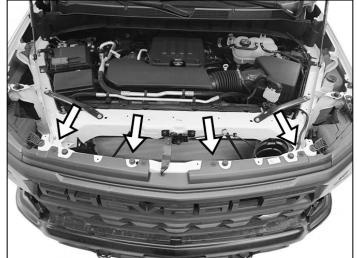

(Fig 8) Remove outer bumper supports (arrows)

Page 4 of 11

(Fig 10) Remove cover from top of bumper (arrows)

(Fig 12) Remove top bumper bolts to remove bumper, (arrows). Driver/left side pictured

(Fig 11) The cover is held in place by plastic tabs underneath (7 total)