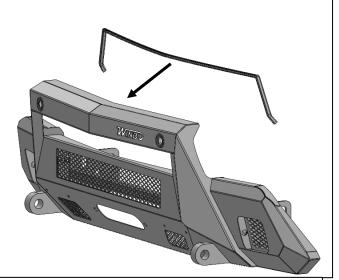

3

(Fig 22) Reinstall factory grille and upper bumper section to vehicle.

Plugs into sensor mounts on Bumper Hoop

(Fig 23) Install protective edge trim onto upper edge of Center Bumper Guard Hoop.

Page 9 of 11