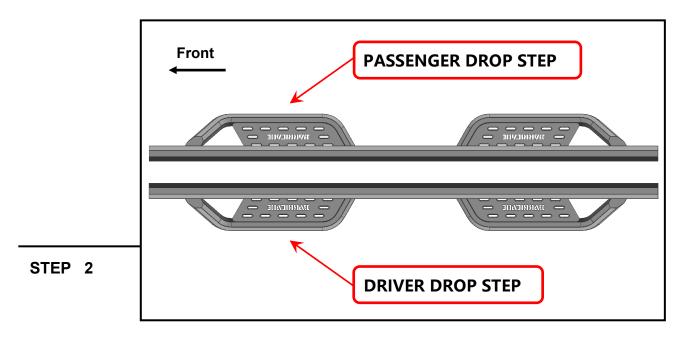

DF: Driver Front
DC: Driver Center
DC: Driver Center
DR: Driver Rear

PF: Passenger Front
PC: Passenger Center
PC: Passenger Center
PR: Passenger Rear

Identify each drop step by identifier on the front. Notice: "D" for Driver/Left Side; "P" for Passenger/Right Side.