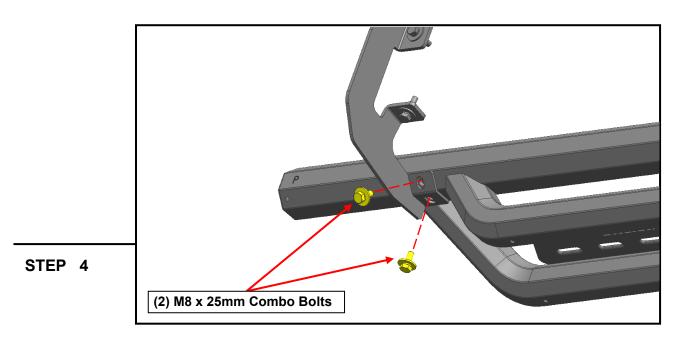

With all brackets loosely mounted to the vehicle, fit the Passenger/Right Drop Step onto the brackets, and loosely secure into place using (8) M8 x 25mm combo bolts.

Tighten the mounting brackets to the vehicle. Adjust the Drop Step to the desired angle, and tighten the M8 combo bolts to secure the step into place. See photo for tightening order visual.