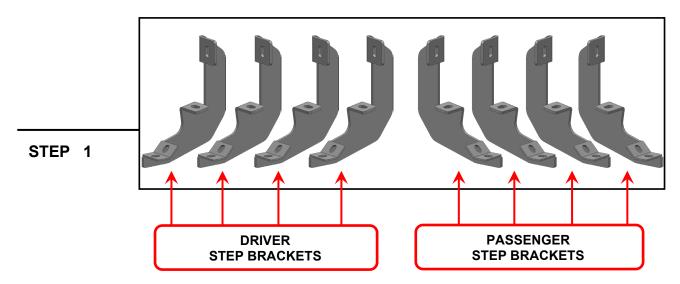

#### **TOOLS REQUIRED**

13mm Wrench/Socket Ratchet

SKU # S185105 Edited:08/12/2024

Please identify each mounting bracket using the engraved location identifier. Notice: The brackets can be used at any position along the same side of the vehicle.

DF: Driver Front
DC: Driver Center
DC: Driver Center
DR: Driver Rear

PF: Passenger Front
PC: Passenger Center
PC: Passenger Center
PR: Passenger Rear

Identify each drop step by identifier on the front. Notice: "D" for Driver/Left Side; "P" for Passenger/Right Side.