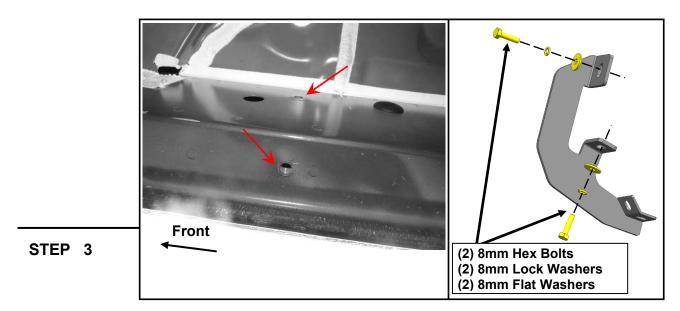

Start installation toward the front of the Passenger/Right side of the vehicle.

Loosely fit the (1) bracket to the vehicle threaded body hole using (2) M8 x 30mm hex bolts, (2) M8 lock washers, and (2) M8 flat washers. Do not fully tighten to allow for later adjustments. Repeat this step for all step brackets.