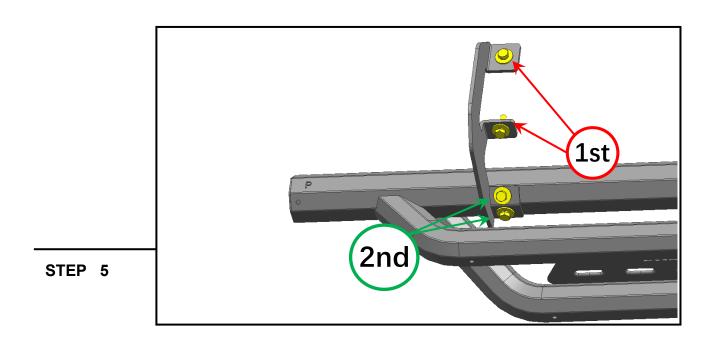

With all brackets loosely mounted to the vehicle, fit the Passenger/Right Drop Step onto the brackets, and loosely secure into place using (8) M8 x 25mm combo bolts.

Tighten the mounting brackets to the vehicle. Adjust the Drop Step to the desired angle, and tighten the M8 combo bolts to secure the step into place. See photo for tightening order visual.