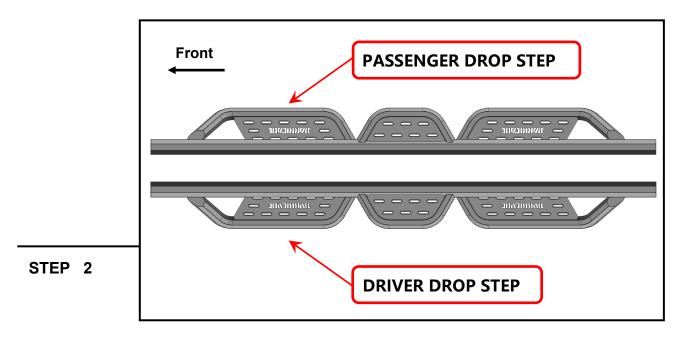

DF: Driver Front
DC: Driver Center
DC: Driver Center
DR: Driver Rear

PF: Passenger Front
PC: Passenger Center
PC: Passenger Center
PR: Passenger Rear

Identify each drop step by identifier on the front. Notice: "D" for Driver/Left Side; "P" for Passenger/Right Side.