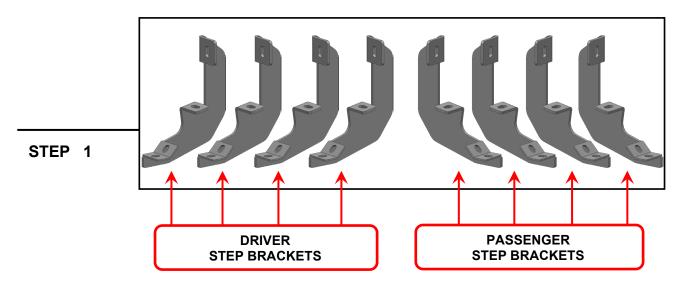

#### **TOOLS REQUIRED**

13mm Wrench/Socket Ratchet

SKU # S185109 Edited:08/13/2024

Please identify each mounting bracket using the engraved location identifier. Notice: The brackets can be used at any position along the same side of the vehicle.

DF: Driver Front
DC: Driver Center
DC: Driver Center
DR: Driver Rear

PF: Passenger Front
PC: Passenger Center
PC: Passenger Center
PR: Passenger Rear

Identify each drop step by identifier on the front. Notice: "D" for Driver/Left Side; "P" for Passenger/Right Side.