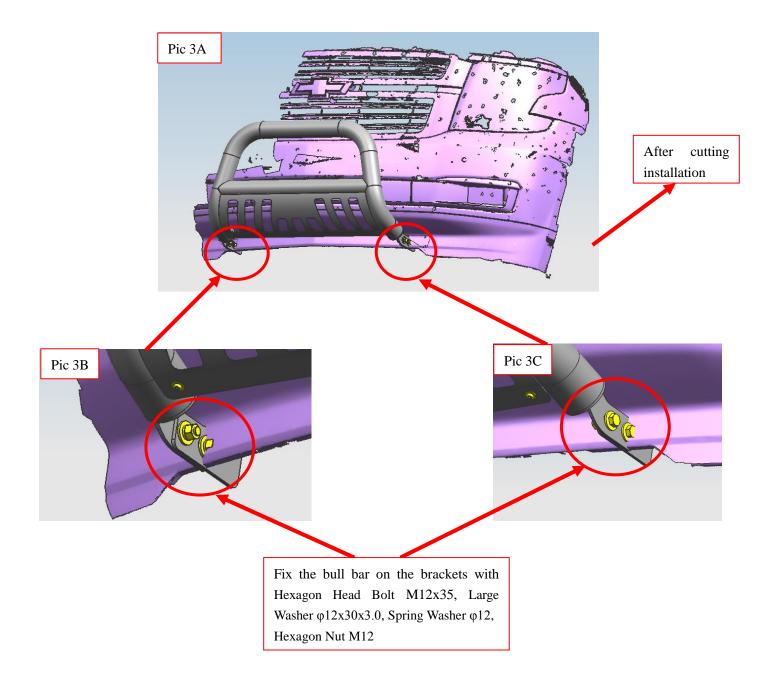

### **INSTALLATION PROCEDURES**

Step 1: Refer to the Part List to check if all the hardware are included. Step 2: Refer to the car bottom, and then install the left and right mounting brackets.

Step 3: Install the bull bar on the brackets and then adjust the brackets to the proper position. Step 4: Check if all hardware are installed and tighten them up to complete the installation.