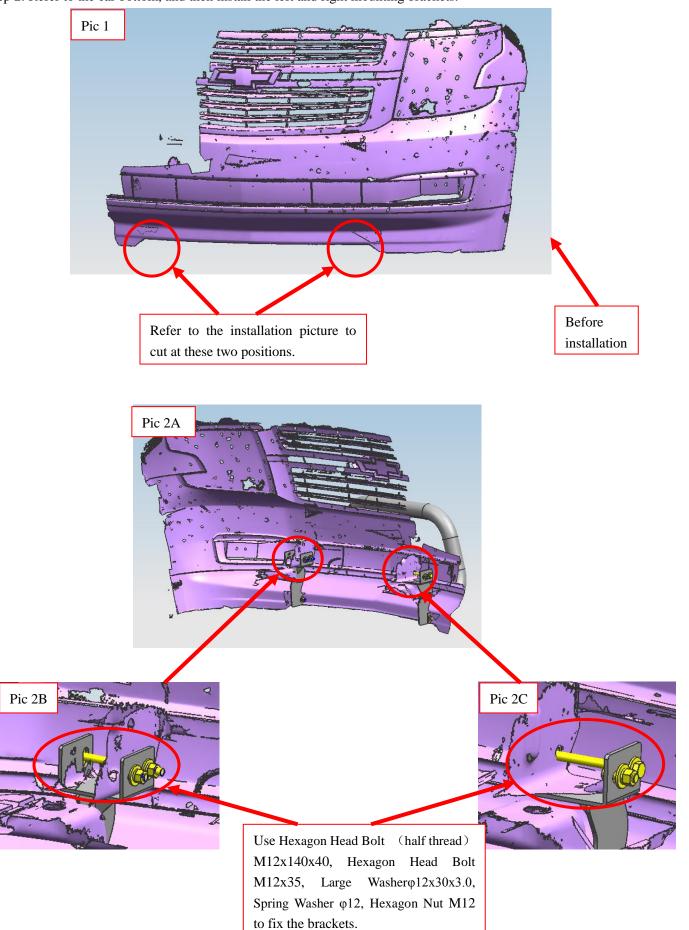

### **INSTALLATION PROCEDURES**

Step 1: Refer to the Part List to check if all the hardware are included. Step 2: Refer to the car bottom, and then install the left and right mounting brackets.

Step 3: Install the bull bar on the brackets and then adjust the brackets to the proper position. Step 4: Check if all hardware are installed and tighten them up to complete the installation.