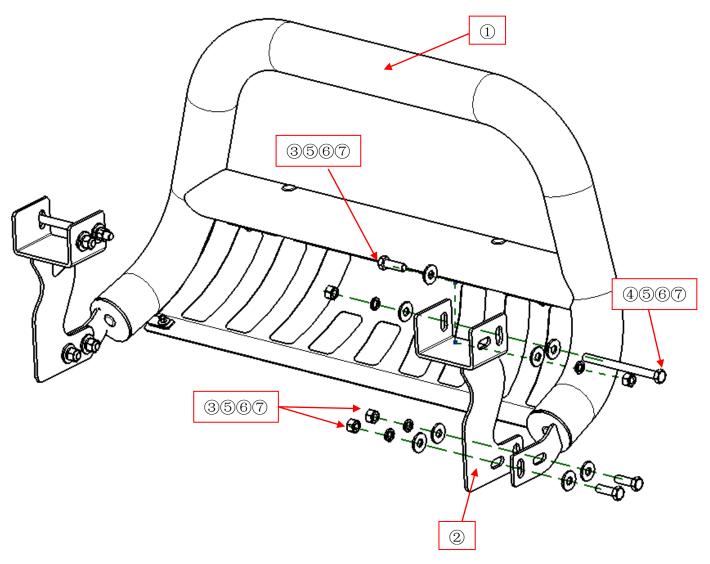

#### PART LIST

| NO.        | NAME                               | QTY | REMARK     | NO.            | NAME          | QTY | REMARK     |
|------------|------------------------------------|-----|------------|----------------|---------------|-----|------------|
| $\bigcirc$ | Front Guard                        | 1   |            | 5              | Hexagon Nut   | 8   | M12        |
| 2          | Bracket                            | 2   |            | 6              | Large Washer  | 16  | φ12x30x3.0 |
| 3          | Hexagon Head Bolt                  | 6   | M12*35     | $\overline{7}$ | Spring Washer | 8   | φ12        |
| 4          | Hexagon Head Bolt<br>(half thread) | 2   | M12*140*40 |                |               |     |            |

## **INSTALLATION PICTURES**