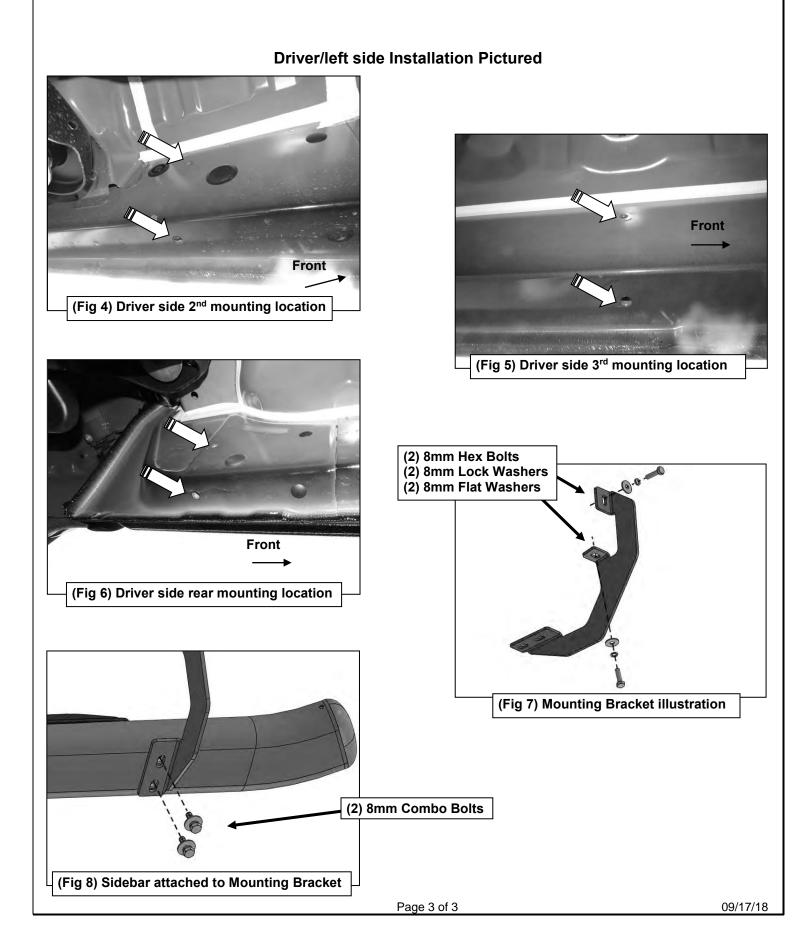

# REMOVE CONTENTS FROM BOX. VERIFY ALL PARTS ARE PRESENT. READ INSTRUCTIONS CAREFULLY BEFORE STARTING INSTALLATION. ASSISTANCE IS RECOMMENDED.

- Start the installation under the driver side of the vehicle. Locate the 6 plugs along the bottom edge of the body. Mounting Brackets will bolt to the 1st, 3rd, 4th and 6th threaded mounting holes, (Figures 1—6). Remove the plastic plugs from each mounting location. Directly above each threaded insert is a top mounting location on the side of the body panel. Hold a Bracket up in place to help determine the correct mounting holes to use along the body. NOTE: Thread an 8mm Hex Bolt into the threaded inserts to clear paint as required.
- Select (1) Mounting Bracket. Starting at the front of the driver/left side, bolt the Mounting Bracket to the factory threaded holes with (2) 8mm Hex Bolts, (2) 8mm Lock Washers and (2) 8mm Flat Washers, (Figure 7). Do not tighten hardware at this time.
- 3. Repeat Steps 1 & 2 to install (3) Mounting Brackets on the remaining driver/left side mounting locations along the body panel.
- 4. Select the Driver/left Sidebar. Use the illustration above to help determine the correct Sidebar. NOTE: The front stepping pad is farther away from the front end of the Sidebar. Place the Sidebar on top of the Brackets. IMPORTANT: Do not slide, (front to back), the Sidebar on the Brackets or damage to the finish may result.

### S112203 PNC SIDEBAR 2019 1500 SILVERADO CREW CAB EXCLUDES DIESEL W/DEF

- 5. Attach the Sidebar to the Brackets with (8) 8mm Combo Bolts, (Figure 8).
- 6. Level and adjust the Sidebar and fully tighten all hardware.
- 7. Repeat **Steps 1—6** to install the Passenger/right Sidebar.
- 8. Do periodic inspections to the installation to make sure that all hardware is secure and tight.

### **Driver/left side Installation Pictured**