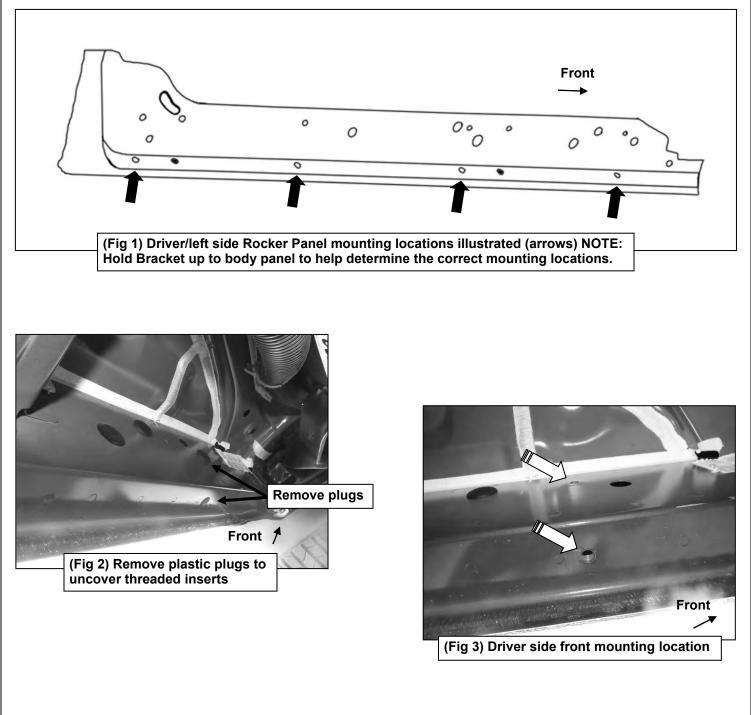

# REMOVE CONTENTS FROM BOX. VERIFY ALL PARTS ARE PRESENT. READ INSTRUCTIONS CAREFULLY BEFORE STARTING INSTALLATION. ASSISTANCE IS RECOMMENDED.

- Start the installation under the driver side of the vehicle. Locate the 6 plugs along the bottom edge of the body. Mounting Brackets will bolt to the 1st, 3rd, 4th and 6th threaded mounting holes, (Figures 1—6). Remove the plastic plugs from each mounting location. Directly above each threaded insert is a top mounting location on the side of the body panel. Hold a Bracket up in place to help determine the correct mounting holes to use along the body. NOTE: Thread an 8mm Hex Bolt into the threaded inserts to clear paint as required.
- Select (1) Mounting Bracket. Starting at the front of the driver/left side, bolt the Mounting Bracket to the factory threaded holes with (2) 8mm Hex Bolts, (2) 8mm Lock Washers and (2) 8mm Flat Washers, (Figure 7). Do not tighten hardware at this time.
- 3. Repeat Steps 1 & 2 to install (3) Mounting Brackets on the remaining driver/left side mounting locations along the body panel.
- 4. Select the Driver/left Sidebar. Use the illustration above to help determine the correct Sidebar. NOTE: The front stepping pad is farther away from the front end of the Sidebar. Place the Sidebar on top of the Brackets. IMPORTANT: Do not slide, (front to back), the Sidebar on the Brackets or damage to the finish may result.