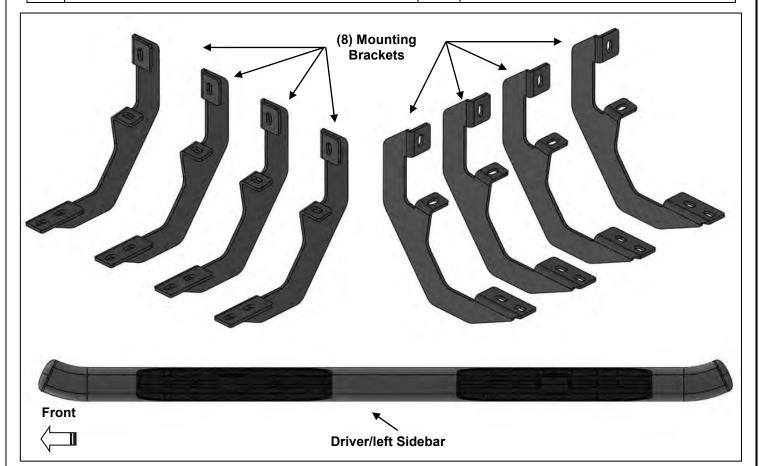

| 1 | Driver/left Sidebar     | 16 | 8-1.25mm x 30mm Hex Bolts     |  |
|---|-------------------------|----|-------------------------------|--|
| 1 | Passenger/right Sidebar | 16 | 8-1.25mm x 25mm Combo Bolts   |  |
| 8 | Mounting Brackets       | 16 | 8mm Lock Washers              |  |
|   |                         | 16 | 8mm x 24mm x 2mm Flat Washers |  |

# REMOVE CONTENTS FROM BOX. VERIFY ALL PARTS ARE PRESENT. READ INSTRUCTIONS CAREFULLY BEFORE STARTING INSTALLATION. ASSISTANCE IS RECOMMENDED.

- Start the installation under the driver side of the vehicle. Locate the 6 plugs along the bottom edge of the body. Mounting Brackets will bolt to the 1st, 3rd, 4th and 6th threaded mounting holes, (Figures 1—6). Remove the plastic plugs from each mounting location. Directly above each threaded insert is a top mounting location on the side of the body panel. Hold a Bracket up in place to help determine the correct mounting holes to use along the body. NOTE: Thread an 8mm Hex Bolt into the threaded inserts to clear paint as required.
- Select (1) Mounting Bracket. Starting at the front of the driver/left side, bolt the Mounting Bracket to the factory threaded holes with (2) 8mm Hex Bolts, (2) 8mm Lock Washers and (2) 8mm Flat Washers, (Figure 7). Do not tighten hardware at this time.
- 3. Repeat Steps 1 & 2 to install (3) Mounting Brackets on the remaining driver/left side mounting locations along the body panel.
- 4. Select the Driver/left Sidebar. Use the illustration above to help determine the correct Sidebar. NOTE: The front stepping pad is farther away from the front end of the Sidebar. Place the Sidebar on top of the Brackets. IMPORTANT: Do not slide, (front to back), the Sidebar on the Brackets or damage to the finish may result.