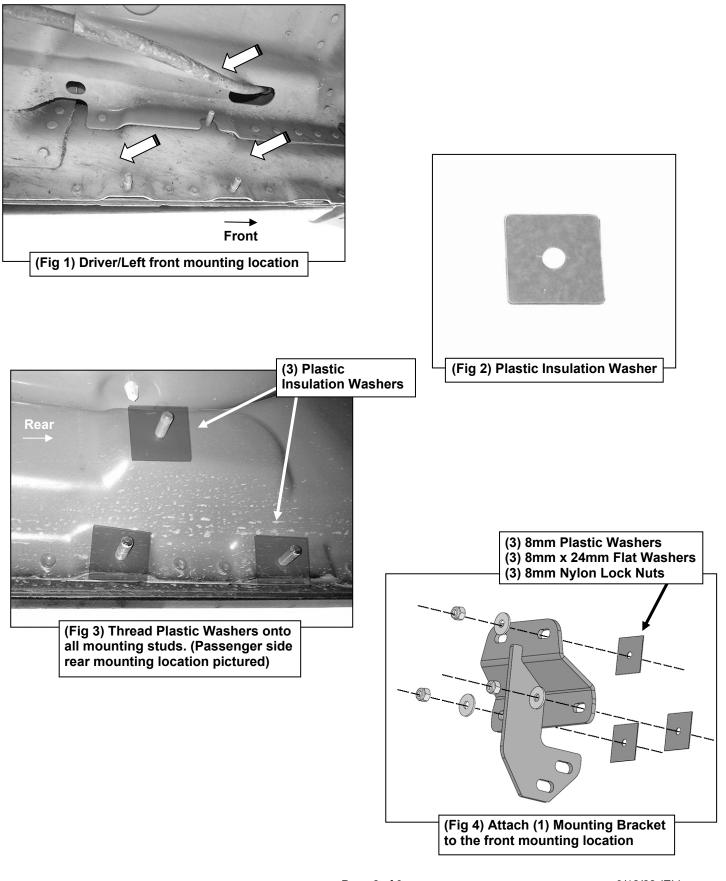

# REMOVE CONTENTS FROM BOX. VERIFY ALL PARTS ARE PRESENT. READ INSTRUCTIONS CAREFULLY BEFORE STARTING INSTALLATION. ASSISTANCE IS RECOMMENDED.

- 1. Start the installation under the Driver/Left side of the vehicle. Locate the front mounting location along the inner side of the body, (Figure 1).
- Slide (1) Plastic Washer over each of the (3) factory mounting studs in the body panel, (Figures 2 & 3). IMPORTANT: The Plastic Washers are designed to prevent corrosion between the aluminum body panel and the steel mounting brackets. Do not install the Brackets without the Plastic Washers.
- **3.** Select (1) Mounting Bracket. **NOTE**: All (4) Brackets are universal and will fit left or right side. Attach the Mounting Bracket to the (3) factory studs with (3) 8mm x 24mm Flat Washers and (3) 8mm Nylon Lock Nuts, **(Figure 4)**. Leave brackets loose at this time.
- 4. Repeat Steps 1—3 to attach (1) Mounting Bracket to the rear location, (Figure 5).
- Select the Driver/Left Tube. Insert (2) 8mm Triangle Double Bolt Plates into the front (2) sets of (2) holes, (Figure 6). Attach (1) Drop Step to the (2) Double Bolt Plates with (4) 8mm x 22mm Flat Washers and (4) 8mm Nylon Lock Nuts, (Figure 7). Do not tighten hardware.
- 6. With assistance, line up the mounting tabs in the Driver/Left Tube to the rear faces of the Mounting Brackets. Secure the Tube to the Mounting Brackets with (4) 10mm Hex Bolts, (8) 10mm x 20mm Flat Washers and (4) 10mm Nylon Lock Nuts, (Figure 8). Do not tighten hardware.
- 7. Level and adjust the Overland Step, then tighten all hardware.
- 8. Repeat Steps 1—7 to attach the Passenger/Right Step.
- 9. Do periodic inspections to the installation to make sure that all hardware is secure and tight.