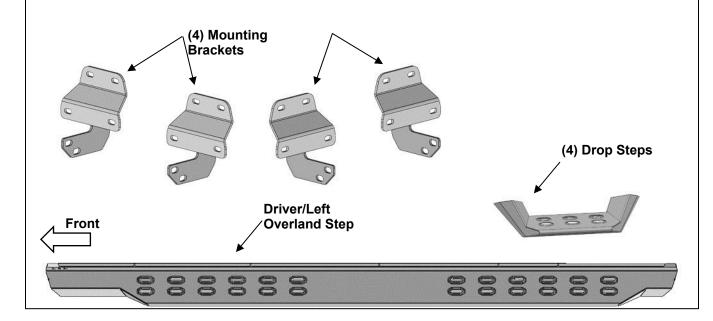

#### PARTS LIST:

| 1  | Driver/Left Tube                  | 8  | 10mm Nylon Lock Nuts                   |
|----|-----------------------------------|----|----------------------------------------|
| 1  | Passenger/Right Tube              | 8  | 8mm x 25mm Triangle Double Bolt Plates |
| 4  | Drop Steps                        | 12 | 8mm x 24mm OD x 2mm Flat Washers       |
| 4  | Mounting Brackets                 | 16 | 8mm x 22mm OD x 2mm Flat Washers       |
| 8  | 10mm x 30mm Hex Bolts             | 28 | 8mm Nylon Lock Nuts                    |
| 16 | 10mm x 20mm OD x 2mm Flat Washers | 12 | 8mm Plastic Retainers                  |

# REMOVE CONTENTS FROM BOX. VERIFY ALL PARTS ARE PRESENT. READ INSTRUCTIONS CAREFULLY BEFORE STARTING INSTALLATION. ASSISTANCE IS RECOMMENDED.

- 1. Start the installation under the Driver/Left side of the vehicle. Locate the front mounting location along the inner side of the body, (Figure 1).
- Slide (1) Plastic Washer over each of the (3) factory mounting studs in the body panel, (Figures 2 & 3). IMPORTANT: The Plastic Washers are designed to prevent corrosion between the aluminum body panel and the steel mounting brackets. Do not install the Brackets without the Plastic Washers.
- **3.** Select (1) Mounting Bracket. **NOTE**: All (4) Brackets are universal and will fit left or right side. Attach the Mounting Bracket to the (3) factory studs with (3) 8mm x 24mm Flat Washers and (3) 8mm Nylon Lock Nuts, **(Figure 4)**. Leave brackets loose at this time.
- 4. Repeat Steps 1—3 to attach (1) Mounting Bracket to the rear location, (Figure 5).
- Select the Driver/Left Tube. Insert (2) 8mm Triangle Double Bolt Plates into the front (2) sets of (2) holes, (Figure 6). Attach (1) Drop Step to the (2) Double Bolt Plates with (4) 8mm x 22mm Flat Washers and (4) 8mm Nylon Lock Nuts, (Figure 7). Do not tighten hardware.
- 6. With assistance, line up the mounting tabs in the Driver/Left Tube to the rear faces of the Mounting Brackets. Secure the Tube to the Mounting Brackets with (4) 10mm Hex Bolts, (8) 10mm x 20mm Flat Washers and (4) 10mm Nylon Lock Nuts, (Figure 8). Do not tighten hardware.
- 7. Level and adjust the Overland Step, then tighten all hardware.
- 8. Repeat Steps 1—7 to attach the Passenger/Right Step.
- 9. Do periodic inspections to the installation to make sure that all hardware is secure and tight.