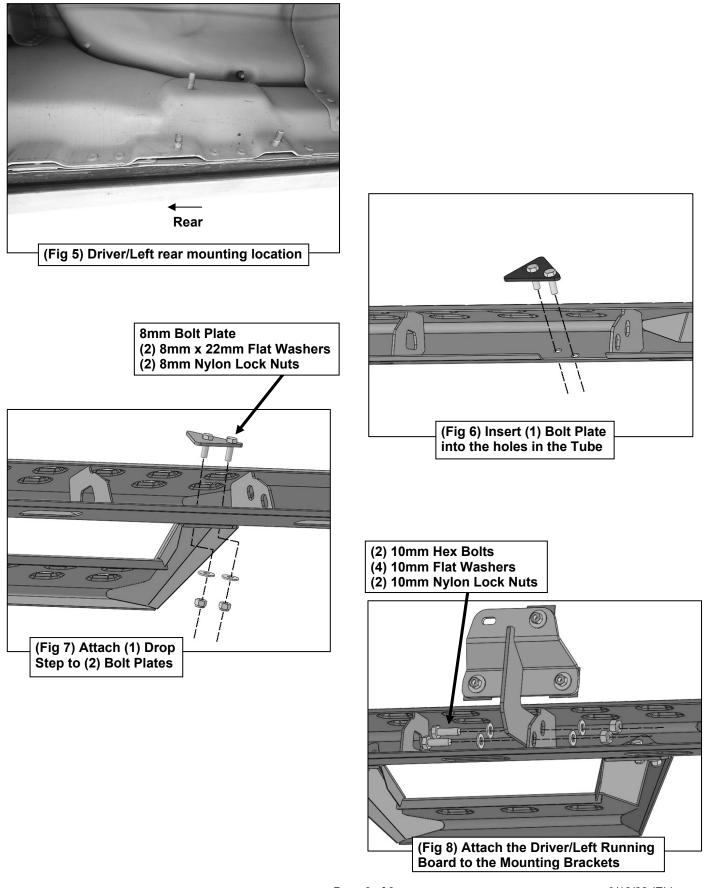

# REMOVE CONTENTS FROM BOX. VERIFY ALL PARTS ARE PRESENT. READ INSTRUCTIONS CAREFULLY BEFORE STARTING INSTALLATION. ASSISTANCE IS RECOMMENDED.

- 1. Start the installation under the Driver/Left side of the vehicle. Locate the front mounting location along the inner side of the body, (Figure 1).
- Slide (1) Plastic Washer over each of the (3) factory mounting studs in the body panel, (Figures 2 & 3). IMPORTANT: The Plastic Washers are designed to prevent corrosion between the aluminum body panel and the steel mounting brackets. Do not install the Brackets without the Plastic Washers.
- **3.** Select (1) Mounting Bracket. **NOTE**: All (4) Brackets are universal and will fit left or right side. Attach the Mounting Bracket to the (3) factory studs with (3) 8mm x 24mm Flat Washers and (3) 8mm Nylon Lock Nuts, **(Figure 4)**. Leave brackets loose at this time.
- 4. Repeat Steps 1—3 to attach (1) Mounting Bracket to the rear location, (Figure 5).
- Select the Driver/Left Tube. Insert (2) 8mm Triangle Double Bolt Plates into the front (2) sets of (2) holes, (Figure 6). Attach (1) Drop Step to the (2) Double Bolt Plates with (4) 8mm x 22mm Flat Washers and (4) 8mm Nylon Lock Nuts, (Figure 7). Do not tighten hardware.
- 6. With assistance, line up the mounting tabs in the Driver/Left Tube to the rear faces of the Mounting Brackets. Secure the Tube to the Mounting Brackets with (4) 10mm Hex Bolts, (8) 10mm x 20mm Flat Washers and (4) 10mm Nylon Lock Nuts, (Figure 8). Do not tighten hardware.
- 7. Level and adjust the Overland Step, then tighten all hardware.
- 8. Repeat Steps 1—7 to attach the Passenger/Right Step.
- 9. Do periodic inspections to the installation to make sure that all hardware is secure and tight.