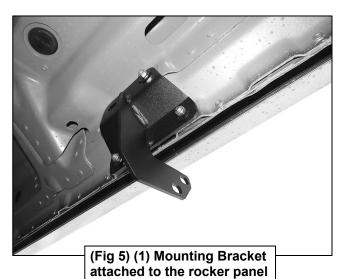

## REMOVE CONTENTS FROM BOX. VERIFY ALL PARTS ARE PRESENT. READ INSTRUCTIONS CAREFULLY. ASSISTANCE IS RECOMMENDED.

- 1. Start the installation under the Passenger/Right side of the vehicle. Locate the front factory mounting location along the inner side of the body, (**Figure 1**). Use a wire brush or thread chaser die to remove excess paint and/or undercoating from all studs.
- 2. Slide (1) Plastic Washer over each of the (3) factory mounting studs in the body panel, (Figures 2 & 3). IMPORTANT: The Plastic Washers are designed to prevent corrosion between the aluminum body panel and the steel mounting brackets. Do not install the Brackets without the Plastic Washers.
- 3. Select (1) Mounting Bracket, (Figure 4). Attach the Bracket to the (3) studs on the rocker panel with (3) 8mm Flat Washers and (3) 8mm Nylon Lock Nuts, (Figures 4 & 5). Do not tighten hardware.
- 4. Repeat Steps 2 & 3 to attach (2) Mounting Brackets to the center and rear mounting locations.
- 5. Select the Passenger/Right Tube. Insert (2) 8mm Double Bolt Plates into the front (2) sets of (2) holes, (Figure 6). Attach (1) Drop Step to the (2) Double Bolt Plates with (4) 8mm Flat Washers and (4) 8mm Nylon Lock Nuts, (Figure 7). Do not tighten hardware.
- 6. With assistance, line up the mounting tabs in the Passenger/Right Tube to the rear faces of the Mounting Brackets. Secure the Tube to the Mounting Brackets with (6) 10mm Hex Bolts, (12) 10mm Flat Washers and (6) 10mm Nylon Lock Nuts, (Figure 8). Do not tighten hardware.
- 7. Level and adjust the Running Board, then tighten all hardware.
- 8. Repeat Steps 1—7 to attach the Driver/Left Running Board.
- 9. Do periodic inspections to the installation to make sure that all hardware is secure and tight.