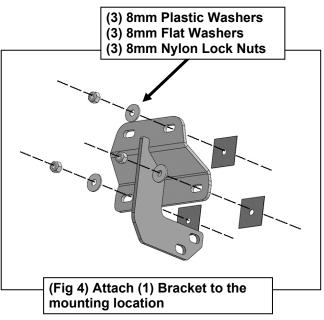

## REMOVE CONTENTS FROM BOX. VERIFY ALL PARTS ARE PRESENT. READ INSTRUCTIONS CAREFULLY. ASSISTANCE IS RECOMMENDED.

- 1. Start the installation under the Passenger/Right side of the vehicle. Locate the front factory mounting location along the inner side of the body, (**Figure 1**). Use a wire brush or thread chaser die to remove excess paint and/or undercoating from all studs.
- 2. Slide (1) Plastic Washer over each of the (3) factory mounting studs in the body panel, (Figures 2 & 3). IMPORTANT: The Plastic Washers are designed to prevent corrosion between the aluminum body panel and the steel mounting brackets. Do not install the Brackets without the Plastic Washers.
- 3. Select (1) Mounting Bracket, (Figure 4). Attach the Bracket to the (3) studs on the rocker panel with (3) 8mm Flat Washers and (3) 8mm Nylon Lock Nuts, (Figures 4 & 5). Do not tighten hardware.
- 4. Repeat Steps 2 & 3 to attach (2) Mounting Brackets to the center and rear mounting locations.
- 5. Select the Passenger/Right Tube. Insert (2) 8mm Double Bolt Plates into the front (2) sets of (2) holes, (Figure 6). Attach (1) Drop Step to the (2) Double Bolt Plates with (4) 8mm Flat Washers and (4) 8mm Nylon Lock Nuts, (Figure 7). Do not tighten hardware.
- 6. With assistance, line up the mounting tabs in the Passenger/Right Tube to the rear faces of the Mounting Brackets. Secure the Tube to the Mounting Brackets with (6) 10mm Hex Bolts, (12) 10mm Flat Washers and (6) 10mm Nylon Lock Nuts, (Figure 8). Do not tighten hardware.
- 7. Level and adjust the Running Board, then tighten all hardware.
- 8. Repeat Steps 1—7 to attach the Driver/Left Running Board.
- 9. Do periodic inspections to the installation to make sure that all hardware is secure and tight.