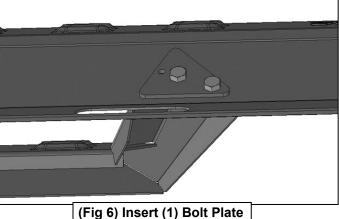

## REMOVE CONTENTS FROM BOX. VERIFY ALL PARTS ARE PRESENT. READ INSTRUCTIONS CAREFULLY. ASSISTANCE IS RECOMMENDED.

- 1. Start the installation under the Passenger/Right side of the vehicle. Locate the front factory mounting location along the inner side of the body, (**Figure 1**). Use a wire brush or thread chaser die to remove excess paint and/or undercoating from all studs.
- 2. Slide (1) Plastic Washer over each of the (3) factory mounting studs in the body panel, (Figures 2 & 3). IMPORTANT: The Plastic Washers are designed to prevent corrosion between the aluminum body panel and the steel mounting brackets. Do not install the Brackets without the Plastic Washers.
- 3. Select (1) Mounting Bracket, (Figure 4). Attach the Bracket to the (3) studs on the rocker panel with (3) 8mm Flat Washers and (3) 8mm Nylon Lock Nuts, (Figures 4 & 5). Do not tighten hardware.
- 4. Repeat Steps 2 & 3 to attach (2) Mounting Brackets to the center and rear mounting locations.
- 5. Select the Passenger/Right Tube. Insert (2) 8mm Double Bolt Plates into the front (2) sets of (2) holes, (Figure 6). Attach (1) Drop Step to the (2) Double Bolt Plates with (4) 8mm Flat Washers and (4) 8mm Nylon Lock Nuts, (Figure 7). Do not tighten hardware.
- 6. With assistance, line up the mounting tabs in the Passenger/Right Tube to the rear faces of the Mounting Brackets. Secure the Tube to the Mounting Brackets with (6) 10mm Hex Bolts, (12) 10mm Flat Washers and (6) 10mm Nylon Lock Nuts, (Figure 8). Do not tighten hardware.
- 7. Level and adjust the Running Board, then tighten all hardware.
- 8. Repeat Steps 1—7 to attach the Driver/Left Running Board.
- 9. Do periodic inspections to the installation to make sure that all hardware is secure and tight.

#### HD OVERLAND DROP SIDE STEP BARS 2015-2023 F-150 SUPERCREW / 2017-2022 F-250/F-350 SUPER CREW

8mm Bolt Plate

- (2) 8mm Flat Washers
- (2) 8mm Nylon Lock Nuts

(Fig 6) Insert (1) Bolt Plate into the holes in the Tube