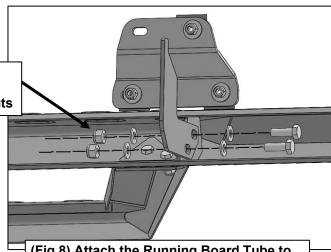

## REMOVE CONTENTS FROM BOX. VERIFY ALL PARTS ARE PRESENT. READ INSTRUCTIONS CAREFULLY. ASSISTANCE IS RECOMMENDED.

- 1. Start the installation under the Passenger/Right side of the vehicle. Locate the front factory mounting location along the inner side of the body, (**Figure 1**). Use a wire brush or thread chaser die to remove excess paint and/or undercoating from all studs.
- 2. Slide (1) Plastic Washer over each of the (3) factory mounting studs in the body panel, (Figures 2 & 3). IMPORTANT: The Plastic Washers are designed to prevent corrosion between the aluminum body panel and the steel mounting brackets. Do not install the Brackets without the Plastic Washers.
- 3. Select (1) Mounting Bracket, (Figure 4). Attach the Bracket to the (3) studs on the rocker panel with (3) 8mm Flat Washers and (3) 8mm Nylon Lock Nuts, (Figures 4 & 5). Do not tighten hardware.
- 4. Repeat Steps 2 & 3 to attach (2) Mounting Brackets to the center and rear mounting locations.
- 5. Select the Passenger/Right Tube. Insert (2) 8mm Double Bolt Plates into the front (2) sets of (2) holes, (Figure 6). Attach (1) Drop Step to the (2) Double Bolt Plates with (4) 8mm Flat Washers and (4) 8mm Nylon Lock Nuts, (Figure 7). Do not tighten hardware.
- 6. With assistance, line up the mounting tabs in the Passenger/Right Tube to the rear faces of the Mounting Brackets. Secure the Tube to the Mounting Brackets with (6) 10mm Hex Bolts, (12) 10mm Flat Washers and (6) 10mm Nylon Lock Nuts, (Figure 8). Do not tighten hardware.
- 7. Level and adjust the Running Board, then tighten all hardware.
- 8. Repeat Steps 1—7 to attach the Driver/Left Running Board.
- 9. Do periodic inspections to the installation to make sure that all hardware is secure and tight.

(Fig 7) Attach (1) Drop Step to (2) Bolt Plates

- (2) 10mm Hex Bolts
- (4) 10mm Flat Washers
- (2) 10mm Nylon Lock Nuts

(Fig 8) Attach the Running Board Tube to the rear faces of the (3) Mounting Brackets