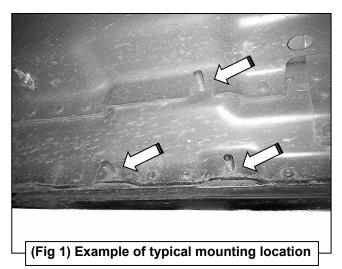

## REMOVE CONTENTS FROM BOX. VERIFY ALL PARTS ARE PRESENT. READ INSTRUCTIONS CAREFULLY. ASSISTANCE IS RECOMMENDED.

- 1. Start the installation under the Passenger/Right side of the vehicle. Locate the front factory mounting location along the inner side of the body, (**Figure 1**). Use a wire brush or thread chaser die to remove excess paint and/or undercoating from all studs.
- 2. Slide (1) Plastic Washer over each of the (3) factory mounting studs in the body panel, (Figures 2 & 3). IMPORTANT: The Plastic Washers are designed to prevent corrosion between the aluminum body panel and the steel mounting brackets. Do not install the Brackets without the Plastic Washers.
- 3. Select (1) Mounting Bracket, (Figure 4). Attach the Bracket to the (3) studs on the rocker panel with (3) 8mm Flat Washers and (3) 8mm Nylon Lock Nuts, (Figures 4 & 5). Do not tighten hardware.
- 4. Repeat Steps 2 & 3 to attach (2) Mounting Brackets to the center and rear mounting locations.
- 5. Select the Passenger/Right Tube. Insert (2) 8mm Double Bolt Plates into the front (2) sets of (2) holes, (Figure 6). Attach (1) Drop Step to the (2) Double Bolt Plates with (4) 8mm Flat Washers and (4) 8mm Nylon Lock Nuts, (Figure 7). Do not tighten hardware.
- 6. With assistance, line up the mounting tabs in the Passenger/Right Tube to the rear faces of the Mounting Brackets. Secure the Tube to the Mounting Brackets with (6) 10mm Hex Bolts, (12) 10mm Flat Washers and (6) 10mm Nylon Lock Nuts, (Figure 8). Do not tighten hardware.
- 7. Level and adjust the Running Board, then tighten all hardware.
- 8. Repeat Steps 1—7 to attach the Driver/Left Running Board.
- 9. Do periodic inspections to the installation to make sure that all hardware is secure and tight.