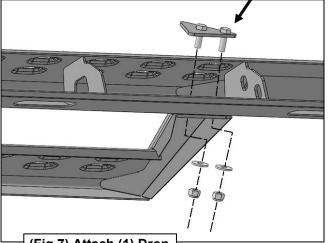

## REMOVE CONTENTS FROM BOX. VERIFY ALL PARTS ARE PRESENT. READ INSTRUCTIONS CAREFULLY. ASSISTANCE IS RECOMMENDED.

- 1. Start the installation under the Passenger/Right side of the vehicle. Locate the front factory mounting location along the inner side of the body, (**Figure 1**). Use a wire brush or thread chaser die to remove excess paint and/or undercoating from all studs.
- 2. Slide (1) Plastic Washer over each of the (3) factory mounting studs in the body panel, (Figures 2 & 3). IMPORTANT: The Plastic Washers are designed to prevent corrosion between the aluminum body panel and the steel mounting brackets. Do not install the Brackets without the Plastic Washers.
- 3. Select (1) Mounting Bracket, (Figure 4). Attach the Bracket to the (3) studs on the rocker panel with (3) 8mm Flat Washers and (3) 8mm Nylon Lock Nuts, (Figures 4 & 5). Do not tighten hardware.
- 4. Repeat Steps 2 & 3 to attach (2) Mounting Brackets to the center and rear mounting locations.
- 5. Select the Passenger/Right Tube. Insert (2) 8mm Double Bolt Plates into the front (2) sets of (2) holes, (Figure 6). Attach (1) Drop Step to the (2) Double Bolt Plates with (4) 8mm Flat Washers and (4) 8mm Nylon Lock Nuts, (Figure 7). Do not tighten hardware.
- 6. With assistance, line up the mounting tabs in the Passenger/Right Tube to the rear faces of the Mounting Brackets. Secure the Tube to the Mounting Brackets with (6) 10mm Hex Bolts, (12) 10mm Flat Washers and (6) 10mm Nylon Lock Nuts, (Figure 8). Do not tighten hardware.
- 7. Level and adjust the Running Board, then tighten all hardware.
- 8. Repeat Steps 1—7 to attach the Driver/Left Running Board.
- 9. Do periodic inspections to the installation to make sure that all hardware is secure and tight.

(Fig 7) Attach (1) Drop Step to (2) Bolt Plates

- (2) 10mm Hex Bolts
- (4) 10mm Flat Washers
- (2) 10mm Nylon Lock Nuts

(Fig 8) Attach the Running Board Tube to the rear faces of the (3) Mounting Brackets