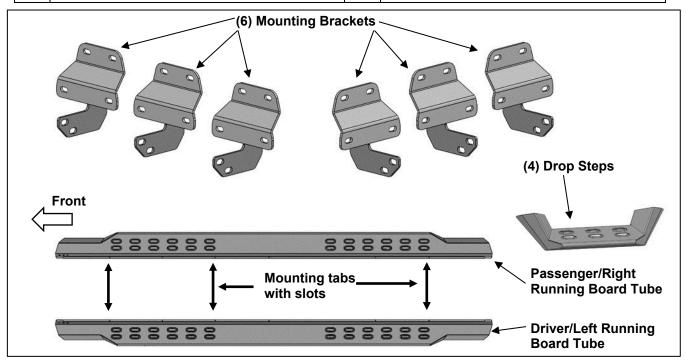

#### **PARTS LIST:**

| 1  | Driver/Left Tube                  | 12 | 10mm Nylon Lock Nuts             |
|----|-----------------------------------|----|----------------------------------|
| 1  | Passenger/Right Tube              | 8  | 8mm x 25mm Double Bolt Plates    |
| 4  | Drop Steps                        | 18 | 8mm x 24mm OD x 2mm Flat Washers |
| 6  | Mounting Brackets                 | 16 | 8mm x 22mm OD x 2mm Flat Washers |
| 12 | 10mm x 30mm Hex Bolts             | 34 | 8mm Nylon Lock Nuts              |
| 24 | 10mm x 20mm OD x 2mm Flat Washers | 18 | 8mm Plastic Retainers            |

## REMOVE CONTENTS FROM BOX. VERIFY ALL PARTS ARE PRESENT. READ INSTRUCTIONS CAREFULLY. ASSISTANCE IS RECOMMENDED.

- 1. Start the installation under the Passenger/Right side of the vehicle. Locate the front factory mounting location along the inner side of the body, (**Figure 1**). Use a wire brush or thread chaser die to remove excess paint and/or undercoating from all studs.
- 2. Slide (1) Plastic Washer over each of the (3) factory mounting studs in the body panel, (Figures 2 & 3). IMPORTANT: The Plastic Washers are designed to prevent corrosion between the aluminum body panel and the steel mounting brackets. Do not install the Brackets without the Plastic Washers.
- 3. Select (1) Mounting Bracket, (Figure 4). Attach the Bracket to the (3) studs on the rocker panel with (3) 8mm Flat Washers and (3) 8mm Nylon Lock Nuts, (Figures 4 & 5). Do not tighten hardware.
- 4. Repeat Steps 2 & 3 to attach (2) Mounting Brackets to the center and rear mounting locations.
- 5. Select the Passenger/Right Tube. Insert (2) 8mm Double Bolt Plates into the front (2) sets of (2) holes, (Figure 6). Attach (1) Drop Step to the (2) Double Bolt Plates with (4) 8mm Flat Washers and (4) 8mm Nylon Lock Nuts, (Figure 7). Do not tighten hardware.
- 6. With assistance, line up the mounting tabs in the Passenger/Right Tube to the rear faces of the Mounting Brackets. Secure the Tube to the Mounting Brackets with (6) 10mm Hex Bolts, (12) 10mm Flat Washers and (6) 10mm Nylon Lock Nuts, (Figure 8). Do not tighten hardware.
- 7. Level and adjust the Running Board, then tighten all hardware.
- 8. Repeat Steps 1—7 to attach the Driver/Left Running Board.
- 9. Do periodic inspections to the installation to make sure that all hardware is secure and tight.