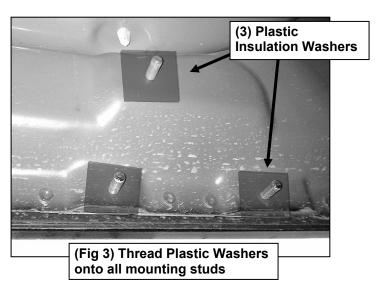

## REMOVE CONTENTS FROM BOX. VERIFY ALL PARTS ARE PRESENT. READ INSTRUCTIONS CAREFULLY. ASSISTANCE IS RECOMMENDED.

- 1. Start the installation under the Passenger/Right side of the vehicle. Locate the front factory mounting location along the inner side of the body, (**Figure 1**). Use a wire brush or thread chaser die to remove excess paint and/or undercoating from all studs.
- 2. Slide (1) Plastic Washer over each of the (3) factory mounting studs in the body panel, (Figures 2 & 3). IMPORTANT: The Plastic Washers are designed to prevent corrosion between the aluminum body panel and the steel mounting brackets. Do not install the Brackets without the Plastic Washers.
- 3. Select (1) Mounting Bracket, (Figure 4). Attach the Bracket to the (3) studs on the rocker panel with (3) 8mm Flat Washers and (3) 8mm Nylon Lock Nuts, (Figures 4 & 5). Do not tighten hardware.
- 4. Repeat Steps 2 & 3 to attach (2) Mounting Brackets to the center and rear mounting locations.
- 5. Select the Passenger/Right Tube. Insert (2) 8mm Double Bolt Plates into the front (2) sets of (2) holes, (Figure 6). Attach (1) Drop Step to the (2) Double Bolt Plates with (4) 8mm Flat Washers and (4) 8mm Nylon Lock Nuts, (Figure 7). Do not tighten hardware.
- 6. With assistance, line up the mounting tabs in the Passenger/Right Tube to the rear faces of the Mounting Brackets. Secure the Tube to the Mounting Brackets with (6) 10mm Hex Bolts, (12) 10mm Flat Washers and (6) 10mm Nylon Lock Nuts, (Figure 8). Do not tighten hardware.
- 7. Level and adjust the Running Board, then tighten all hardware.
- 8. Repeat Steps 1—7 to attach the Driver/Left Running Board.
- 9. Do periodic inspections to the installation to make sure that all hardware is secure and tight.