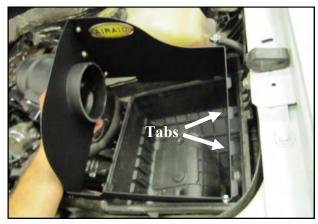

(#6),and 1/4" Flat Washers (#10).

**10.** Install the Airaid intake assembly onto the factory airbox bottom. Insert the Panel tabs into the slots first, then lower the tube side down and fasten the three clips.