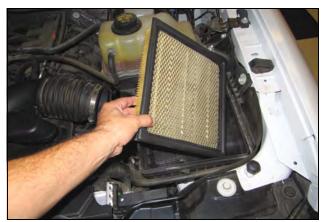

**3.** Slide the factory intake away from the airbox. Lift up and slide the airbox tabs out of the slots in the lower half and set aside.

4. Remove the Factory air filter.

**5.** Assemble the Front and Rear Panels (# 3 & #4) as shown with the tabs on the outside of the assembly. Use the four 6-32 Button Head Screws (#9), #6 Flat Washers (#12), and #6 Kep Nuts (#11) to secure the