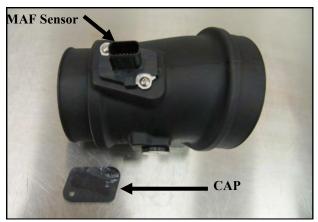

**6.** Depending on the sensor configuration of your factory intake system, you will use one of the two sensor receptacles in the Airaid intake tube. There is a Mass Airflow sensor receptacle on the tube and a MAP sensor receptacle on the tube. Both ports are capped and plugged from

7. If your vehicles intake utilizes a MAP sensor, Remove the MAP Plug and transfer the MAP sensor into the Airaid intake tube as shown. Secure the sensor using the Long 8-32 Button Head Screw (#9) and the #8 Washer (#8). Discard the Plug.

8. If your vehicles intake utilizes a Mass Airflow, or 9. Install the Air Meter Tube (#2) into the Panel Assem-MAP sensor, Remove the Meter Cap and Gasket and bly and secure using the two 1/4-20 Button Head Screws transfer the sensor into the Airaid intake tube as shown. Secure the sensor by reusing the Caps Two 8-32 Button Head Screws. Discard the Cap and Gasket.