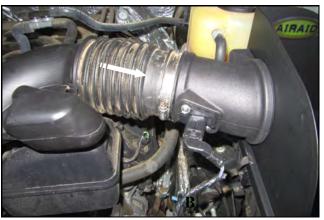

**11.** Slide the factory intake tube onto the Airaid Tube and tighten the clamp. Reconnect the Mass Air Flow sensor.

**12.** Install the Weather Strip (#5) to the Panel assembly as shown, with the contour rolling away from the filter

**13.** Install the Airaid Premium Filter (#1) on to the Air Meter Tube and tighten the clamp.