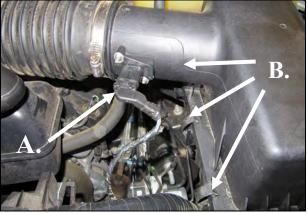

**Disconnect The Negative Battery Terminal!** 

1. Loosen the hose clamp on the airbox side of the factory air intake tube.

2. A. Disconnect the Air meter in the factory airbox

B. Unfasten the Three clips on the left side of the air-