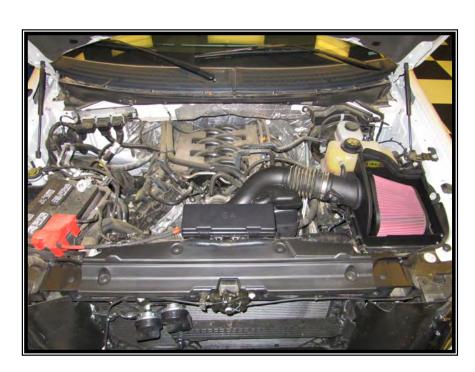

### 18. Double check your work!

Make sure there is no foreign material in the intake path. Make sure all clamps, hoses, bolts, and screws are tight. Double check the hood clearance!

Reconnect the negative battery cable!