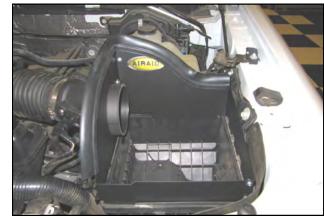

ensor using the Long 8-32 Button Head Screw (#9) and the #8 Washer (#8). Discard the Plug.



8. If your vehicles intake utilizes a Mass Airflow, or 9. Install the Air Meter Tube (#2) into the Panel Assem-MAP sensor, Remove the Meter Cap and Gasket and bly and secure using the two 1/4-20 Button Head Screws transfer the sensor into the Airaid intake tube as shown. Secure the sensor by reusing the Caps Two 8-32 Button Head Screws. Discard the Cap and Gasket.



(#6),and 1/4" Flat Washers (#10).



**10.** Install the Airaid intake assembly onto the factory airbox bottom. Insert the Panel tabs into the slots first, then lower the tube side down and fasten the three clips.



**11.** Slide the factory intake tube onto the Airaid Tube and tighten the clamp. Reconnect the Mass Air Flow sensor.



**12.** Install the Weather Strip (#5) to the Panel assembly as shown, with the contour rolling away from the filter



**13.** Install the Airaid Premium Filter (#1) on to the Air Meter Tube and tighten the clamp.

### 18. Double check your work!

Make sure there is no foreign material in the intake path. Make sure all clamps, hoses, bolts, and screws are tight. Double check the hood clearance!

Reconnect the negative battery cable!

Thank you for purchasing the Airaid Intake System. Contact Airaid @ (800) 498-6951 8:00 AM - 5:00 PM MST weekdays for questions regarding fit or instructions that are not clear to you. Your Airaid Intake System was carefully inspected and packaged. Check that no parts are missing, or were damaged during shipping. If any parts are missing, contact Airaid. Th