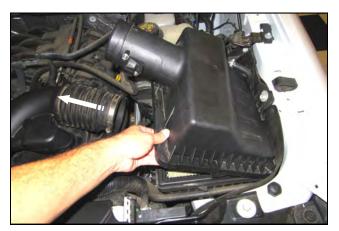

**3.** Slide the factory intake away from the airbox. Lift up and slide the airbox tabs out of the slots in the lower half and set aside.

4. Remove the Factory air filter.

**5.** Assemble the Front and Rear Panels (# 3 & #4) as shown with the tabs on the outside of the assembly. Use the four 6-32 Button Head Screws (#9), #6 Flat Washers (#12), and #6 Kep Nuts (#11) to secure the