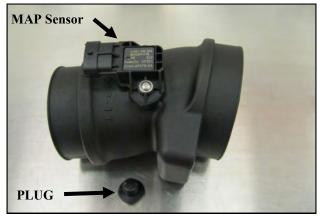

**6.** Depending on the sensor configuration of your factory intake system, you will use one of the two sensor receptacles in the Airaid intake tube. There is a Mass Airflow sensor receptacle on the tube and a MAP sensor receptacle on the tube. Both ports are capped and plugged from

7. If your vehicles intake utilizes a MAP sensor, Remove the MAP Plug and transfer the MAP sensor into the Airaid intake tube as shown. Secure the sensor using the Long 8-32 Button Head Screw (#9) and the #8 Washer (#8). Discard the Plug.

8. If your vehicles intake utilizes a Mass Airflow, or 9. Install the Air Meter Tube (#2) into the Panel Assem-MAP sensor, Remove the Meter Cap and Gasket and bly and secure using the two 1/4-20 Button Head Screws transfer the sensor into the Airaid intake tube as shown. Secure the sensor by reusing the Caps Two 8-32 Button Head Screws. Discard the Cap and Gasket.