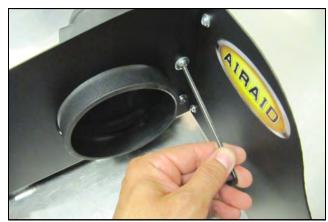

**3.** Slide the factory intake away from the airbox. Lift up and slide the airbox tabs out of the slots in the lower half and set aside.

4. Remove the Factory air filter.

**5.** Assemble the Front and Rear Panels (# 3 & #4) as shown with the tabs on the outside of the assembly. Use the four 6-32 Button Head Screws (#9), #6 Flat Washers (#12), and #6 Kep Nuts (#11) to secure the