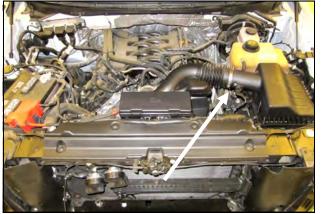

KIT239TA KIT299RPC KIT299FPC KITWSTRIP02 KIT2391HP KIT15DHC3050 KIT15BHC3063 KIT15FW3016 KIT6C31MXPPZ KIT09FWZ019 KIT6CNKEPZ KIT6NWSAPZ | KIT239TA Air Meter Tube KIT299RPC Rear Panel KIT299FPC Front Panel KITWSTRIP02 Weather Strip 22" KIT2391HP Hardware & Instructions KIT15DHC3050 #8-32 x 5/8" Button Head Bolt KIT15FW3016 #8 Washer KIT6C31MXPPZ KIT09FWZ019 KIT6CNKEPZ KIT6NWSAPZ #6 Kep Nut KIT6NWSAPZ #6 Flat Washer |

#### **Tools Required For Installation:**

5/32", 9/32" Allen Wrench 5/16" Socket Ratchet & Extension, and Standard and Phillips Head Screwdrivers

NOTE: These instructions depict an installation being performed on a 5.01 F-150 and is meant to be a guide for all other makes and models listed. While some details may vary from vehicle to vehicle, the general install procedure



**Disconnect The Negative Battery Terminal!** 

1. Loosen the hose clamp on the airbox side of the factory air intake tube.



2. A. Disconnect the Air meter in the factory airbox

B. Unfasten the Three clips on the left side of the air-



**3.** Slide the factory intake away from the airbox. Lift up and slide the airbox tabs out of the slots in the lower half and set aside.



4. Remove the Factory air filter.



**5.** Assemble the Front and Rear Panels (# 3 & #4) as shown with the tabs on the outside of the assembly. Use the four 6-32 Button Head Screws (#9), #6 Flat Washers (#12), and #6 Kep Nuts (#11) to secure the



**6.** Depending on the sensor configuration of your factory intake system, you will use one of the two sensor receptacles in the Airaid intake tube. There is a Mass