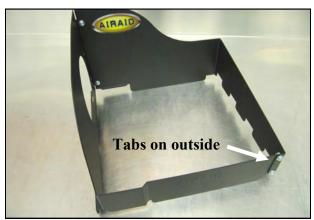

**3.** Slide the factory intake away from the airbox. Lift up and slide the airbox tabs out of the slots in the lower half and set aside.

4. Remove the Factory air filter.

**5.** Assemble the Front and Rear Panels (# 3 & #4) as shown with the tabs on the outside of the assembly. Use the four 6-32 Button Head Screws (#9), #6 Flat Washers (#12), and #6 Kep Nuts (#11) to secure the