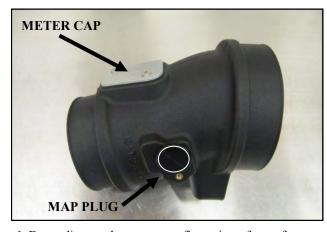

**6.** Depending on the sensor configuration of your factory intake system, you will use one of the two sensor receptacles in the Airaid intake tube. There is a Mass Airflow sensor receptacle on the tube and a MAP sensor receptacle on the tube. Both ports are capped and plugged from

7. If your vehicles intake utilizes a MAP sensor, Remove the MAP Plug and transfer the MAP sensor into the Airaid intake tube as shown. Secure the sensor using the Long 8-32 Button Head Screw (#9) and the #8 Washer (#8). Discard the Plug.

8. If your vehicles intake utilizes a Mass Airflow, or 9. Install the Air Meter Tube (#2) into the Panel Assem-MAP sensor, Remove the Meter Cap and Gasket and bly and secure using the two 1/4-20 Button Head Screws transfer the sensor into the Airaid intake tube as shown. Secure the sensor by reusing the Caps Two 8-32 Button Head Screws. Discard the Cap and Gasket.