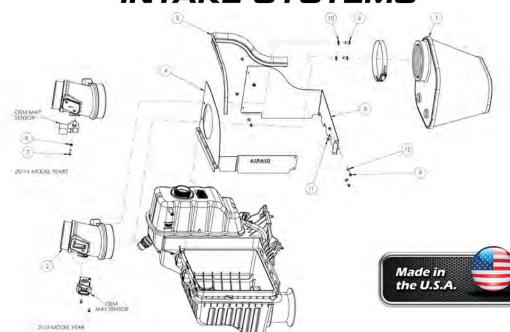

#### Packing List:

| 720-478      | Airaid Premium Filter                                                                                                                   | 1                                                                                                                                                                                                                                                                                       |
|--------------|-----------------------------------------------------------------------------------------------------------------------------------------|-----------------------------------------------------------------------------------------------------------------------------------------------------------------------------------------------------------------------------------------------------------------------------------------|
| KIT239TA     | Air Meter Tube                                                                                                                          | 1                                                                                                                                                                                                                                                                                       |
| KIT299RPC    | Rear Panel                                                                                                                              | 1                                                                                                                                                                                                                                                                                       |
| KIT299FPC    | Front Panel                                                                                                                             | 1                                                                                                                                                                                                                                                                                       |
| KITWSTRIP02  | Weather Strip 22"                                                                                                                       | 1                                                                                                                                                                                                                                                                                       |
| KIT2391HP    | Hardware & Instructions                                                                                                                 | 1                                                                                                                                                                                                                                                                                       |
| KIT15DHC3050 | 1/4-20 x 1/2" Button Head Bolt                                                                                                          | 2                                                                                                                                                                                                                                                                                       |
| KIT15BHC3063 | #8-32 x 5/8" Button Head Screw                                                                                                          | 1                                                                                                                                                                                                                                                                                       |
| KIT15FW3016  | #8 Washer                                                                                                                               | 1                                                                                                                                                                                                                                                                                       |
| KIT6C31MXPPZ | 6-32 x 5/16" Pan Head Screw                                                                                                             | 4                                                                                                                                                                                                                                                                                       |
| KIT09FWZ019  | 1/4" Flat Washer                                                                                                                        | 2                                                                                                                                                                                                                                                                                       |
| KIT6CNKEPZ   | #6 Kep Nut                                                                                                                              | 4                                                                                                                                                                                                                                                                                       |
| KIT6NWSAPZ   | #6 Flat Washer                                                                                                                          | 4                                                                                                                                                                                                                                                                                       |
| KITBIT01     | T-20 Torx Bit                                                                                                                           | 1                                                                                                                                                                                                                                                                                       |
|              | KIT239TA KIT299RPC KIT299FPC KITWSTRIP02 KIT2391HP KIT15DHC3050 KIT15BHC3063 KIT15FW3016 KIT6C31MXPPZ KIT09FWZ019 KIT6CNKEPZ KIT6NWSAPZ | KIT239TA Air Meter Tube KIT299RPC Rear Panel KIT299FPC Front Panel KITWSTRIP02 Weather Strip 22" KIT2391HP Hardware & Instructions KIT15DHC3050 #8-32 x 5/8" Button Head Bolt KIT15FW3016 #8 Washer KIT6C31MXPPZ KIT09FWZ019 KIT6CNKEPZ KIT6NWSAPZ #6 Kep Nut KIT6NWSAPZ #6 Flat Washer |