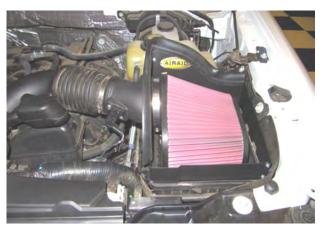

utilizes a Mass Airflow, or 9. Install the Air Meter Tube (#2) into the Panel Assem-MAP sensor, Remove the Meter Cap and Gasket and bly and secure using the two 1/4-20 Button Head Screws transfer the sensor into the Airaid intake tube as shown. Secure the sensor by reusing the Caps Two 8-32 Button Head Screws. Discard the Cap and Gasket.



(#6),and 1/4" Flat Washers (#10).



**10.** Install the Airaid intake assembly onto the factory airbox bottom. Insert the Panel tabs into the slots first, then lower the tube side down and fasten the three clips.



**11.** Slide the factory intake tube onto the Airaid Tube and tighten the clamp. Reconnect the Mass Air Flow sensor.



**12.** Install the Weather Strip (#5) to the Panel assembly as shown, with the contour rolling away from the filter



**13.** Install the Airaid Premium Filter (#1) on to the Air Meter Tube and tighten the clamp.

### 18. Double check your work!

Make sure there is no foreign material in the intake path. Make sure all clamps, hoses, bolts, and screws are tight. Double check the hood clearance!

Reconnect the negative battery cable!

Thank you for purchasing the Airaid Intake System. Contact Airaid @ (800) 498-6951 8:00 AM - 5:00 PM MST weekdays for questions regarding fit or instructions that are not clear to you. Your Airaid Intake System was carefully inspected and packaged. Check that no parts are missing, or were damaged during shipping. If any parts are missing, contact Airaid. The air filter element is protected from direct exposure to water and debris; care should be taken not to drive through de