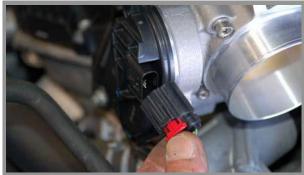

### STEP 3STEP 4

 Loosen the clamps at each end of the inlet tube, at the throttle body and at the air filter box.
Remove the inlet tube and set it aside.

 Unplug the electrical connector from the side cover of the throttle body. Pull the black wire harness mount out of the hole in the throttle body.