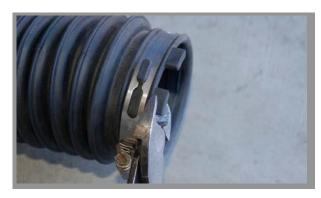

#### STEP 8

• The stock air inlet tube will work with the BBK throttle body. Just open the clamp all the way up before installing. Trim off the 2 small tabs on the top of the stock rubber inlet tube so it will fit all the way onto the BBK throttle body. A little WD-40 or light grease may help this process.