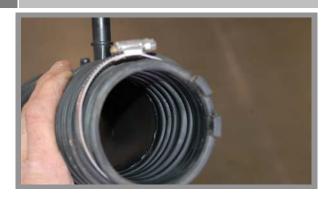

#### STEP 8

• The stock air inlet tube will work with the BBK throttle body. Just open the clamp all the way up before installing. Trim off the 2 small tabs on the top of the stock rubber inlet tube so it will fit all the way onto the BBK throttle body. A little WD-40 or light grease may help this process.