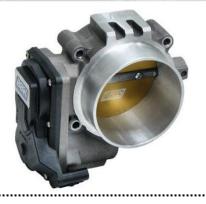

# 73mm Throttle Body

Part # 1822

Special Tools Required:

 No special tools required Install Time:

Approximately 30 Mins

Difficulty:

1 out of 5

Follow these instructions carefully to ensure correct fitment and operation.

# 73mm Throttle Body

Part # 1822