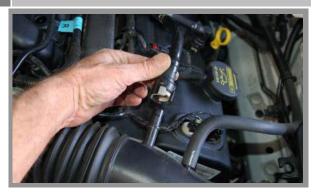

### STEP 3STEP 4

 Loosen the clamps at each end of the inlet tube, at the throttle body and at the air filter box.
Remove the inlet tube and set it aside.

 Unplug the electrical connector from the side cover of the throttle body. Pull the black wire harness mount out of the hole in the throttle body.