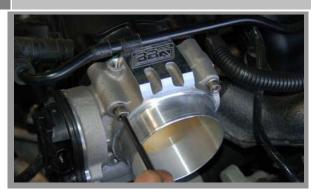

#### STEP 8

• The stock air inlet tube will work with the BBK throttle body. Just open the clamp all the way up before installing. Trim off the 2 small tabs on the top of the stock rubber inlet tube so it will fit all the way onto the BBK throttle body. A little WD-40 or light grease may help this process.