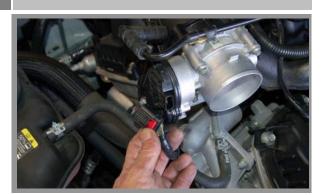

### STEP 7

 Using the supplied bolts, install the BBK throttle body onto the intake manifold and tighten the bolts. Reconnect the electrical connection.