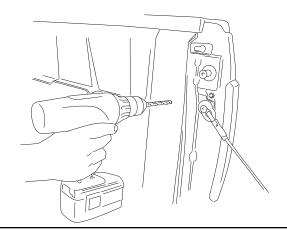

9

With a 1/4" or smaller drill bit, drill a pilot hole through the bedliner. Use a 9/16" drill bit to open up the holes.

Verify that the holes are large enough and align with the factory bed pillar holes.