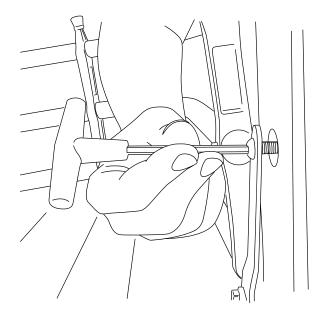

Position hold down bracket so that it is completely inside the hole.

(Passenger side shown.)

### MOUNTING BRACKET INSTALLATION - FORD F-150/F-250/F-350

Repeat for top hole.

Once both hold down brackets are in place, pull on the mounting bracket assembly to position the hold down brackets. Make sure that the protrusions on the hold down bracket engage themselves with the edge of the hole.