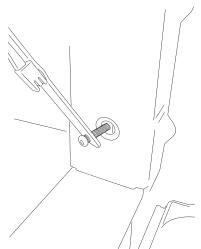

### MOUNTING BRACKET INSTALLATION - FORD F-150/F-250/F-350

Repeat for top hole.

Once both hold down brackets are in place, pull on the mounting bracket assembly to position the hold down brackets. Make sure that the protrusions on the hold down bracket engage themselves with the edge of the hole.