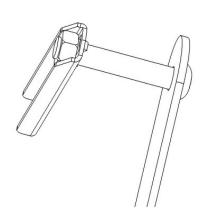

5mm Hex Key

Addtional Tools for bedliner installation:

Marker Center Punch Drill 1/4" Drill Bit 9/16" Drill Bit

Assemble No Drill Bracket and Universal Mounting Bracket as shown below.

Pass button head bolt through internal tooth washer, mounting bracket and hold down bracket and engage with nut.

Position hold down bracket so that it is completely inside the hole.

(Passenger side shown.)