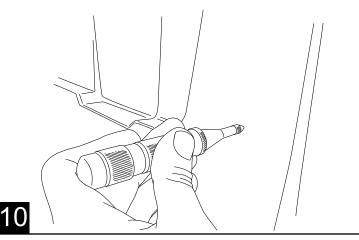

# MOUNTING BRACKET INSTALLATION W/ BEDLINER - FORD F-150/F-250/F-350

Lift bedliner to locate the mounting holes on the bed pillar.

(Passenger side shown.)

Mark hole position on bedliner for both top and bottom holes and center punch to make a drill guide.