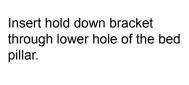

Position hold down bracket so that it is completely inside the hole.

(Passenger side shown.)