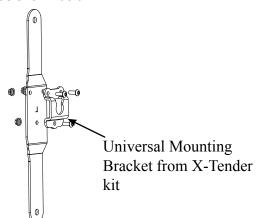

5mm Hex Key

Addtional Tools for bedliner installation:

Marker Center Punch Drill 1/4" Drill Bit 9/16" Drill Bit

Assemble No Drill Bracket and Universal Mounting Bracket as shown below.

Pass button head bolt through internal tooth washer, mounting bracket and hold down bracket and engage with nut.