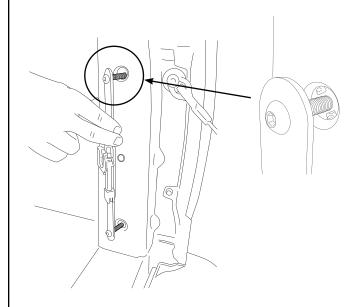

# MOUNTING BRACKET INSTALLATION W/ BEDLINER - FORD F-150/F-250/F-350

Lift bedliner to locate the mounting holes on the bed pillar.

(Passenger side shown.)

Mark hole position on bedliner for both top and bottom holes and center punch to make a drill guide.