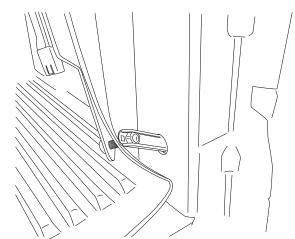

### MOUNTING BRACKET INSTALLATION - FORD F-150/F-250/F-350

Repeat for top hole.

Once both hold down brackets are in place, pull on the mounting bracket assembly to position the hold down brackets. Make sure that the protrusions on the hold down bracket engage themselves with the edge of the hole.