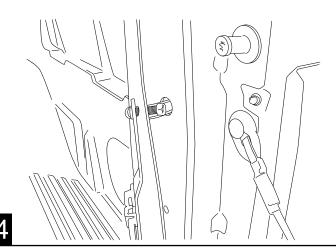

5

Continue to pull the mounting bracket away from the bed pillar while tightening the upper button head bolt.

Repeat for lower hole. Torque to 22 ft.lbs. Repeat steps 1-8 for vehicles without bedliner and steps 9-14 for vehicles with bedliner on other side.