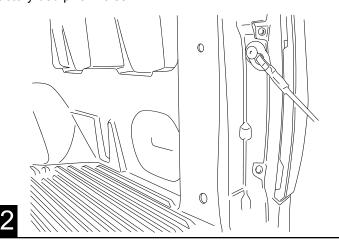

Position hold down bracket so that it is completely inside the hole.

(Passenger side shown.)