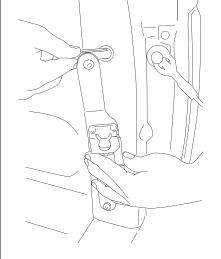

5

Continue to pull the mounting bracket away from the bed pillar while tightening the upper button head bolt.

Repeat for lower hole. Torque to 22 ft.lbs. Repeat steps 1-8 for vehicles without bedliner and steps 9-14 for vehicles with bedliner on other side.