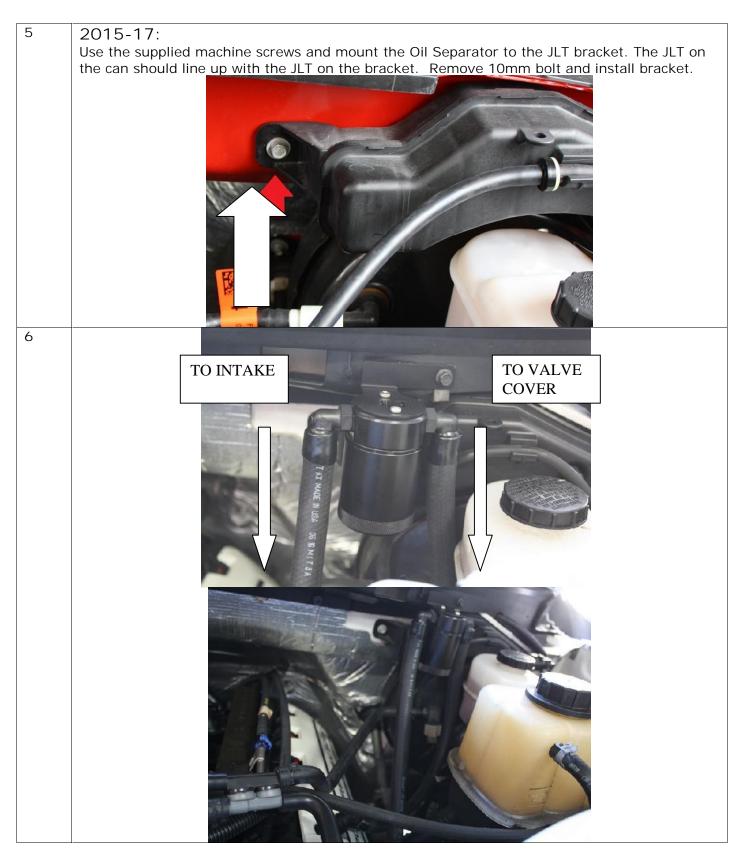

## (2011-17 F150 - 5.0L; 6.2L/SVT Raptor; ; 5.0L & 6.2L/SVT Raptor with Roush Supercharger) Installation Instructions

Please review complete instructions prior to installing.

| Step# |                                                                                                                                                                                                                                                     |
|-------|-----------------------------------------------------------------------------------------------------------------------------------------------------------------------------------------------------------------------------------------------------|
| 1     | Verify you have all of the following parts included in the kit: (1) JLT Oil Separator, (1)<br>Mounting bracket, (2) fine thread machine screws, (1) J Clip, (1) M6 bolt (1) 18" Hose with 90<br>degree fitting, (1) 26" hose with 90 degree fitting |
| 2     | Gather all of the following tools needed for the installation: Phillips screw driver, 10mm socket or wrench.                                                                                                                                        |
| 3     | Remove factory PCV line by pulling tabs and pulling it off of the engine.                                                                                                                                                                           |
| 4     | 2011-14:<br>Use the supplied machine screws and mount the Oil Separator to the JLT bracket. The JLT on the can should line up with the JLT on the bracket and the supplied J Clip and bolt to mount the JLT bracket to the plastic cowl panel here: |