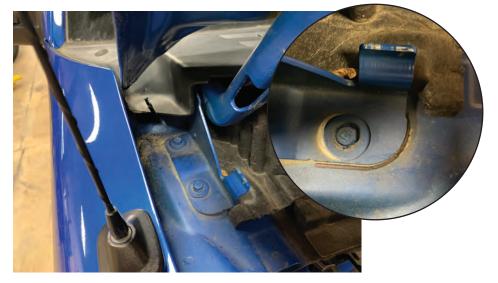

# Step 3\\

Carefully remove the hood hinge bolts and install the Cube Light Brackets. Align the hood hinge to the chassis using the mark made in Step1. \*\*Note: It may be helpful to have an assistant hold the hood. Repeat the process on the other side. Install is now complete.