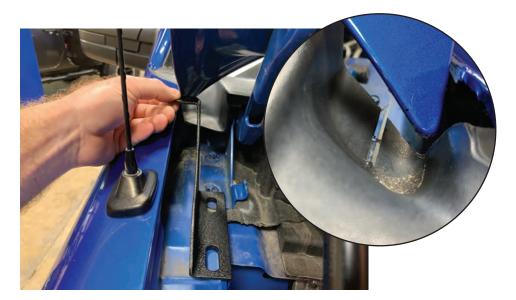

## Step 2\\

Hold the Cube Light Bracket up to the hinge and mark where the plastic cowl will need to be trimmed. Using a cutting tool, trim the cowl until the Cube Light Bracket aligns with the factory hood hinge bolts.