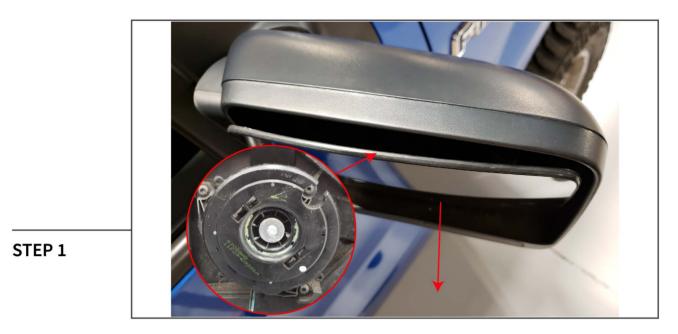

## **TOOLS REQUIRED**

Flat Blade Screw Driver T-20 Torx bit/driver

SKU: T542597 / T545498

Begin by tilting the mirror full downward. Using a flat blade 0screw driver, gently depress on the clips holding the glass to the mirror housing. Then carefully pry the glass away from the mirror housing. The support mirror glass so that it isn't only hanging by the wires.