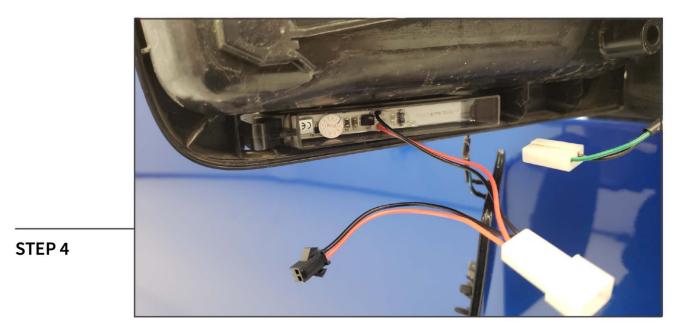

Install the new Axial mirror light until it clicks in place.

Connect the new Axial mirror light harness to the factory mirror light harness.

STEP 5

Reinstall the mirror cover, and glass in reverse order. Installation is now complete.