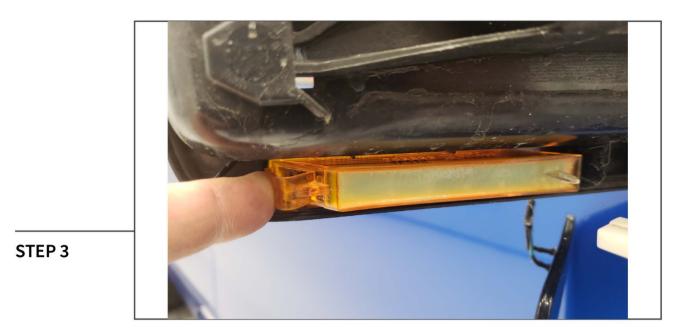

**STEP 2** 

Remove the (4) T20 torx bit screws. Once the screws have been removed, carefully separate the mirror cover from the mirror base.

Unplug the wiring harness from the mirror light, and push in the tab to release the mirror light from the mirror base.