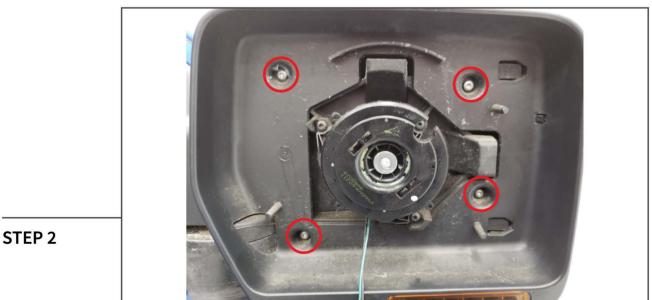

**STEP 2** 

Remove the (4) T20 torx bit screws. Once the screws have been removed, carefully separate the mirror cover from the mirror base.

Unplug the wiring harness from the mirror light, and push in the tab to release the mirror light from the mirror base.