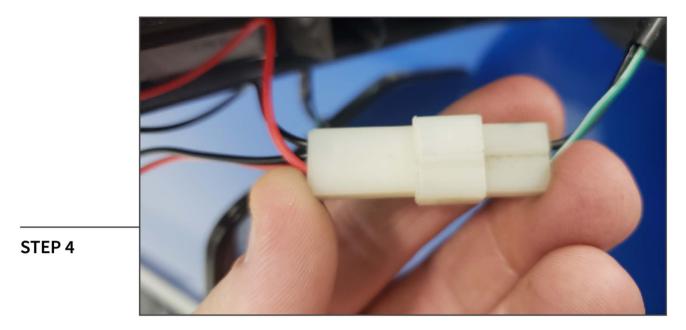

Install the new Axial mirror light until it clicks in place.

Connect the new Axial mirror light harness to the factory mirror light harness.

STEP 5

Reinstall the mirror cover, and glass in reverse order. Installation is now complete.