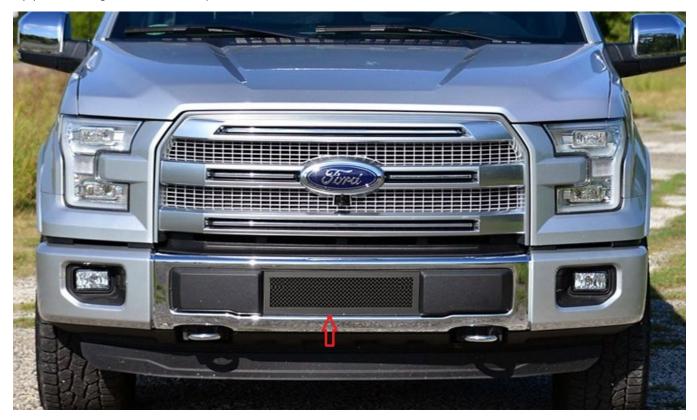

## FORD 2015-2017 F-150 Lower.

Hardware:

4-bolts 4-nuts

Tools Required: Socket Set / Adjustable Wrench/ cut tooling

NOTE: Be Careful not to scratch the grills Surface.

(1) Before installation, please check new mesh grille fitment for your vehicle model.

Remove the bumper grille from vehicle, see below bumper grille, your bumper same as below PC-1 or PC-2, Our mesh grille(PC-3) will fit both.

- (2) Our mesh grille with two welded tabs in each side. Put mesh grille into opening grille shell, marking according to the welded tabs hole position, then remove mesh grille and drill 5mm hole in the marking position, now re-place mesh grille into opening grille shell, hold it with bolt and nut we supplied.
- (3) Reinstall grille shell is complete for installation.