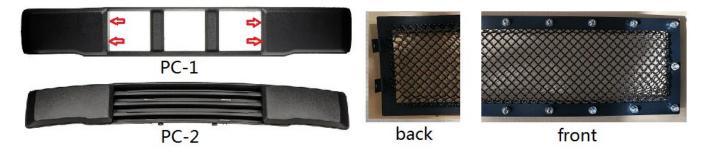

Remove the bumper grille from vehicle, see below bumper grille, your bumper same as below PC-1 or PC-2, Our mesh grille(PC-3) will fit both.

- (2) Our mesh grille with two welded tabs in each side. Put mesh grille into opening grille shell, marking according to the welded tabs hole position, then remove mesh grille and drill 5mm hole in the marking position, now re-place mesh grille into opening grille shell, hold it with bolt and nut we supplied.
- (3) Reinstall grille shell is complete for installation.