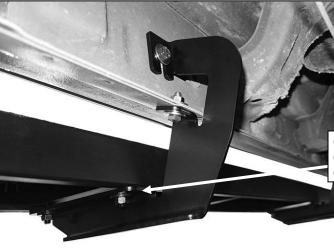

Page 1 of 4 10/31/16 (DP)

AGGRESSIVE RUNNING BOARDS 04-14 FORD F-150 SUPER CAB

- 7. Attach the Running Board to the Mounting Brackets with the included (6) 8mm Flat Washers, (6) 8mm Lock Washers and (6) 8mm Hex Nuts, (Figures 10—12). Do not tighten at this time.
- 8. Level and adjust the Running Board as desired and tighten all hardware.
- 9. Repeat **Steps 1—8** for the passenger side Running Board installation.
- **10.** Do periodic inspections to the installation to make sure that all hardware is secure and tight.

## **Driver Side Installation Pictured**

(Fig 10) Driver/left front Running Board to Bracket

(Fig 11) Driver/left center Running Board to Bracket

(Fig 12) Driver/left rear Running Board to Bracket

- (2) 8mm Flat Washers(2) 8mm Lock Washers
- (2) 8mm Hex Nuts