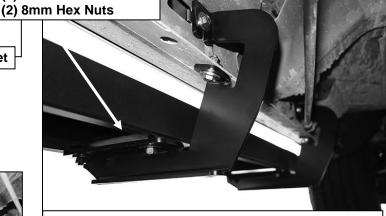

Page 1 of 4 10/31/16 (DP)

AGGRESSIVE RUNNING BOARDS 04-14 FORD F-150 SUPER CAB

- 7. Attach the Running Board to the Mounting Brackets with the included (6) 8mm Flat Washers, (6) 8mm Lock Washers and (6) 8mm Hex Nuts, (Figures 10—12). Do not tighten at this time.
- 8. Level and adjust the Running Board as desired and tighten all hardware.
- 9. Repeat **Steps 1—8** for the passenger side Running Board installation.
- **10.** Do periodic inspections to the installation to make sure that all hardware is secure and tight.

## **Driver Side Installation Pictured**

(Fig 10) Driver/left front Running Board to Bracket

(Fig 11) Driver/left center Running Board to Bracket

(Fig 12) Driver/left rear Running Board to Bracket

- (2) 8mm Flat Washers(2) 8mm Lock Washers
- (2) 8mm Hex Nuts