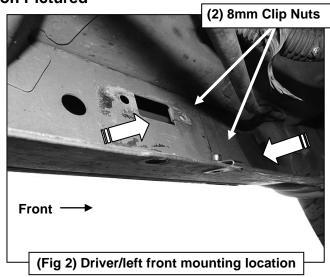

# REMOVE CONTENTS FROM BOX. VERIFY ALL PARTS ARE PRESENT. READ INSTRUCTIONS CAREFULLY BEFORE STARTING INSTALLATION.

- 1. Starting on the driver side of the vehicle, locate the (2) holes in the bottom of the body panel, (pinch weld). Next locate the rectangular opening and (2) small holes in the inner body panel directly above the holes in the pinch weld, (Figures 1 & 2). Installation will use only the forward holes in the front and center mounting locations. NOTE: The holes in the inner panel may be covered with sealing tape or insulation, remove as required.
- 2. Slide (1) 8mm Clip Nut into the rectangular opening with the nut towards the inside. Line up the threaded nut on the clip with the round hole toward the front of the vehicle, (Figure 2). Repeat to install an 8mm Clip Nut in forward hole in the pinch weld. NOTE: If necessary, hold a mounting Bracket up in position to determine correct factory mounting holes to use.
- **3.** Attach the Mounting Bracket to the (2) Clip Nuts with the included (2) 8mm Hex Bolts, (2) 8mm Lock Washers and (2) 8mm Flat Washers, **(Figure 3)**. Depending on model and year, the brake cable may be run on the inside or outside of the Bracket. Do not tighten hardware at this time.
- 4. Next, move toward the center of the vehicle. Locate the (2) holes in the pinch weld similar to the front location, (Figures 1 & 4). Repeat Steps 1—3 to install a Bracket in the center mounting location, (Figure 5).
- Continue along the cab to the rear mounting location. Locate the last (2) mounting holes in the pinch weld towards the back of the cab, (Figures 1 & 6). Repeat Steps 1—3 to install the rear mounting Bracket, (Figure 7).
- 6. Carefully unwrap (1) Running Board. Place the Running Board on top of the Brackets. Locate the channels in the bottom of the Running Board. Select (3) 8mm Double Bolt Plates, (Figure 8). Insert the Bolt Plates into the channels in the bottom of the Running Board closest to the Brackets, (Figure 9). Lift the Running Board up and guide the studs down through the Brackets.