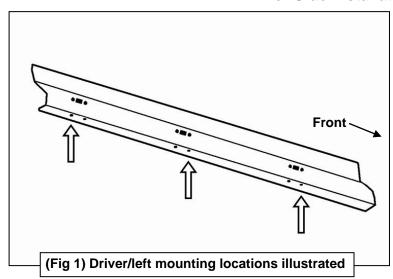

# REMOVE CONTENTS FROM BOX. VERIFY ALL PARTS ARE PRESENT. READ INSTRUCTIONS CAREFULLY BEFORE STARTING INSTALLATION.

- 1. Starting on the driver side of the vehicle, locate the (2) holes in the bottom of the body panel, (pinch weld). Next locate the rectangular opening and (2) small holes in the inner body panel directly above the holes in the pinch weld, (Figures 1 & 2). Installation will use only the forward holes in the front and center mounting locations. NOTE: The holes in the inner panel may be covered with sealing tape or insulation, remove as required.
- 2. Slide (1) 8mm Clip Nut into the rectangular opening with the nut towards the inside. Line up the threaded nut on the clip with the round hole toward the front of the vehicle, (Figure 2). Repeat to install an 8mm Clip Nut in forward hole in the pinch weld. NOTE: If necessary, hold a mounting Bracket up in position to determine correct factory mounting holes to use.
- **3.** Attach the Mounting Bracket to the (2) Clip Nuts with the included (2) 8mm Hex Bolts, (2) 8mm Lock Washers and (2) 8mm Flat Washers, **(Figure 3)**. Depending on model and year, the brake cable may be run on the inside or outside of the Bracket. Do not tighten hardware at this time.
- 4. Next, move toward the center of the vehicle. Locate the (2) holes in the pinch weld similar to the front location, (Figures 1 & 4). Repeat Steps 1—3 to install a Bracket in the center mounting location, (Figure 5).
- Continue along the cab to the rear mounting location. Locate the last (2) mounting holes in the pinch weld towards the back of the cab, (Figures 1 & 6). Repeat Steps 1—3 to install the rear mounting Bracket, (Figure 7).
- 6. Carefully unwrap (1) Running Board. Place the Running Board on top of the Brackets. Locate the channels in the bottom of the Running Board. Select (3) 8mm Double Bolt Plates, (Figure 8). Insert the Bolt Plates into the channels in the bottom of the Running Board closest to the Brackets, (Figure 9). Lift the Running Board up and guide the studs down through the Brackets.