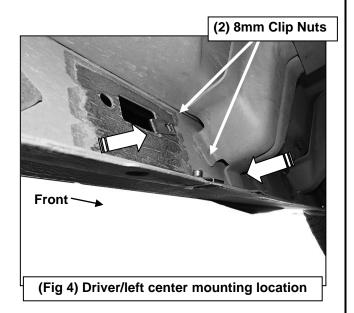

# REMOVE CONTENTS FROM BOX. VERIFY ALL PARTS ARE PRESENT. READ INSTRUCTIONS CAREFULLY BEFORE STARTING INSTALLATION.

- 1. Starting on the driver side of the vehicle, locate the (2) holes in the bottom of the body panel, (pinch weld). Next locate the rectangular opening and (2) small holes in the inner body panel directly above the holes in the pinch weld, (Figures 1 & 2). Installation will use only the forward holes in the front and center mounting locations. NOTE: The holes in the inner panel may be covered with sealing tape or insulation, remove as required.
- 2. Slide (1) 8mm Clip Nut into the rectangular opening with the nut towards the inside. Line up the threaded nut on the clip with the round hole toward the front of the vehicle, (Figure 2). Repeat to install an 8mm Clip Nut in forward hole in the pinch weld. NOTE: If necessary, hold a mounting Bracket up in position to determine correct factory mounting holes to use.
- **3.** Attach the Mounting Bracket to the (2) Clip Nuts with the included (2) 8mm Hex Bolts, (2) 8mm Lock Washers and (2) 8mm Flat Washers, **(Figure 3)**. Depending on model and year, the brake cable may be run on the inside or outside of the Bracket. Do not tighten hardware at this time.
- 4. Next, move toward the center of the vehicle. Locate the (2) holes in the pinch weld similar to the front location, (Figures 1 & 4). Repeat Steps 1—3 to install a Bracket in the center mounting location, (Figure 5).
- Continue along the cab to the rear mounting location. Locate the last (2) mounting holes in the pinch weld towards the back of the cab, (Figures 1 & 6). Repeat Steps 1—3 to install the rear mounting Bracket, (Figure 7).
- 6. Carefully unwrap (1) Running Board. Place the Running Board on top of the Brackets. Locate the channels in the bottom of the Running Board. Select (3) 8mm Double Bolt Plates, (Figure 8). Insert the Bolt Plates into the channels in the bottom of the Running Board closest to the Brackets, (Figure 9). Lift the Running Board up and guide the studs down through the Brackets.