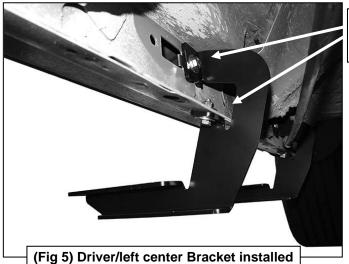

# REMOVE CONTENTS FROM BOX. VERIFY ALL PARTS ARE PRESENT. READ INSTRUCTIONS CAREFULLY BEFORE STARTING INSTALLATION.

- 1. Starting on the driver side of the vehicle, locate the (2) holes in the bottom of the body panel, (pinch weld). Next locate the rectangular opening and (2) small holes in the inner body panel directly above the holes in the pinch weld, (Figures 1 & 2). Installation will use only the forward holes in the front and center mounting locations. NOTE: The holes in the inner panel may be covered with sealing tape or insulation, remove as required.
- 2. Slide (1) 8mm Clip Nut into the rectangular opening with the nut towards the inside. Line up the threaded nut on the clip with the round hole toward the front of the vehicle, (Figure 2). Repeat to install an 8mm Clip Nut in forward hole in the pinch weld. NOTE: If necessary, hold a mounting Bracket up in position to determine correct factory mounting holes to use.
- **3.** Attach the Mounting Bracket to the (2) Clip Nuts with the included (2) 8mm Hex Bolts, (2) 8mm Lock Washers and (2) 8mm Flat Washers, **(Figure 3)**. Depending on model and year, the brake cable may be run on the inside or outside of the Bracket. Do not tighten hardware at this time.
- 4. Next, move toward the center of the vehicle. Locate the (2) holes in the pinch weld similar to the front location, (Figures 1 & 4). Repeat Steps 1—3 to install a Bracket in the center mounting location, (Figure 5).
- Continue along the cab to the rear mounting location. Locate the last (2) mounting holes in the pinch weld towards the back of the cab, (Figures 1 & 6). Repeat Steps 1—3 to install the rear mounting Bracket, (Figure 7).
- 6. Carefully unwrap (1) Running Board. Place the Running Board on top of the Brackets. Locate the channels in the bottom of the Running Board. Select (3) 8mm Double Bolt Plates, (Figure 8). Insert the Bolt Plates into the channels in the bottom of the Running Board closest to the Brackets, (Figure 9). Lift the Running Board up and guide the studs down through the Brackets.