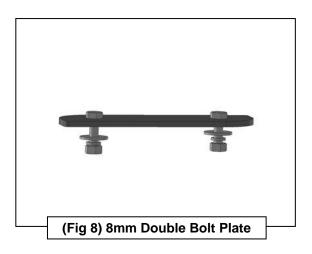

# REMOVE CONTENTS FROM BOX. VERIFY ALL PARTS ARE PRESENT. READ INSTRUCTIONS CAREFULLY BEFORE STARTING INSTALLATION.

- 1. Starting on the driver side of the vehicle, locate the (2) holes in the bottom of the body panel, (pinch weld). Next locate the rectangular opening and (2) small holes in the inner body panel directly above the holes in the pinch weld, (Figures 1 & 2). Installation will use only the forward holes in the front and center mounting locations. NOTE: The holes in the inner panel may be covered with sealing tape or insulation, remove as required.
- 2. Slide (1) 8mm Clip Nut into the rectangular opening with the nut towards the inside. Line up the threaded nut on the clip with the round hole toward the front of the vehicle, (Figure 2). Repeat to install an 8mm Clip Nut in forward hole in the pinch weld. NOTE: If necessary, hold a mounting Bracket up in position to determine correct factory mounting holes to use.
- **3.** Attach the Mounting Bracket to the (2) Clip Nuts with the included (2) 8mm Hex Bolts, (2) 8mm Lock Washers and (2) 8mm Flat Washers, **(Figure 3)**. Depending on model and year, the brake cable may be run on the inside or outside of the Bracket. Do not tighten hardware at this time.
- 4. Next, move toward the center of the vehicle. Locate the (2) holes in the pinch weld similar to the front location, (Figures 1 & 4). Repeat Steps 1—3 to install a Bracket in the center mounting location, (Figure 5).
- Continue along the cab to the rear mounting location. Locate the last (2) mounting holes in the pinch weld towards the back of the cab, (Figures 1 & 6). Repeat Steps 1—3 to install the rear mounting Bracket, (Figure 7).
- 6. Carefully unwrap (1) Running Board. Place the Running Board on top of the Brackets. Locate the channels in the bottom of the Running Board. Select (3) 8mm Double Bolt Plates, (Figure 8). Insert the Bolt Plates into the channels in the bottom of the Running Board closest to the Brackets, (Figure 9). Lift the Running Board up and guide the studs down through the Brackets.