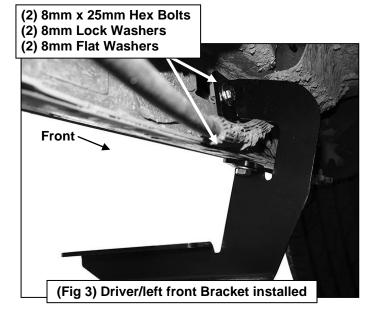

# REMOVE CONTENTS FROM BOX. VERIFY ALL PARTS ARE PRESENT. READ INSTRUCTIONS CAREFULLY BEFORE STARTING INSTALLATION.

- 1. Starting on the driver side of the vehicle, locate the (2) holes in the bottom of the body panel, (pinch weld). Next locate the rectangular opening and (2) small holes in the inner body panel directly above the holes in the pinch weld, (Figures 1 & 2). Installation will use only the forward holes in the front and center mounting locations. NOTE: The holes in the inner panel may be covered with sealing tape or insulation, remove as required.
- 2. Slide (1) 8mm Clip Nut into the rectangular opening with the nut towards the inside. Line up the threaded nut on the clip with the round hole toward the front of the vehicle, (Figure 2). Repeat to install an 8mm Clip Nut in forward hole in the pinch weld. NOTE: If necessary, hold a mounting Bracket up in position to determine correct factory mounting holes to use.
- **3.** Attach the Mounting Bracket to the (2) Clip Nuts with the included (2) 8mm Hex Bolts, (2) 8mm Lock Washers and (2) 8mm Flat Washers, **(Figure 3)**. Depending on model and year, the brake cable may be run on the inside or outside of the Bracket. Do not tighten hardware at this time.
- 4. Next, move toward the center of the vehicle. Locate the (2) holes in the pinch weld similar to the front location, (Figures 1 & 4). Repeat Steps 1—3 to install a Bracket in the center mounting location, (Figure 5).
- Continue along the cab to the rear mounting location. Locate the last (2) mounting holes in the pinch weld towards the back of the cab, (Figures 1 & 6). Repeat Steps 1—3 to install the rear mounting Bracket, (Figure 7).
- 6. Carefully unwrap (1) Running Board. Place the Running Board on top of the Brackets. Locate the channels in the bottom of the Running Board. Select (3) 8mm Double Bolt Plates, (Figure 8). Insert the Bolt Plates into the channels in the bottom of the Running Board closest to the Brackets, (Figure 9). Lift the Running Board up and guide the studs down through the Brackets.