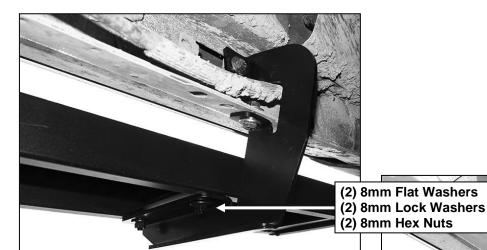

Page 1 of 4 10/31/16 (DP)

AGGRESSIVE RUNNING BOARDS 04-14 FORD F-150 SUPER CAB

- 7. Attach the Running Board to the Mounting Brackets with the included (6) 8mm Flat Washers, (6) 8mm Lock Washers and (6) 8mm Hex Nuts, (Figures 10—12). Do not tighten at this time.
- 8. Level and adjust the Running Board as desired and tighten all hardware.
- 9. Repeat **Steps 1—8** for the passenger side Running Board installation.
- **10.** Do periodic inspections to the installation to make sure that all hardware is secure and tight.

## **Driver Side Installation Pictured**

- (2) 8mm x 25mm Hex Bolts
- (2) 8mm Lock Washers
- (2) 8mm Flat Washers

- (Fig 7) Driver/left rear Bracket installed
- (Fig 9) Slide Double Bolt Plates into channels