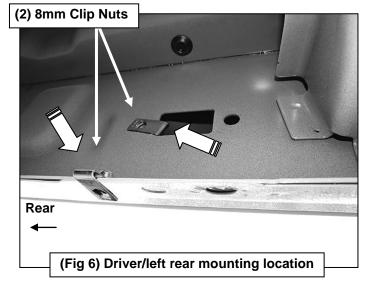

# REMOVE CONTENTS FROM BOX. VERIFY ALL PARTS ARE PRESENT. READ INSTRUCTIONS CAREFULLY BEFORE STARTING INSTALLATION.

- 1. Starting on the driver side of the vehicle, locate the (2) holes in the bottom of the body panel, (pinch weld). Next locate the rectangular opening and (2) small holes in the inner body panel directly above the holes in the pinch weld, (Figures 1 & 2). Installation will use only the forward holes in the front and center mounting locations. NOTE: The holes in the inner panel may be covered with sealing tape or insulation, remove as required.
- 2. Slide (1) 8mm Clip Nut into the rectangular opening with the nut towards the inside. Line up the threaded nut on the clip with the round hole toward the front of the vehicle, (Figure 2). Repeat to install an 8mm Clip Nut in forward hole in the pinch weld. NOTE: If necessary, hold a mounting Bracket up in position to determine correct factory mounting holes to use.
- **3.** Attach the Mounting Bracket to the (2) Clip Nuts with the included (2) 8mm Hex Bolts, (2) 8mm Lock Washers and (2) 8mm Flat Washers, **(Figure 3)**. Depending on model and year, the brake cable may be run on the inside or outside of the Bracket. Do not tighten hardware at this time.
- 4. Next, move toward the center of the vehicle. Locate the (2) holes in the pinch weld similar to the front location, (Figures 1 & 4). Repeat Steps 1—3 to install a Bracket in the center mounting location, (Figure 5).
- Continue along the cab to the rear mounting location. Locate the last (2) mounting holes in the pinch weld towards the back of the cab, (Figures 1 & 6). Repeat Steps 1—3 to install the rear mounting Bracket, (Figure 7).
- 6. Carefully unwrap (1) Running Board. Place the Running Board on top of the Brackets. Locate the channels in the bottom of the Running Board. Select (3) 8mm Double Bolt Plates, (Figure 8). Insert the Bolt Plates into the channels in the bottom of the Running Board closest to the Brackets, (Figure 9). Lift the Running Board up and guide the studs down through the Brackets.