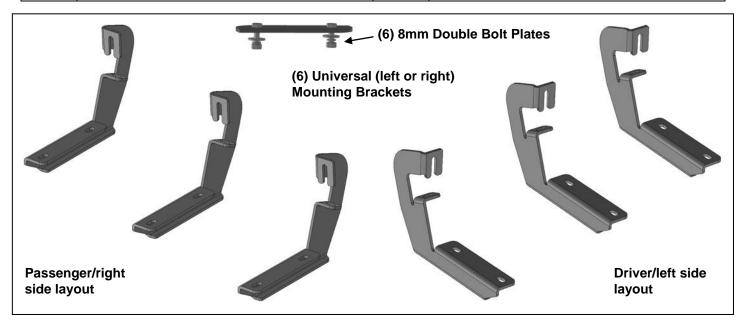

#### **PARTS LIST:**

| 2  | Steel Running Boards        | 12 | 8-1.25mm x 25mm Hex Bolts        |
|----|-----------------------------|----|----------------------------------|
| 6  | Universal Mounting Brackets | 24 | 8mm x 24mm OD x 2mm Flat Washers |
| 12 | 8mm Deep Clip Nuts          | 24 | 8mm Lock Washers                 |
| 6  | 8mm Double Bolt Plates      | 12 | 8mm Hex Nuts                     |

# REMOVE CONTENTS FROM BOX. VERIFY ALL PARTS ARE PRESENT. READ INSTRUCTIONS CAREFULLY BEFORE STARTING INSTALLATION.

- 1. Starting on the driver side of the vehicle, locate the (2) holes in the bottom of the body panel, (pinch weld). Next locate the rectangular opening and (2) small holes in the inner body panel directly above the holes in the pinch weld, (Figures 1 & 2). Installation will use only the forward holes in the front and center mounting locations. NOTE: The holes in the inner panel may be covered with sealing tape or insulation, remove as required.
- 2. Slide (1) 8mm Clip Nut into the rectangular opening with the nut towards the inside. Line up the threaded nut on the clip with the round hole toward the front of the vehicle, (Figure 2). Repeat to install an 8mm Clip Nut in forward hole in the pinch weld. NOTE: If necessary, hold a mounting Bracket up in position to determine correct factory mounting holes to use.
- **3.** Attach the Mounting Bracket to the (2) Clip Nuts with the included (2) 8mm Hex Bolts, (2) 8mm Lock Washers and (2) 8mm Flat Washers, **(Figure 3)**. Depending on model and year, the brake cable may be run on the inside or outside of the Bracket. Do not tighten hardware at this time.
- 4. Next, move toward the center of the vehicle. Locate the (2) holes in the pinch weld similar to the front location, (Figures 1 & 4). Repeat Steps 1—3 to install a Bracket in the center mounting location, (Figure 5).
- Continue along the cab to the rear mounting location. Locate the last (2) mounting holes in the pinch weld towards the back of the cab, (Figures 1 & 6). Repeat Steps 1—3 to install the rear mounting Bracket, (Figure 7).
- 6. Carefully unwrap (1) Running Board. Place the Running Board on top of the Brackets. Locate the channels in the bottom of the Running Board. Select (3) 8mm Double Bolt Plates, (Figure 8). Insert the Bolt Plates into the channels in the bottom of the Running Board closest to the Brackets, (Figure 9). Lift the Running Board up and guide the studs down through the Brackets.