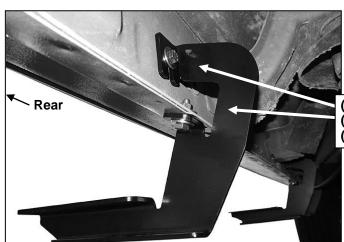

# REMOVE CONTENTS FROM BOX. VERIFY ALL PARTS ARE PRESENT. READ INSTRUCTIONS CAREFULLY BEFORE STARTING INSTALLATION.

- 1. Starting on the driver side of the vehicle, locate the (2) holes in the bottom of the body panel, (pinch weld). Next locate the rectangular opening and (2) small holes in the inner body panel directly above the holes in the pinch weld, (Figures 1 & 2). Installation will use only the forward holes in the front and center mounting locations. NOTE: The holes in the inner panel may be covered with sealing tape or insulation, remove as required.
- 2. Slide (1) 8mm Clip Nut into the rectangular opening with the nut towards the inside. Line up the threaded nut on the clip with the round hole toward the front of the vehicle, (Figure 2). Repeat to install an 8mm Clip Nut in forward hole in the pinch weld. NOTE: If necessary, hold a mounting Bracket up in position to determine correct factory mounting holes to use.
- **3.** Attach the Mounting Bracket to the (2) Clip Nuts with the included (2) 8mm Hex Bolts, (2) 8mm Lock Washers and (2) 8mm Flat Washers, **(Figure 3)**. Depending on model and year, the brake cable may be run on the inside or outside of the Bracket. Do not tighten hardware at this time.
- 4. Next, move toward the center of the vehicle. Locate the (2) holes in the pinch weld similar to the front location, (Figures 1 & 4). Repeat Steps 1—3 to install a Bracket in the center mounting location, (Figure 5).
- Continue along the cab to the rear mounting location. Locate the last (2) mounting holes in the pinch weld towards the back of the cab, (Figures 1 & 6). Repeat Steps 1—3 to install the rear mounting Bracket, (Figure 7).
- 6. Carefully unwrap (1) Running Board. Place the Running Board on top of the Brackets. Locate the channels in the bottom of the Running Board. Select (3) 8mm Double Bolt Plates, (Figure 8). Insert the Bolt Plates into the channels in the bottom of the Running Board closest to the Brackets, (Figure 9). Lift the Running Board up and guide the studs down through the Brackets.

## **Driver Side Installation Pictured**

- (2) 8mm x 25mm Hex Bolts
- (2) 8mm Lock Washers
- (2) 8mm Flat Washers

- (Fig 7) Driver/left rear Bracket installed
- (Fig 9) Slide Double Bolt Plates into channels