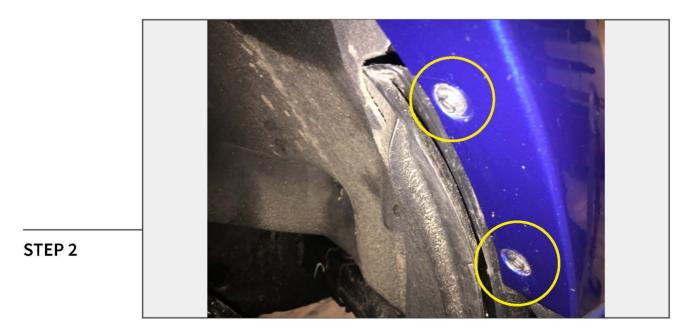

## **TOOLS REQUIRED**

7mm, 8mm, 10mm Sockets Ratchet Panel Removal Tool Flathead Screwdriver

Remove (1) plastic push clip from the top of the headlight cover.

Remove (2) 7mm screws from the inner fender liner/flare.