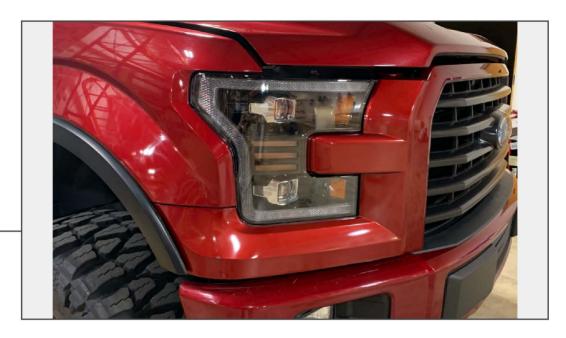

## LED PROJECTOR HEADLIGHTS WITH AMBER LED DRL

(2015-2017 F-150)

INSTALLATION INSTRUCTIONS

## **CONTENTS**

- (1) LH Headlight
- (1) RH Headlight
- (1) DRL Harness