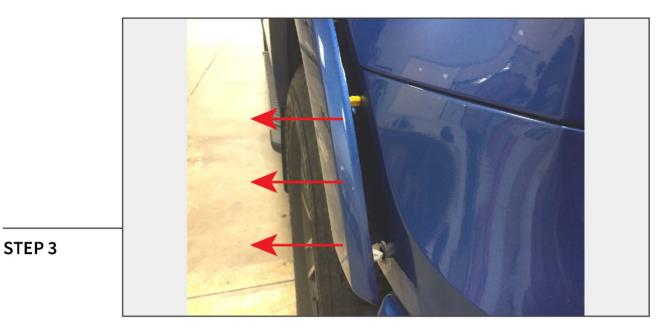

Using a panel removal tool, gently pry the fender flare away from the headlight cover.

Carefully pry the headlight cover from the headlight assembly to dislodge the retaining clips. Set the cover aside.