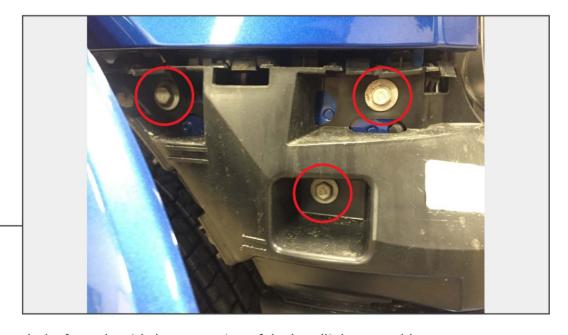

STEP 5

STEP 6

Remove (3) 10mm bolts and (2) 8mm bolts from the lower portion of the headlight assembly.

Remove (3) 10mm bolts from the side lower portion of the headlight assembly.

Remove (2) 10mm bolts from the top of the headlight assembly.