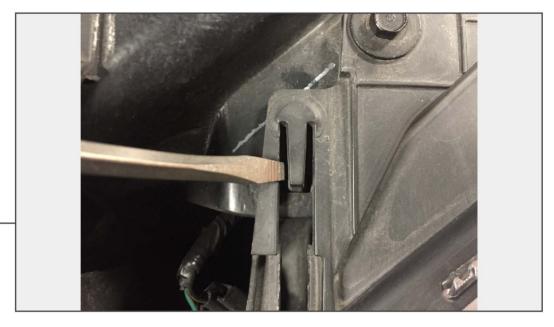

Remove (1) 10mm bolt located in between the headlight and the vehicle grille.

STEP 9

Using a flathead screwdriver, pry upwards on the locking tab while pulling the headlight forwards.

Carefully pry the headlight from the locating tab.