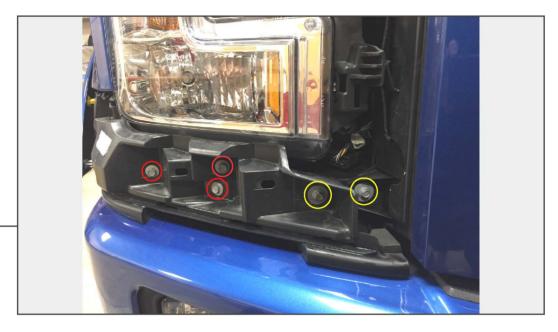

STEP 5

STEP 6

Remove (3) 10mm bolts and (2) 8mm bolts from the lower portion of the headlight assembly.

Remove (3) 10mm bolts from the side lower portion of the headlight assembly.

Remove (2) 10mm bolts from the top of the headlight assembly.