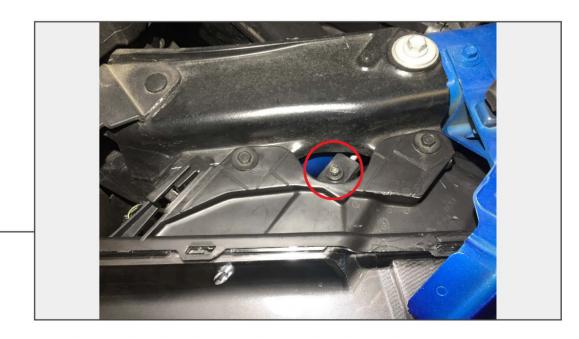

Remove (1) 10mm bolt located in between the headlight and the vehicle grille.

STEP 9

Using a flathead screwdriver, pry upwards on the locking tab while pulling the headlight forwards.

Carefully pry the headlight from the locating tab.

Unplug the (3) electrical connectors from the headlight, then remove the headlight from the vehicle.

**STEP 12** 

STEP 11

Plug in the new headlight connectors to the vehicle harness. Plug in the DRL wiring harness into the headlight connector. Plug the DRL harness into fuse # 105 in the engine bay fuse box.