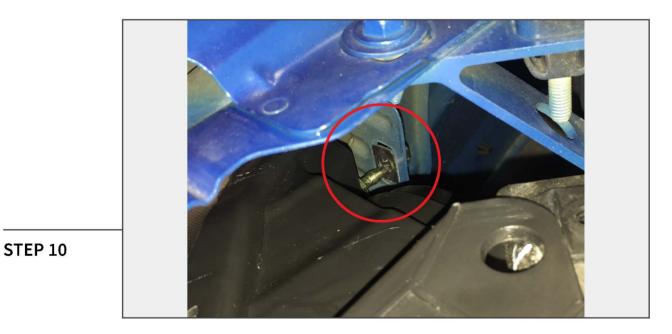

Remove (1) 10mm bolt located in between the headlight and the vehicle grille.

STEP 9

Using a flathead screwdriver, pry upwards on the locking tab while pulling the headlight forwards.

Carefully pry the headlight from the locating tab.