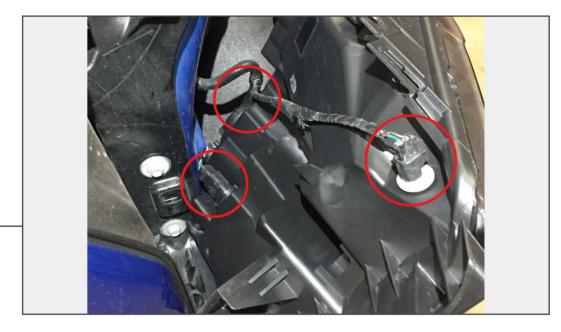

Unplug the (3) electrical connectors from the headlight, then remove the headlight from the vehicle.

**STEP 12** 

STEP 11

Plug in the new headlight connectors to the vehicle harness. Plug in the DRL wiring harness into the headlight connector. Plug the DRL harness into fuse # 105 in the engine bay fuse box.