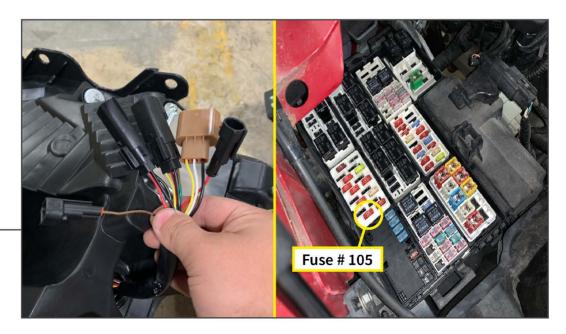

Unplug the (3) electrical connectors from the headlight, then remove the headlight from the vehicle.

**STEP 12** 

STEP 11

Plug in the new headlight connectors to the vehicle harness. Plug in the DRL wiring harness into the headlight connector. Plug the DRL harness into fuse # 105 in the engine bay fuse box.