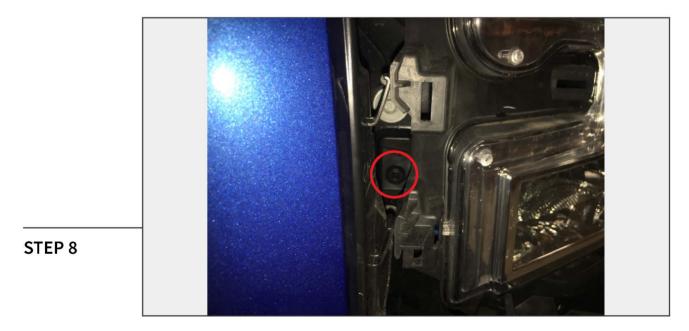

Remove (1) 10mm bolt located in between the headlight and the vehicle grille.

STEP 9

Using a flathead screwdriver, pry upwards on the locking tab while pulling the headlight forwards.

Carefully pry the headlight from the locating tab.