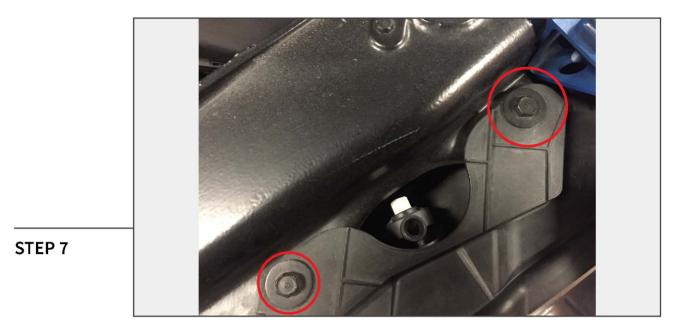

STEP 5

STEP 6

Remove (3) 10mm bolts and (2) 8mm bolts from the lower portion of the headlight assembly.

Remove (3) 10mm bolts from the side lower portion of the headlight assembly.

Remove (2) 10mm bolts from the top of the headlight assembly.