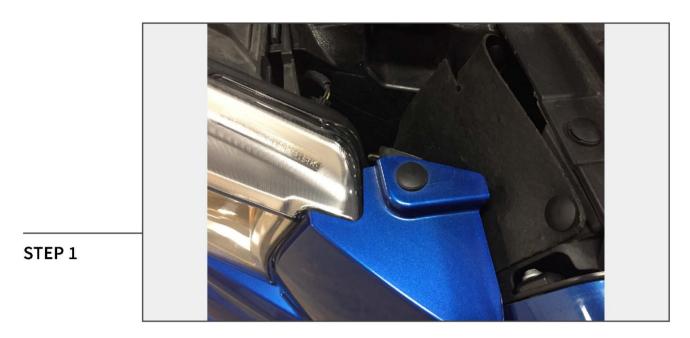

## **TOOLS REQUIRED**

7mm, 8mm, 10mm Sockets Ratchet Panel Removal Tool Flathead Screwdriver

Remove (1) plastic push clip from the top of the headlight cover.

Remove (2) 7mm screws from the inner fender liner/flare.