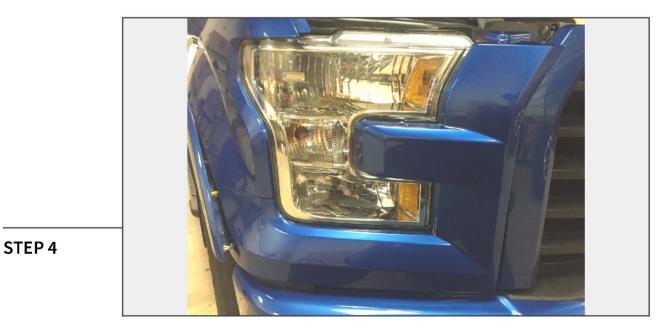

## LED PROJECTOR HEADLIGHTS WITH AMBER LED DRL

(2015-2017 F-150)

INSTALLATION INSTRUCTIONS

## **CONTENTS**

- (1) LH Headlight
- (1) RH Headlight
- (1) DRL Harness

## **TOOLS REQUIRED**

7mm, 8mm, 10mm Sockets Ratchet Panel Removal Tool Flathead Screwdriver





Remove (1) plastic push clip from the top of the headlight cover.



Remove (2) 7mm screws from the inner fender liner/flare.





Using a panel removal tool, gently pry the fender flare away from the headlight cover.



Carefully pry the headlight cover from the headlight assembly to dislodge the retaining clips. Set the cover aside.



STEP 5

STEP 6



Remove (3) 10mm bolts and (2) 8mm bolts from the lower portion of the headlight assembly.



Remove (3) 10mm bolts from the side lower portion of the headlight assembly.





Remove (2) 10mm bolts from the top of the headlight assembly.



Remove (1) 10mm bolt located in between the headlight and the vehicle grille.



STEP 9



Using a flathead screwdriver, pry upwards on the locking tab while pulling the headlight forwards.



Carefully pry the headlight from the locating tab.





Unplug the (3) electrical connectors from the headlight, then remove the headlight from the vehicle.



**STEP 12** 

STEP 11

Plug in the new headlight connectors to the v