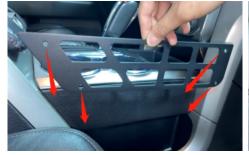

### Step 1:

Move your seat all the way make as much room as possible before installing the panel. Line up the panel so its flush with the center console. Make the screw holes with a sharpie.

Step 2:

Mark the four mounting locations with a marker and use a 1/8" drill bit to puncture 4 holes into the plastic.

# Step 3:

Install the panel using a Phillips screwdriver. Use one Part "I" and one spacer per hole.

Notes: you need to stick the Part "I" with glue.