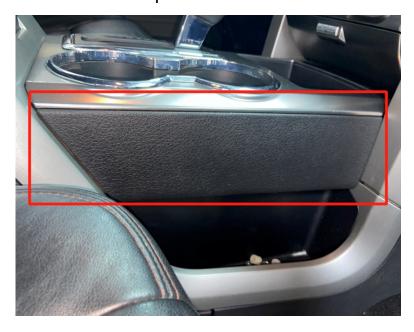

### Step 1:

Move your seat all the way make as much room as possible before installing the panel. Line up the panel so its flush with the center console. Make the screw holes with a sharpie.

Step 2:

Mark the four mounting locations with a marker and use a 1/8" drill bit to puncture 4 holes into the plastic.