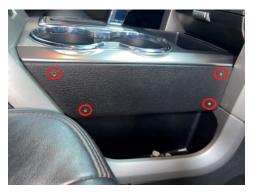

# Step 3:

Install the panel using a Phillips screwdriver. Use one Part "I" and one spacer per hole.

Notes: you need to stick the Part "I" with glue.

### Step 4:

The installation is complete.