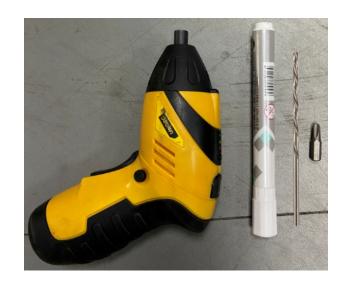

# (2) Tools required:

- a. Marker Pen;
- b. Electric Screwdriver;
- c. 1/8 " drill bit;
- d. Phillips Screwdriver;