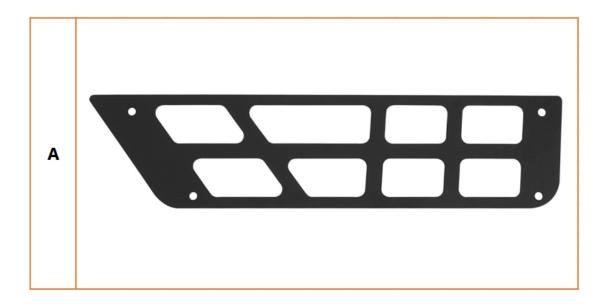

# Passenger's Side Center Console Molle Panel 2009-2014 F-150

SKU: T568767

## (1) Contents:

| Qty | Part Name                             | Size(mm) | Qty | Part Name          | Size(mm) |
|-----|---------------------------------------|----------|-----|--------------------|----------|
| 1   | Passenger Side Bracket                |          | l×4 | Nylon Round Spacer | Ø 11*10  |
| H×4 | Cross Recessed Round Head Tapping Scr | M5*20    |     |                    |          |