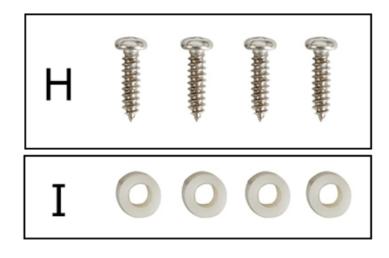

## (1) Contents:

| Qty | Part Name                             | Size(mm) | Qty | Part Name          | Size(mm) |
|-----|---------------------------------------|----------|-----|--------------------|----------|
| 1   | Passenger Side Bracket                |          | l×4 | Nylon Round Spacer | Ø 11*10  |
| H×4 | Cross Recessed Round Head Tapping Scr | M5*20    |     |                    |          |

# Step 3:

Install the panel using a Phillips screwdriver. Use one Part "I" and one spacer per hole.

Notes: you need to stick the Part "I" with glue.