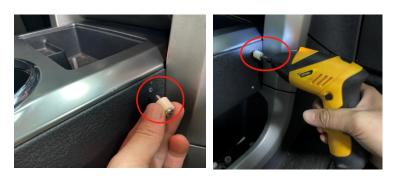

### Step 1:

Move your seat all the way make as much room as possible before installing the panel. Line up the panel so its flush with the center console. Make the screw holes with a sharpie.

Step 2:

Mark the four mounting locations with a marker and use a 1/8" drill bit to puncture 4 holes into the plastic.

# Step 3:

Install the panel using a Phillips screwdriver. Use one Part "I" and one spacer per hole.

Notes: you need to stick the Part "I" with glue.