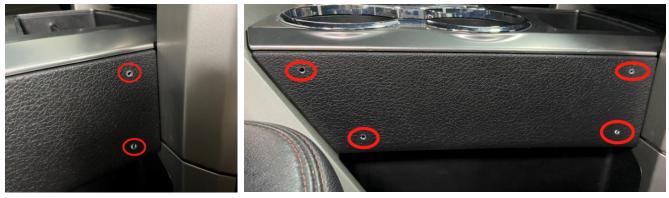

### Step 1:

Move your seat all the way make as much room as possible before installing the panel. Line up the panel so its flush with the center console. Make the screw holes with a sharpie.

Step 2:

Mark the four mounting locations with a marker and use a 1/8" drill bit to puncture 4 holes into the plastic.