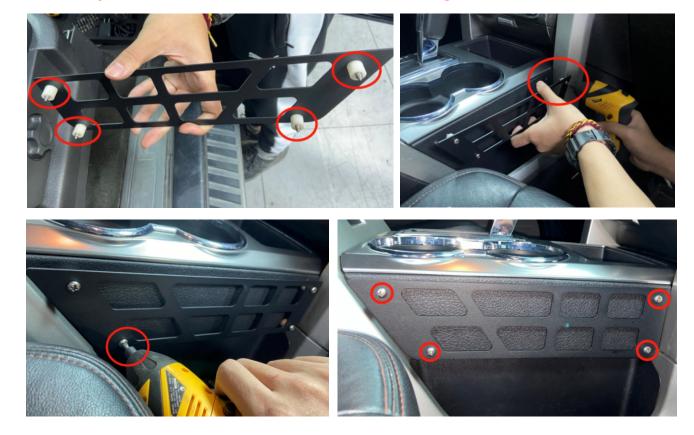

### Step 1:

Move your seat all the way make as much room as possible before installing the panel. Line up the panel so its flush with the center console. Make the screw holes with a sharpie.

Step 2:

Mark the four mounting locations with a marker and use a 1/8" drill bit to puncture 4 holes into the plastic.

# Step 3:

Install the panel using a Phillips screwdriver. Use one Part "I" and one spacer per hole.

Notes: you need to stick the Part "I" with glue.