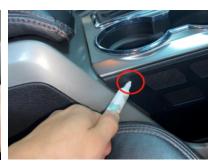

### Step 1:

Move your seat all the way make as much room as possible before installing the panel. Line up the panel so its flush with the center console. Make the screw holes with a sharpie.

Step 2:

Mark the four mounting locations with a marker and use a 1/8" drill bit to puncture 4 holes into the plastic.