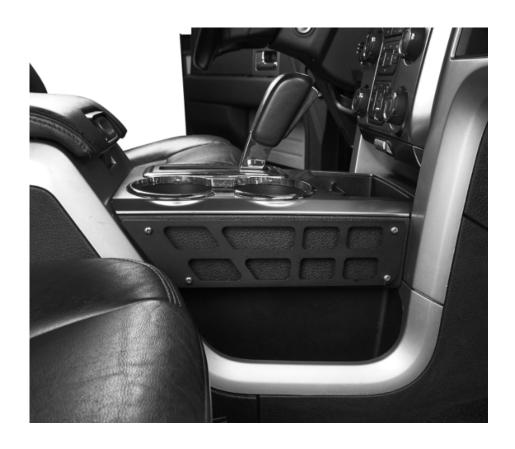

### (3) Installation time:

About 30 minutes, 1-2 people needed. Installation time is different according to your mechanical skill level.

(PLEASE VERIFY ALL PARTS ARE PRESENT AND READ INSTRUCTIONS CAREFULLY BEFORE STARTING INSTALLATION!)

## (4) Installation instruction:

### Step 1:

Move your seat all the way make as much room as possible before installing the panel. Line up the panel so its flush with the center console. Make the screw holes with a sharpie.



Step 2:

Mark the four mounting locations with a marker and use a 1/8" drill bit to puncture 4 holes into the plastic.









# Step 3:

Install the panel using a Phillips screwdriver. Use one Part "I" and one spacer per hole.





Notes: you need to stick the Part "I" with glue.



### Step 4:

The installation is complete.



# **Attention:**

- 1.The product parts in this instruction may differ slightly from the actual product contents but generally does not affect the installation of the product.
- 2.Please feel free to contact your distributor if you have any kind of question about your purchase.