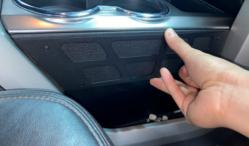

### Step 1:

Move your seat all the way make as much room as possible before installing the panel. Line up the panel so its flush with the center console. Make the screw holes with a sharpie.

Step 2:

Mark the four mounting locations with a marker and use a 1/8" drill bit to puncture 4 holes into the plastic.