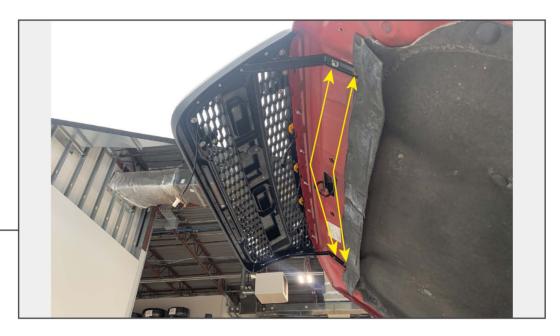

Remove (4) 10mm bolts connecting the grille assembly/brackets to the bottom of the hood. With the hardware removed, gently lower the vehicle hood to remove the grille from the vehicle.

STEP 3

Place the new grille on a soft workable surface for assembly. Secure the LH and RH mounting brackets to the new grille using (3) Phillips screws and (3) flat washers per bracket.

Align the grille to the vehicle, and secure the grille to the front of the hood using (6) M6 flange nuts.

STEP 5

Secure the grille to the bottom of the hood using the original (4) 10mm bolts.

If necessary, the grille can be adjusted by loosening the grille bracket Phillips screws and the upper M6 flange nuts.