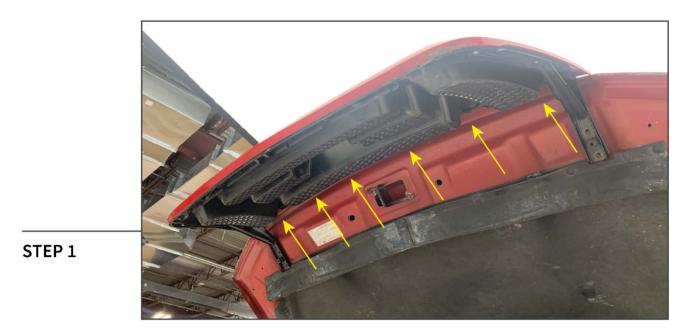

## **TOOLS REQUIRED**

10mm Socket/Wrench Ratchet Phillips Screwdriver Pry Bar Wire Strippers/Pliers

> SKU # T582532 Edited: 04/05/2023

Open the vehicle hood. Remove (6) 10mm nuts connecting the front edge of the hood to the grille.