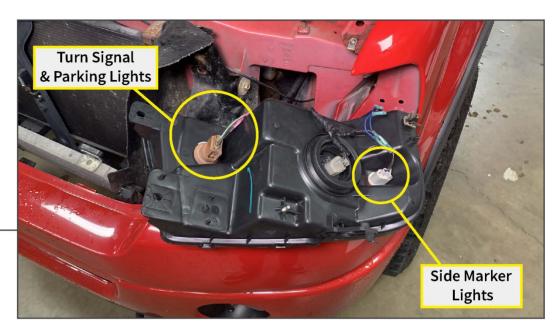

STEP 6

Remove the vehicle headlights by removing (3) 10mm bolts. Splice the DRL and turn signal lights to the vehicle headlight wiring using the diagram on step 7.

Installation is now complete.

## STEP 7

Remove the vehicle headlights by removing (3) 10mm bolts per light housing. Splice the DRL and turn signal lights to the vehicle headlight wiring following the diagram below.

| Amber Center Grille Lights      | - | Vehicle Wiring Harness                |
|---------------------------------|---|---------------------------------------|
| Red (+)                         | - | Brown (+) [Side Marker Lights]        |
| Black (-)                       | - | Black (-) [Side Marker Lights]        |
|                                 |   |                                       |
| Side DRL/Turn Signal Bar Lights | - | Vehicle Wiring Harness                |
| LH Yellow (+)                   | - | Light Blue/White (LH Turn Signal + )  |
| RH Yellow (+)                   | - | Light Green/White (RH Turn Signal + ) |
| Red (+)                         | - | Brown (Parking Light + )              |
| Black (-)                       | - | Black (Parking Light - )              |