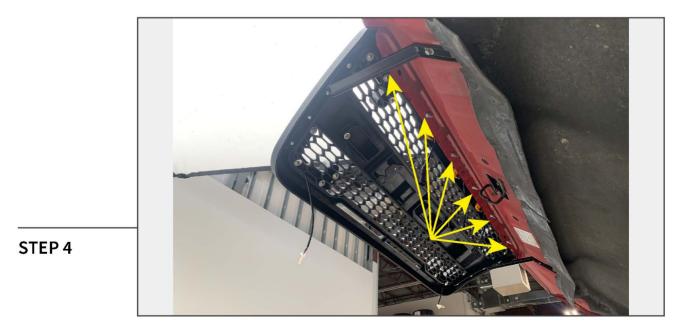

Align the grille to the vehicle, and secure the grille to the front of the hood using (6) M6 flange nuts.

STEP 5

Secure the grille to the bottom of the hood using the original (4) 10mm bolts.

If necessary, the grille can be adjusted by loosening the grille bracket Phillips screws and the upper M6 flange nuts.