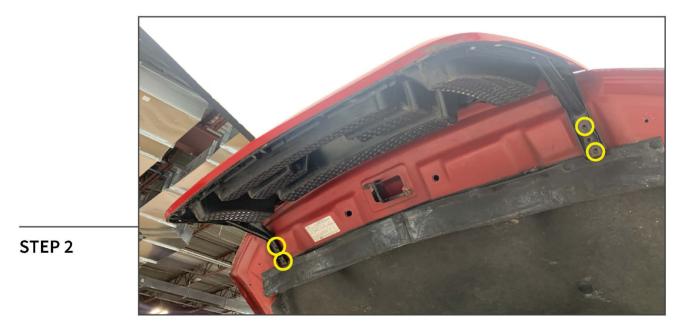

Remove (4) 10mm bolts connecting the grille assembly/brackets to the bottom of the hood. With the hardware removed, gently lower the vehicle hood to remove the grille from the vehicle.

STEP 3

Place the new grille on a soft workable surface for assembly. Secure the LH and RH mounting brackets to the new grille using (3) Phillips screws and (3) flat washers per bracket.