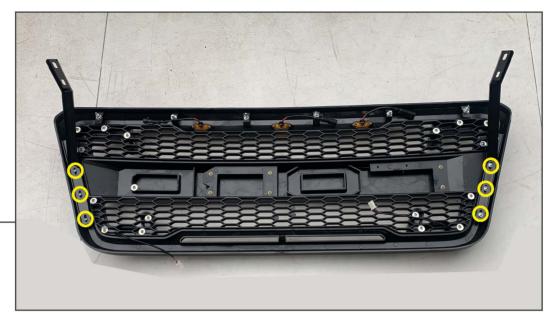

Remove (4) 10mm bolts connecting the grille assembly/brackets to the bottom of the hood. With the hardware removed, gently lower the vehicle hood to remove the grille from the vehicle.

STEP 3

Place the new grille on a soft workable surface for assembly. Secure the LH and RH mounting brackets to the new grille using (3) Phillips screws and (3) flat washers per bracket.