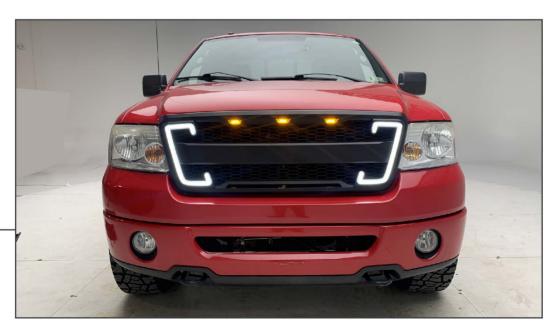

Open the vehicle hood. Remove (6) 10mm nuts connecting the front edge of the hood to the grille.



Remove (4) 10mm bolts connecting the grille assembly/brackets to the bottom of the hood. With the hardware removed, gently lower the vehicle hood to remove the grille from the vehicle.





STEP 3

Place the new grille on a soft workable surface for assembly. Secure the LH and RH mounting brackets to the new grille using (3) Phillips screws and (3) flat washers per bracket.



Align the grille to the vehicle, and secure the grille to the front of the hood using (6) M6 flange nuts.





STEP 5

Secure the grille to the bottom of the hood using the original (4) 10mm bolts.

If necessary, the grille can be adjusted by loosening the grille bracket Phillips screws and the upper M6 flange nuts.



STEP 6

Remove the vehicle headlights by removing (3) 10mm bolts. Splice the DRL and turn signal lights to the vehicle headlight wiring using the diagram on step 7.

Installation is now complete.





## STEP 7

Remove the vehicle headlights by removing (3) 10mm bolts per light housing. Splice the DRL and turn signal lights to the vehicle headlight wiring following the diagram below.

| Amber Center Grille Lights      | - | Vehicle Wiring Harness                |
|---------------------------------|---|---------------------------------------|
| Red (+)                         | - | Brown (+) [Side Marker Lights]        |
| Black (-)                       | - | Black (-) [Side Marker Lights]        |
|                                 |   |                                       |
| Side DRL